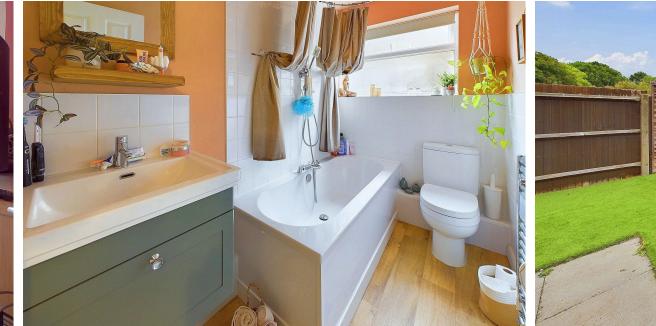

BEDROOM TWO South aspect. Comprising pvcu double glazed window, radiator, carpeted flooring, single light fitting, coving, over stairs storage cupboard with hanging rail and shelving.

CONTEMPORARY BATHROOM East aspect. Comprising obscure glass pvcu double glazed window, low flush wc, panel enclosed bath with integrated shower attachment over benefitting from fully tiled walls, hand wash basin with mixer tap having tiled splashbacks and vanity unit below, recessed lighting, heated towel rail, vinyl flooring.

#### EXTERNAL

FRONT GARDEN Mainly lai side access gate.

SOUTH FACING REAR GARDEN Stepping out onto patio area with artificial grass, steps up to main garden area also having artificial grass, fence enclosed, gate to rear access leading to garage compound, gate to side access leading out to front garden.