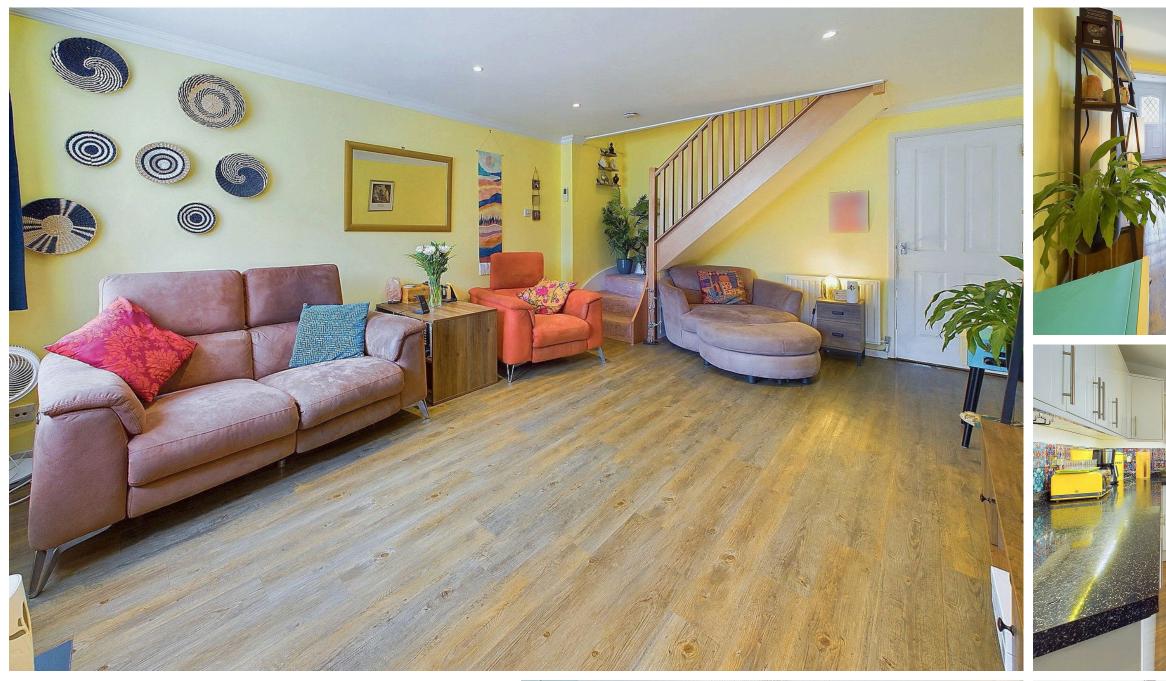

#### INTERNAL

Obscure glass pvcu double glazed private front door through to:-

ENCLOSED STORM PORCH Comprising wall mounted electric fusebox, recessed lighting, door through to:-

SPACIOUS LOUNGE North aspect with pleasant views over open green space. Comprising pvcu double glazed window, laminate flooring, two radiators, recessed lighting, coving, stairs to first floor landing, door to Kitchen.

MODERN KITCHEN/BREAKFAST ROOM Comprising laminate work surfaces with cupboards below and matching eye level cupboards, inset single drainer sink unit with mixer tap, inset four ring gas hob with oven below and extractor fan over, space and provision for fridge/freezer, integrated Lamona dishwasher, recessed lighting, laminate flooring, matching integrated cupboard housing wall mounted Glow Worm combination boiler, radiator, opening onto Conservatory.