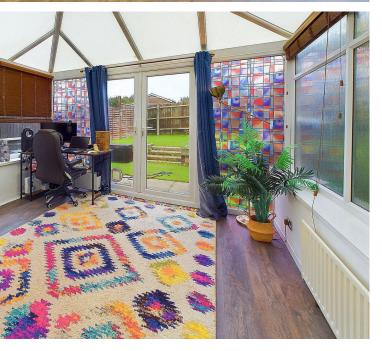

CONSERVATORY South, East and West aspect. Comprising pvcu double glazed windows, pvcu double glazed double doors out onto rear garden, obscure glass pvcu double glazed windows, radiator, laminate flooring.