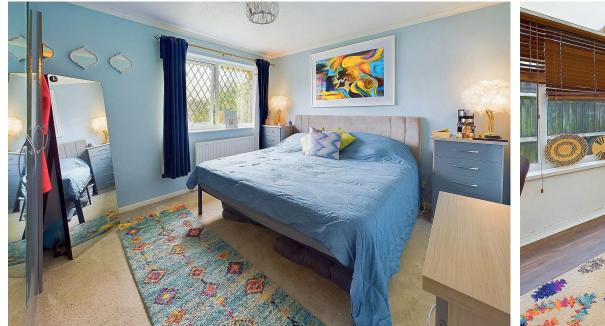

FIRST FLOOR LANDING Comprising carpeted flooring, single light fitting, loft hatch access, coving.

BEDROOM ONE North aspect having pleasant views over open green space. Comprising pvcu double glazed window, radiator, carpeted flooring, single light fitting, coving.

BEDROOM TWO South aspect. Comprising pvcu double glazed window, radiator, carpeted flooring, single light fitting, coving, over stairs storage cupboard with hanging rail and shelving.

CONTEMPORARY BATHROOM East aspect. Comprising obscure glass pvcu double glazed window, low flush wc, panel enclosed bath with integrated shower attachment over benefitting from fully tiled walls, hand wash basin with mixer tap having tiled splashbacks and vanity unit below, recessed lighting, heated towel rail, vinyl flooring.