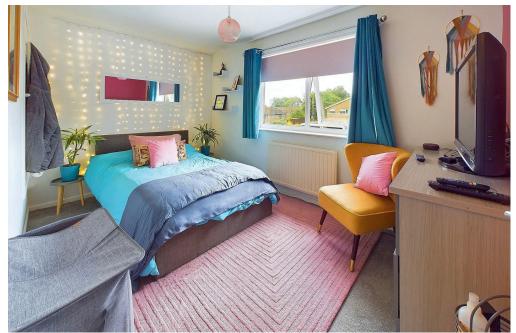

FIRST FLOOR LANDING Comprising carpeted flooring, single light fitting, loft hatch access, coving.

BEDROOM ONE North aspect having pleasant views over open green space. Comprising pvcu double glazed window, radiator, carpeted flooring, single light fitting, coving.

BEDROOM TWO South aspect. Comprising pvcu double glazed window, radiator, carpeted flooring, single light fitting, coving, over stairs storage cupboard with hanging rail and shelving.

CONTEMPORARY BATHROOM East aspect. Comprising obscure glass pvcu double glazed window, low flush wc, panel enclosed bath with integrated shower attachment over benefitting from fully tiled walls, hand wash basin with mixer tap having tiled splashbacks and vanity unit below, recessed lighting, heated towel rail, vinyl flooring.