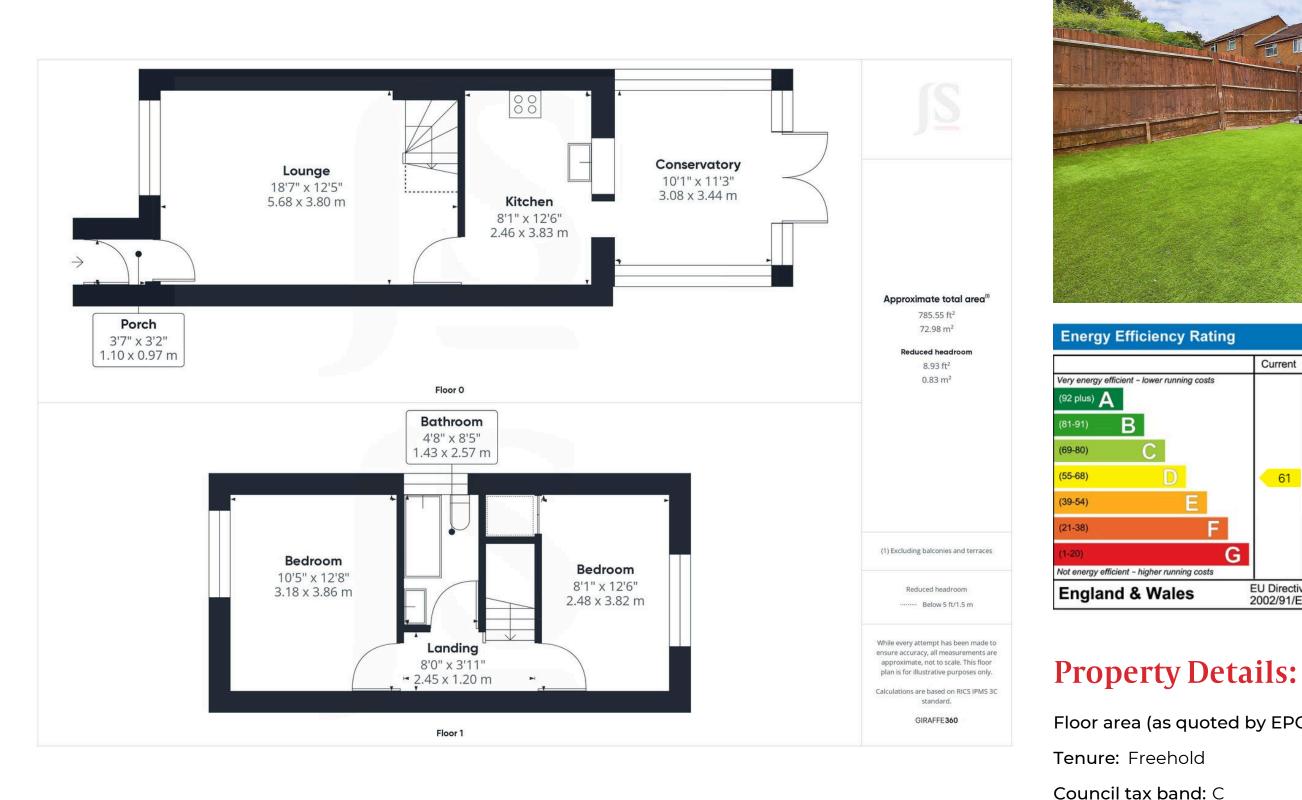

#### INTERNAL

Obscure glass pvcu double glazed private front door through to:-

ENCLOSED STORM PORCH Comprising wall mounted electric fusebox, recessed lighting, door through to:-

SPACIOUS LOUNGE North aspect with pleasant views over open green space. Comprising pvcu double glazed window, laminate flooring, two radiators, recessed lighting, coving, stairs to first floor landing, door to Kitchen.

MODERN KITCHEN/BREAKFAST ROOM Comprising laminate work surfaces with cupboards below and matching eye level cupboards, inset single drainer sink unit with mixer tap, inset four ring gas hob with oven below and extractor fan over, space and provision for fridge/freezer, integrated Lamona dishwasher, recessed lighting, laminate flooring, matching integrated cupboard housing wall mounted Glow Worm combination boiler, radiator, opening onto Conservatory.

CONSERVATORY South, East and West aspect. Comprising pvcu double glazed windows, pvcu double glazed double doors out onto rear garden, obscure glass pvcu double glazed windows, radiator, laminate flooring.

FIRST FLOOR LANDING Comprising carpeted flooring, single light fitting, loft hatch access, coving.

BEDROOM ONE North aspect having pleasant views over open green space. Comprising pvcu double glazed window, radiator, carpeted flooring, single light fitting, coving.

BEDROOM TWO South aspect. Comprising pvcu double glazed window, radiator, carpeted flooring, single light fitting, coving, over stairs storage cupboard with hanging rail and shelving.

CONTEMPORARY BATHROOM East aspect. Comprising obscure glass pvcu double glazed window, low flush wc, panel enclosed bath with integrated shower attachment over benefitting from fully tiled walls, hand wash basin with mixer tap having tiled splashbacks and vanity unit below, recessed lighting, heated towel rail, vinyl flooring.