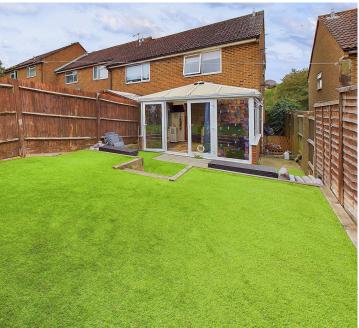

#### EXTERNAL

FRONT GARDEN Mainly lai side access gate.

SOUTH FACING REAR GARDEN Stepping out onto patio area with artificial grass, steps up to main garden area also having artificial grass, fence enclosed, gate to rear access leading to garage compound, gate to side access leading out to front garden.