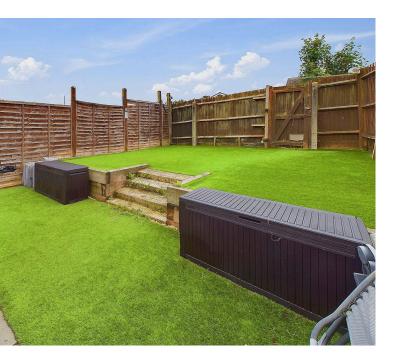

#### EXTERNAL

FRONT GARDEN Mainly lai side access gate.

SOUTH FACING REAR GARDEN Stepping out onto patio area with artificial grass, steps up to main garden area also having artificial grass, fence enclosed, gate to rear access leading to garage compound, gate to side access leading out to front garden.

GARAGE In nearby compound with up and over door.

RESIDENTS PARKING To the right of the terrace on a first come first serve basis