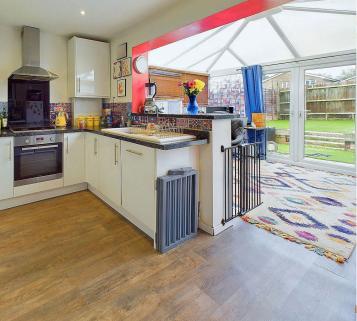

MODERN KITCHEN/BREAKFAST ROOM Comprising laminate work surfaces with cupboards below and matching eye level cupboards, inset single drainer sink unit with mixer tap, inset four ring gas hob with oven below and extractor fan over, space and provision for fridge/freezer, integrated Lamona dishwasher, recessed lighting, laminate flooring, matching integrated cupboard housing wall mounted Glow Worm combination boiler, radiator, opening onto Conservatory.

CONSERVATORY South, East and West aspect. Comprising pvcu double glazed windows, pvcu double glazed double doors out onto rear garden, obscure glass pvcu double glazed windows, radiator, laminate flooring.