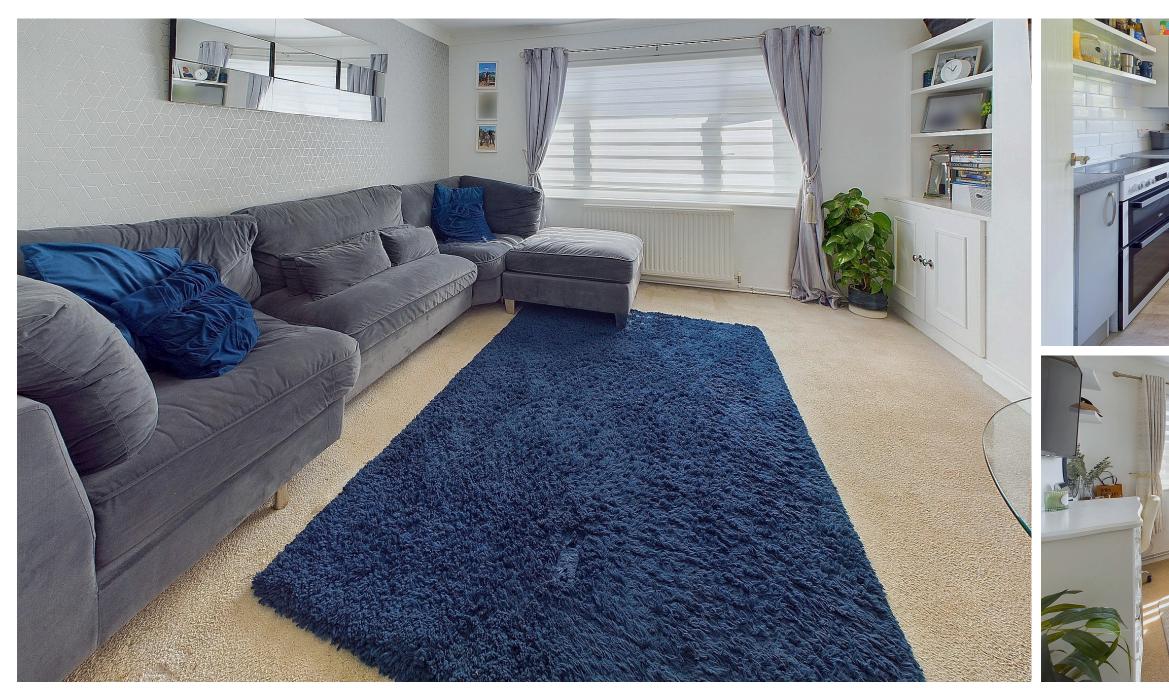

SPACIOUS LOUNGE South/East aspect. Comprising pvcu double glazed window with fitted roller blind, radiator, recessed shelving with cupboard under, coving.

SPACIOUS MODERN KITCHEN North/West aspect. Comprising pvcu double glazed window, roll edge laminate work surfaces with cupboards below, matching eye level cupboards, part tiled splashbacks, provision for washing machine, washer/dryer, space for oven cooker, space for fridge/freezer, extractor fan, door to storage cupboard housing wall mounted Ideal combination boiler with shelving.