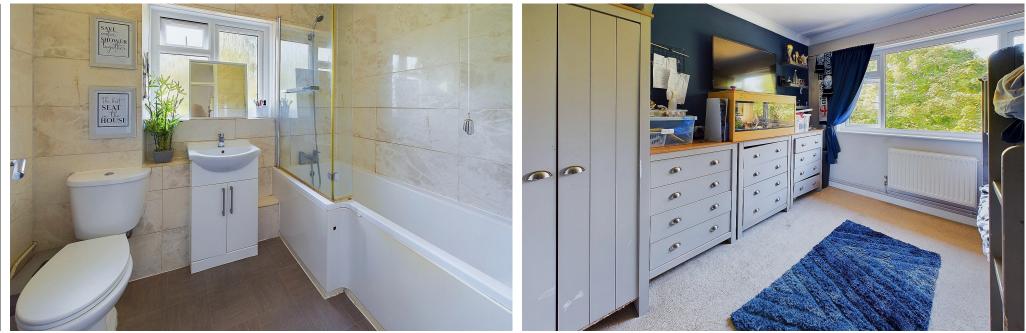

BEDROOM ONE South/East and South/West aspects. Comprising two pvcu double glazed windows with fitted roller blinds, radiator, shelving, built in wardrobe with hanging rail and shelving.

BEDROOM TWO North/West aspect. Comprising pvcu double glazed window, radiator, coving.

BATHROOM North/West aspect. Comprising obscure glass pvcu double glazed window, hand wash basin with vanity unit below, low flush wc, radiator, fully tiled walls, extractor fan, panel enclosed bath with shower attachment over.