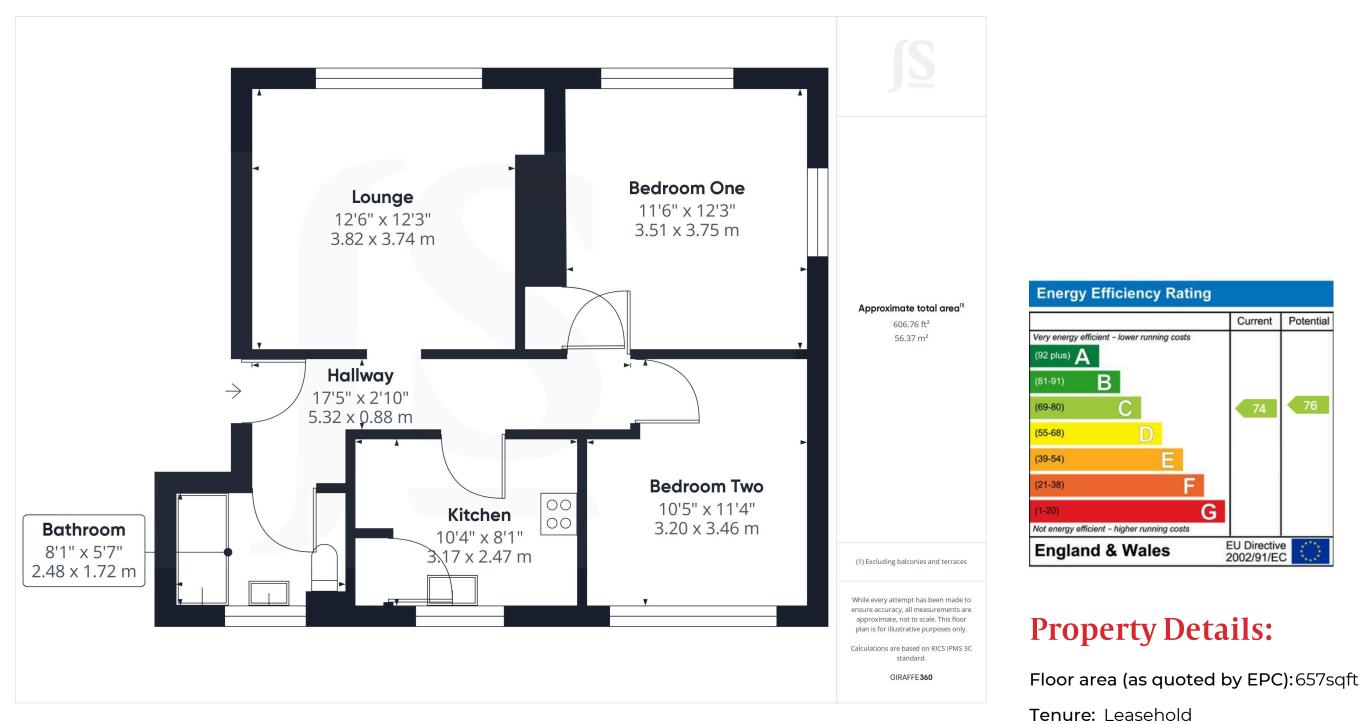

2 Bedrooms

l Bathroom

## **1 Reception Room**

SPACIOUS LOUNGE South/East aspect. Comprising pvcu double glazed window with fitted roller blind, radiator, recessed shelving with cupboard under, coving.

SPACIOUS MODERN KITCHEN North/West aspect. Comprising pvcu double glazed window, roll edge laminate work surfaces with cupboards below, matching eye level cupboards, part tiled splashbacks, provision for washing machine, washer/dryer, space for oven cooker, space for fridge/freezer, extractor fan, door to storage cupboard housing wall mounted Ideal combination boiler with shelving.

BEDROOM ONE South/East and South/West aspects. Comprising two pvcu double glazed windows with fitted roller blinds, radiator, shelving, built in wardrobe with hanging rail and shelving.

BEDROOM TWO North/West aspect. Comprising pvcu double glazed window, radiator, coving.

BATHROOM North/West aspect. Comprising obscure glass pvcu double glazed window, hand wash basin with vanity unit below, low flush wc, radiator, fully tiled walls, extractor fan, panel enclosed bath with shower attachment over.

#### Leasehold LEASE: Approximately 91 years remaining MAINTENANCE: Approximately £1500 per annum GROUND RENT: £10 per annum