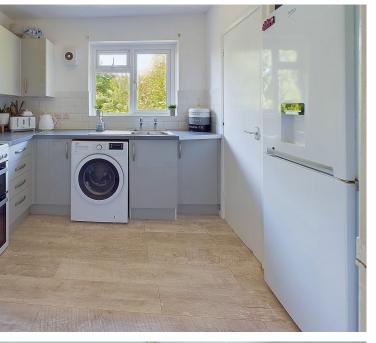

SPACIOUS LOUNGE South/East aspect. Comprising pvcu double glazed window with fitted roller blind, radiator, recessed shelving with cupboard under, coving.

SPACIOUS MODERN KITCHEN North/West aspect. Comprising pvcu double glazed window, roll edge laminate work surfaces with cupboards below, matching eye level cupboards, part tiled splashbacks, provision for washing machine, washer/dryer, space for oven cooker, space for fridge/freezer, extractor fan, door to storage cupboard housing wall mounted Ideal combination boiler with shelving.