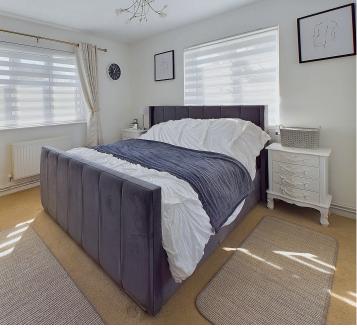

BEDROOM ONE South/East and South/West aspects. Comprising two pvcu double glazed windows with fitted roller blinds, radiator, shelving, built in wardrobe with hanging rail and shelving.

BEDROOM TWO North/West aspect. Comprising pvcu double glazed window, radiator, coving.