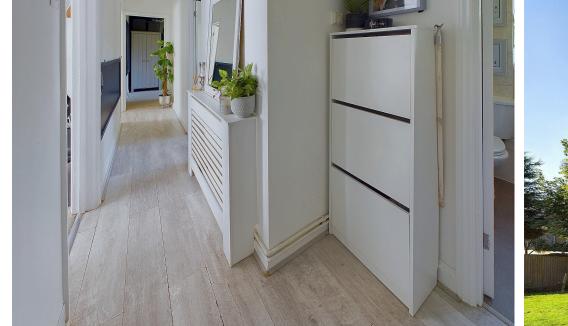

#### **INTERNAL**

COMMUNAL ENTRANCE Stairs to :-

SECOND FLOOR LANDING Private front door through to:-

SPACIOUS ENTRANCE HALL Comprising wall mounted entry phone system, wall mounted electric meter, laminate flooring, radiator with attractive wood surround, wall mounted heating control panel.

EXTERNAL STORAGE CUPBOARD Situated with in the communal garden.