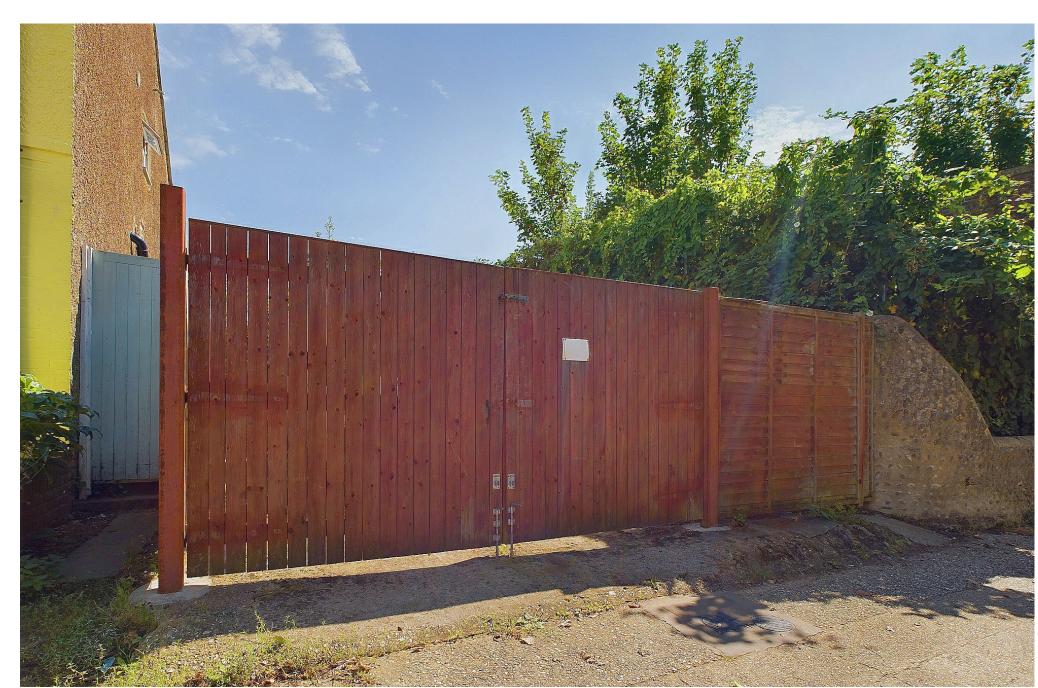

## **Key Features**

- Large Private Hardstanding
- Space For Vehicle Or Storage
- Double Wooden Secure Gates
- Former Garage Plot
- Access Via Dropped Kerb
- Central Shoreham Location
- Potential Rental Income
- Scope To Build (Stnpc)

## **INTERNAL**

Accessed via secure wooden double gates having large hardstanding area providing off street parking, being wall and fence enclosed.

NB. A garage was formerly built on the plot