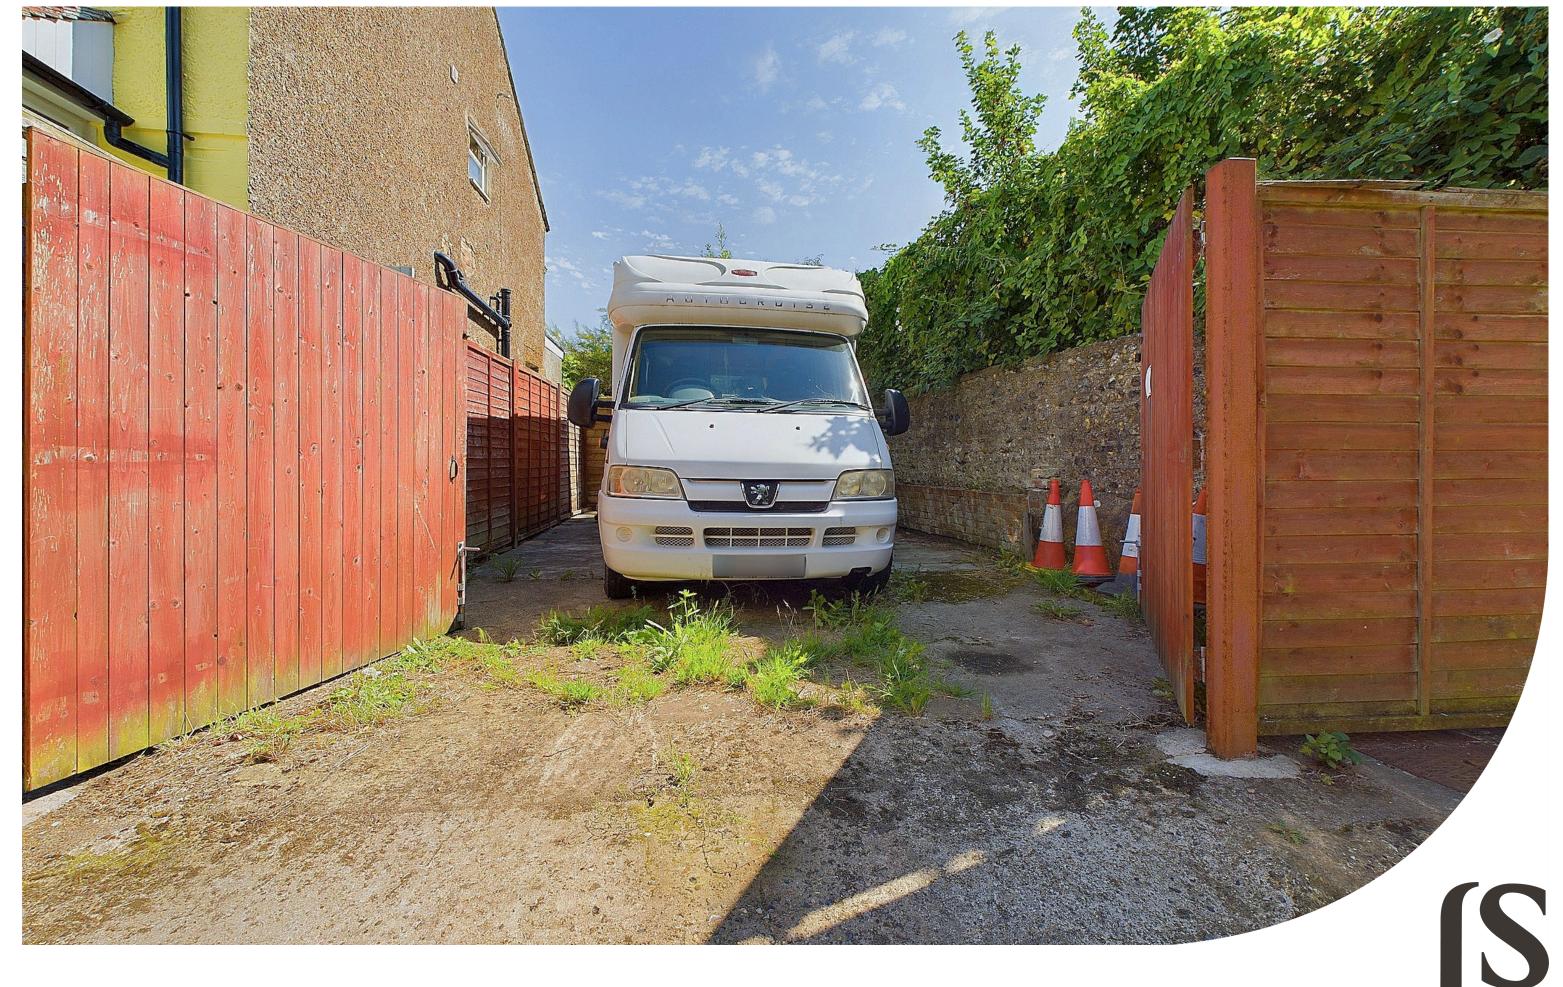

Land, Victoria Road | Shoreham by Sea | BN43 5LA £35,000

Jacobs|Steel

We are delighted to offer for sale this unique opportunity to acquire this secure plot of land located in a Central Shoreham.

## **Key Features**

- Large Private Hardstanding
- Space For Vehicle Or Storage
- Double Wooden Secure Gates
- Former Garage Plot
- Access Via Dropped Kerb
- Central Shoreham Location
- Potential Rental Income
- Scope To Build (Stnpc)

## **INTERNAL**

Accessed via secure wooden double gates having large hardstanding area providing off street parking, being wall and fence enclosed.

NB. A garage was formerly built on the plot