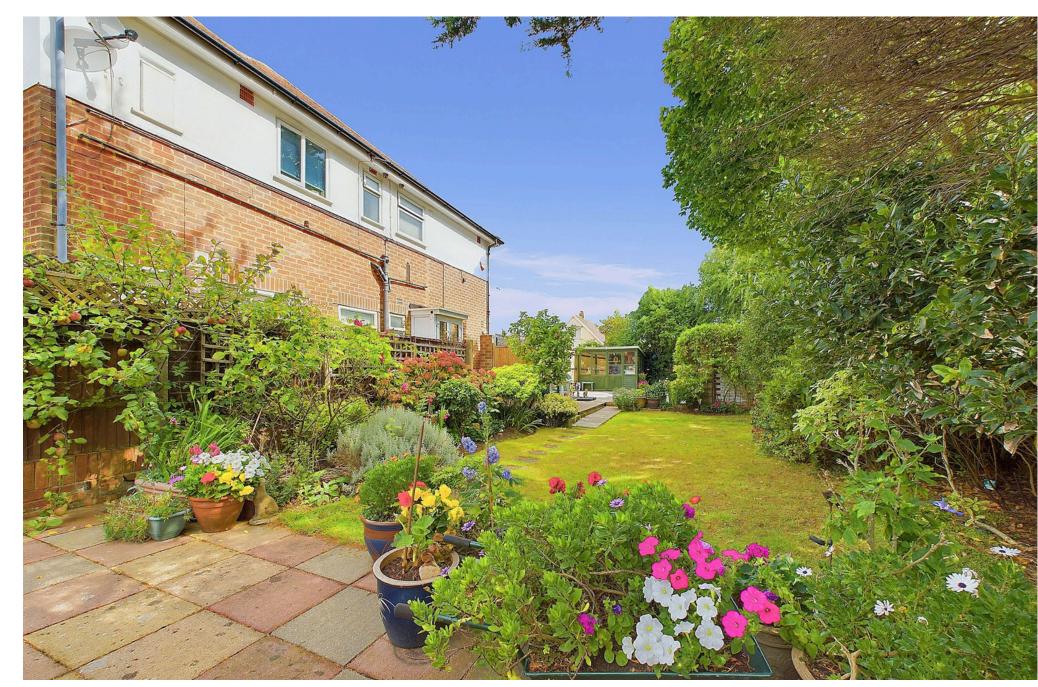

## **EXTERNAL**

The property benefits from a private south facing garden which offers a patio area, section laid to lawn, floral and shrub borders and timber gate giving access to the driveway leading to the garage. The garage offers an up and over door.