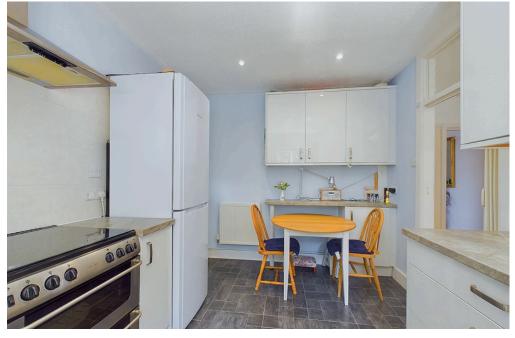

### **INTERNAL**

The lounge is bright and spacious, providing ample room for both living and dining furniture, featuring a rear-facing double-glazed window and laminate flooring. The main bedroom is a generous double with a frontfacing double-glazed window, laminate flooring, and built-in wardrobes and storage. The second bedroom is also a large double, featuring a front-facing doubleglazed window and laminate flooring. The modern bathroom includes a vanity unit with a wash hand basin, a paneled bath with an overhead shower and glass screen, laminate flooring, tiled walls, a heated towel rack, and a rear-facing double-glazed window. The WC is fitted with a push-button toilet, laminate flooring, tiled walls, and an obscure side-facing double-glazed window. The kitchen is contemporary, equipped with a range of wall and base units, complementing worktops, a side-facing double-glazed window, tiled flooring, and splash backs. There is sufficient space and plumbing for appliances, a stainless-steel inset sink with a mixer tap and drainer, and a door leading to a utility area. The utility room offers space and plumbing for appliances, a rear-facing doubleglazed window, and a storage cupboard.