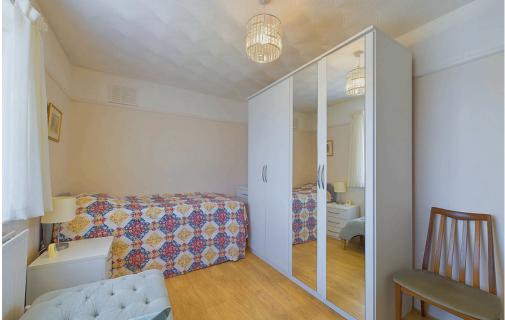

### **INTERNAL**

The lounge is bright and spacious, providing ample room for both living and dining furniture, featuring a rear-facing double-glazed window and laminate flooring. The main bedroom is a generous double with a frontfacing double-glazed window, laminate flooring, and built-in wardrobes and storage. The second bedroom is also a large double, featuring a front-facing doubleglazed window and laminate flooring. The modern bathroom includes a vanity unit with a wash hand basin, a paneled bath with an overhead shower and glass screen, laminate flooring, tiled walls, a heated towel rack, and a rear-facing double-glazed window. The WC is fitted with a push-button toilet, laminate flooring, tiled walls, and an obscure side-facing double-glazed window. The kitchen is contemporary, equipped with a range of wall and base units, complementing worktops, a side-facing double-glazed window, tiled flooring, and splash backs. There is sufficient space and plumbing for appliances, a stainless-steel inset sink with a mixer tap and drainer, and a door leading to a utility area. The utility room offers space and plumbing for appliances, a rear-facing doubleglazed window, and a storage cupboard.