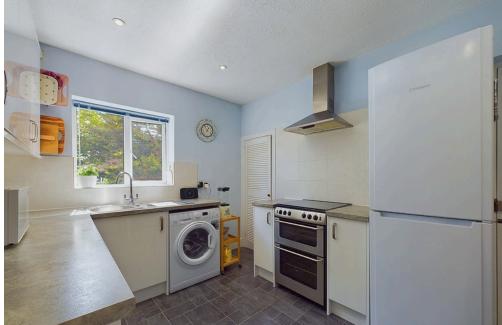

### **INTERNAL**

The lounge is bright and spacious, providing ample room for both living and dining furniture, featuring a rear-facing double-glazed window and laminate flooring. The main bedroom is a generous double with a frontfacing double-glazed window, laminate flooring, and built-in wardrobes and storage. The second bedroom is also a large double, featuring a front-facing doubleglazed window and laminate flooring. The modern bathroom includes a vanity unit with a wash hand basin, a paneled bath with an overhead shower and glass screen, laminate flooring, tiled walls, a heated towel rack, and a rear-facing double-glazed window. The WC is fitted with a push-button toilet, laminate flooring, tiled walls, and an obscure side-facing double-glazed window. The kitchen is contemporary, equipped with a range of wall and base units, complementing worktops, a side-facing double-glazed window, tiled flooring, and splash backs. There is sufficient space and plumbing for appliances, a stainless-steel inset sink with a mixer tap and drainer, and a door leading to a utility area. The utility room offers space and plumbing for appliances, a rear-facing doubleglazed window, and a storage cupboard.