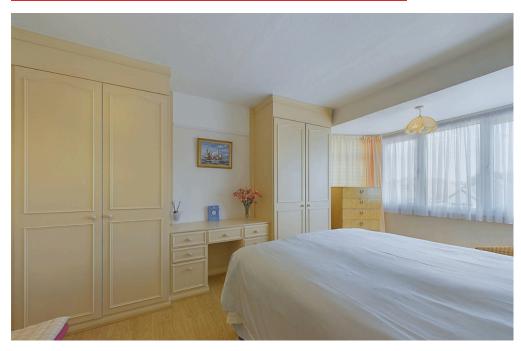

### **INTERNAL**

The lounge is bright and spacious, providing ample room for both living and dining furniture, featuring a rear-facing double-glazed window and laminate flooring. The main bedroom is a generous double with a frontfacing double-glazed window, laminate flooring, and built-in wardrobes and storage. The second bedroom is also a large double, featuring a front-facing doubleglazed window and laminate flooring. The modern bathroom includes a vanity unit with a wash hand basin, a paneled bath with an overhead shower and glass screen, laminate flooring, tiled walls, a heated towel rack, and a rear-facing double-glazed window. The WC is fitted with a push-button toilet, laminate flooring, tiled walls, and an obscure side-facing double-glazed window. The kitchen is contemporary, equipped with a range of wall and base units, complementing worktops, a side-facing double-glazed window, tiled flooring, and splash backs. There is sufficient space and plumbing for appliances, a stainless-steel inset sink with a mixer tap and drainer, and a door leading to a utility area. The utility room offers space and plumbing for appliances, a rear-facing doubleglazed window, and a storage cupboard.