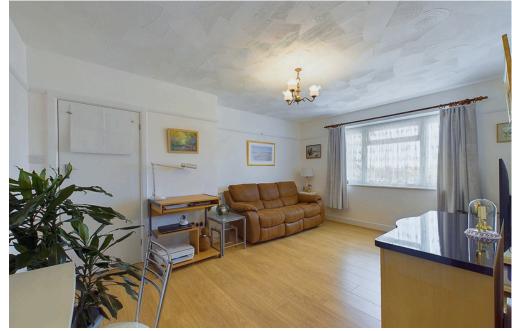

### **INTERNAL**

The lounge is bright and spacious, providing ample room for both living and dining furniture, featuring a rear-facing double-glazed window and laminate flooring. The main bedroom is a generous double with a frontfacing double-glazed window, laminate flooring, and built-in wardrobes and storage. The second bedroom is also a large double, featuring a front-facing doubleglazed window and laminate flooring. The modern bathroom includes a vanity unit with a wash hand basin, a paneled bath with an overhead shower and glass screen, laminate flooring, tiled walls, a heated towel rack, and a rear-facing double-glazed window. The WC is fitted with a push-button toilet, laminate flooring, tiled walls, and an obscure side-facing double-glazed window. The kitchen is contemporary, equipped with a range of wall and base units, complementing worktops, a side-facing double-glazed window, tiled flooring, and splash backs. There is sufficient space and plumbing for appliances, a stainless-steel inset sink with a mixer tap and drainer, and a door leading to a utility area. The utility room offers space and plumbing for appliances, a rear-facing doubleglazed window, and a storage cupboard.