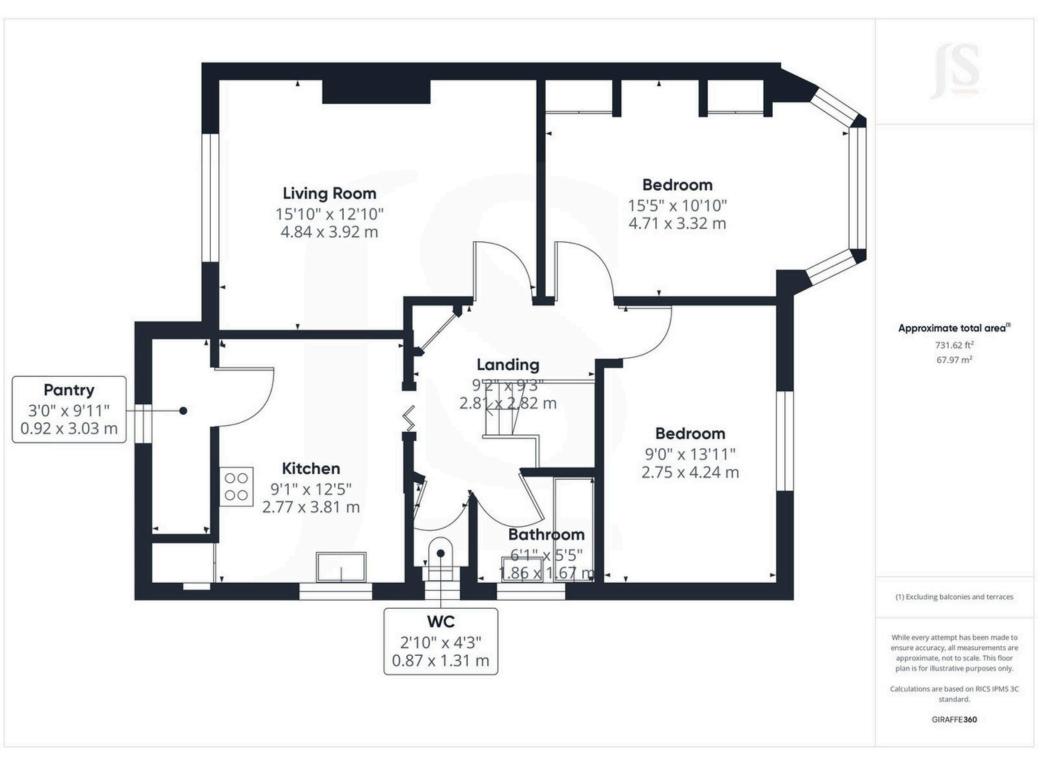

2 Bedrooms

1 Bathrooms

1 Reception Rooms

### **INTERNAL**

The lounge is bright and spacious, providing ample room for both living and dining furniture, featuring a rear-facing double-glazed window and laminate flooring. The main bedroom is a generous double with a frontfacing double-glazed window, laminate flooring, and built-in wardrobes and storage. The second bedroom is also a large double, featuring a front-facing doubleglazed window and laminate flooring. The modern bathroom includes a vanity unit with a wash hand basin, a paneled bath with an overhead shower and glass screen, laminate flooring, tiled walls, a heated towel rack, and a rear-facing double-glazed window. The WC is fitted with a push-button toilet, laminate flooring, tiled walls, and an obscure side-facing double-glazed window. The kitchen is contemporary, equipped with a range of wall and base units, complementing worktops, a side-facing double-glazed window, tiled flooring, and splash backs. There is sufficient space and plumbing for appliances, a stainless-steel inset sink with a mixer tap and drainer, and a door leading to a utility area. The utility room offers space and plumbing for appliances, a rear-facing doubleglazed window, and a storage cupboard.

## **EXTERNAL**

The property benefits from a private south facing garden which offers a patio area, section laid to lawn, floral and shrub borders and timber gate giving access to the driveway leading to the garage. The garage offers an up and over door.