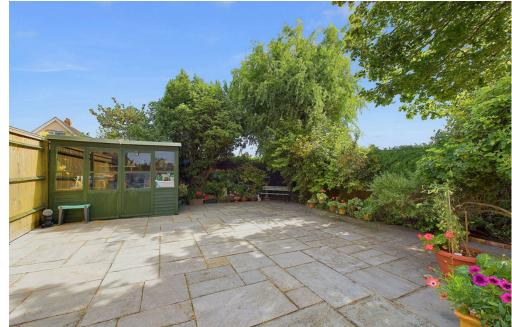

## **EXTERNAL**

The property benefits from a private south facing garden which offers a patio area, section laid to lawn, floral and shrub borders and timber gate giving access to the driveway leading to the garage. The garage offers an up and over door.