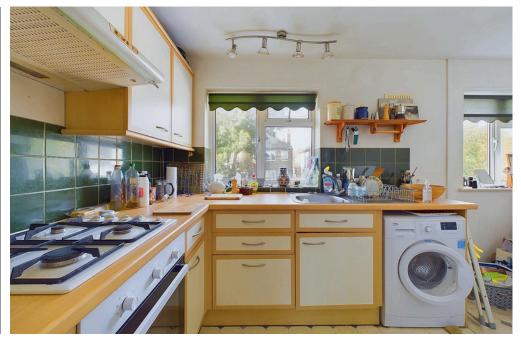

### **INTERNAL**

Private entrance with stairs rising to the first floor landing with access to all rooms. There is a south facing lounge, fitted kitchen, with spaces for appliances, sink and drainer and space for table and chairs. There are two double bedrooms, both bedrooms and an additional storage cupboard in the second bedroom. The bathroom comprises of bath with shower above and wash hand basin. The WC is located just next door to the bathroom and has a hand basin.