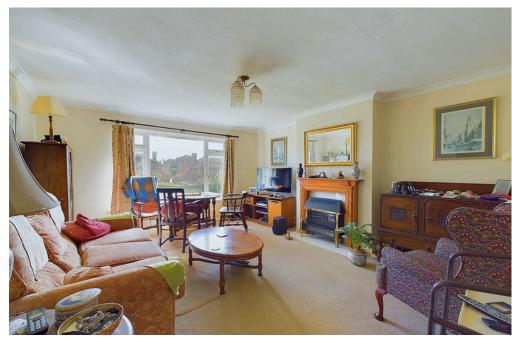

### **INTERNAL**

Private entrance with stairs rising to the first floor landing with access to all rooms. There is a south facing lounge, fitted kitchen, with spaces for appliances, sink and drainer and space for table and chairs. There are two double bedrooms, both bedrooms and an additional storage cupboard in the second bedroom. The bathroom comprises of bath with shower above and wash hand basin. The WC is located just next door to the bathroom and has a hand basin.