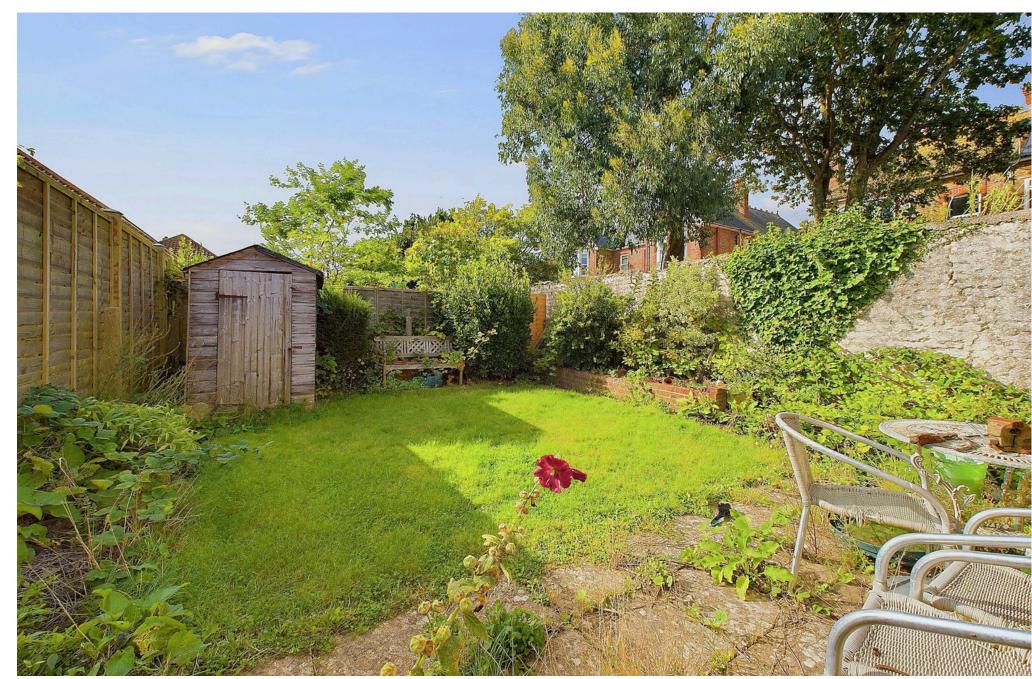

### **EXTERNAL**

There is a private rear garden laid to paving and lawn accessed via a timber gate. Garage is located just at the end of the driveway and benefits from an up and over door.