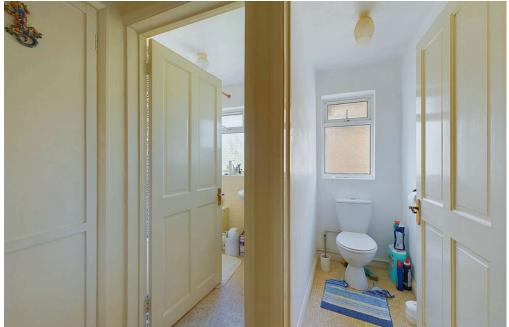

### **INTERNAL**

Private entrance with stairs rising to the first floor landing with access to all rooms. There is a south facing lounge, fitted kitchen, with spaces for appliances, sink and drainer and space for table and chairs. There are two double bedrooms, both bedrooms and an additional storage cupboard in the second bedroom. The bathroom comprises of bath with shower above and wash hand basin. The WC is located just next door to the bathroom and has a hand basin.