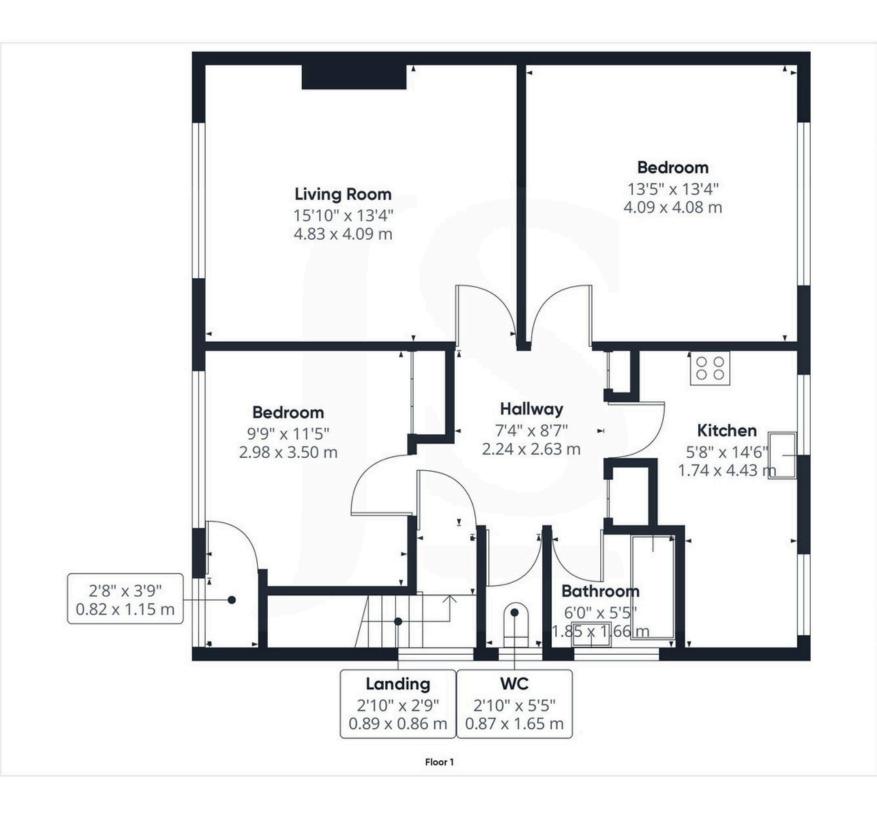

## **Key Features**

- First Floor Apartment
- Two Double Bedrooms
- Private Rear Garden
- Garage
- Lounge
- Private Entrance
- Viewing Highly Recommended
- Bathroom & WC
- Chain Free
- Long Lease

2 Bedrooms

### **INTERNAL**

Private entrance with stairs rising to the first floor landing with access to all rooms. There is a south facing lounge, fitted kitchen, with spaces for appliances, sink and drainer and space for table and chairs. There are two double bedrooms, both bedrooms and an additional storage cupboard in the second bedroom. The bathroom comprises of bath with shower above and wash hand basin. The WC is located just next door to the bathroom and has a hand basin.

TENURE
Share of Freehold
Lease: 104 years remaining
Service Charge As and when basis

While every attempt has been made to ensure accuracy, all measurements are approximate, not to scale. This floor plan is for illustrative purposes only. Calculations are based on RICS IPMS 3C standard. GIRAFFE360