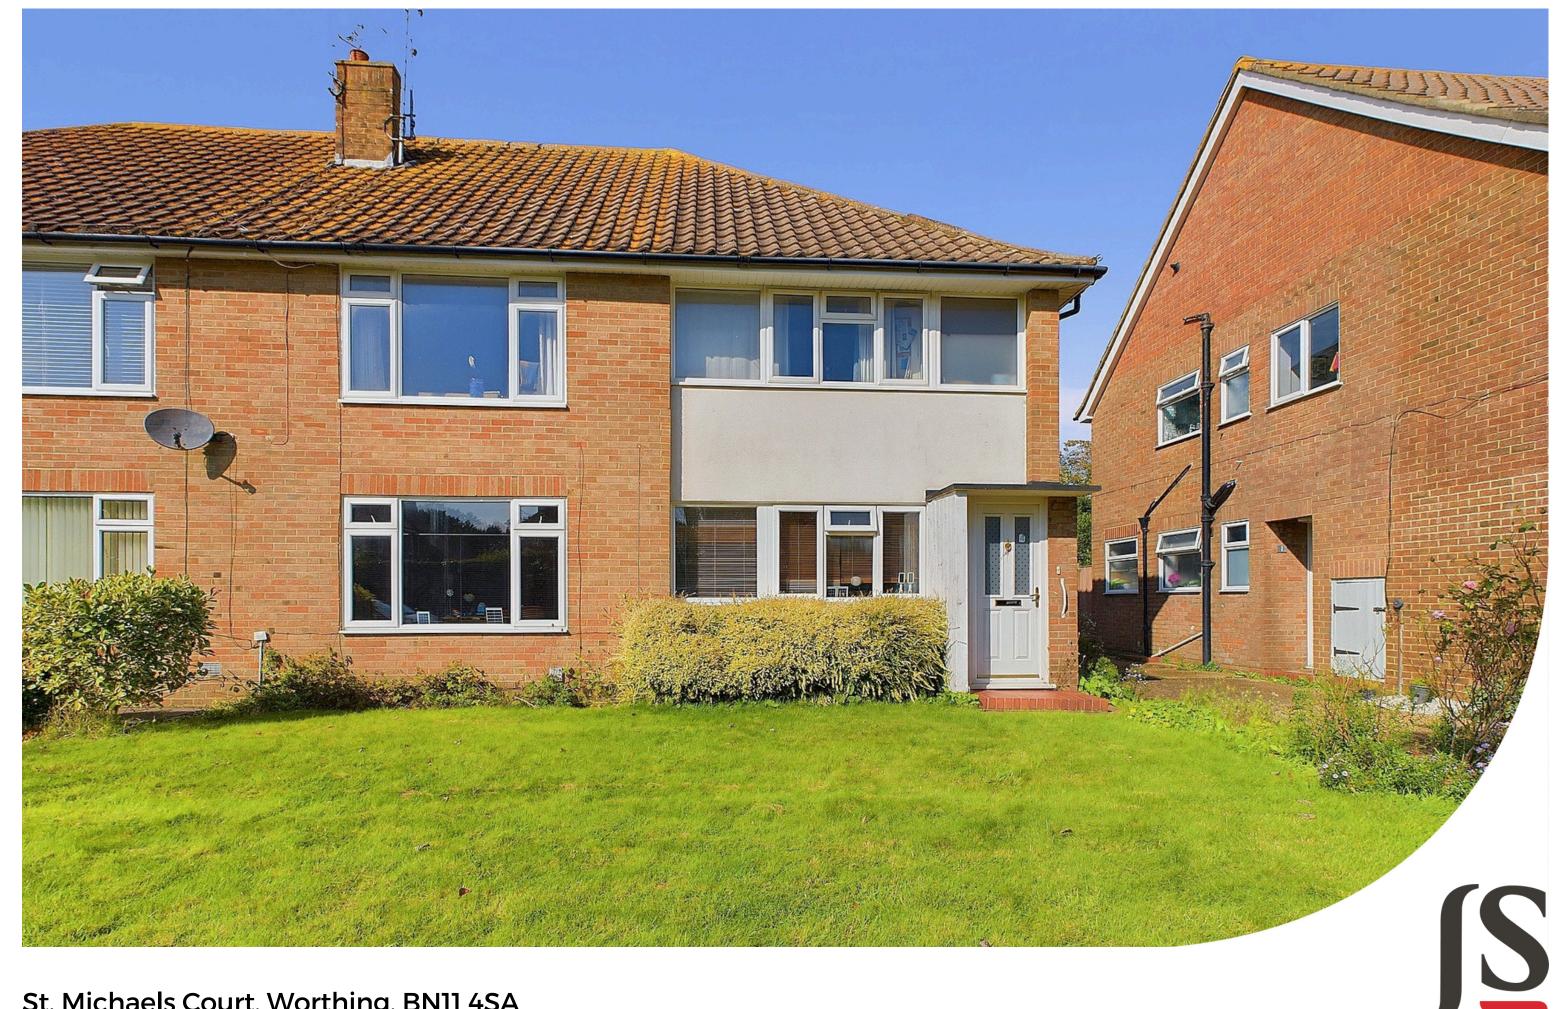

Jacobs|Steel

St. Michaels Court, Worthing, BN11 4SA

Offers Over £250,000

We are pleased to be able to offer a first floor, purpose built apartment. The property offers private entrance, two bedrooms, kitchen, bathroom and separate WC. The flat also benefits from a rear garden, garage and long lease.

## **Key Features**

- First Floor Apartment
- Two Double Bedrooms
- Private Rear Garden
- Garage
- Lounge
- Private Entrance
- Viewing Highly Recommended
- Bathroom & WC
- Chain Free
- Long Lease

2 Bedrooms

#### LOCATION

In the quiet cul de sac of St. Michaels court, the flat is one of few properties in this close in the popular West Worthing area. Worthing seafront is 0.4 miles away and local amenities can be found on close by Heene Road, with a convenience store, pharmacy and pub. Bus routes also run along Heene Road and the closest train station is West Worthing which is 0.7 miles away. Worthing town centre with it's comprehensive shops, restaurants and theatres is 0.8 miles away.