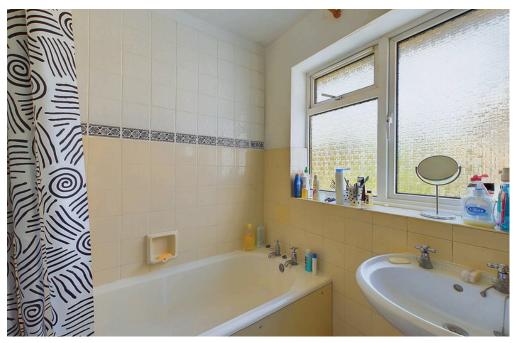

### **INTERNAL**

Private entrance with stairs rising to the first floor landing with access to all rooms. There is a south facing lounge, fitted kitchen, with spaces for appliances, sink and drainer and space for table and chairs. There are two double bedrooms, both bedrooms and an additional storage cupboard in the second bedroom. The bathroom comprises of bath with shower above and wash hand basin. The WC is located just next door to the bathroom and has a hand basin.