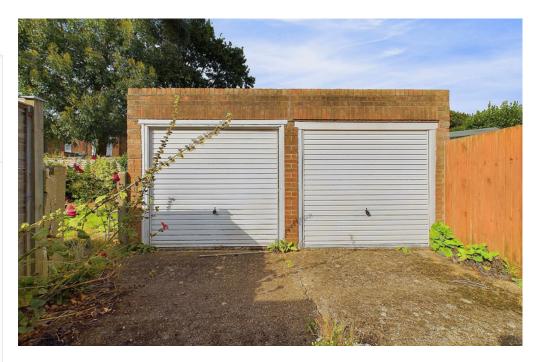

### **EXTERNAL**

There is a private rear garden laid to paving and lawn accessed via a timber gate. Garage is located just at the end of the driveway and benefits from an up and over door.