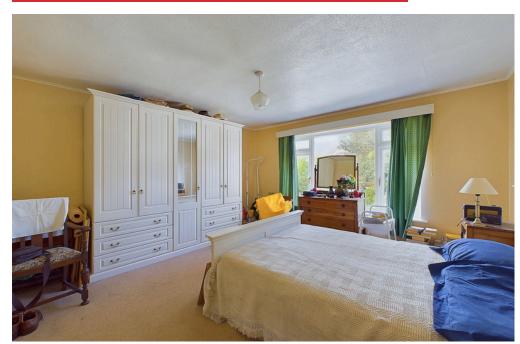

### **INTERNAL**

Private entrance with stairs rising to the first floor landing with access to all rooms. There is a south facing lounge, fitted kitchen, with spaces for appliances, sink and drainer and space for table and chairs. There are two double bedrooms, both bedrooms and an additional storage cupboard in the second bedroom. The bathroom comprises of bath with shower above and wash hand basin. The WC is located just next door to the bathroom and has a hand basin.