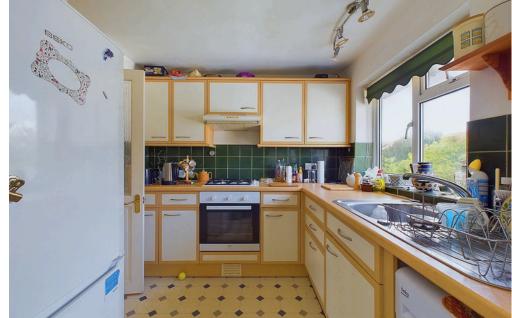

### **INTERNAL**

Private entrance with stairs rising to the first floor landing with access to all rooms. There is a south facing lounge, fitted kitchen, with spaces for appliances, sink and drainer and space for table and chairs. There are two double bedrooms, both bedrooms and an additional storage cupboard in the second bedroom. The bathroom comprises of bath with shower above and wash hand basin. The WC is located just next door to the bathroom and has a hand basin.