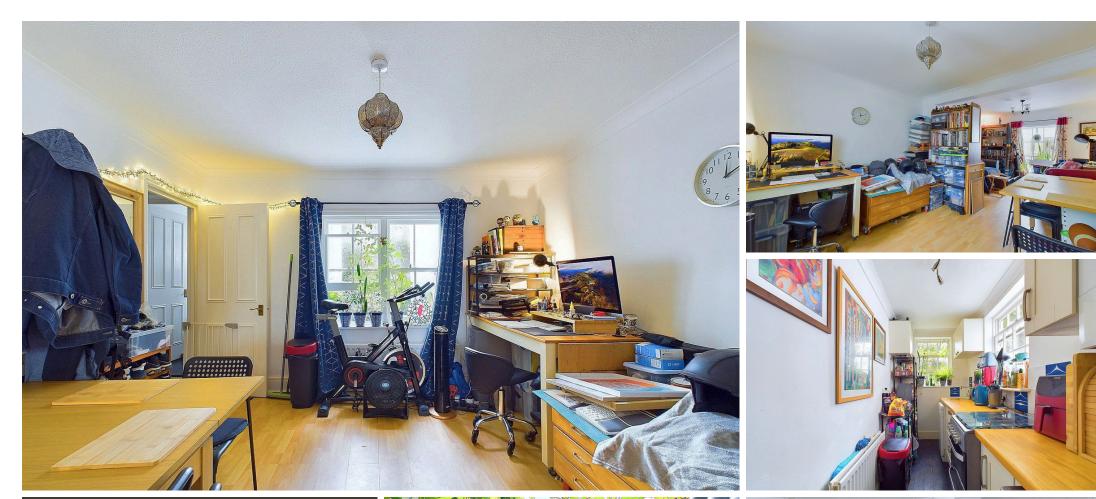

#### INTERNAL

The front door opens into the well kept communal areas which has access to the apartment's private front door. The dual aspect living/dining room benefits from facing both east and west, maximizing the most of the morning and afternoon sun transforming this into a light and airy space all year round. The combined area of both rooms measures a generous 22'3" x 11'10". The kitchen is situated at the rear of the property and has been fitted with an array of neutral shaker style wall and floor mounted units, topped with oak style laminate worktops to create a smart contemporary finish. The room has views over to Denton Gardens and plenty of space and provisions for multiple white goods. To the lower ground floor are two double bedrooms, with the main bedroom measuring a generous 11'2" x 8'6" and benefitting from double doors providing direct access out to the private rear garden. Both bedrooms can comfortably fit a large double bed alongside various other bedroom furniture. The bathroom has been fitted with a modern three piece suite including a shower, toilet and hand wash basin.