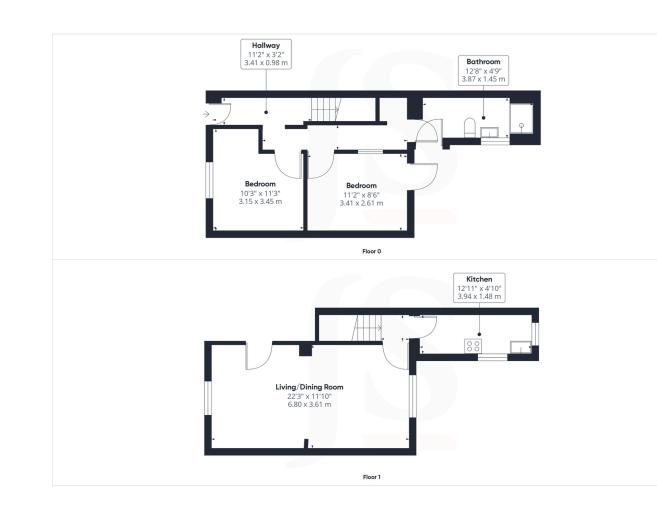

#### INTERNAL

The front door opens into the well kept communal areas which has access to the apartment's private front door. The dual aspect living/dining room benefits from facing both east and west, maximizing the most of the morning and afternoon sun transforming this into a light and airy space all year round. The combined area of both rooms measures a generous 22'3" x 11'10". The kitchen is situated at the rear of the property and has been fitted with an array of neutral shaker style wall and floor mounted units, topped with oak style laminate worktops to create a smart contemporary finish. The room has views over to Denton Gardens and plenty of space and provisions for multiple white goods. To the lower ground floor are two double bedrooms, with the main bedroom measuring a generous 11'2" x 8'6" and benefitting from double doors providing direct access out to the private rear garden. Both bedrooms can comfortably fit a large double bed alongside various other bedroom furniture. The bathroom has been fitted with a modern three piece suite including a shower, toilet and hand wash basin.

## **Property Details:**

Floor area \*as quoted by EPC: 775SqFt

Tenure: Share of Freehold

Council tax band: A

Whilst we endeavour to make our property particulars accurate and reliable, we have not carried out a detailed survey. If there is any point which is of particular importance to you, please contact the office and we will be pleased to check the information for you, particularly if you are contemplating travelling some distance. Whilst every effort has been made to ensure that any fl oorplans are correct and drawn as accurately as possible, they are to be used for layout and identification purposes only and are not drawn to scale. The services, where applicable, including electrical equipment and other appliances have not been tested and no warranty can be given that they are in working order, even where described in these particulars. Carpets, furnishings, gas fi res, electrical goods/ fi ttings or other fi xtures, unless expressly mentioned, are not necessarily included with the property.