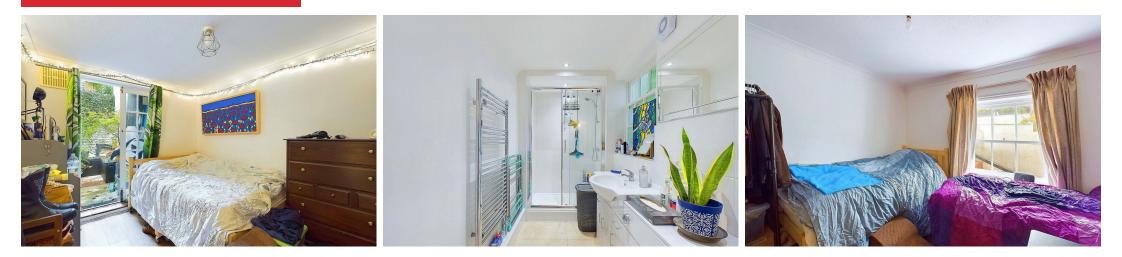

#### INTERNAL

The front door opens into the well kept communal areas which has access to the apartment's private front door. The dual aspect living/dining room benefits from facing both east and west, maximizing the most of the morning and afternoon sun transforming this into a light and airy space all year round. The combined area of both rooms measures a generous 22'3" x 11'10". The kitchen is situated at the rear of the property and has been fitted with an array of neutral shaker style wall and floor mounted units, topped with oak style laminate worktops to create a smart contemporary finish. The room has views over to Denton Gardens and plenty of space and provisions for multiple white goods. To the lower ground floor are two double bedrooms, with the main bedroom measuring a generous 11'2" x 8'6" and benefitting from double doors providing direct access out to the private rear garden. Both bedrooms can comfortably fit a large double bed alongside various other bedroom furniture. The bathroom has been fitted with a modern three piece suite including a shower, toilet and hand wash basin.