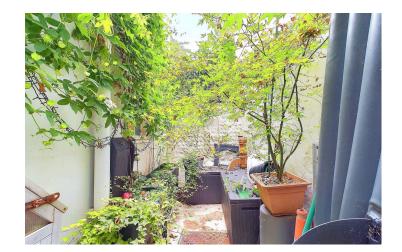

#### EXTERNAL

The private rear courtyard faces east and is wall enclosed backing onto the lovely Denton Gardens, with space for an outdoor table and chairs along with plants/flower pots.