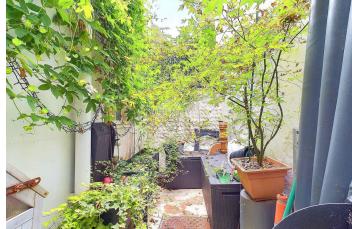

#### EXTERNAL

The private rear courtyard faces east and is wall enclosed backing onto the lovely Denton Gardens, with space for an outdoor table and chairs along with plants/flower pots.