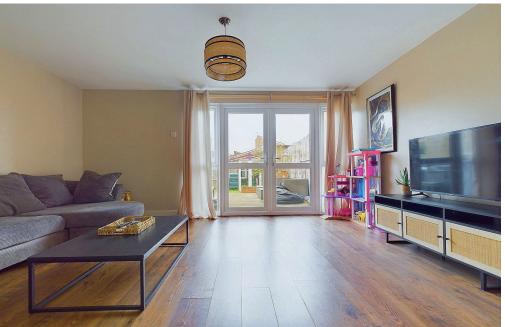

#### INTERNAL

The front door door opens into the porch, with suitable space for hanging coats and shoes and where the newest addition to this home is, providing a ground floor W.C with further space and plumbing for a washing machine. From the porch, you are led into the open plan and spacious modern kitchen/dining room with space for dining table and chairs. The kitchen benefits from a range of matching wall and base units with fitted worksurfaces and separate breakfast bar. Offering a range of integrated appliances to include ceramic hob with extractor fan above, eye level oven and space and plumbing for dishwasher and fridge freezer. The lounge is to the rear of the property with double doors opening to the garden.