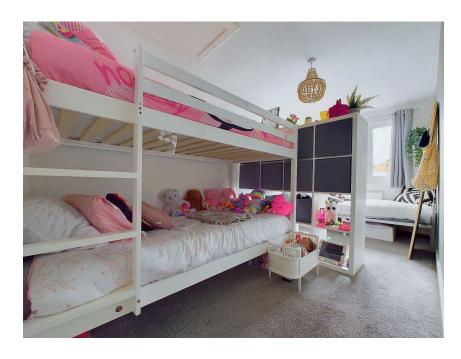

On the first floor there are three bedrooms, the primary bedroom having fitted wardrobes. The family bathroom consists of a freestanding bath with mixer tap and hand held shower attachment, separate shower cubicle, hand wash basin with storage beneath and button flush W.C.