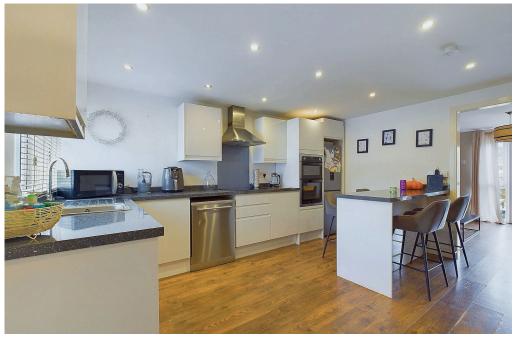

#### INTERNAL

The front door door opens into the porch, with suitable space for hanging coats and shoes and where the newest addition to this home is, providing a ground floor W.C with further space and plumbing for a washing machine. From the porch, you are led into the open plan and spacious modern kitchen/dining room with space for dining table and chairs. The kitchen benefits from a range of matching wall and base units with fitted worksurfaces and separate breakfast bar. Offering a range of integrated appliances to include ceramic hob with extractor fan above, eye level oven and space and plumbing for dishwasher and fridge freezer. The lounge is to the rear of the property with double doors opening to the garden.