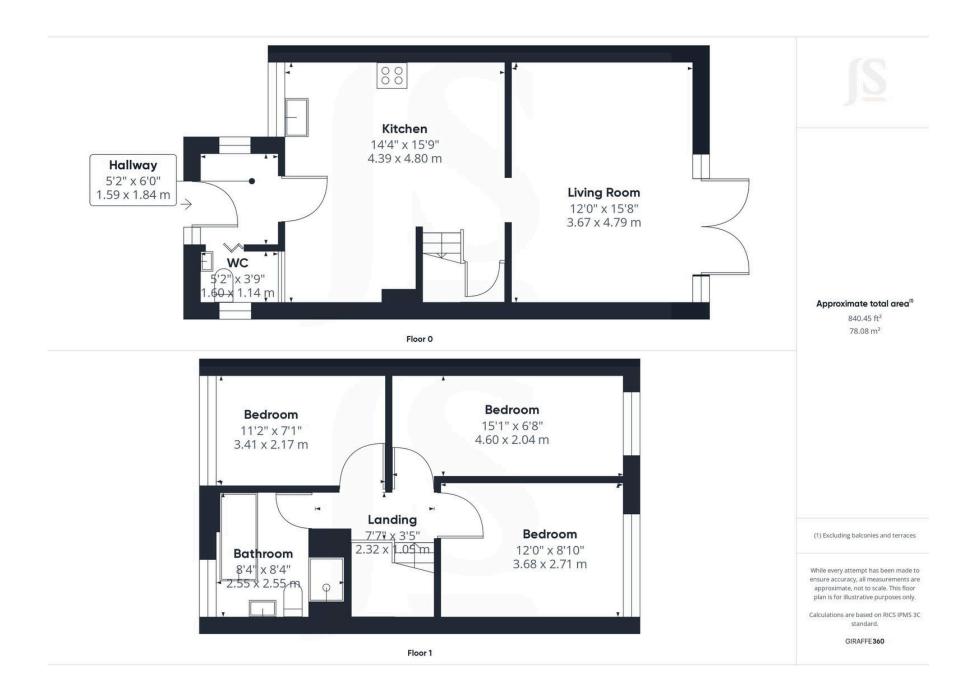

3 Bedrooms

l Bathroom

1 Reception Room

#### INTERNAL

The front door door opens into the porch, with suitable space for hanging coats and shoes and where the newest addition to this home is, providing a ground floor W.C with further space and plumbing for a washing machine. From the porch, you are led into the open plan and spacious modern kitchen/dining room with space for dining table and chairs. The kitchen benefits from a range of matching wall and base units with fitted worksurfaces and separate breakfast bar. Offering a range of integrated appliances to include ceramic hob with extractor fan above, eye level oven and space and plumbing for dishwasher and fridge freezer. The lounge is to the rear of the property with double doors opening to the garden.

On the first floor there are three bedrooms, the primary bedroom having fitted wardrobes. The family bathroom consists of a freestanding bath with mixer tap and hand held shower attachment, separate shower cubicle, hand wash basin with storage beneath and button flush W.C.