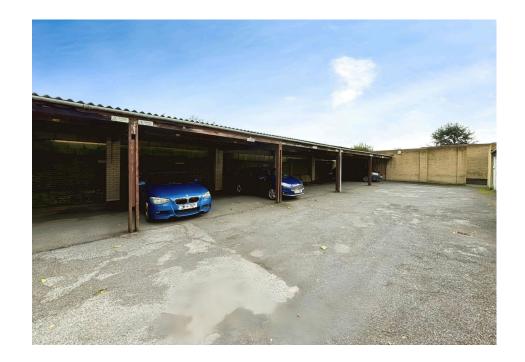

insurance Council Tax Band C

#### **EXTERNAL**

The private rear garden has been beautifully landscaped to incorporate a raised decked area proving space for seating and/or hot tub (not included) with step down to the lawned area with timber shed and gated rear access. There are also a variety of mature shrubs.

Just a short walk from the property is the benefit of a private car port.

### **SITUATED**

Cedar Close is located to the south of Lancing town centre, it is within easy walking distance to Lancing town centre with variety of shops and train station just over half a mile away. Also at the end of the road and a short walk is the beach and Lancing beach green, with the ever popular The Perch Café close at hand and offers excellent facilities for a nice breakfast or lunch.













# **Property Details:**

Floor area (as quoted by EPC:

Tenure: Freehold

Council tax band: C

Whilst we endeavour to make our property particulars accurate and reliable, we have not carried out a detailed survey. If there is any point which is of particular importance to you, please contact the offi ce and we will be pleased to check the information for you, particularly if you are contemplating travelling some distance. Whilst every effort has been made to ensure that any fl oorplans are correct and drawn as accurately as possible, they are to be used for layout and identifi cation purposes only and are not drawn to scale. The services, where applicable, including electrical equipment and other appliances have not been tested and no warranty can be given that they are in working orde