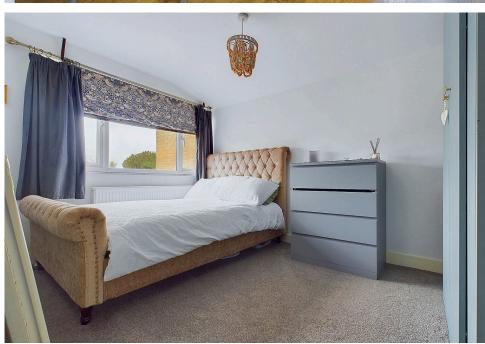

On the first floor there are three bedrooms, the primary bedroom having fitted wardrobes. The family bathroom consists of a freestanding bath with mixer tap and hand held shower attachment, separate shower cubicle, hand wash basin with storage beneath and button flush W.C.