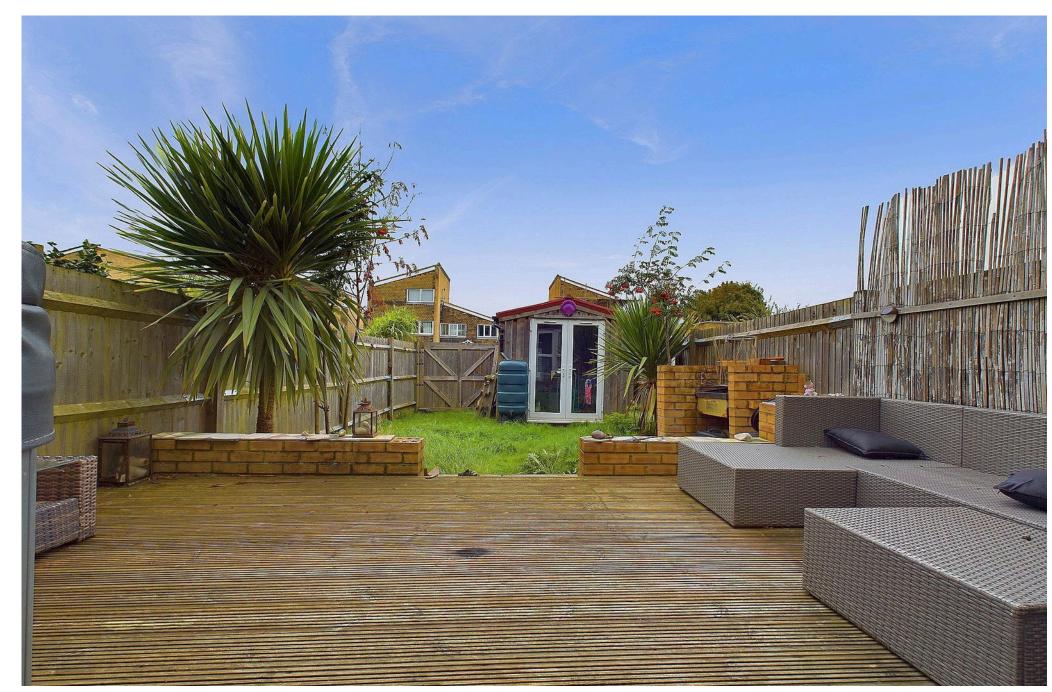

#### **EXTERNAL**

The private rear garden has been beautifully landscaped to incorporate a raised decked area proving space for seating and/or hot tub (not included) with step down to the lawned area with timber shed and gated rear access. There are also a variety of mature shrubs.