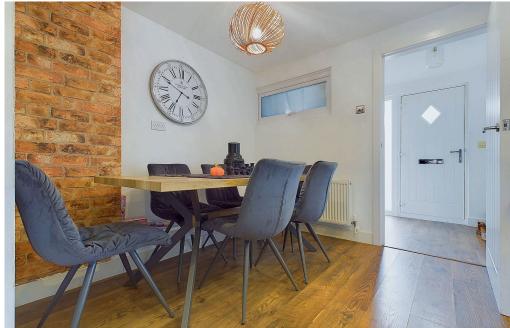

#### INTERNAL

The front door door opens into the porch, with suitable space for hanging coats and shoes and where the newest addition to this home is, providing a ground floor W.C with further space and plumbing for a washing machine. From the porch, you are led into the open plan and spacious modern kitchen/dining room with space for dining table and chairs. The kitchen benefits from a range of matching wall and base units with fitted worksurfaces and separate breakfast bar. Offering a range of integrated appliances to include ceramic hob with extractor fan above, eye level oven and space and plumbing for dishwasher and fridge freezer. The lounge is to the rear of the property with double doors opening to the garden.