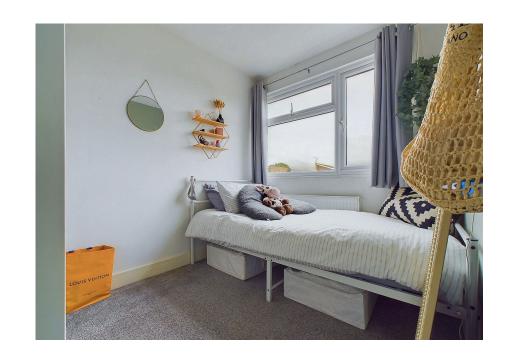

On the first floor there are three bedrooms, the primary bedroom having fitted wardrobes. The family bathroom consists of a freestanding bath with mixer tap and hand held shower attachment, separate shower cubicle, hand wash basin with storage beneath and button flush W.C.