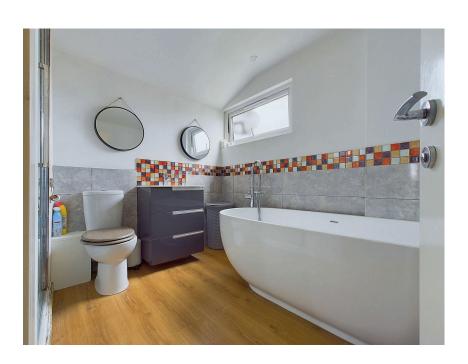

On the first floor there are three bedrooms, the primary bedroom having fitted wardrobes. The family bathroom consists of a freestanding bath with mixer tap and hand held shower attachment, separate shower cubicle, hand wash basin with storage beneath and button flush W.C.