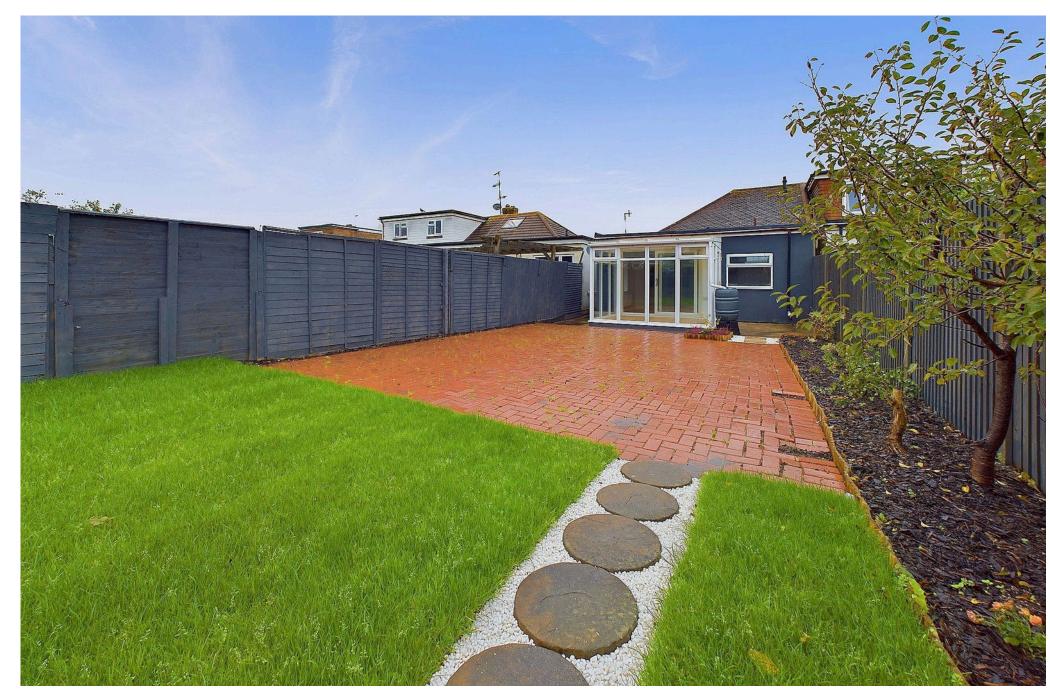

#### **EXTERNAL**

The front is laid to hardstanding suitable for off road parking. The rear garden benefits a southerly aspect and has been laid to paving with lawned area to the rear and shed.