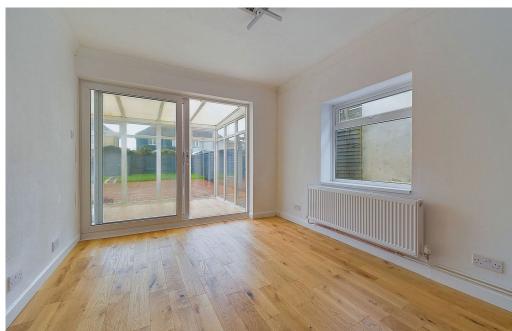

#### INTERNAL

Entrance into this fantastic one level bungalow into the hallway, with doors to rooms. The lounge is to the rear of the property and benefits southerly aspect with sliding doors into the conservatory which opens onto the rear garden. The kitchen has a newly fitted range of fitted wall and base units and worksurfaces, integrated hob with extractor fan above and eye level oven. An opening provides access into a dining area with further storage and space for a dining table and chairs.