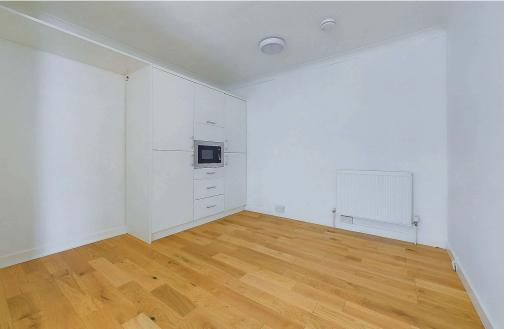

#### INTERNAL

Entrance into this fantastic one level bungalow into the hallway, with doors to rooms. The lounge is to the rear of the property and benefits southerly aspect with sliding doors into the conservatory which opens onto the rear garden. The kitchen has a newly fitted range of fitted wall and base units and worksurfaces, integrated hob with extractor fan above and eye level oven. An opening provides access into a dining area with further storage and space for a dining table and chairs.