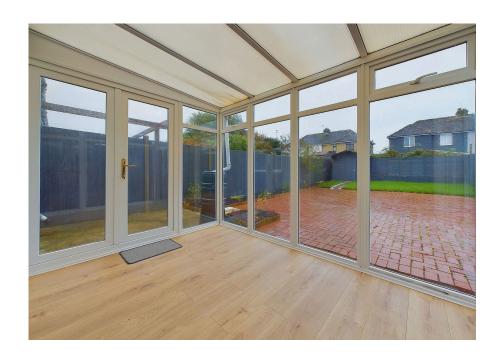

#### INTERNAL

Entrance into this fantastic one level bungalow into the hallway, with doors to rooms. The lounge is to the rear of the property and benefits southerly aspect with sliding doors into the conservatory which opens onto the rear garden. The kitchen has a newly fitted range of fitted wall and base units and worksurfaces, integrated hob with extractor fan above and eye level oven. An opening provides access into a dining area with further storage and space for a dining table and chairs.

#### **EXTERNAL**

The front is laid to hardstanding suitable for off road parking. The rear garden benefits a southerly aspect and has been laid to paving with lawned area to the rear and shed.