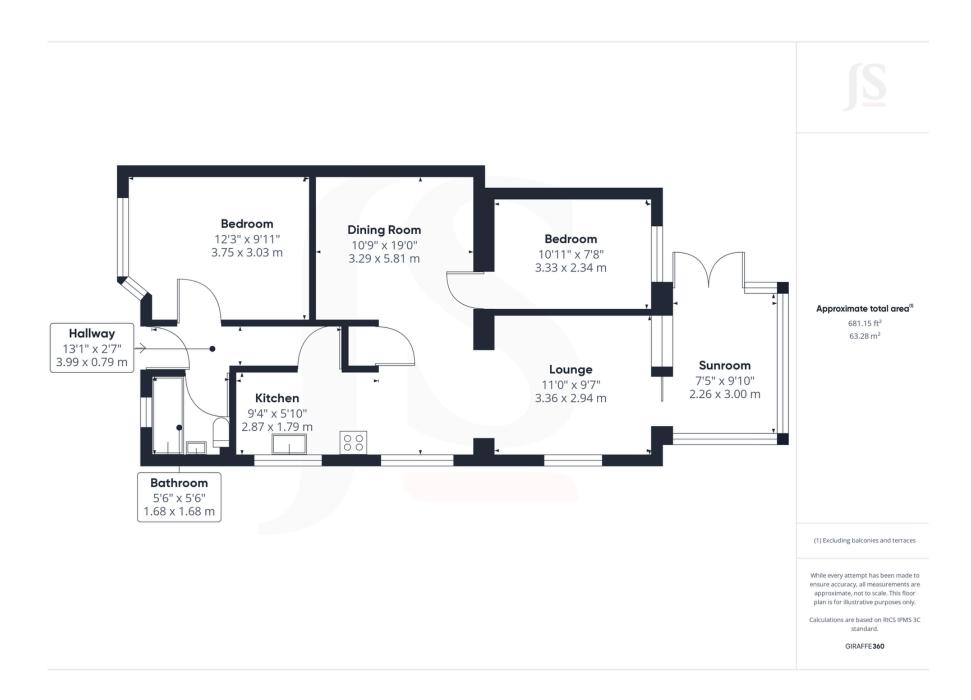

#### INTERNAL

Entrance into this fantastic one level bungalow into the hallway, with doors to rooms. The lounge is to the rear of the property and benefits southerly aspect with sliding doors into the conservatory which opens onto the rear garden. The kitchen has a newly fitted range of fitted wall and base units and worksurfaces, integrated hob with extractor fan above and eye level oven. An opening provides access into a dining area with further storage and space for a dining table and chairs.

There are two bedrooms and a family bathroom with panel enclosed bath, hand wash basin and W.C.

#### **EXTERNAL**

The front is laid to hardstanding suitable for off road parking. The rear garden benefits a southerly aspect and has been laid to paving with lawned area to the rear and shed.