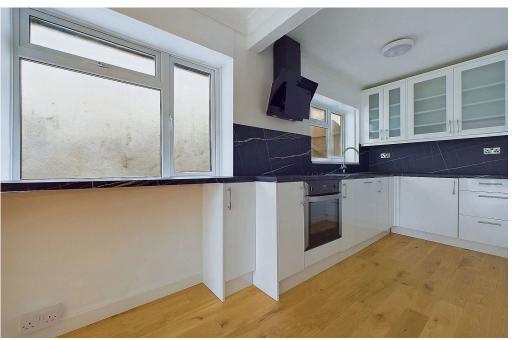

#### INTERNAL

Entrance into this fantastic one level bungalow into the hallway, with doors to rooms. The lounge is to the rear of the property and benefits southerly aspect with sliding doors into the conservatory which opens onto the rear garden. The kitchen has a newly fitted range of fitted wall and base units and worksurfaces, integrated hob with extractor fan above and eye level oven. An opening provides access into a dining area with further storage and space for a dining table and chairs.