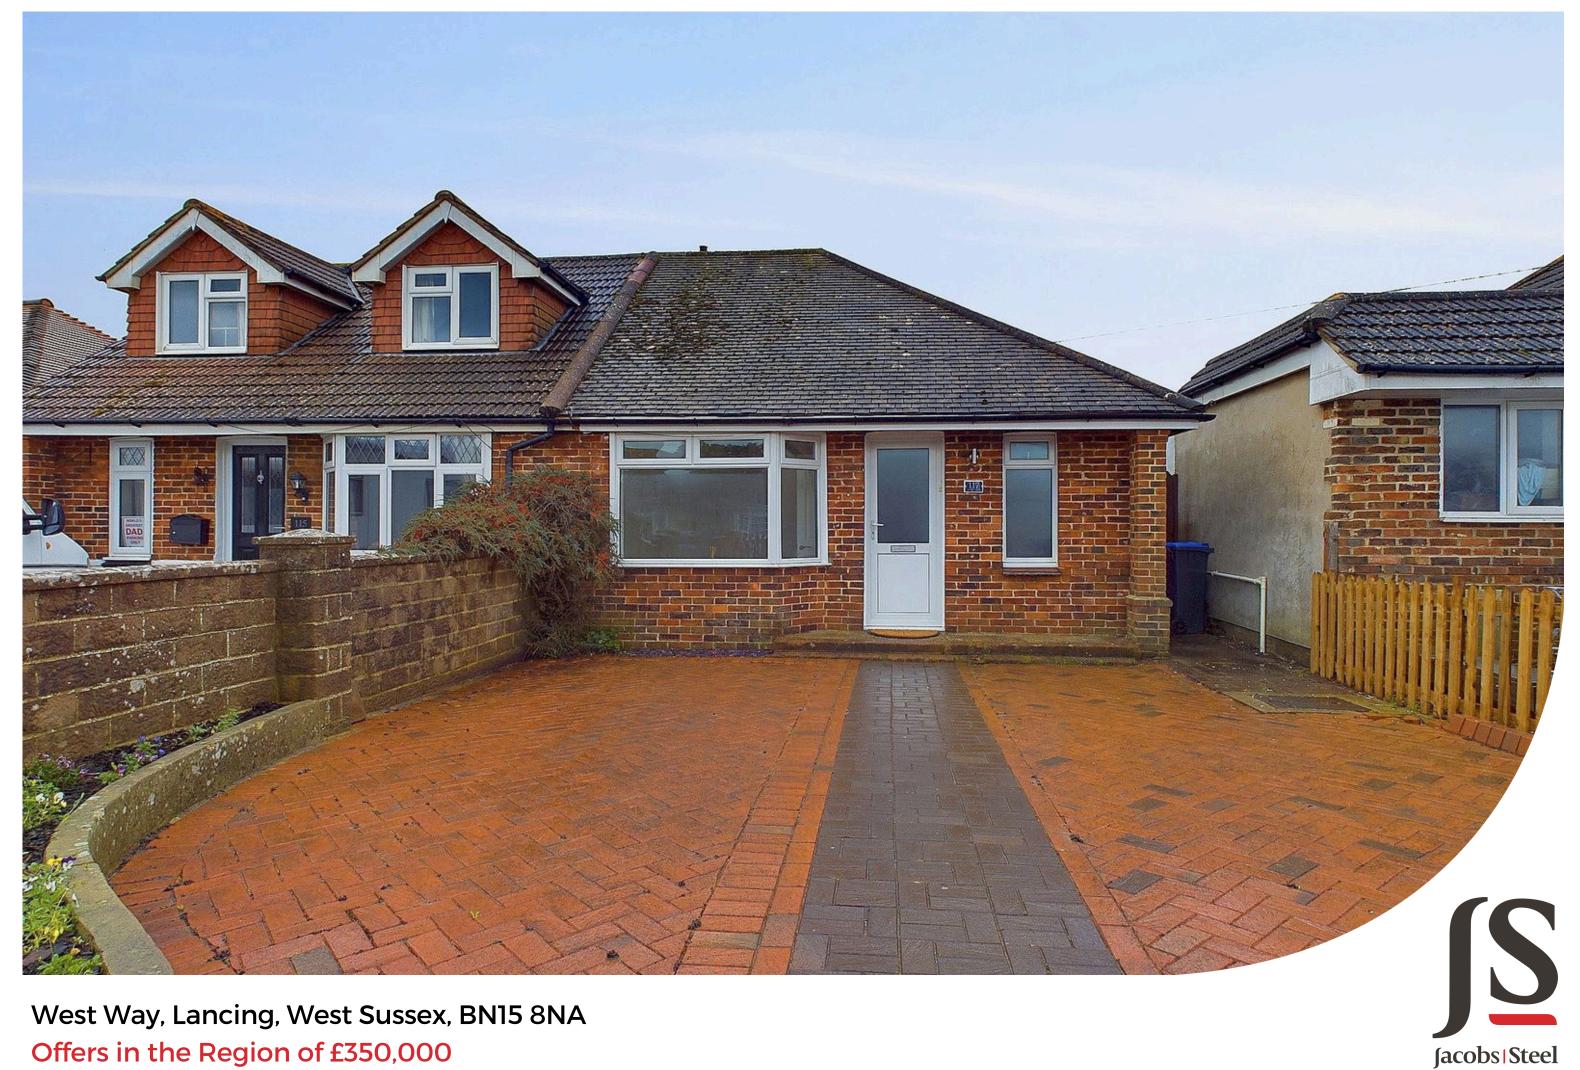

Offers in the Region of £350,000

A beautifully presented two bedroom semidetached bungalow in this popular location on the border of Shoreham and within walking distance to the beach. Benefitting conservatory, off road parking, south facing garden and having potential to extend/convert (STNPC). Being offered chain free.

## **Key Features**

- Great First Time Buy/Downsize
- Two Bedroom
- One Level Bungalow
- Off Road Parking
- Southerly Aspect Garden
- Fully Modernised
- Open Plan Kitchen/ Breakfast/ Dining Room
- Off Street Parking
- Chain Free
- Close To Beach

#### **EXTERNAL**

The front is laid to hardstanding suitable for off road parking. The rear garden benefits a southerly aspect and has been laid to paving with lawned area to the rear and shed.

### **SITUATED**

West Way is located in the popular West Beach Estate in Lancing. It has local bus stops along the Brighton Road which can take you into Worthing or Brighton in no time at all. The A259 is very close by, enabling access via car along the South Coast. Local shops are also close by. The beach is just across the road and Lancing train station is just over a mile and half away and Shoreham train station is just over 1.5 miles away allowing access to London Victoria and Gatwick Airport.