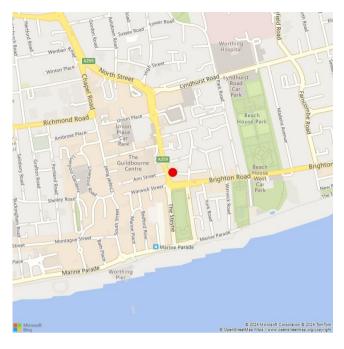

#### Location

Located in the heart of Worthing town centre with its comprehensive shopping amenities, restaurants, pubs and cinemas. Worthing seafront is located just a short walk away, approximately 150m. The nearest main line station is Worthing which is approximately 0.7 miles away with regular coastal bus services running nearby.