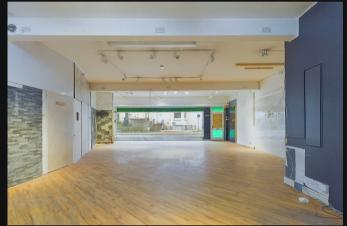

## Description

This prominent premises benefits from a 28'6" shop front with bi-folding doors, large open plan retail area, kitchen with integrated appliances and WC. To the rear of the property is a storage area that has the potential to be removed to create additional parking.

Additional benefits include rear access, one parking space, LED lighting and ample power points.

The property is currently being used as a retail premises but could suit other uses (STNC).