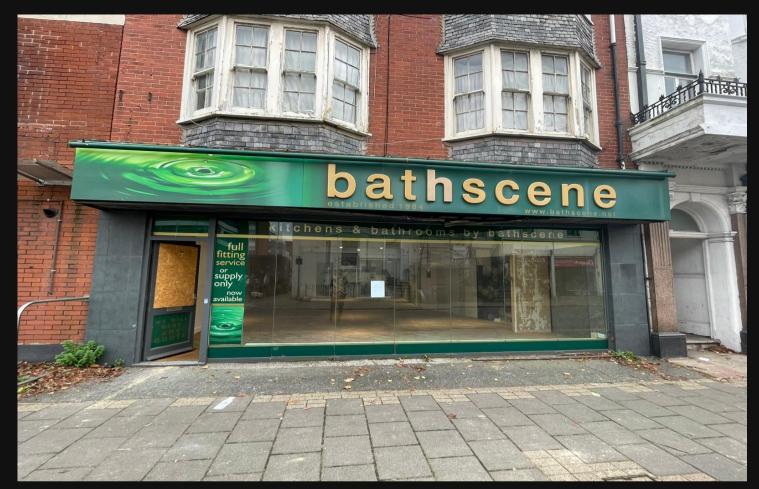

# TOWN CENTRE SHOP TO LET

- Centrally Located
- Suit a Variety of Different Uses STNC
- 28'6" Shop Front
- Busy Thoroughfare
- Off Road Parking

## 4-6 HIGH STREET, WORTHING, WEST SUSSEX, BN11 1NU

## Description

This prominent premises benefits from a 28'6" shop front with bi-folding doors, large open plan retail area, kitchen with integrated appliances and WC. To the rear of the property is a storage area that has the potential to be removed to create additional parking.