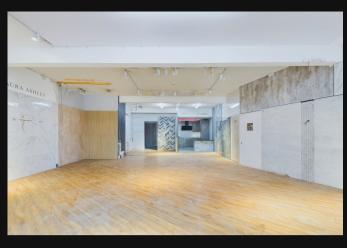

## Description

This prominent premises benefits from a 28'6" shop front with bi-folding doors, large open plan retail area, kitchen with integrated appliances and WC. To the rear of the property is a storage area that has the potential to be removed to create additional parking.

Additional benefits include rear access, one parking space, LED lighting and ample power points.

The property is currently being used as a retail premises but could suit other uses (STNC).