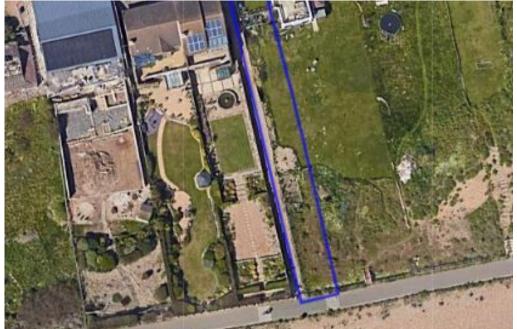

To the rear is a south facing raised sun terrace offering views to the beach and sea. Steps down lead you to the generous garden approximately 170ft, which is laid to lawn and provides access to the beach front.

### **SITUATED**

Located on Brighton Road, with the beach at the end of your garden, Lancing Beach Green is only a short walk away with the ever popular The Perch Café close at hand and offers excellent facilities for a nice breakfast or lunch. Local amenities on South Street are near by with Lancing train station and further further amenities on North Road under a mile away.