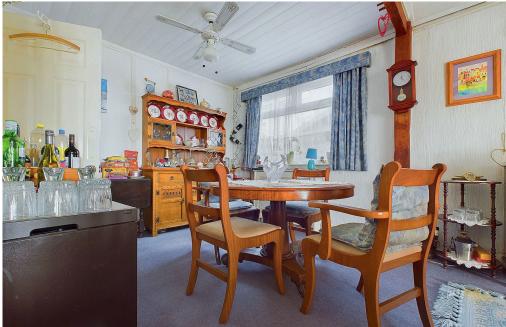

#### INTERNAL

The porch leads you into the entrance hall with door leading to all rooms. The kitchen is located to the front of the property over looking the front garden and has a range of wall and base units and fitted work surfaces, integrated hob and oven, space and plumbing for washing machine and fridge freezer. The generous sized living room is south facing and is to the rear of the property and offers ample space for lounge and dining furniture, with double doors to the sun room which provides further space for entertaining with views over the rear garden to the sea. There ae two double bedrooms, the primary bedroom having fitted wardrobes and being served by an en-suite shower / W.C. The family bathroom can be found off the hallway with panel enclosed bath, W.C and hand wash basin.