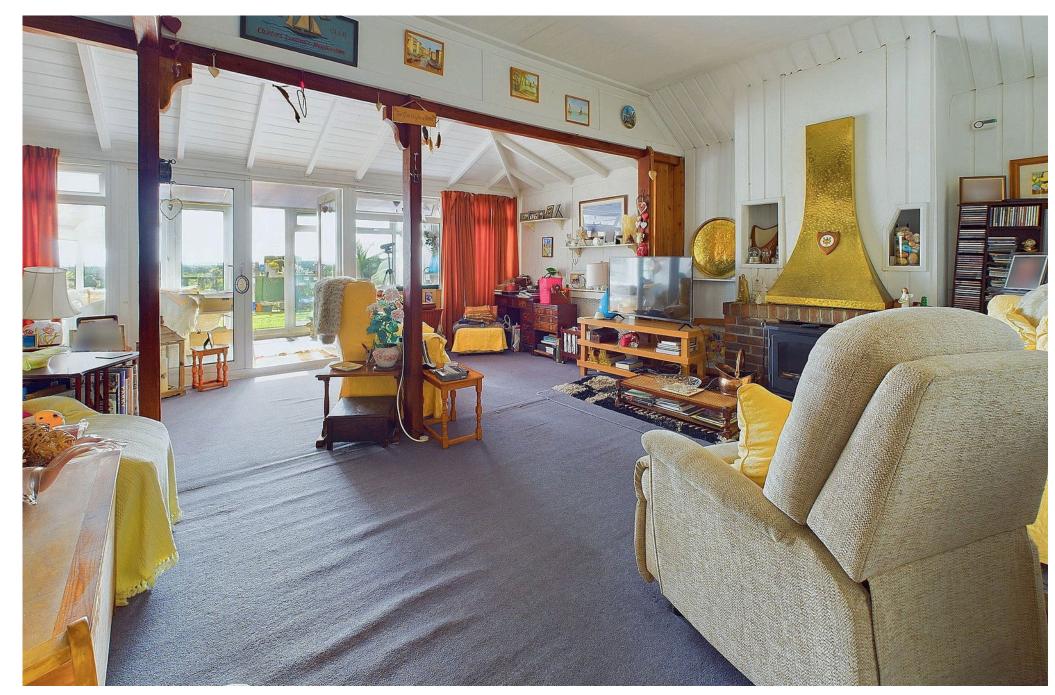

#### INTERNAL

The porch leads you into the entrance hall with door leading to all rooms. The kitchen is located to the front of the property over looking the front garden and has a range of wall and base units and fitted work surfaces, integrated hob and oven, space and plumbing for washing machine and fridge freezer. The generous sized living room is south facing and is to the rear of the property and offers ample space for lounge and dining furniture, with double doors to the sun room which provides further space for entertaining with views over the rear garden to the sea. There ae two double bedrooms, the primary bedroom having fitted wardrobes and being served by an en-suite shower / W.C. The family bathroom can be found off the hallway with panel enclosed bath, W.C and hand wash basin.