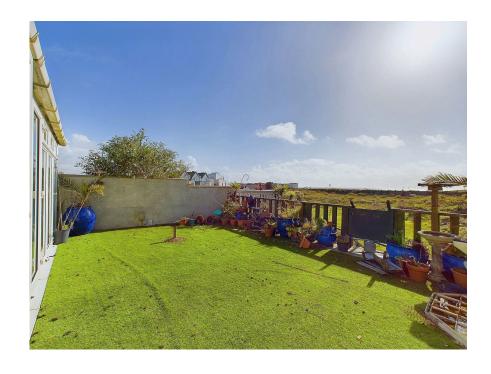

To the rear is a south facing raised sun terrace offering views to the beach and sea. Steps down lead you to the generous garden approximately 170ft, which is laid to lawn and provides access to the beach front.