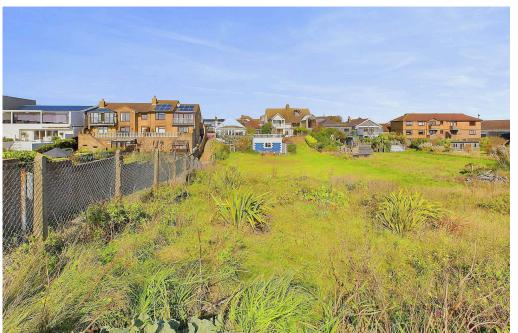

To the rear is a south facing raised sun terrace offering views to the beach and sea. Steps down lead you to the generous garden approximately 170ft, which is laid to lawn and provides access to the beach front.