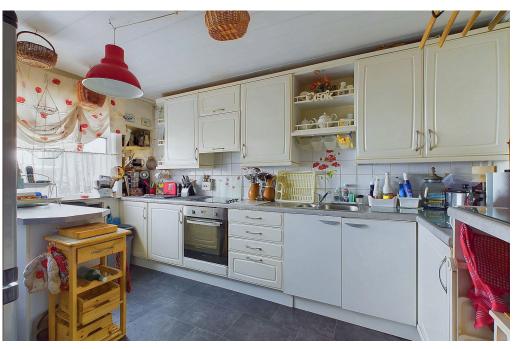

#### INTERNAL

The porch leads you into the entrance hall with door leading to all rooms. The kitchen is located to the front of the property over looking the front garden and has a range of wall and base units and fitted work surfaces, integrated hob and oven, space and plumbing for washing machine and fridge freezer. The generous sized living room is south facing and is to the rear of the property and offers ample space for lounge and dining furniture, with double doors to the sun room which provides further space for entertaining with views over the rear garden to the sea. There ae two double bedrooms, the primary bedroom having fitted wardrobes and being served by an en-suite shower / W.C. The family bathroom can be found off the hallway with panel enclosed bath, W.C and hand wash basin.