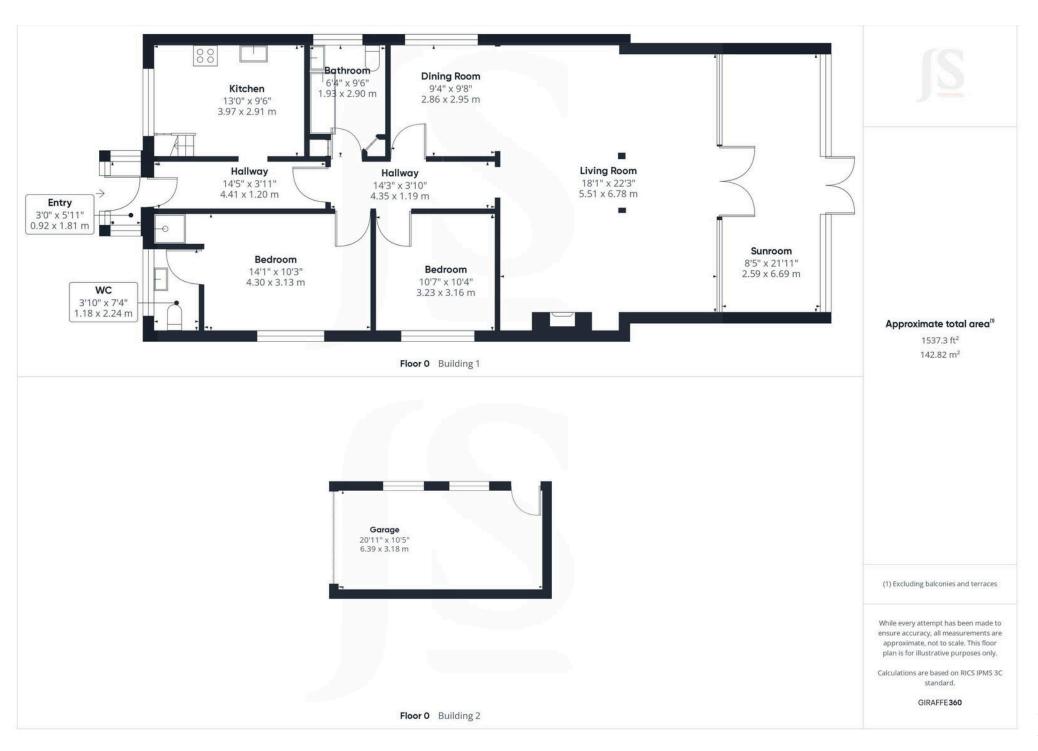

2 Bedrooms

1 Bathroom

1 Reception Room

#### INTERNAL

The porch leads you into the entrance hall with door leading to all rooms. The kitchen is located to the front of the property over looking the front garden and has a range of wall and base units and fitted work surfaces, integrated hob and oven, space and plumbing for washing machine and fridge freezer. The generous sized living room is south facing and is to the rear of the property and offers ample space for lounge and dining furniture, with double doors to the sun room which provides further space for entertaining with views over the rear garden to the sea. There ae two double bedrooms, the primary bedroom having fitted wardrobes and being served by an en-suite shower / W.C. The family bathroom can be found off the hallway with panel enclosed bath, W.C and hand wash basin.

#### **EXTERNAL**

To the front of the property there is off road parking for a couple of vehicles and the garage which has electric door, power and side door into the garden. Gated access leads you to the front garden which is mainly laid to paving with potted plants and shrubbery.

To the rear is a south facing raised sun terrace offering views to the beach and sea. Steps down lead you to the generous garden approximately 170ft, which is laid to lawn and provides access to the beach front.