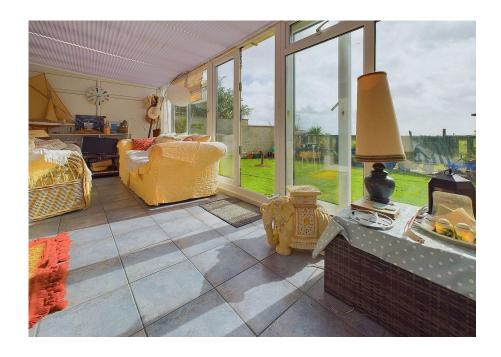

#### INTERNAL

The porch leads you into the entrance hall with door leading to all rooms. The kitchen is located to the front of the property over looking the front garden and has a range of wall and base units and fitted work surfaces, integrated hob and oven, space and plumbing for washing machine and fridge freezer. The generous sized living room is south facing and is to the rear of the property and offers ample space for lounge and dining furniture, with double doors to the sun room which provides further space for entertaining with views over the rear garden to the sea. There ae two double bedrooms, the primary bedroom having fitted wardrobes and being served by an en-suite shower / W.C. The family bathroom can be found off the hallway with panel enclosed bath, W.C and hand wash basin.