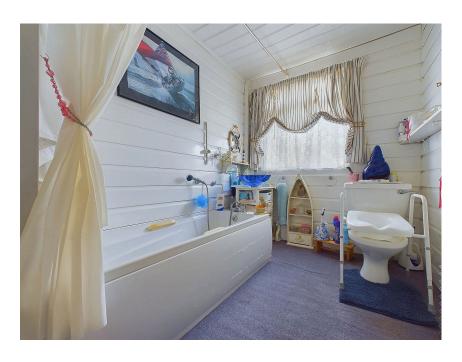

#### INTERNAL

The porch leads you into the entrance hall with door leading to all rooms. The kitchen is located to the front of the property over looking the front garden and has a range of wall and base units and fitted work surfaces, integrated hob and oven, space and plumbing for washing machine and fridge freezer. The generous sized living room is south facing and is to the rear of the property and offers ample space for lounge and dining furniture, with double doors to the sun room which provides further space for entertaining with views over the rear garden to the sea. There ae two double bedrooms, the primary bedroom having fitted wardrobes and being served by an en-suite shower / W.C. The family bathroom can be found off the hallway with panel enclosed bath, W.C and hand wash basin.