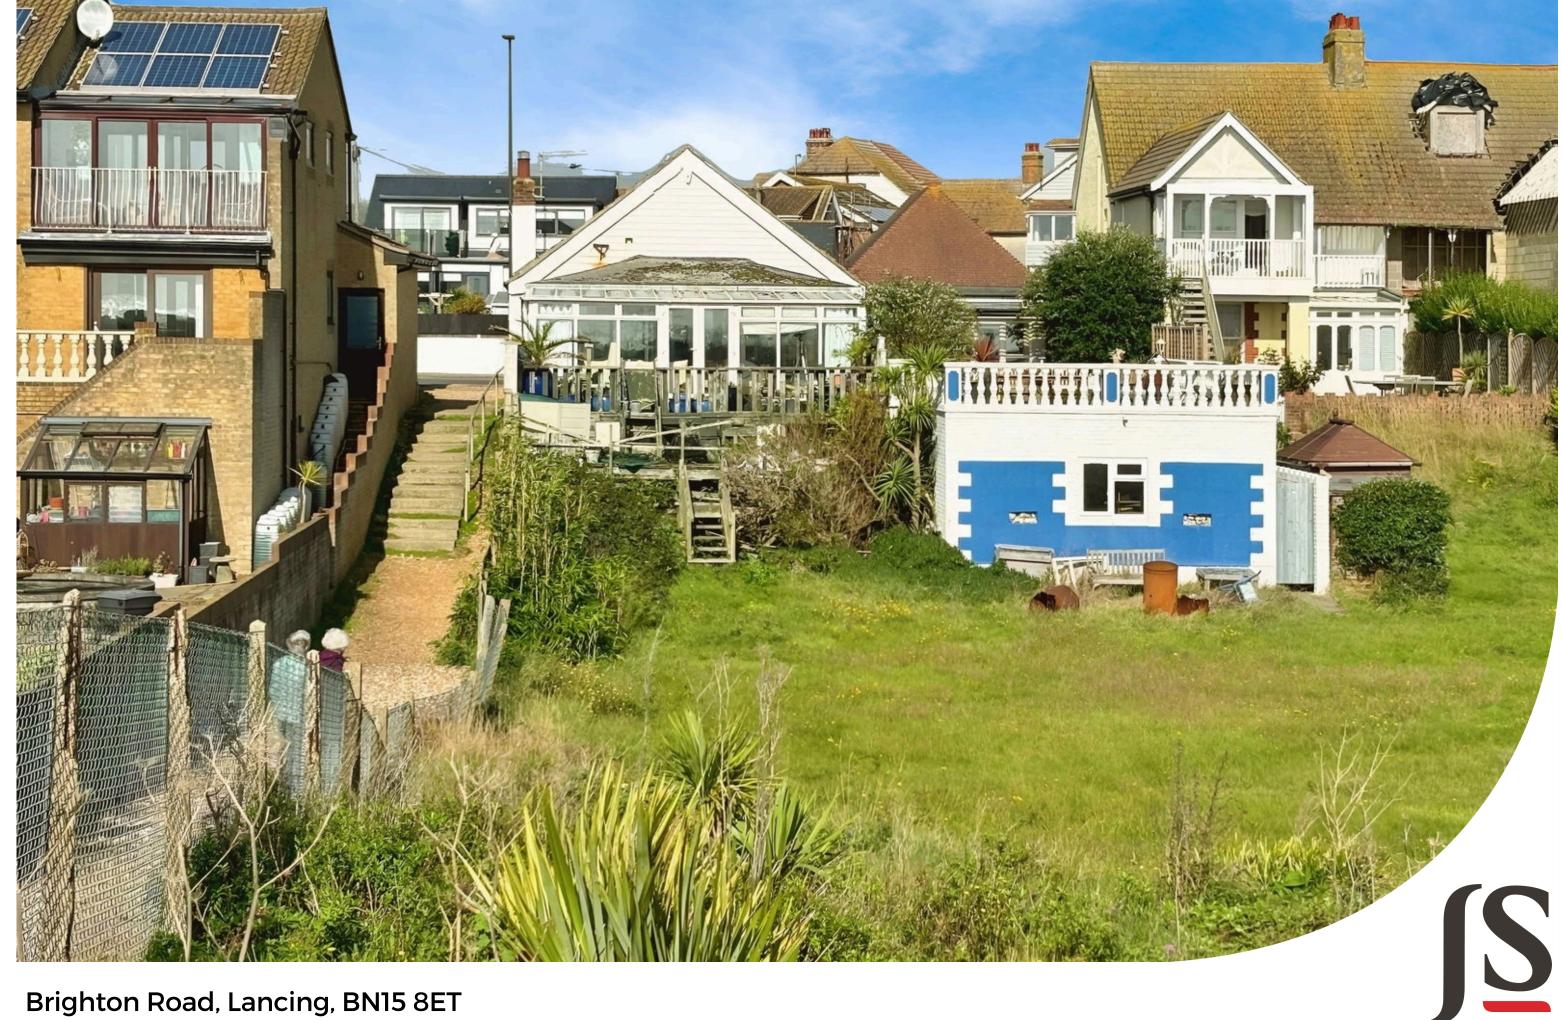

Jacobs|Steel

Offers Over £500,000

An exciting opportunity to acquire this detached two bedroom bungalow with direct access onto the beachfront and views over the same, from a generous 170ft south facing rear garden. Also benefitting off road parking and a garage. The property provides the opportunity to add your own stamp throughout. No ongoing chain.

To the rear is a south facing raised sun terrace offering views to the beach and sea. Steps down lead you to the generous garden approximately 170ft, which is laid to lawn and provides access to the beach front.

### **SITUATED**

Located on Brighton Road, with the beach at the end of your garden, Lancing Beach Green is only a short walk away with the ever popular The Perch Café close at hand and offers excellent facilities for a nice breakfast or lunch. Local amenities on South Street are near by with Lancing train station and further further amenities on North Road under a mile away.