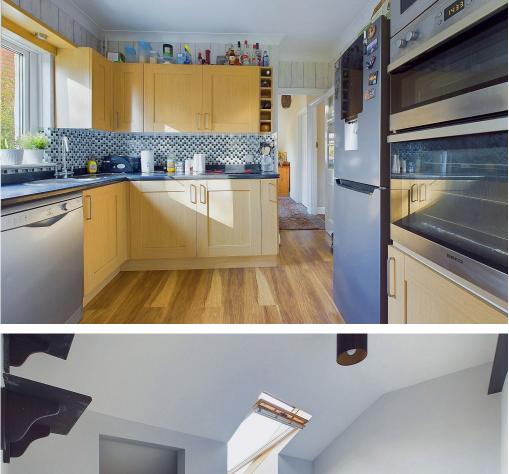

#### INTERNAL

The property welcomes you into a porch/generously proportioned hallway, with hanging space for coats and shoes, stairs lead up to the first floor and doors lead to ground floor rooms. To the rear of this home is the lounge with double doors leading out onto the decked garden area. The kitchen room just next door provides a range of eye and base level units with induction hob, eye level oven and grill microwave, with further space for a dishwasher and fridge freezer. A door leads out into the sun room with views over the garden and plumbing for a washing machine. On the ground floor there is also a generously proportioned principle bedroom benefitting a bay window and fire place, this room was formerly the lounge and offers flexible living accommodation to suit your needs. There is also a ground floor bathroom comprising roll top bath, pedestal wash hand basin and wc.