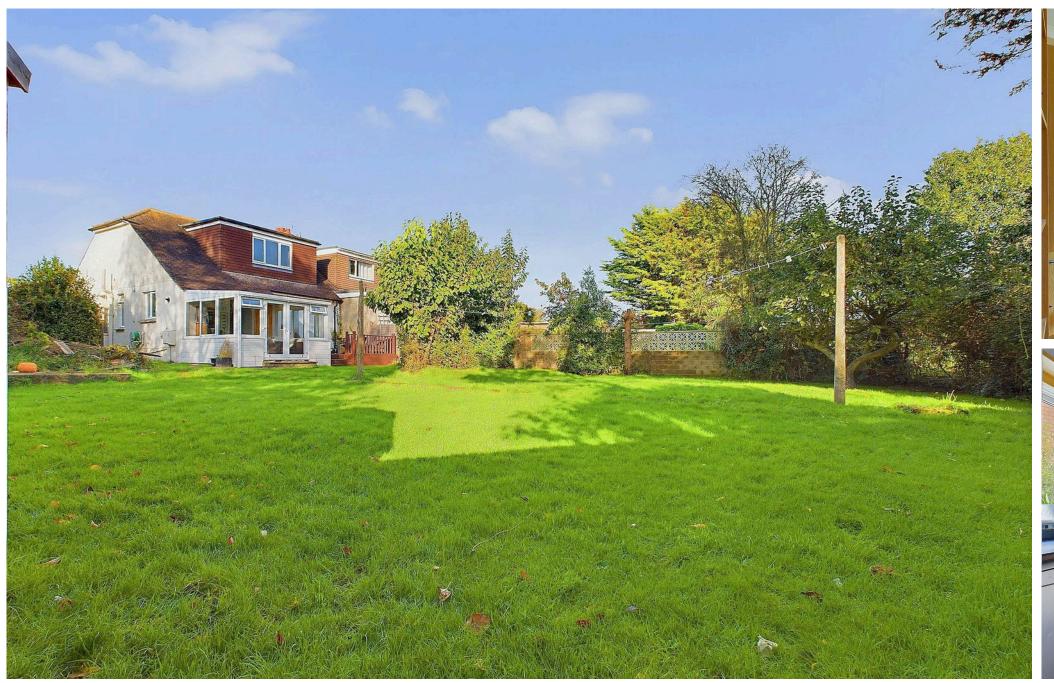

#### EXTERNAL

The property is approached being laid to hardstanding with mature hedge borders and providing plenty of off road parking.

The rear garden is the wow feature of this home, being situated on a corner plot the garden is vast and offers a wealth of opportunity. Benefitting a southerly aspect the garden is in sunlight most of the day. There is also a decked area suitable for table and chairs.