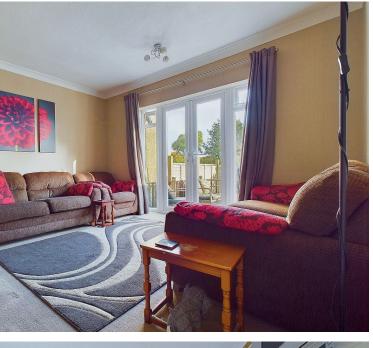

#### INTERNAL

The property welcomes you into a porch/generously proportioned hallway, with hanging space for coats and shoes, stairs lead up to the first floor and doors lead to ground floor rooms. To the rear of this home is the lounge with double doors leading out onto the decked garden area. The kitchen room just next door provides a range of eye and base level units with induction hob, eye level oven and grill microwave, with further space for a dishwasher and fridge freezer. A door leads out into the sun room with views over the garden and plumbing for a washing machine. On the ground floor there is also a generously proportioned principle bedroom benefitting a bay window and fire place, this room was formerly the lounge and offers flexible living accommodation to suit your needs. There is also a ground floor bathroom comprising roll top bath, pedestal wash hand basin and wc.