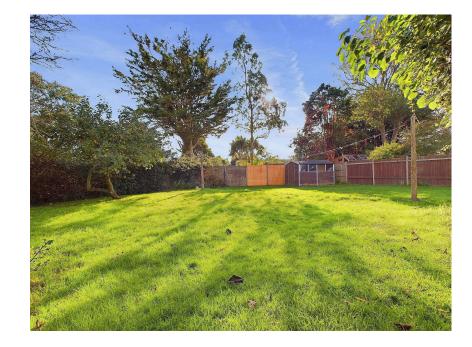

#### EXTERNAL

The property is approached being laid to hardstanding with mature hedge borders and providing plenty of off road parking.

The rear garden is the wow feature of this home, being situated on a corner plot the garden is vast and offers a wealth of opportunity. Benefitting a southerly aspect the garden is in sunlight most of the day. There is also a decked area suitable for table and chairs.