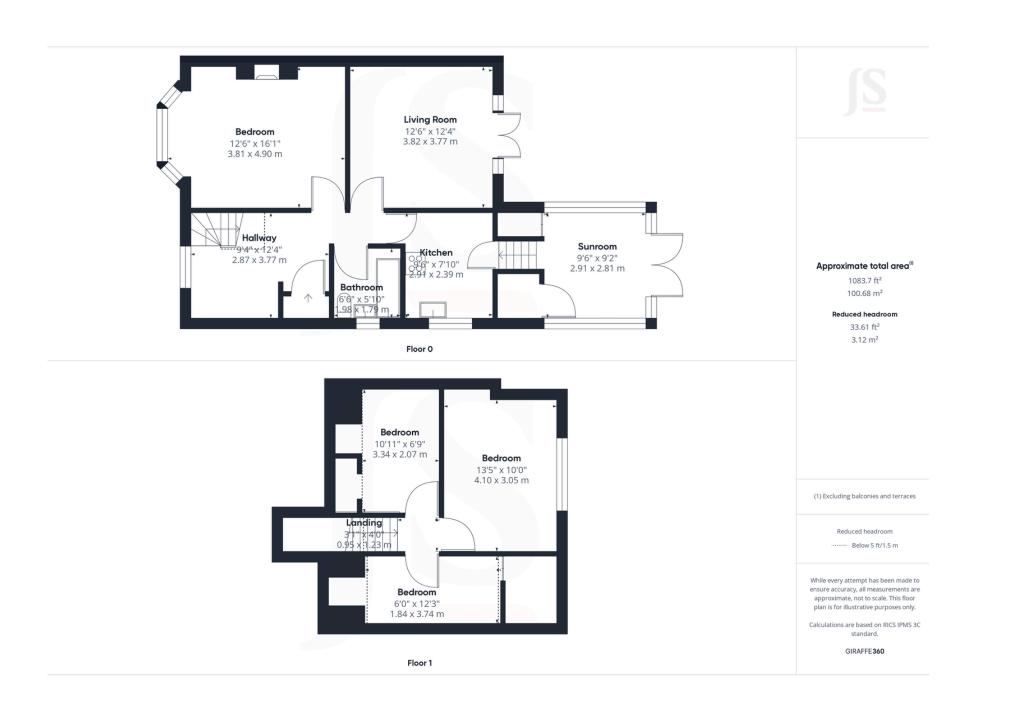

#### INTERNAL

The property welcomes you into a porch/generously proportioned hallway, with hanging space for coats and shoes, stairs lead up to the first floor and doors lead to ground floor rooms. To the rear of this home is the lounge with double doors leading out onto the decked garden area. The kitchen room just next door provides a range of eye and base level units with induction hob, eye level oven and grill microwave, with further space for a dishwasher and fridge freezer. A door leads out into the sun room with views over the garden and plumbing for a washing machine. On the ground floor there is also a generously proportioned principle bedroom benefitting a bay window and fire place, this room was formerly the lounge and offers flexible living accommodation to suit your needs. There is also a ground floor bathroom comprising roll top bath, pedestal wash hand basin and wc.

Up to the first floor there are three further good sized bedrooms. The property offers a huge amount of potential for future extension and further conversion subject to planning. The loft space was created approx 20 years ago where rules were stricter and therefore could now incorporate an ensuite/ bathroom upstairs, subject to permissions.