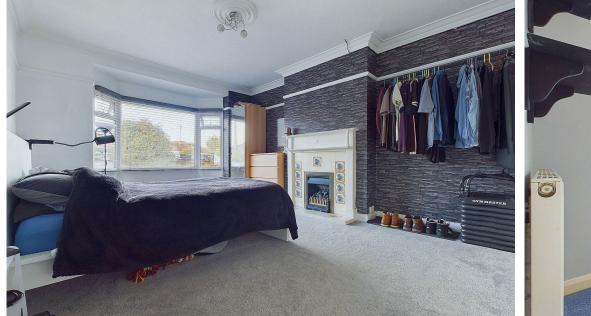

#### INTERNAL

The property welcomes you into a porch/generously proportioned hallway, with hanging space for coats and shoes, stairs lead up to the first floor and doors lead to ground floor rooms. To the rear of this home is the lounge with double doors leading out onto the decked garden area. The kitchen room just next door provides a range of eye and base level units with induction hob, eye level oven and grill microwave, with further space for a dishwasher and fridge freezer. A door leads out into the sun room with views over the garden and plumbing for a washing machine. On the ground floor there is also a generously proportioned principle bedroom benefitting a bay window and fire place, this room was formerly the lounge and offers flexible living accommodation to suit your needs. There is also a ground floor bathroom comprising roll top bath, pedestal wash hand basin and wc.

Up to the first floor there are three further good sized bedrooms. The property offers a huge amount of potential for future extension and further conversion subject to planning. The loft space was created approx 20 years ago where rules were stricter and therefore could now incorporate an ensuite/ bathroom upstairs, subject to permissions.