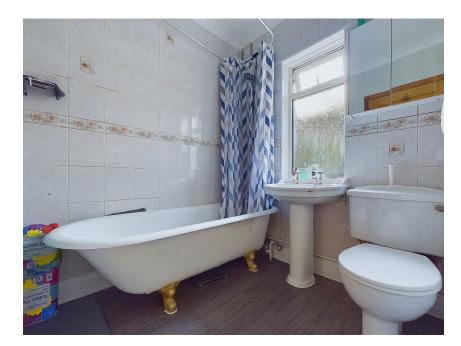

#### INTERNAL

The property welcomes you into a porch/generously proportioned hallway, with hanging space for coats and shoes, stairs lead up to the first floor and doors lead to ground floor rooms. To the rear of this home is the lounge with double doors leading out onto the decked garden area. The kitchen room just next door provides a range of eye and base level units with induction hob, eye level oven and grill microwave, with further space for a dishwasher and fridge freezer. A door leads out into the sun room with views over the garden and plumbing for a washing machine. On the ground floor there is also a generously proportioned principle bedroom benefitting a bay window and fire place, this room was formerly the lounge and offers flexible living accommodation to suit your needs. There is also a ground floor bathroom comprising roll top bath, pedestal wash hand basin and wc.