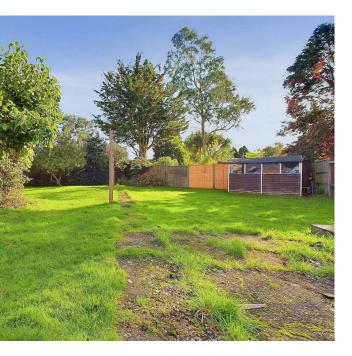

#### EXTERNAL

The property is approached being laid to hardstanding with mature hedge borders and providing plenty of off road parking.

The rear garden is the wow feature of this home, being situated on a corner plot the garden is vast and offers a wealth of opportunity. Benefitting a southerly aspect the garden is in sunlight most of the day. There is also a decked area suitable for table and chairs.