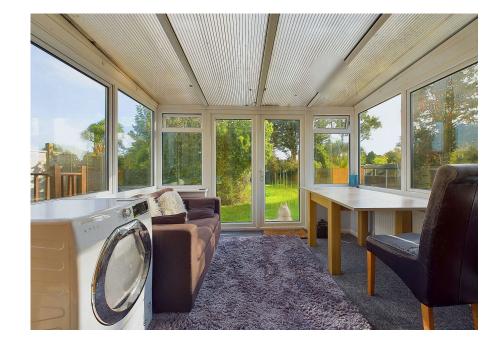

#### INTERNAL

The property welcomes you into a porch/generously proportioned hallway, with hanging space for coats and shoes, stairs lead up to the first floor and doors lead to ground floor rooms. To the rear of this home is the lounge with double doors leading out onto the decked garden area. The kitchen room just next door provides a range of eye and base level units with induction hob, eye level oven and grill microwave, with further space for a dishwasher and fridge freezer. A door leads out into the sun room with views over the garden and plumbing for a washing machine. On the ground floor there is also a generously proportioned principle bedroom benefitting a bay window and fire place, this room was formerly the lounge and offers flexible living accommodation to suit your needs. There is also a ground floor bathroom comprising roll top bath, pedestal wash hand basin and wc.