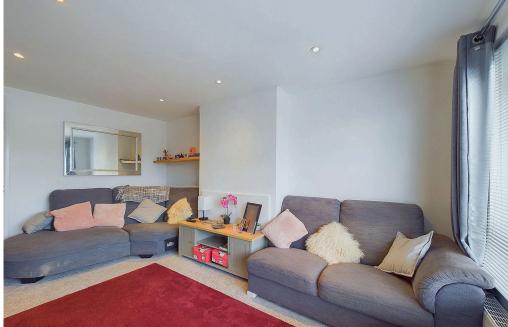

### INTERNAL

This beautifully refurbished property features a modern aesthetic and a range of desirable amenities. It boasts two generous double bedrooms, perfect for relaxation or accommodating guests. The spacious lounge diner provides an inviting space for entertaining, seamlessly blending comfort and style. The fully refitted kitchen is equipped with space for appliances, ample storage and a handy breakfast bar making it a joy to cook in. The sleek bathroom has also been updated, providing a fresh and elegant feel. The property includes a spacious loft that is already equipped with plumbing and electrical connections, making it easy to convert into additional bedrooms, office, or bathroom. Additionally, the integral garage offers another versatile area that could also be transformed into further living space, potentially as a second living room, home gym, or studio.