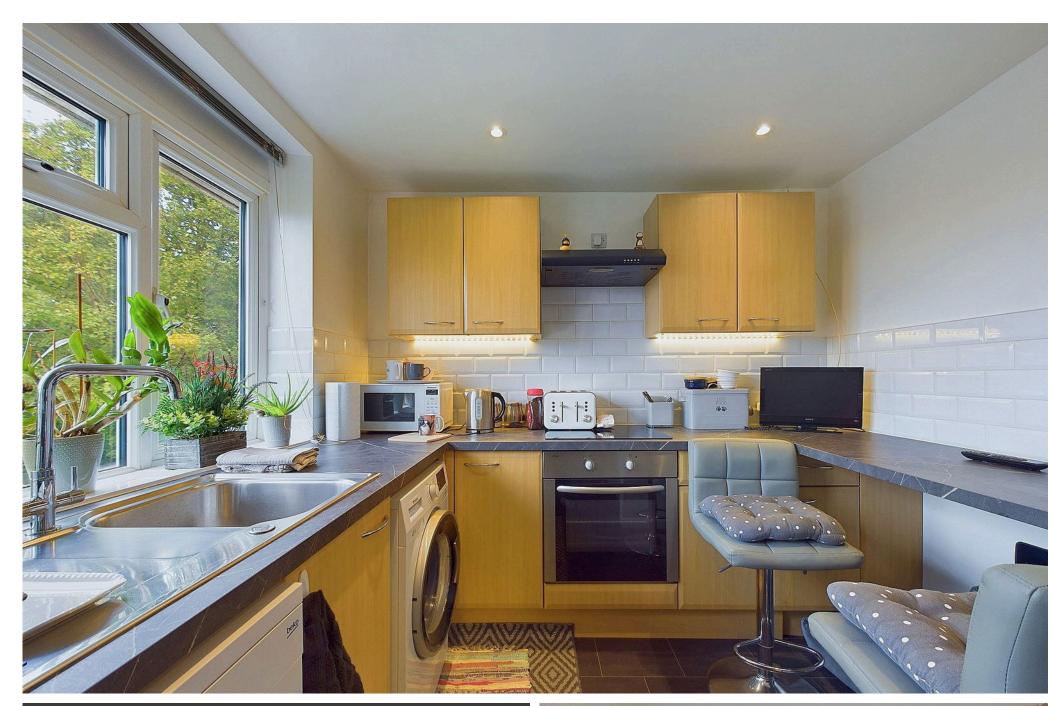

### INTERNAL

This beautifully refurbished property features a modern aesthetic and a range of desirable amenities. It boasts two generous double bedrooms, perfect for relaxation or accommodating guests. The spacious lounge diner provides an inviting space for entertaining, seamlessly blending comfort and style. The fully refitted kitchen is equipped with space for appliances, ample storage and a handy breakfast bar making it a joy to cook in. The sleek bathroom has also been updated, providing a fresh and elegant feel. The property includes a spacious loft that is already equipped with plumbing and electrical connections, making it easy to convert into additional bedrooms, office, or bathroom. Additionally, the integral garage offers another versatile area that could also be transformed into further living space, potentially as a second living room, home gym, or studio.