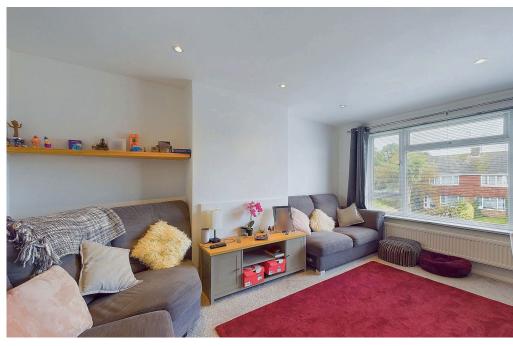

### INTERNAL

This beautifully refurbished property features a modern aesthetic and a range of desirable amenities. It boasts two generous double bedrooms, perfect for relaxation or accommodating guests. The spacious lounge diner provides an inviting space for entertaining, seamlessly blending comfort and style. The fully refitted kitchen is equipped with space for appliances, ample storage and a handy breakfast bar making it a joy to cook in. The sleek bathroom has also been updated, providing a fresh and elegant feel. The property includes a spacious loft that is already equipped with plumbing and electrical connections, making it easy to convert into additional bedrooms, office, or bathroom. Additionally, the integral garage offers another versatile area that could also be transformed into further living space, potentially as a second living room, home gym, or studio.