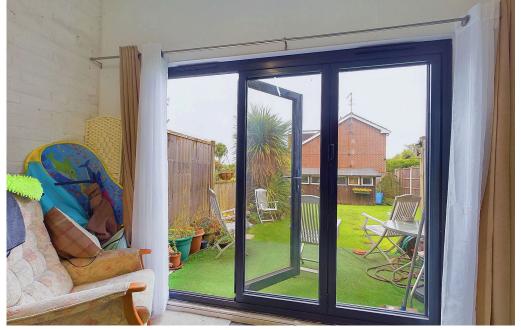

#### **EXTERNAL**

From the entrance hall a door leads into the integral garage, providing a handy space for storage and in turn provides access to the private west-facing garden which offers a lovely outdoor retreat, ideal for enjoying evening sunsets. To the front the drive way provides off road parking.