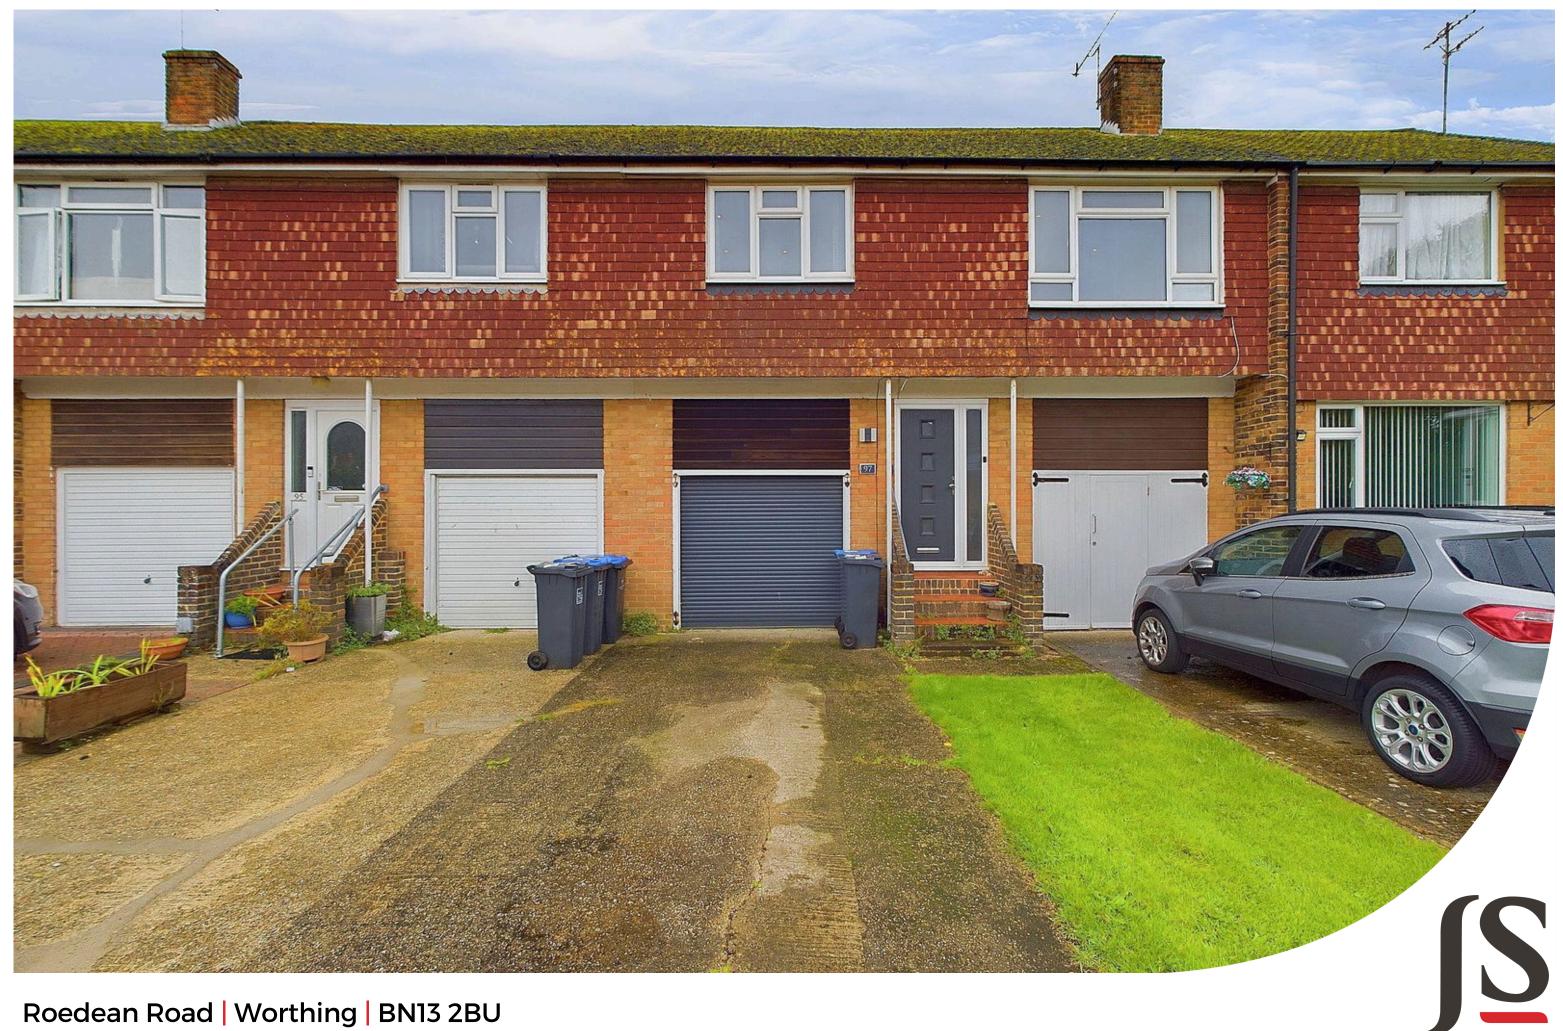

Jacobs | Steel

Roedean Road | Worthing | BN13 2BU Offers Over £275,000

This fully refurbished two double bedroom property features a west-facing garden, spacious living areas, refitted kitchen and bathroom. With an integral garage and loft space, both ripe for conversion into additional living space.

#### **EXTERNAL**

From the entrance hall a door leads into the integral garage, providing a handy space for storage and in turn provides access to the private west-facing garden which offers a lovely outdoor retreat, ideal for enjoying evening sunsets. To the front the drive way provides off road parking.