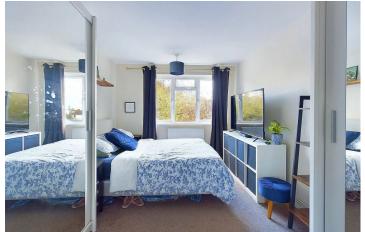

## INTERNAL

A communal stairway rises to the second floor and the front door leads through to a 'L' shaped hallway providing access to all rooms, and benefits from built in storage and delightful Parquet flooring which continues through to the lounge/diner which measures 14'03" x 14'11" and has a large picture window and upvc door, allowing for plenty of light and access to a private east facing balcony. Two double bedrooms measure 14'05" x 09'10" and 13'10 x 09'11" and are located on the east and west sides respectively, creating amble space for furniture and storage, and create the perfect space for relaxation. The kitchen is 'L' shaped in designed with both floor and base mounted cabinets to accompany built in 'larder' style cupboards and contrasting work surfaces. There is an integrated oven and hob alongside space and provisions for further appliances. The bathroom includes a three piece suite comprising of a bath with a shower over, w/c and a wash hand basin.