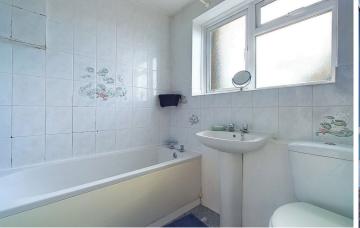

## INTERNAL

A communal stairway rises to the second floor and the front door leads through to a 'L' shaped hallway providing access to all rooms, and benefits from built in storage and delightful Parquet flooring which continues through to the lounge/diner which measures 14'03" x 14'11" and has a large picture window and upvc door, allowing for plenty of light and access to a private east facing balcony. Two double bedrooms measure 14'05" x 09'10" and 13'10 x 09'11" and are located on the east and west sides respectively, creating amble space for furniture and storage, and create the perfect space for relaxation. The kitchen is 'L' shaped in designed with both floor and base mounted cabinets to accompany built in 'larder' style cupboards and contrasting work surfaces. There is an integrated oven and hob alongside space and provisions for further appliances. The bathroom includes a three piece suite comprising of a bath with a shower over, w/c and a wash hand basin.