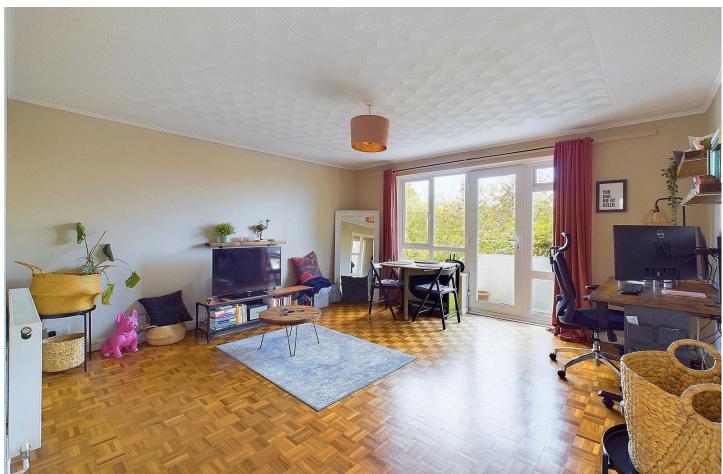

## INTERNAL

A communal stairway rises to the second floor and the front door leads through to a 'L' shaped hallway providing access to all rooms, and benefits from built in storage and delightful Parquet flooring which continues through to the lounge/diner which measures 14'03" x 14'11" and has a large picture window and upvc door, allowing for plenty of light and access to a private east facing balcony. Two double bedrooms measure 14'05" x 09'10" and 13'10 x 09'11" and are located on the east and west sides respectively, creating amble space for furniture and storage, and create the perfect space for relaxation. The kitchen is 'L' shaped in designed with both floor and base mounted cabinets to accompany built in 'larder' style cupboards and contrasting work surfaces. There is an integrated oven and hob alongside space and provisions for further appliances. The bathroom includes a three piece suite comprising of a bath with a shower over, w/c and a wash hand basin.