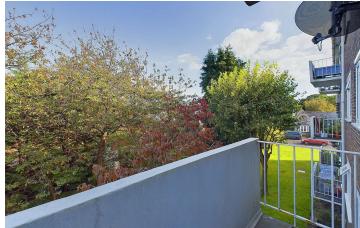

## INTERNAL

A communal stairway rises to the second floor and the front door leads through to a 'L' shaped hallway providing access to all rooms, and benefits from built in storage and delightful Parquet flooring which continues through to the lounge/diner which measures 14'03" x 14'11" and has a large picture window and upvc door, allowing for plenty of light and access to a private east facing balcony. Two double bedrooms measure 14'05" x 09'10" and 13'10 x 09'11" and are located on the east and west sides respectively, creating amble space for furniture and storage, and create the perfect space for relaxation. The kitchen is 'L' shaped in designed with both floor and base mounted cabinets to accompany built in 'larder' style cupboards and contrasting work surfaces. There is an integrated oven and hob alongside space and provisions for further appliances. The bathroom includes a three piece suite comprising of a bath with a shower over, w/c and a wash hand basin.