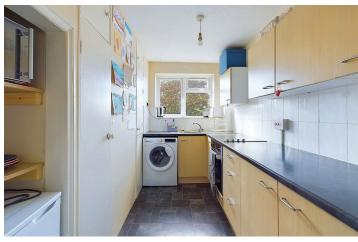

## INTERNAL

A communal stairway rises to the second floor and the front door leads through to a 'L' shaped hallway providing access to all rooms, and benefits from built in storage and delightful Parquet flooring which continues through to the lounge/diner which measures 14'03" x 14'11" and has a large picture window and upvc door, allowing for plenty of light and access to a private east facing balcony. Two double bedrooms measure 14'05" x 09'10" and 13'10 x 09'11" and are located on the east and west sides respectively, creating amble space for furniture and storage, and create the perfect space for relaxation. The kitchen is 'L' shaped in designed with both floor and base mounted cabinets to accompany built in 'larder' style cupboards and contrasting work surfaces. There is an integrated oven and hob alongside space and provisions for further appliances. The bathroom includes a three piece suite comprising of a bath with a shower over, w/c and a wash hand basin.