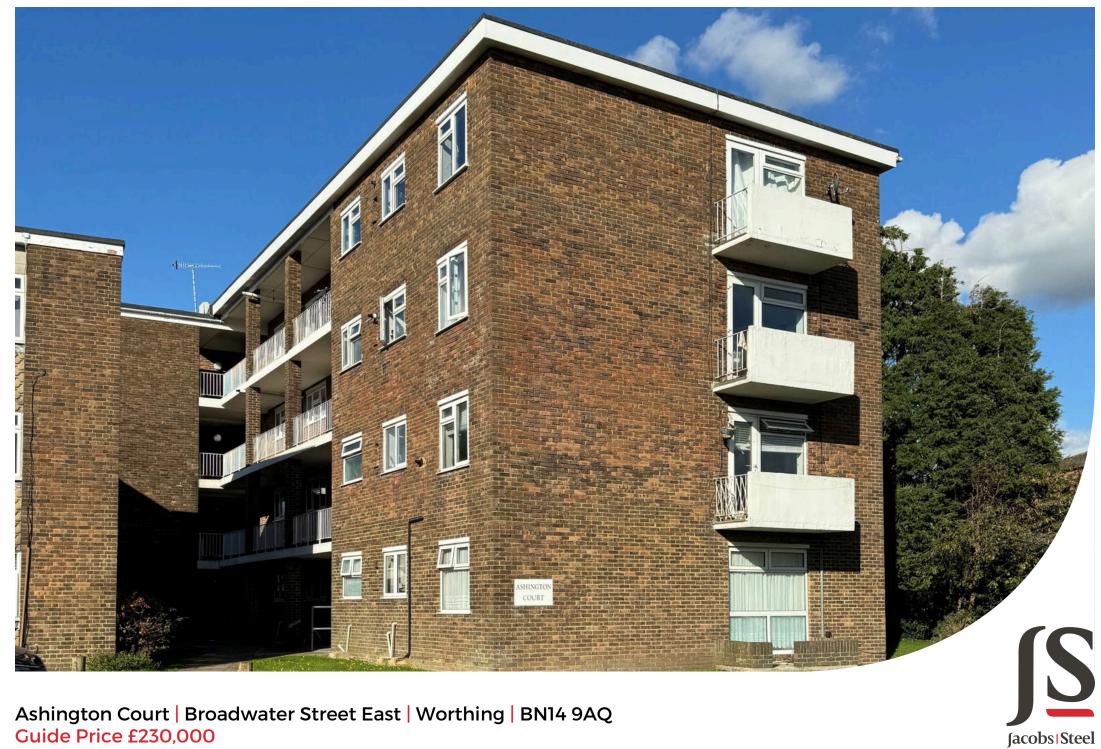

Ashington Court | Broadwater Street East | Worthing | BN14 9AQ Guide Price £230,000

Jacobs Steel are excited to offer for sale this immaculately presented second floor apartment, located within the popular residential neighbourhood of Broadwater and only a short distance from Broadwater high street. Boasting two double bedrooms, a spacious lounge/diner, fitted kitchen and three piece bathroom suite, the property also benefits from an east facing balcony and residents parking

# **Key Features**

- Purpose Built Second Floor Flat
- Two Double Bedrooms
- Spacious Lounge/Diner
- East Facing Balcony
- Residents Parking
- Gas Central Heating and Double Glazing
- Popular Broadwater Location
- No Onward Chain
- Three Piece Bathroom Suite
- Fitted Kitchen With Oven And Hob