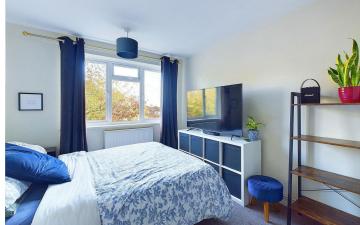

## INTERNAL

A communal stairway rises to the second floor and the front door leads through to a 'L' shaped hallway providing access to all rooms, and benefits from built in storage and delightful Parquet flooring which continues through to the lounge/diner which measures 14'03" x 14'11" and has a large picture window and upvc door, allowing for plenty of light and access to a private east facing balcony. Two double bedrooms measure 14'05" x 09'10" and 13'10 x 09'11" and are located on the east and west sides respectively, creating amble space for furniture and storage, and create the perfect space for relaxation. The kitchen is 'L' shaped in designed with both floor and base mounted cabinets to accompany built in 'larder' style cupboards and contrasting work surfaces. There is an integrated oven and hob alongside space and provisions for further appliances. The bathroom includes a three piece suite comprising of a bath with a shower over, w/c and a wash hand basin.