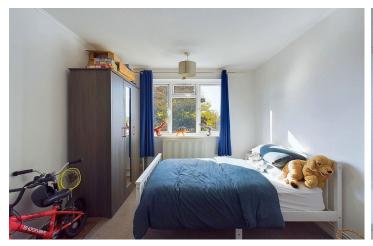

## INTERNAL

A communal stairway rises to the second floor and the front door leads through to a 'L' shaped hallway providing access to all rooms, and benefits from built in storage and delightful Parquet flooring which continues through to the lounge/diner which measures 14'03" x 14'11" and has a large picture window and upvc door, allowing for plenty of light and access to a private east facing balcony. Two double bedrooms measure 14'05" x 09'10" and 13'10 x 09'11" and are located on the east and west sides respectively, creating amble space for furniture and storage, and create the perfect space for relaxation. The kitchen is 'L' shaped in designed with both floor and base mounted cabinets to accompany built in 'larder' style cupboards and contrasting work surfaces. There is an integrated oven and hob alongside space and provisions for further appliances. The bathroom includes a three piece suite comprising of a bath with a shower over, w/c and a wash hand basin.