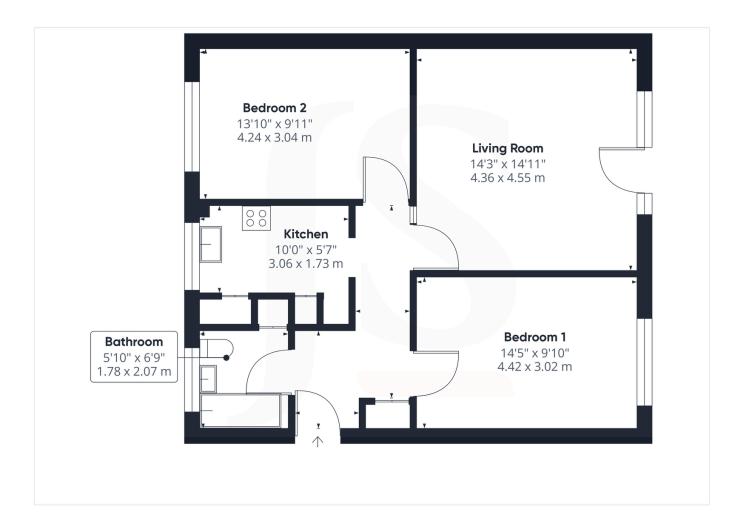

2 Bedrooms

1 Bathroom

**1 Reception Room** 

## INTERNAL

A communal stairway rises to the second floor and the front door leads through to a 'L' shaped hallway providing access to all rooms, and benefits from built in storage and delightful Parquet flooring which continues through to the lounge/diner which measures 14'03" x 14'11" and has a large picture window and upvc door, allowing for plenty of light and access to a private east facing balcony. Two double bedrooms measure 14'05" x 09'10" and 13'10 x 09'11" and are located on the east and west sides respectively, creating amble space for furniture and storage, and create the perfect space for relaxation. The kitchen is 'L' shaped in designed with both floor and base mounted cabinets to accompany built in 'larder' style cupboards and contrasting work surfaces. There is an integrated oven and hob alongside space and provisions for further appliances. The bathroom includes a three piece suite comprising of a bath with a shower over, w/c and a wash hand basin.