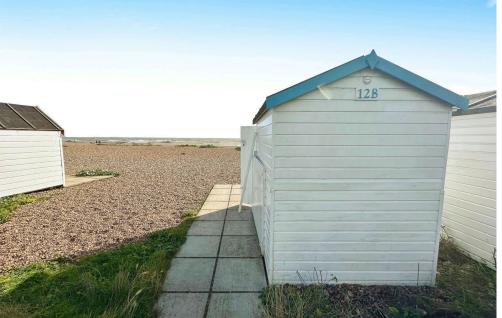

Guide Price £35,000

We are delighted to be able to offer a rare opportunity to acquire a beach hut at the end of a row on Goring-By-Sea Seafront with additional side path. The beach hut is on the doorstep of the very popular Sea Lane Café and a 10 minute walk to Worthing Sailing Yacht Club. The beach hut features a fitted wind break, measures 8ft x 6ft and benefits from a paved terrace overlooking the seafront.

## **Key Features**

- Beach Hut
- End of Row
- Paved Front with Side Path
- Next to Car Park
- Adjacent to Sea Lane Cafe &
  WC
- Wind Breakers
- On Licence
- Goring-By-Sea
- Favoured Location & Access