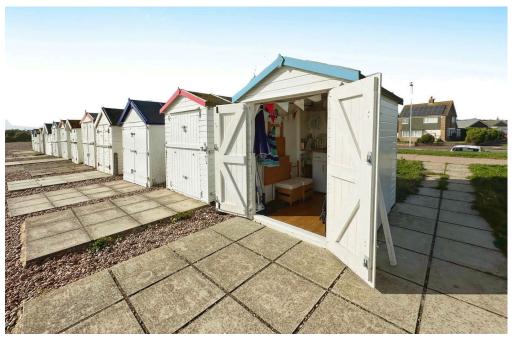

Guide Price £35,000

We are delighted to be able to offer a rare opportunity to acquire a beach hut at the end of a row on Goring-By-Sea Seafront with additional side path. The beach hut is on the doorstep of the very popular Sea Lane Café and a 10 minute walk to Worthing Sailing Yacht Club. The beach hut features a fitted wind break, measures 8ft x 6ft and benefits from a paved terrace overlooking the seafront.

## LOCATION

At the end of the row of beach huts, the popular Sea Lane Café and a convenient WC is approx 30 seconds walk west of the beach hut. Worthing Sailing Yacht club and WC is located within a 10 minute walk from the beach hut. The adjacent car park offers easy access for loading/unloading. There is also unrestricted parking on the road and there is nearby access to the bus stop which is served by compass bus travel.