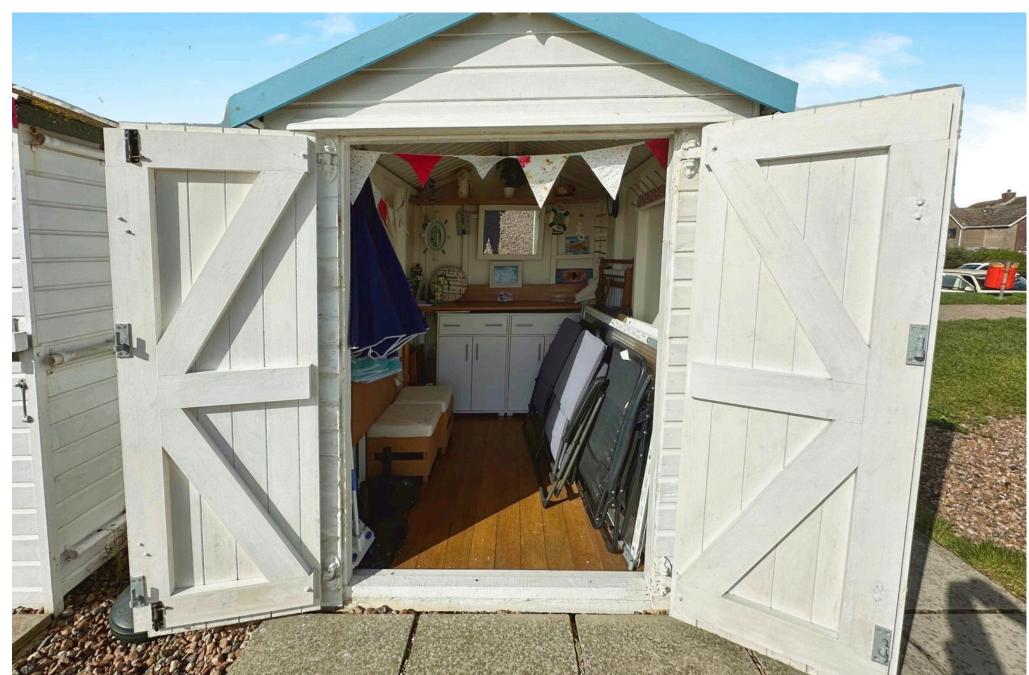

## **INTERNAL**

Removable cupboards with doors and drawers under full width counter.

Custom made wind brakers.

Side fitted wooden folding table with two stools.

Items contained within the beach hut are available at separate negotiation.