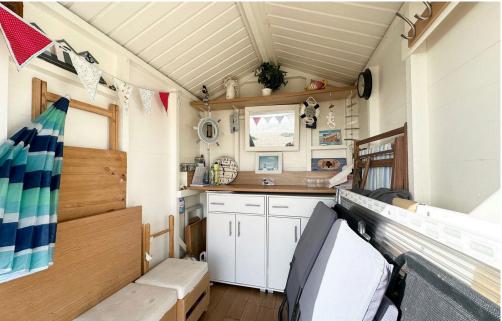

## **INTERNAL**

Removable cupboards with doors and drawers under full width counter.

Custom made wind brakers.

Side fitted wooden folding table with two stools.

Items contained within the beach hut are available at separate negotiation.