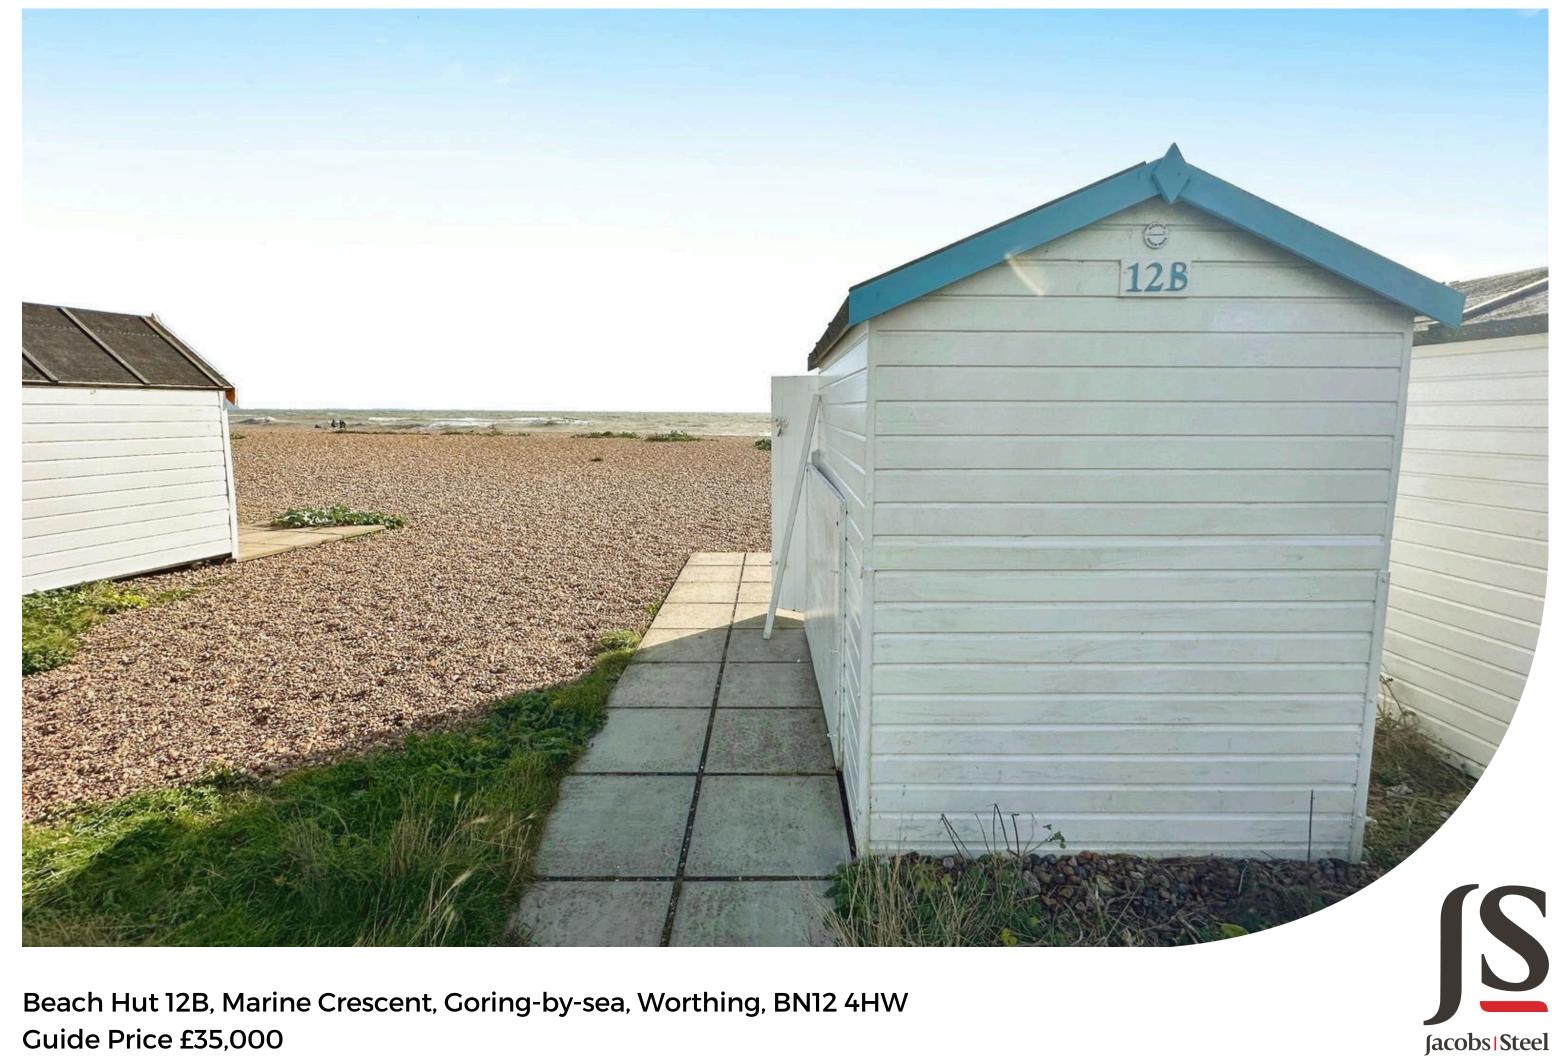

Guide Price £35,000

We are delighted to be able to offer a rare opportunity to acquire a beach hut at the end of a row on Goring-By-Sea Seafront with additional side path. The beach hut is on the doorstep of the very popular Sea Lane Café and a 10 minute walk to Worthing Sailing Yacht Club. The beach hut features a fitted wind break, measures 8ft x 6ft and benefits from a paved terrace overlooking the seafront.

## **Key Features**

- Beach Hut
- End of Row
- Paved Front with Side Path
- Next to Car Park
- Adjacent to Sea Lane Cafe &
  WC
- Wind Breakers
- On Licence
- Goring-By-Sea
- Favoured Location & Access