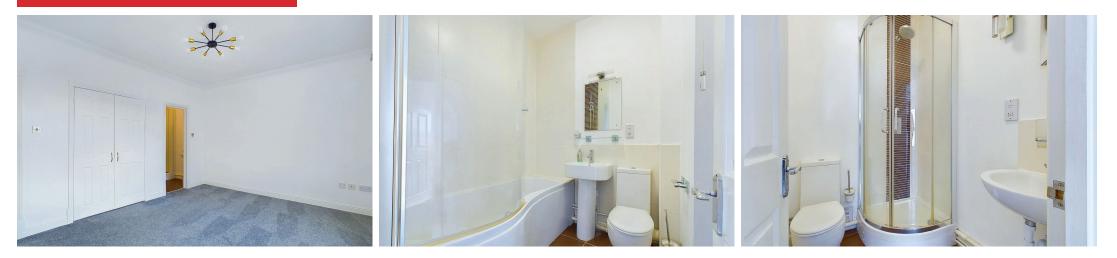

#### INTERNAL

The recently renovated communal hallway benefits from a passenger lift in addition to the stairs that rise to the top floor and the front door to the apartment. Internally the hallway provides access to all rooms and benefits from a fitted storage cupboard. The lounge/diner measures a substantial 13'09" x 17'11" and features tall ceilings and a west facing bay window to provide views of the English Channel. An archway leads through to the modern kitchen with high gloss wall and base mounted cabinets and contrasting wood effect worktops, to complemented by an integrated oven, hob, washing machine and dishwasher. Two double bedrooms feature fitted wardrobes and measure 11'05" x 14'10" and 10'02" x 08'00" with an en-suite shower room off the master bedroom. The master bedroom also is also graced with distant views of the south downs. Finally, a contemporary family bathroom suite comprises of a bath with a shower over, w/c and wash hand basin.