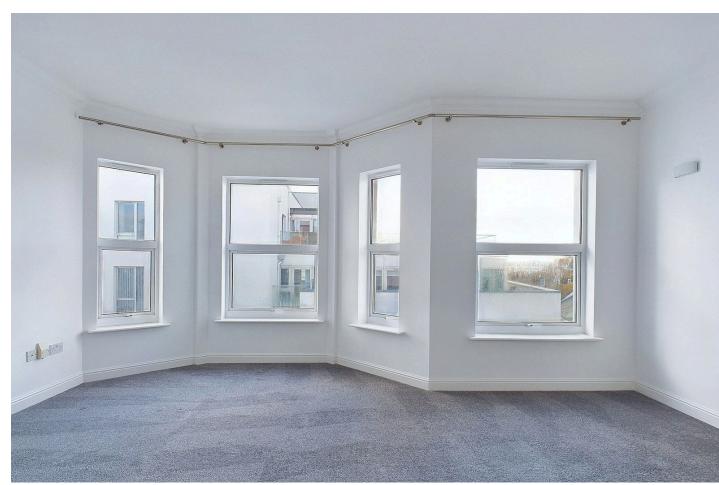

#### INTERNAL

The recently renovated communal hallway benefits from a passenger lift in addition to the stairs that rise to the top floor and the front door to the apartment. Internally the hallway provides access to all rooms and benefits from a fitted storage cupboard. The lounge/diner measures a substantial 13'09" x 17'11" and features tall ceilings and a west facing bay window to provide views of the English Channel. An archway leads through to the modern kitchen with high gloss wall and base mounted cabinets and contrasting wood effect worktops, to complemented by an integrated oven, hob, washing machine and dishwasher. Two double bedrooms feature fitted wardrobes and measure 11'05" x 14'10" and 10'02" x 08'00" with an en-suite shower room off the master bedroom. The master bedroom also is also graced with distant views of the south downs. Finally, a contemporary family bathroom suite comprises of a bath with a shower over, w/c and wash hand basin.