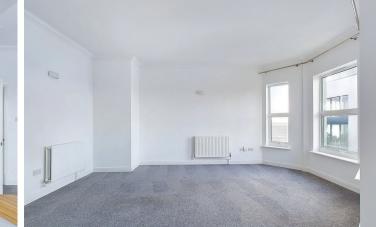

#### INTERNAL

The recently renovated communal hallway benefits from a passenger lift in addition to the stairs that rise to the top floor and the front door to the apartment. Internally the hallway provides access to all rooms and benefits from a fitted storage cupboard. The lounge/diner measures a substantial 13'09" x 17'11" and features tall ceilings and a west facing bay window to provide views of the English Channel. An archway leads through to the modern kitchen with high gloss wall and base mounted cabinets and contrasting wood effect worktops, to complemented by an integrated oven, hob, washing machine and dishwasher. Two double bedrooms feature fitted wardrobes and measure 11'05" x 14'10" and 10'02" x 08'00" with an en-suite shower room off the master bedroom. The master bedroom also is also graced with distant views of the south downs. Finally, a contemporary family bathroom suite comprises of a bath with a shower over, w/c and wash hand basin.