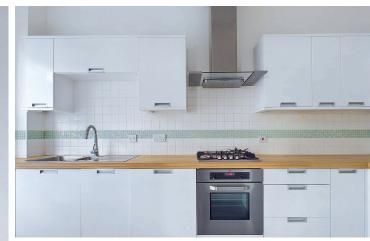

#### INTERNAL

The recently renovated communal hallway benefits from a passenger lift in addition to the stairs that rise to the top floor and the front door to the apartment. Internally the hallway provides access to all rooms and benefits from a fitted storage cupboard. The lounge/diner measures a substantial 13'09" x 17'11" and features tall ceilings and a west facing bay window to provide views of the English Channel. An archway leads through to the modern kitchen with high gloss wall and base mounted cabinets and contrasting wood effect worktops, to complemented by an integrated oven, hob, washing machine and dishwasher. Two double bedrooms feature fitted wardrobes and measure 11'05" x 14'10" and 10'02" x 08'00" with an en-suite shower room off the master bedroom. The master bedroom also is also graced with distant views of the south downs. Finally, a contemporary family bathroom suite comprises of a bath with a shower over, w/c and wash hand basin.