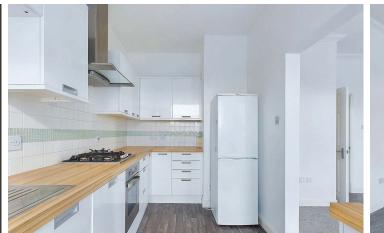

#### INTERNAL

The recently renovated communal hallway benefits from a passenger lift in addition to the stairs that rise to the top floor and the front door to the apartment. Internally the hallway provides access to all rooms and benefits from a fitted storage cupboard. The lounge/diner measures a substantial 13'09" x 17'11" and features tall ceilings and a west facing bay window to provide views of the English Channel. An archway leads through to the modern kitchen with high gloss wall and base mounted cabinets and contrasting wood effect worktops, to complemented by an integrated oven, hob, washing machine and dishwasher. Two double bedrooms feature fitted wardrobes and measure 11'05" x 14'10" and 10'02" x 08'00" with an en-suite shower room off the master bedroom. The master bedroom also is also graced with distant views of the south downs. Finally, a contemporary family bathroom suite comprises of a bath with a shower over, w/c and wash hand basin.