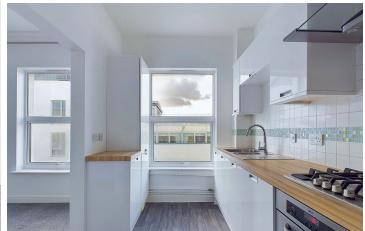

#### INTERNAL

The recently renovated communal hallway benefits from a passenger lift in addition to the stairs that rise to the top floor and the front door to the apartment. Internally the hallway provides access to all rooms and benefits from a fitted storage cupboard. The lounge/diner measures a substantial 13'09" x 17'11" and features tall ceilings and a west facing bay window to provide views of the English Channel. An archway leads through to the modern kitchen with high gloss wall and base mounted cabinets and contrasting wood effect worktops, to complemented by an integrated oven, hob, washing machine and dishwasher. Two double bedrooms feature fitted wardrobes and measure 11'05" x 14'10" and 10'02" x 08'00" with an en-suite shower room off the master bedroom. The master bedroom also is also graced with distant views of the south downs. Finally, a contemporary family bathroom suite comprises of a bath with a shower over, w/c and wash hand basin.