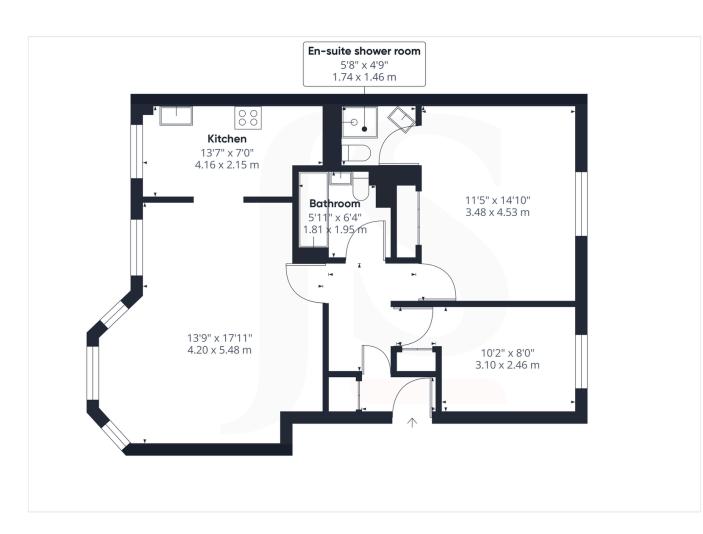

#### INTERNAL

The recently renovated communal hallway benefits from a passenger lift in addition to the stairs that rise to the top floor and the front door to the apartment. Internally the hallway provides access to all rooms and benefits from a fitted storage cupboard. The lounge/diner measures a substantial 13'09" x 17'11" and features tall ceilings and a west facing bay window to provide views of the English Channel. An archway leads through to the modern kitchen with high gloss wall and base mounted cabinets and contrasting wood effect worktops, to complemented by an integrated oven, hob, washing machine and dishwasher. Two double bedrooms feature fitted wardrobes and measure 11'05" x 14'10" and 10'02" x 08'00" with an en-suite shower room off the master bedroom. The master bedroom also is also graced with distant views of the south downs. Finally, a contemporary family bathroom suite comprises of a bath with a shower over, w/c and wash hand basin.

## **Property Details:**

Floor area \*as quoted by EPC: 947 SqFt

Tenure: Freehold

Council tax band: C

Whilst we endeavour to make our property particulars accurate and reliable, we have not carried out a detailed survey. If there is any point which is of particular importance to you, please contact the office and we will be pleased to check the information for you, particularly if you are contemplating travelling some distance. Whilst every effort has been made to ensure that any fl oorplans are correct and drawn as accurately as possible, they are to be used for layout and identification purposes only and are not drawn to scale. The services, where applicable, including electrical equipment and other appliances have not been tested and no warranty can be given that they are in working order, even where described in these particulars. Carpets, curtains, furnishings, gas fi res, electrical goods/ fi tings or other fi xtures, unless expressly mentioned, are not necessarily included with the property.