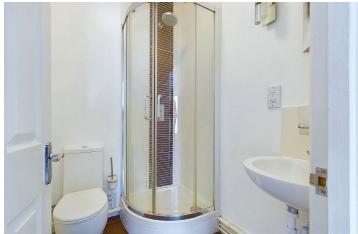

#### **INTERNAL**

The recently renovated communal hallway benefits from a passenger lift in addition to the stairs that rise to the top floor and the front door to the apartment. Internally the hallway provides access to all rooms and benefits from a fitted storage cupboard. The lounge/diner measures a substantial 13'09" x 17'11" and features tall ceilings and a west facing bay window to provide views of the English Channel. An archway leads through to the modern kitchen with high gloss wall and base mounted cabinets and contrasting wood effect worktops, to complemented by an integrated oven, hob, washing machine and dishwasher. Two double bedrooms feature fitted wardrobes and measure 11'05" x 14'10" and 10'02" x 08'00" with an en-suite shower room off the master bedroom. The master bedroom also is also graced with distant views of the south downs. Finally, a contemporary family bathroom suite comprises of a bath with a shower over, w/c and wash hand basin.