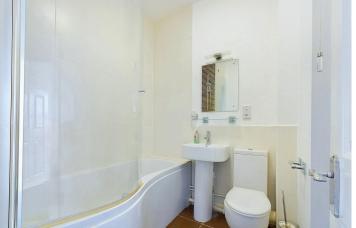

#### **INTERNAL**

The recently renovated communal hallway benefits from a passenger lift in addition to the stairs that rise to the top floor and the front door to the apartment. Internally the hallway provides access to all rooms and benefits from a fitted storage cupboard. The lounge/diner measures a substantial 13'09" x 17'11" and features tall ceilings and a west facing bay window to provide views of the English Channel. An archway leads through to the modern kitchen with high gloss wall and base mounted cabinets and contrasting wood effect worktops, to complemented by an integrated oven, hob, washing machine and dishwasher. Two double bedrooms feature fitted wardrobes and measure 11'05" x 14'10" and 10'02" x 08'00" with an en-suite shower room off the master bedroom. The master bedroom also is also graced with distant views of the south downs. Finally, a contemporary family bathroom suite comprises of a bath with a shower over, w/c and wash hand basin.