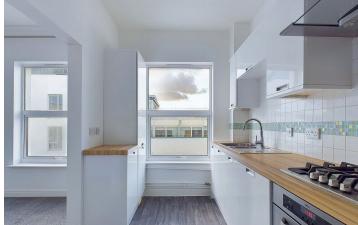

#### **INTERNAL**

The recently renovated communal hallway benefits from a passenger lift in addition to the stairs that rise to the top floor and the front door to the apartment. Internally the hallway provides access to all rooms and benefits from a fitted storage cupboard. The lounge/diner measures a substantial 13'09" x 17'11" and features tall ceilings and a west facing bay window to provide views of the English Channel. An archway leads through to the modern kitchen with high gloss wall and base mounted cabinets and contrasting wood effect worktops, to complemented by an integrated oven, hob, washing machine and dishwasher. Two double bedrooms feature fitted wardrobes and measure 11'05" x 14'10" and 10'02" x 08'00" with an en-suite shower room off the master bedroom. The master bedroom also is also graced with distant views of the south downs. Finally, a contemporary family bathroom suite comprises of a bath with a shower over, w/c and wash hand basin.