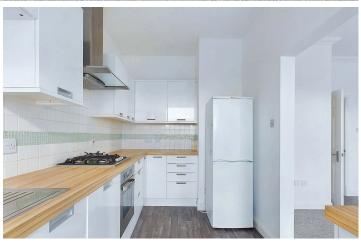

#### **INTERNAL**

The recently renovated communal hallway benefits from a passenger lift in addition to the stairs that rise to the top floor and the front door to the apartment. Internally the hallway provides access to all rooms and benefits from a fitted storage cupboard. The lounge/diner measures a substantial 13'09" x 17'11" and features tall ceilings and a west facing bay window to provide views of the English Channel. An archway leads through to the modern kitchen with high gloss wall and base mounted cabinets and contrasting wood effect worktops, to complemented by an integrated oven, hob, washing machine and dishwasher. Two double bedrooms feature fitted wardrobes and measure 11'05" x 14'10" and 10'02" x 08'00" with an en-suite shower room off the master bedroom. The master bedroom also is also graced with distant views of the south downs. Finally, a contemporary family bathroom suite comprises of a bath with a shower over, w/c and wash hand basin.