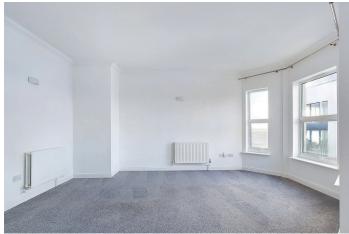

#### **INTERNAL**

The recently renovated communal hallway benefits from a passenger lift in addition to the stairs that rise to the top floor and the front door to the apartment. Internally the hallway provides access to all rooms and benefits from a fitted storage cupboard. The lounge/diner measures a substantial 13'09" x 17'11" and features tall ceilings and a west facing bay window to provide views of the English Channel. An archway leads through to the modern kitchen with high gloss wall and base mounted cabinets and contrasting wood effect worktops, to complemented by an integrated oven, hob, washing machine and dishwasher. Two double bedrooms feature fitted wardrobes and measure 11'05" x 14'10" and 10'02" x 08'00" with an en-suite shower room off the master bedroom. The master bedroom also is also graced with distant views of the south downs. Finally, a contemporary family bathroom suite comprises of a bath with a shower over, w/c and wash hand basin.