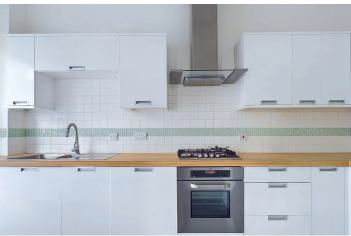

#### **INTERNAL**

The recently renovated communal hallway benefits from a passenger lift in addition to the stairs that rise to the top floor and the front door to the apartment. Internally the hallway provides access to all rooms and benefits from a fitted storage cupboard. The lounge/diner measures a substantial 13'09" x 17'11" and features tall ceilings and a west facing bay window to provide views of the English Channel. An archway leads through to the modern kitchen with high gloss wall and base mounted cabinets and contrasting wood effect worktops, to complemented by an integrated oven, hob, washing machine and dishwasher. Two double bedrooms feature fitted wardrobes and measure 11'05" x 14'10" and 10'02" x 08'00" with an en-suite shower room off the master bedroom. The master bedroom also is also graced with distant views of the south downs. Finally, a contemporary family bathroom suite comprises of a bath with a shower over, w/c and wash hand basin.