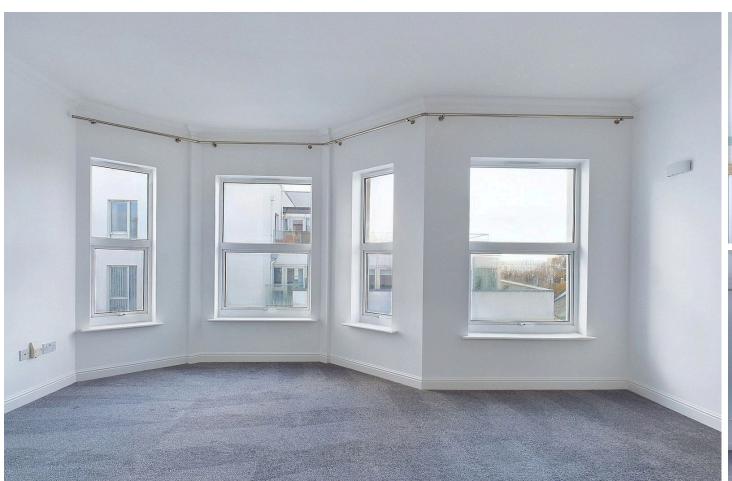

#### **INTERNAL**

The recently renovated communal hallway benefits from a passenger lift in addition to the stairs that rise to the top floor and the front door to the apartment. Internally the hallway provides access to all rooms and benefits from a fitted storage cupboard. The lounge/diner measures a substantial 13'09" x 17'11" and features tall ceilings and a west facing bay window to provide views of the English Channel. An archway leads through to the modern kitchen with high gloss wall and base mounted cabinets and contrasting wood effect worktops, to complemented by an integrated oven, hob, washing machine and dishwasher. Two double bedrooms feature fitted wardrobes and measure 11'05" x 14'10" and 10'02" x 08'00" with an en-suite shower room off the master bedroom. The master bedroom also is also graced with distant views of the south downs. Finally, a contemporary family bathroom suite comprises of a bath with a shower over, w/c and wash hand basin.