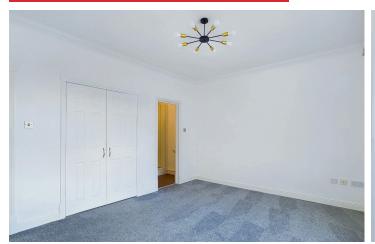

#### **INTERNAL**

The recently renovated communal hallway benefits from a passenger lift in addition to the stairs that rise to the top floor and the front door to the apartment. Internally the hallway provides access to all rooms and benefits from a fitted storage cupboard. The lounge/diner measures a substantial 13'09" x 17'11" and features tall ceilings and a west facing bay window to provide views of the English Channel. An archway leads through to the modern kitchen with high gloss wall and base mounted cabinets and contrasting wood effect worktops, to complemented by an integrated oven, hob, washing machine and dishwasher. Two double bedrooms feature fitted wardrobes and measure 11'05" x 14'10" and 10'02" x 08'00" with an en-suite shower room off the master bedroom. The master bedroom also is also graced with distant views of the south downs. Finally, a contemporary family bathroom suite comprises of a bath with a shower over, w/c and wash hand basin.