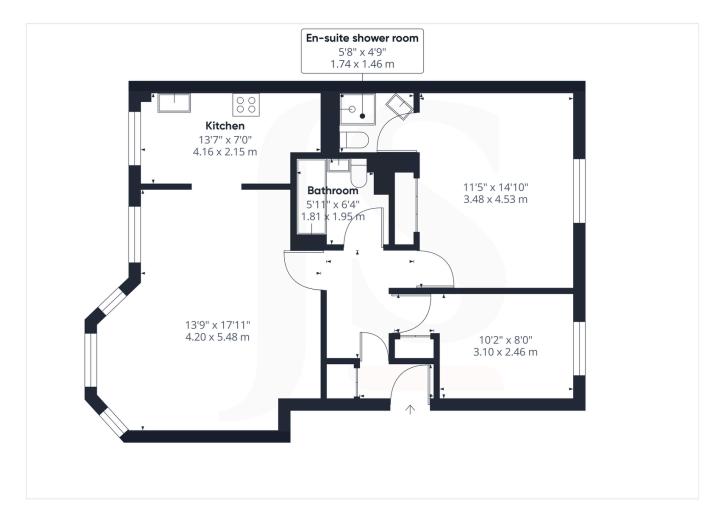

#### **INTERNAL**

The recently renovated communal hallway benefits from a passenger lift in addition to the stairs that rise to the top floor and the front door to the apartment. Internally the hallway provides access to all rooms and benefits from a fitted storage cupboard. The lounge/diner measures a substantial 13'09" x 17'11" and features tall ceilings and a west facing bay window to provide views of the English Channel. An archway leads through to the modern kitchen with high gloss wall and base mounted cabinets and contrasting wood effect worktops, to complemented by an integrated oven, hob, washing machine and dishwasher. Two double bedrooms feature fitted wardrobes and measure 11'05" x 14'10" and 10'02" x 08'00" with an en-suite shower room off the master bedroom. The master bedroom also is also graced with distant views of the south downs. Finally, a contemporary family bathroom suite comprises of a bath with a shower over, w/c and wash hand basin.