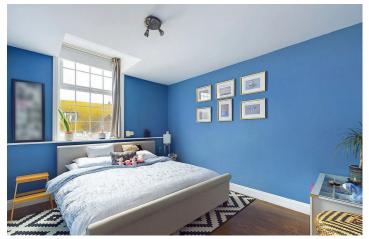

## INTERNAL

The apartments private front door opens into the welcoming entrance hall, which has access to all rooms, storage cupboards and space to hang coats and store shoes. Positioned at the front of the property is the east facing living room which has plenty of space to fit living room furniture and a family sized dining table. Positioned parallel is the main bedroom which measures a substantial 12'7" x 10'5", providing space for a large double bed alongside various other bedroom furniture, with the second double bedroom also generously sized and located at the rear of the property and facing west. The kitchen has been fitted with an array of modern grey gloss wall and floor mounted units, topped with dark marble effect laminated worktops to create a smart contemporary finish. There are multiple integrated appliances such as an oven/hob, dishwasher, fridge/freezer and an abundance of storage cupboards. The apartment offers an additional room which is the ideal space for either a walk in wardrobe/dressing room or even a home office and a storage cupboard positioned in the corner. The bathroom has been fitted with a full three piece suite including a bath with overhead shower, toilet and hand wash basin.