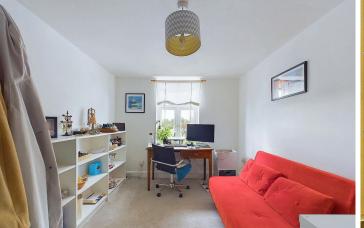

## INTERNAL

The apartments private front door opens into the welcoming entrance hall, which has access to all rooms, storage cupboards and space to hang coats and store shoes. Positioned at the front of the property is the east facing living room which has plenty of space to fit living room furniture and a family sized dining table. Positioned parallel is the main bedroom which measures a substantial 12'7" x 10'5", providing space for a large double bed alongside various other bedroom furniture, with the second double bedroom also generously sized and located at the rear of the property and facing west. The kitchen has been fitted with an array of modern grey gloss wall and floor mounted units, topped with dark marble effect laminated worktops to create a smart contemporary finish. There are multiple integrated appliances such as an oven/hob, dishwasher, fridge/freezer and an abundance of storage cupboards. The apartment offers an additional room which is the ideal space for either a walk in wardrobe/dressing room or even a home office and a storage cupboard positioned in the corner. The bathroom has been fitted with a full three piece suite including a bath with overhead shower, toilet and hand wash basin.