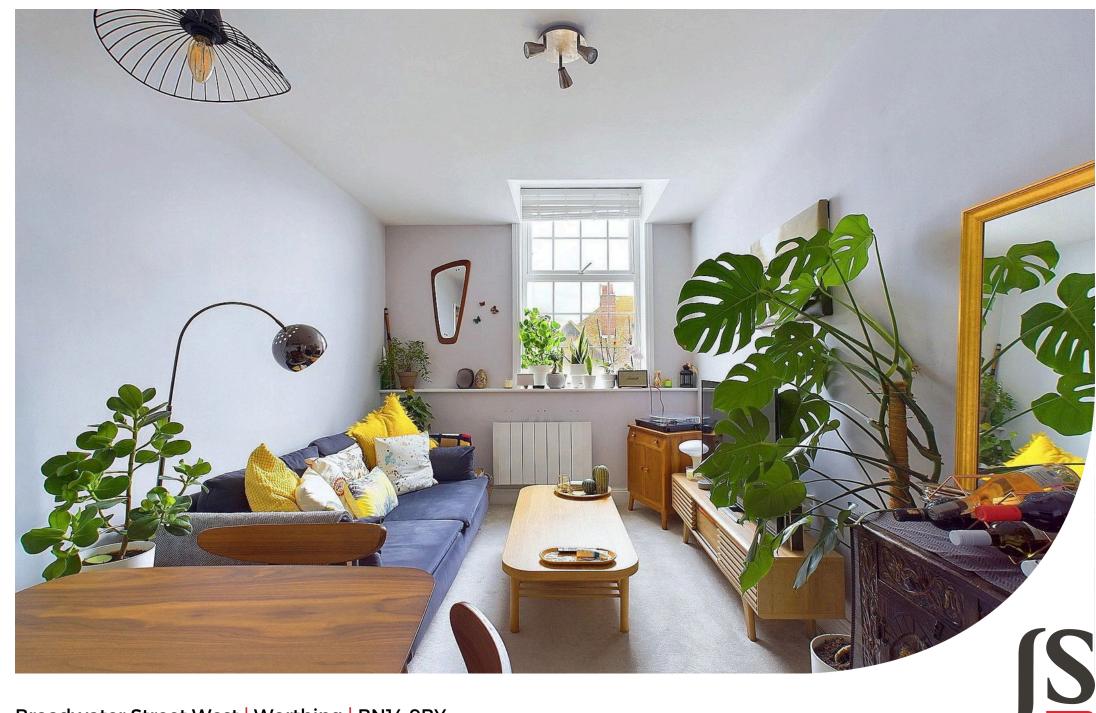

Jacobs|Steel

Broadwater Street West | Worthing | BN14 9BY Guide Price £210,000

We are delighted to offer for sale this extremely spacious and well presented first floor apartment, situated in the popular location of Broadwater, close to local shops and amenities. The boasts two double bedrooms, spacious living room, dressing room/home office, modern fitted kitchen & bathroom and is sold with no ongoing chain.

## INTERNAL

The apartments private front door opens into the welcoming entrance hall, which has access to all rooms, storage cupboards and space to hang coats and store shoes. Positioned at the front of the property is the east facing living room which has plenty of space to fit living room furniture and a family sized dining table. Positioned parallel is the main bedroom which measures a substantial 12'7" x 10'5", providing space for a large double bed alongside various other bedroom furniture, with the second double bedroom also generously sized and located at the rear of the property and facing west. The kitchen has been fitted with an array of modern grey gloss wall and floor mounted units, topped with dark marble effect laminated worktops to create a smart contemporary finish. There are multiple integrated appliances such as an oven/hob, dishwasher, fridge/freezer and an abundance of storage cupboards. The apartment offers an additional room which is the ideal space for either a walk in wardrobe/dressing room or even a home office and a storage cupboard positioned in the corner. The bathroom has been fitted with a full three piece suite including a bath with overhead shower, toilet and hand wash basin.