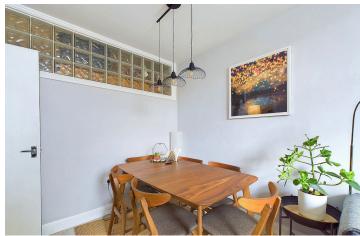

## INTERNAL

The apartments private front door opens into the welcoming entrance hall, which has access to all rooms, storage cupboards and space to hang coats and store shoes. Positioned at the front of the property is the east facing living room which has plenty of space to fit living room furniture and a family sized dining table. Positioned parallel is the main bedroom which measures a substantial 12'7" x 10'5", providing space for a large double bed alongside various other bedroom furniture, with the second double bedroom also generously sized and located at the rear of the property and facing west. The kitchen has been fitted with an array of modern grey gloss wall and floor mounted units, topped with dark marble effect laminated worktops to create a smart contemporary finish. There are multiple integrated appliances such as an oven/hob, dishwasher, fridge/freezer and an abundance of storage cupboards. The apartment offers an additional room which is the ideal space for either a walk in wardrobe/dressing room or even a home office and a storage cupboard positioned in the corner. The bathroom has been fitted with a full three piece suite including a bath with overhead shower, toilet and hand wash basin.