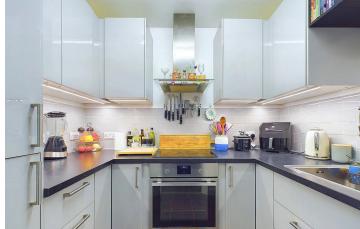

## INTERNAL

The apartments private front door opens into the welcoming entrance hall, which has access to all rooms, storage cupboards and space to hang coats and store shoes. Positioned at the front of the property is the east facing living room which has plenty of space to fit living room furniture and a family sized dining table. Positioned parallel is the main bedroom which measures a substantial 12'7" x 10'5", providing space for a large double bed alongside various other bedroom furniture, with the second double bedroom also generously sized and located at the rear of the property and facing west. The kitchen has been fitted with an array of modern grey gloss wall and floor mounted units, topped with dark marble effect laminated worktops to create a smart contemporary finish. There are multiple integrated appliances such as an oven/hob, dishwasher, fridge/freezer and an abundance of storage cupboards. The apartment offers an additional room which is the ideal space for either a walk in wardrobe/dressing room or even a home office and a storage cupboard positioned in the corner. The bathroom has been fitted with a full three piece suite including a bath with overhead shower, toilet and hand wash basin.