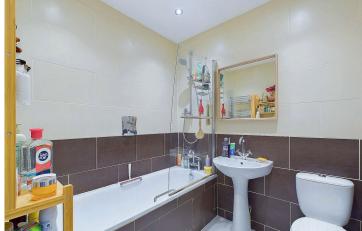

## INTERNAL

The apartments private front door opens into the welcoming entrance hall, which has access to all rooms, storage cupboards and space to hang coats and store shoes. Positioned at the front of the property is the east facing living room which has plenty of space to fit living room furniture and a family sized dining table. Positioned parallel is the main bedroom which measures a substantial 12'7" x 10'5", providing space for a large double bed alongside various other bedroom furniture, with the second double bedroom also generously sized and located at the rear of the property and facing west. The kitchen has been fitted with an array of modern grey gloss wall and floor mounted units, topped with dark marble effect laminated worktops to create a smart contemporary finish. There are multiple integrated appliances such as an oven/hob, dishwasher, fridge/freezer and an abundance of storage cupboards. The apartment offers an additional room which is the ideal space for either a walk in wardrobe/dressing room or even a home office and a storage cupboard positioned in the corner. The bathroom has been fitted with a full three piece suite including a bath with overhead shower, toilet and hand wash basin.