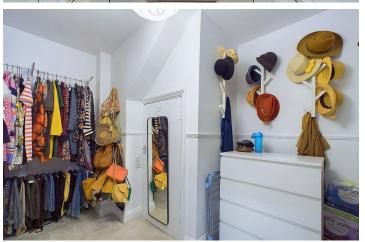

## INTERNAL

The apartments private front door opens into the welcoming entrance hall, which has access to all rooms, storage cupboards and space to hang coats and store shoes. Positioned at the front of the property is the east facing living room which has plenty of space to fit living room furniture and a family sized dining table. Positioned parallel is the main bedroom which measures a substantial 12'7" x 10'5", providing space for a large double bed alongside various other bedroom furniture, with the second double bedroom also generously sized and located at the rear of the property and facing west. The kitchen has been fitted with an array of modern grey gloss wall and floor mounted units, topped with dark marble effect laminated worktops to create a smart contemporary finish. There are multiple integrated appliances such as an oven/hob, dishwasher, fridge/freezer and an abundance of storage cupboards. The apartment offers an additional room which is the ideal space for either a walk in wardrobe/dressing room or even a home office and a storage cupboard positioned in the corner. The bathroom has been fitted with a full three piece suite including a bath with overhead shower, toilet and hand wash basin.