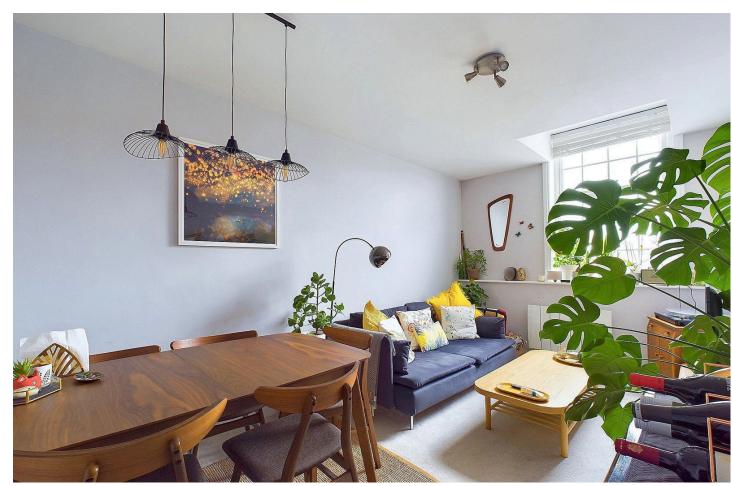

## INTERNAL

The apartments private front door opens into the welcoming entrance hall, which has access to all rooms, storage cupboards and space to hang coats and store shoes. Positioned at the front of the property is the east facing living room which has plenty of space to fit living room furniture and a family sized dining table. Positioned parallel is the main bedroom which measures a substantial 12'7" x 10'5", providing space for a large double bed alongside various other bedroom furniture, with the second double bedroom also generously sized and located at the rear of the property and facing west. The kitchen has been fitted with an array of modern grey gloss wall and floor mounted units, topped with dark marble effect laminated worktops to create a smart contemporary finish. There are multiple integrated appliances such as an oven/hob, dishwasher, fridge/freezer and an abundance of storage cupboards. The apartment offers an additional room which is the ideal space for either a walk in wardrobe/dressing room or even a home office and a storage cupboard positioned in the corner. The bathroom has been fitted with a full three piece suite including a bath with overhead shower, toilet and hand wash basin.