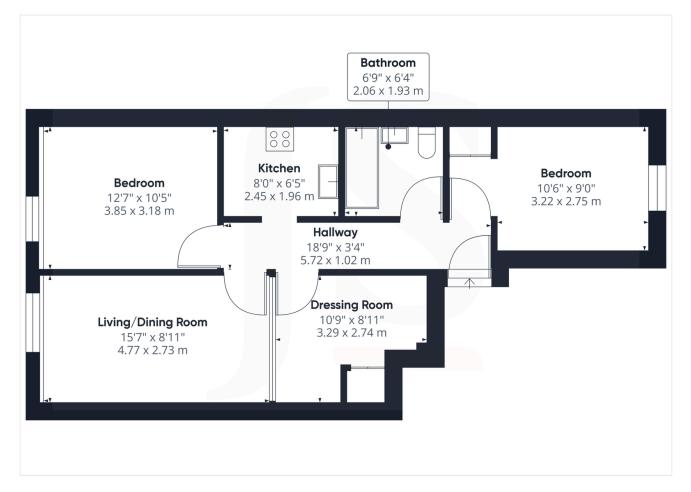

2 Bedrooms

1 Bathroom

**1 Reception Room** 

## INTERNAL

The apartments private front door opens into the welcoming entrance hall, which has access to all rooms, storage cupboards and space to hang coats and store shoes. Positioned at the front of the property is the east facing living room which has plenty of space to fit living room furniture and a family sized dining table. Positioned parallel is the main bedroom which measures a substantial 12'7" x 10'5", providing space for a large double bed alongside various other bedroom furniture, with the second double bedroom also generously sized and located at the rear of the property and facing west. The kitchen has been fitted with an array of modern grey gloss wall and floor mounted units, topped with dark marble effect laminated worktops to create a smart contemporary finish. There are multiple integrated appliances such as an oven/hob, dishwasher, fridge/freezer and an abundance of storage cupboards. The apartment offers an additional room which is the ideal space for either a walk in wardrobe/dressing room or even a home office and a storage cupboard positioned in the corner. The bathroom has been fitted with a full three piece suite including a bath with overhead shower, toilet and hand wash basin.