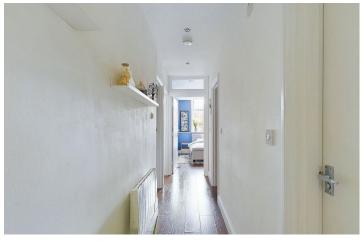

## INTERNAL

The apartments private front door opens into the welcoming entrance hall, which has access to all rooms, storage cupboards and space to hang coats and store shoes. Positioned at the front of the property is the east facing living room which has plenty of space to fit living room furniture and a family sized dining table. Positioned parallel is the main bedroom which measures a substantial 12'7" x 10'5", providing space for a large double bed alongside various other bedroom furniture, with the second double bedroom also generously sized and located at the rear of the property and facing west. The kitchen has been fitted with an array of modern grey gloss wall and floor mounted units, topped with dark marble effect laminated worktops to create a smart contemporary finish. There are multiple integrated appliances such as an oven/hob, dishwasher, fridge/freezer and an abundance of storage cupboards. The apartment offers an additional room which is the ideal space for either a walk in wardrobe/dressing room or even a home office and a storage cupboard positioned in the corner. The bathroom has been fitted with a full three piece suite including a bath with overhead shower, toilet and hand wash basin.