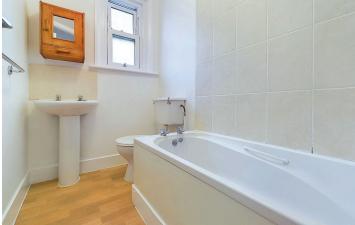

### **INTERNAL**

The communal door leads through to a spacious hallway with tall ceilings and wide walkways, with stairs rising to the first floor and the flat door. The entrance hall benefits from a large airing cupboard and offers plenty of storage, and the studio room which measures 14'05" x 09'07" and features a large south facing window to allow for plenty of natural light. The fitted kitchen is accessed via the studio room with the benefit of a recently installed integrated oven and hob. The bathroom features a three piece sweet which includes a bath with an electric shower, w.c and wash hand basin.