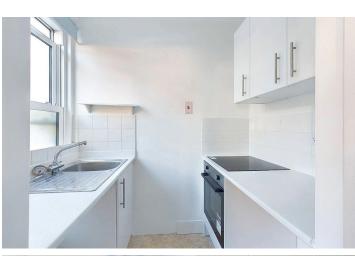

### **INTERNAL**

The communal door leads through to a spacious hallway with tall ceilings and wide walkways, with stairs rising to the first floor and the flat door. The entrance hall benefits from a large airing cupboard and offers plenty of storage, and the studio room which measures 14'05" x 09'07" and features a large south facing window to allow for plenty of natural light. The fitted kitchen is accessed via the studio room with the benefit of a recently installed integrated oven and hob. The bathroom features a three piece sweet which includes a bath with an electric shower, w.c and wash hand basin.