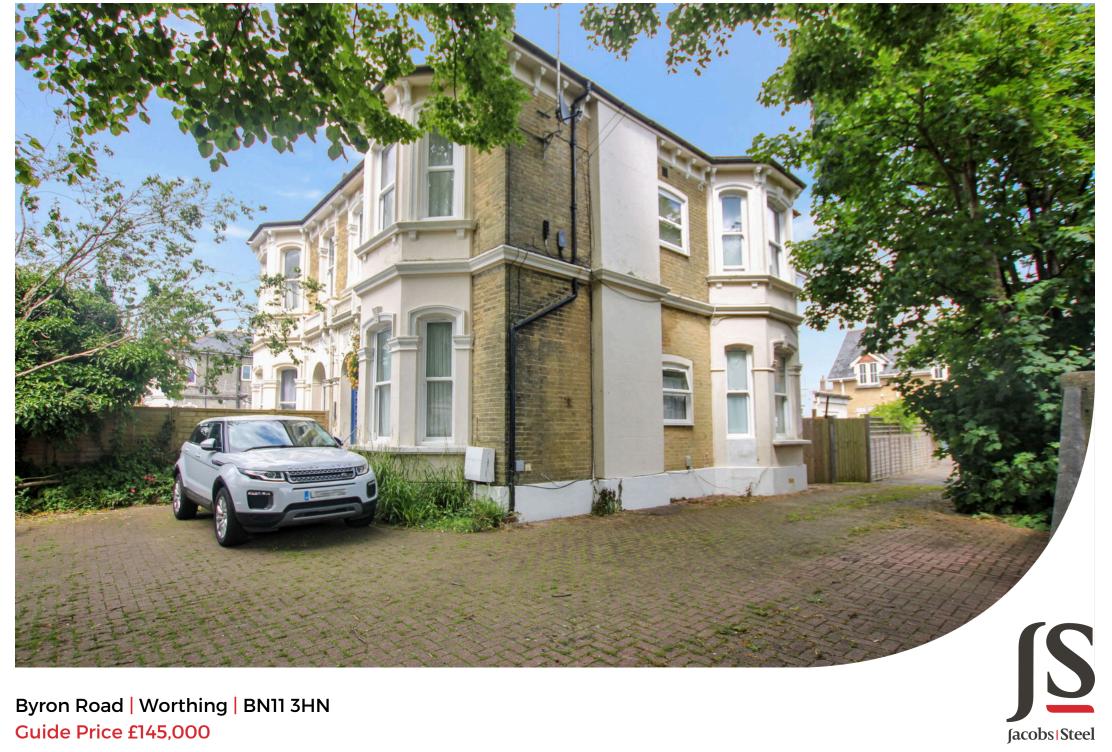

Byron Road | Worthing | BN11 3HN Guide Price £145,000

Jacobs Steel are delighted to offer for sale this first floor studio apartment that has recently been decorated and carpeted. The property benefits from an entrance hallway with built in storage, studio room and separate kitchen with integrated oven and hob, three piece bathroom suite. Positioned less than 350 metres away from the seafront promenade, desirable property would make the perfect first time buy or investment opportunity.

## **EXTERNAL**

In addition to the Victorian aesthetic, the front of the development has been brick paved with shrub boarders. This property is also sold with an off road parking space.