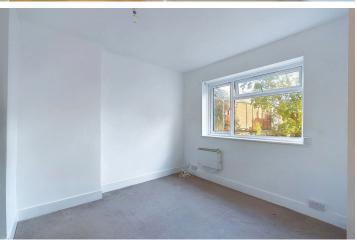

### **INTERNAL**

The communal door leads through to a spacious hallway with tall ceilings and wide walkways, with stairs rising to the first floor and the flat door. The entrance hall benefits from a large airing cupboard and offers plenty of storage, and the studio room which measures 14'05" x 09'07" and features a large south facing window to allow for plenty of natural light. The fitted kitchen is accessed via the studio room with the benefit of a recently installed integrated oven and hob. The bathroom features a three piece sweet which includes a bath with an electric shower, w.c and wash hand basin.