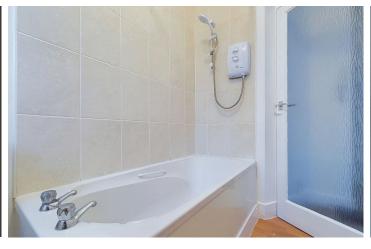

### **INTERNAL**

The communal door leads through to a spacious hallway with tall ceilings and wide walkways, with stairs rising to the first floor and the flat door. The entrance hall benefits from a large airing cupboard and offers plenty of storage, and the studio room which measures 14'05" x 09'07" and features a large south facing window to allow for plenty of natural light. The fitted kitchen is accessed via the studio room with the benefit of a recently installed integrated oven and hob. The bathroom features a three piece sweet which includes a bath with an electric shower, w.c and wash hand basin.