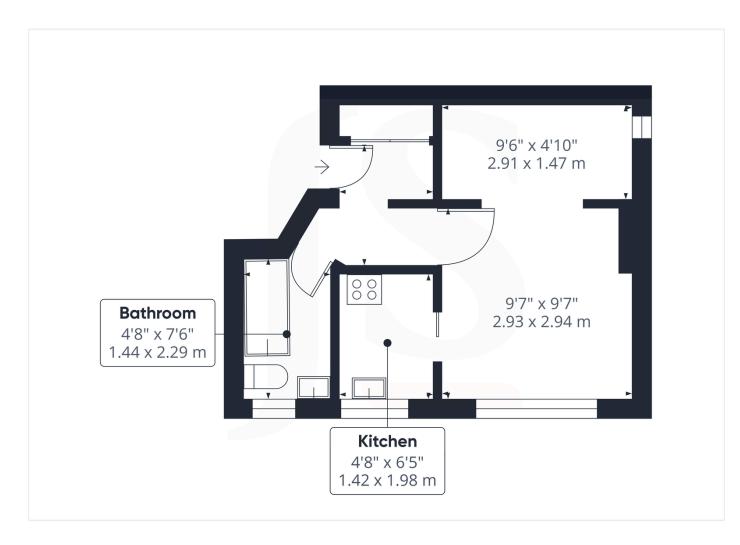

### **INTERNAL**

The communal door leads through to a spacious hallway with tall ceilings and wide walkways, with stairs rising to the first floor and the flat door. The entrance hall benefits from a large airing cupboard and offers plenty of storage, and the studio room which measures 14'05" x 09'07" and features a large south facing window to allow for plenty of natural light. The fitted kitchen is accessed via the studio room with the benefit of a recently installed integrated oven and hob. The bathroom features a three piece sweet which includes a bath with an electric shower, w.c and wash hand basin.

# **Property Details:**

Floor area \*as quoted by EPC: 242 SqFt

Tenure: Leasehold

Council tax band: A

Whilst we endeavour to make our property particulars accurate and reliable, we have not carried out a detailed survey. If there is any point which is of particular importance to you, please contact the offi ce and we will be pleased to check the information for you, particularly if you are contemplating travelling some distance. Whilst every effort has been made to ensure that any fl oorplans are correct and drawn as accurately as possible, they are to be used for layout and identifi cation purposes only and are not drawn to scale. The services, where applicable, including electrical equipment and other appliances have not been tested and no warranty can be given that they are in working order, even where described in these particulars. Carpets, curtains, furnishings, gas fi res, electrical goods/ fi ttings or other fi xtures, unless expressly mentioned, are not necessarily included with the property.