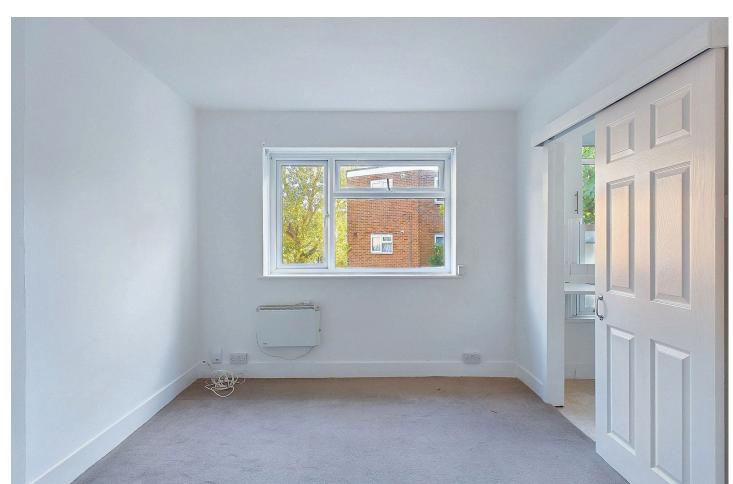

### **INTERNAL**

The communal door leads through to a spacious hallway with tall ceilings and wide walkways, with stairs rising to the first floor and the flat door. The entrance hall benefits from a large airing cupboard and offers plenty of storage, and the studio room which measures 14'05" x 09'07" and features a large south facing window to allow for plenty of natural light. The fitted kitchen is accessed via the studio room with the benefit of a recently installed integrated oven and hob. The bathroom features a three piece sweet which includes a bath with an electric shower, w.c and wash hand basin.