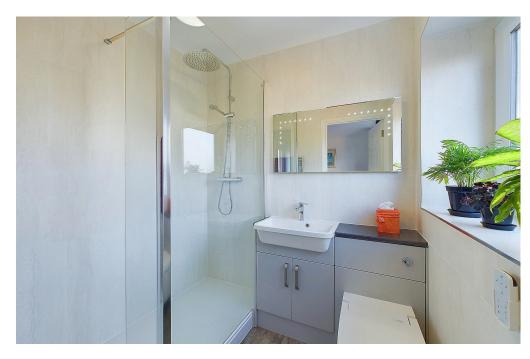

## **INTERNAL**

Communal front door with security entry phone system. Stairs and passenger lift rising to the first floor. Front door leading into the entrance hall with access to all rooms and two storage cupboards and an airing cupboard. The primary bedroom offers built in wardrobes and access to the re-fitted en-suite shower room. The en-suite offers a modern walk in shower with glass screen, wash hand basin with storage below, anti steam mirror and a smart electric WC. The second bedroom is also a good size and benefits from built in wardrobes. The re fitted shower room offers walk in shower, glass screen, wash hand basin, WC and light up, anti steam mirror. The lounge/ dining room offers spectacular, direct sea views, sliding door leading out to the balcony and door leading into modern kitchen. The modern kitchen offers wall and base units, integrated appliances including fridge/ freezer, dishwasher, washer/dryer, oven, induction hob, sink, drainer and gas fired boiler housed in a cupboard.