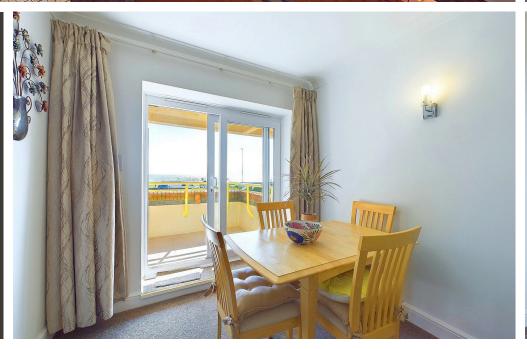

## **INTERNAL**

Communal front door with security entry phone system. Stairs and passenger lift rising to the first floor. Front door leading into the entrance hall with access to all rooms and two storage cupboards and an airing cupboard. The primary bedroom offers built in wardrobes and access to the re-fitted en-suite shower room. The en-suite offers a modern walk in shower with glass screen, wash hand basin with storage below, anti steam mirror and a smart electric WC. The second bedroom is also a good size and benefits from built in wardrobes. The re fitted shower room offers walk in shower, glass screen, wash hand basin, WC and light up, anti steam mirror. The lounge/ dining room offers spectacular, direct sea views, sliding door leading out to the balcony and door leading into modern kitchen. The modern kitchen offers wall and base units, integrated appliances including fridge/ freezer, dishwasher, washer/dryer, oven, induction hob, sink, drainer and gas fired boiler housed in a cupboard.

The property benefits from a south facing balcony with direct sea views. Beautifully kept communal gardens surround the development, visitor parking and garage located to the rear in the compound.