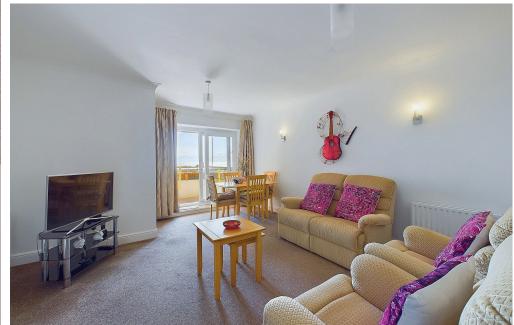

## **INTERNAL**

Communal front door with security entry phone system. Stairs and passenger lift rising to the first floor. Front door leading into the entrance hall with access to all rooms and two storage cupboards and an airing cupboard. The primary bedroom offers built in wardrobes and access to the re-fitted en-suite shower room. The en-suite offers a modern walk in shower with glass screen, wash hand basin with storage below, anti steam mirror and a smart electric WC. The second bedroom is also a good size and benefits from built in wardrobes. The re fitted shower room offers walk in shower, glass screen, wash hand basin, WC and light up, anti steam mirror. The lounge/ dining room offers spectacular, direct sea views, sliding door leading out to the balcony and door leading into modern kitchen. The modern kitchen offers wall and base units, integrated appliances including fridge/ freezer, dishwasher, washer/dryer, oven, induction hob, sink, drainer and gas fired boiler housed in a cupboard.