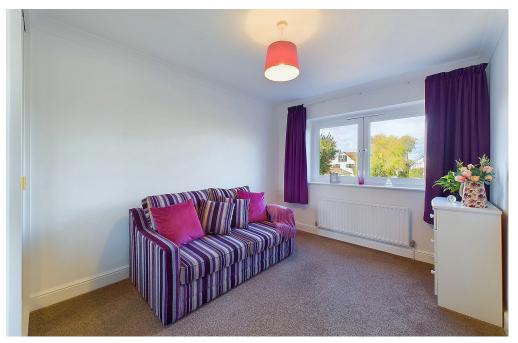

## **INTERNAL**

Communal front door with security entry phone system. Stairs and passenger lift rising to the first floor. Front door leading into the entrance hall with access to all rooms and two storage cupboards and an airing cupboard. The primary bedroom offers built in wardrobes and access to the re-fitted en-suite shower room. The en-suite offers a modern walk in shower with glass screen, wash hand basin with storage below, anti steam mirror and a smart electric WC. The second bedroom is also a good size and benefits from built in wardrobes. The re fitted shower room offers walk in shower, glass screen, wash hand basin, WC and light up, anti steam mirror. The lounge/ dining room offers spectacular, direct sea views, sliding door leading out to the balcony and door leading into modern kitchen. The modern kitchen offers wall and base units, integrated appliances including fridge/ freezer, dishwasher, washer/dryer, oven, induction hob, sink, drainer and gas fired boiler housed in a cupboard.