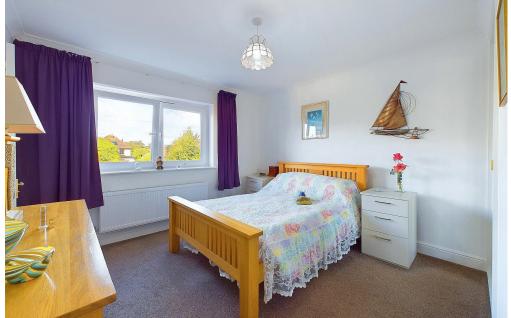

## **INTERNAL**

Communal front door with security entry phone system. Stairs and passenger lift rising to the first floor. Front door leading into the entrance hall with access to all rooms and two storage cupboards and an airing cupboard. The primary bedroom offers built in wardrobes and access to the re-fitted en-suite shower room. The en-suite offers a modern walk in shower with glass screen, wash hand basin with storage below, anti steam mirror and a smart electric WC. The second bedroom is also a good size and benefits from built in wardrobes. The re fitted shower room offers walk in shower, glass screen, wash hand basin, WC and light up, anti steam mirror. The lounge/ dining room offers spectacular, direct sea views, sliding door leading out to the balcony and door leading into modern kitchen. The modern kitchen offers wall and base units, integrated appliances including fridge/ freezer, dishwasher, washer/dryer, oven, induction hob, sink, drainer and gas fired boiler housed in a cupboard.