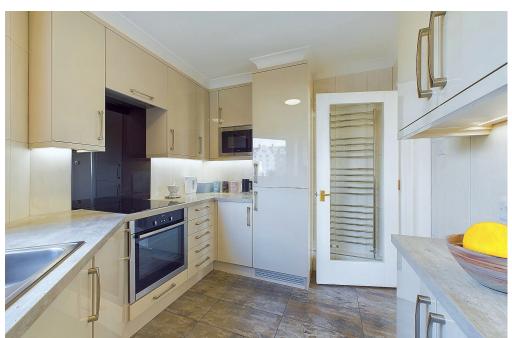

## **INTERNAL**

Communal front door with security entry phone system. Stairs and passenger lift rising to the first floor. Front door leading into the entrance hall with access to all rooms and two storage cupboards and an airing cupboard. The primary bedroom offers built in wardrobes and access to the re-fitted en-suite shower room. The en-suite offers a modern walk in shower with glass screen, wash hand basin with storage below, anti steam mirror and a smart electric WC. The second bedroom is also a good size and benefits from built in wardrobes. The re fitted shower room offers walk in shower, glass screen, wash hand basin, WC and light up, anti steam mirror. The lounge/ dining room offers spectacular, direct sea views, sliding door leading out to the balcony and door leading into modern kitchen. The modern kitchen offers wall and base units, integrated appliances including fridge/ freezer, dishwasher, washer/dryer, oven, induction hob, sink, drainer and gas fired boiler housed in a cupboard.