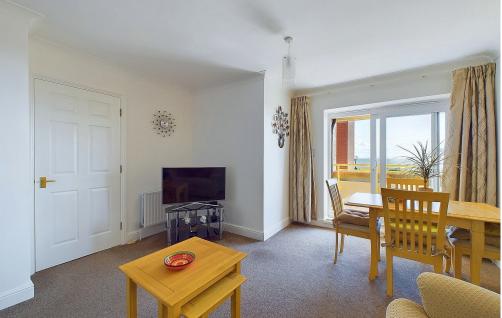

## **INTERNAL**

Communal front door with security entry phone system. Stairs and passenger lift rising to the first floor. Front door leading into the entrance hall with access to all rooms and two storage cupboards and an airing cupboard. The primary bedroom offers built in wardrobes and access to the re-fitted en-suite shower room. The en-suite offers a modern walk in shower with glass screen, wash hand basin with storage below, anti steam mirror and a smart electric WC. The second bedroom is also a good size and benefits from built in wardrobes. The re fitted shower room offers walk in shower, glass screen, wash hand basin, WC and light up, anti steam mirror. The lounge/ dining room offers spectacular, direct sea views, sliding door leading out to the balcony and door leading into modern kitchen. The modern kitchen offers wall and base units, integrated appliances including fridge/ freezer, dishwasher, washer/dryer, oven, induction hob, sink, drainer and gas fired boiler housed in a cupboard.