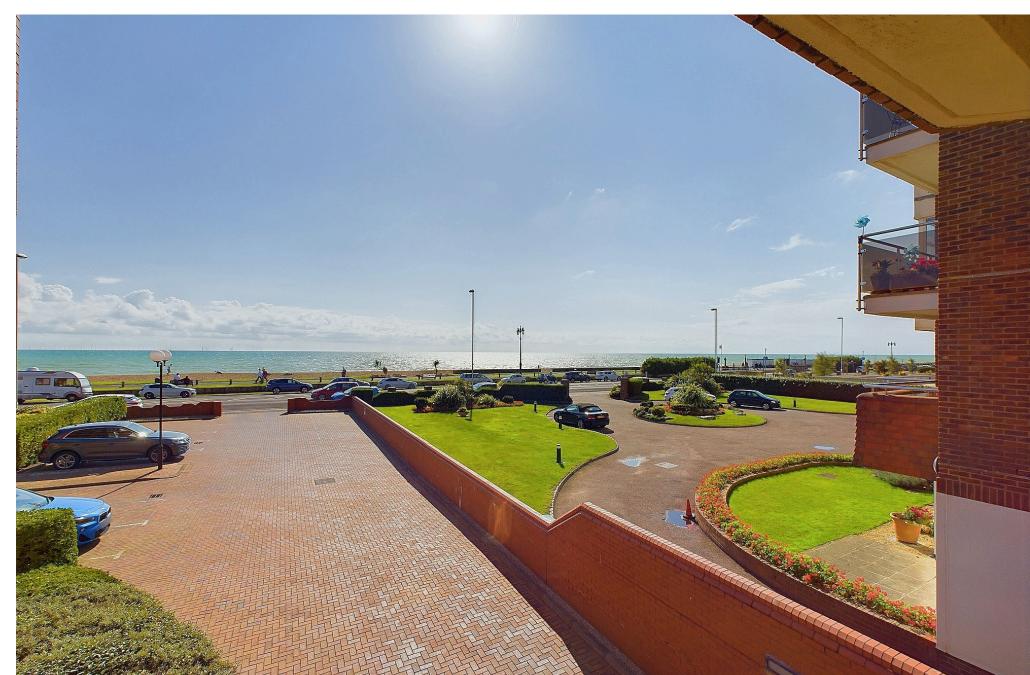

Jacobs | Steel

Capelia House | West Parade | Worthing | West Sussex | BN11 3RB Guide Price £375,000

We are pleased to be able to offer a well presented, fully refurbished, first floor seafront apartment. The property offers sea views, two double bedrooms, two bathrooms, modern kitchen and lounge/dining room. The apartment also offers a garage and a south facing balcony offering spectacular views across Worthing promenade and Worthing Seafront.

The property benefits from a south facing balcony with direct sea views. Beautifully kept communal gardens surround the development, visitor parking and garage located to the rear in the compound.