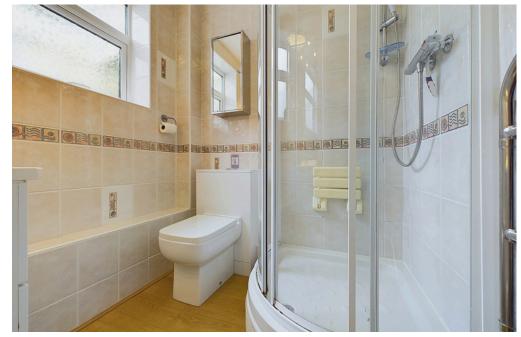

2 Bathrooms

1 Reception Rooms

### **INTERNAL**

Stairs or lift to the top floor, entrance into spacious hallway with glass panels and storage cupboards, shower room with corner shower and sink, separate W.C, two double bedrooms with fitted wardrobes, good size fitted kitchen with appliances, large lounge with space for lounging and dining, access to South Facing balcony which has beautiful views over Worthing. The property has double glazing and electric storage heaters.