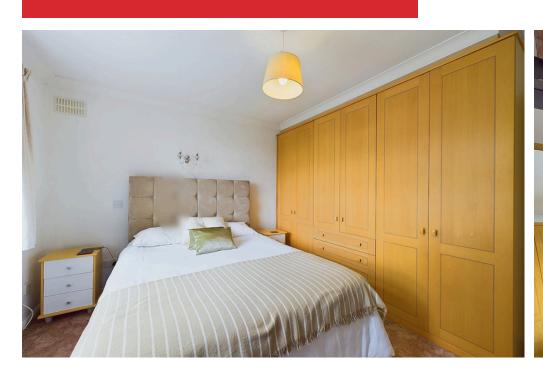

### **INTERNAL**

Stairs or lift to the top floor, entrance into spacious hallway with glass panels and storage cupboards, shower room with corner shower and sink, separate W.C, two double bedrooms with fitted wardrobes, good size fitted kitchen with appliances, large lounge with space for lounging and dining, access to South Facing balcony which has beautiful views over Worthing. The property has double glazing and electric storage heaters.