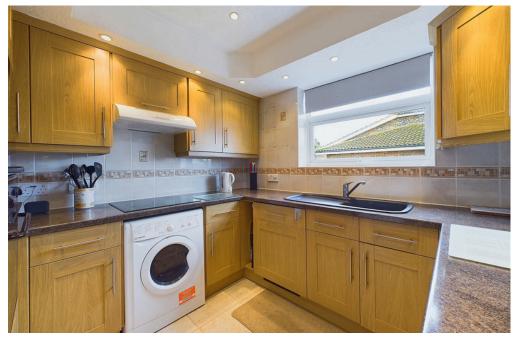

### **INTERNAL**

Stairs or lift to the top floor, entrance into spacious hallway with glass panels and storage cupboards, shower room with corner shower and sink, separate W.C, two double bedrooms with fitted wardrobes, good size fitted kitchen with appliances, large lounge with space for lounging and dining, access to South Facing balcony which has beautiful views over Worthing. The property has double glazing and electric storage heaters.