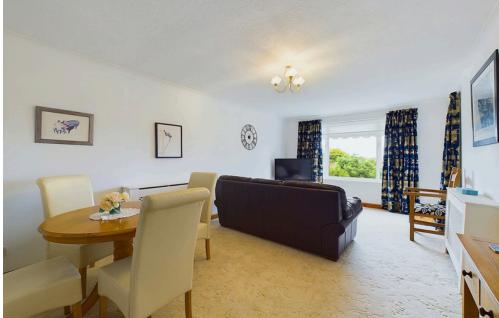

### **INTERNAL**

Stairs or lift to the top floor, entrance into spacious hallway with glass panels and storage cupboards, shower room with corner shower and sink, separate W.C, two double bedrooms with fitted wardrobes, good size fitted kitchen with appliances, large lounge with space for lounging and dining, access to South Facing balcony which has beautiful views over Worthing. The property has double glazing and electric storage heaters.