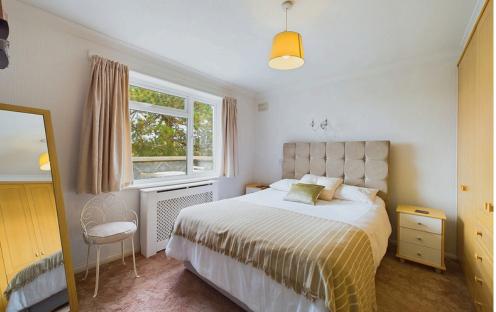

### **INTERNAL**

Stairs or lift to the top floor, entrance into spacious hallway with glass panels and storage cupboards, shower room with corner shower and sink, separate W.C, two double bedrooms with fitted wardrobes, good size fitted kitchen with appliances, large lounge with space for lounging and dining, access to South Facing balcony which has beautiful views over Worthing. The property has double glazing and electric storage heaters.