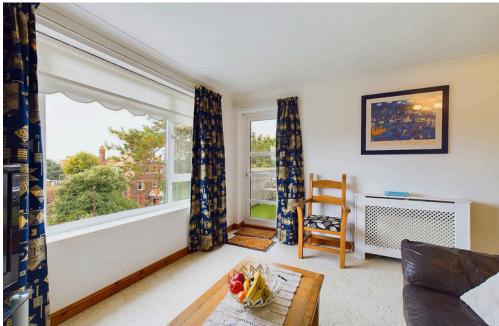

### **INTERNAL**

Stairs or lift to the top floor, entrance into spacious hallway with glass panels and storage cupboards, shower room with corner shower and sink, separate W.C, two double bedrooms with fitted wardrobes, good size fitted kitchen with appliances, large lounge with space for lounging and dining, access to South Facing balcony which has beautiful views over Worthing. The property has double glazing and electric storage heaters.