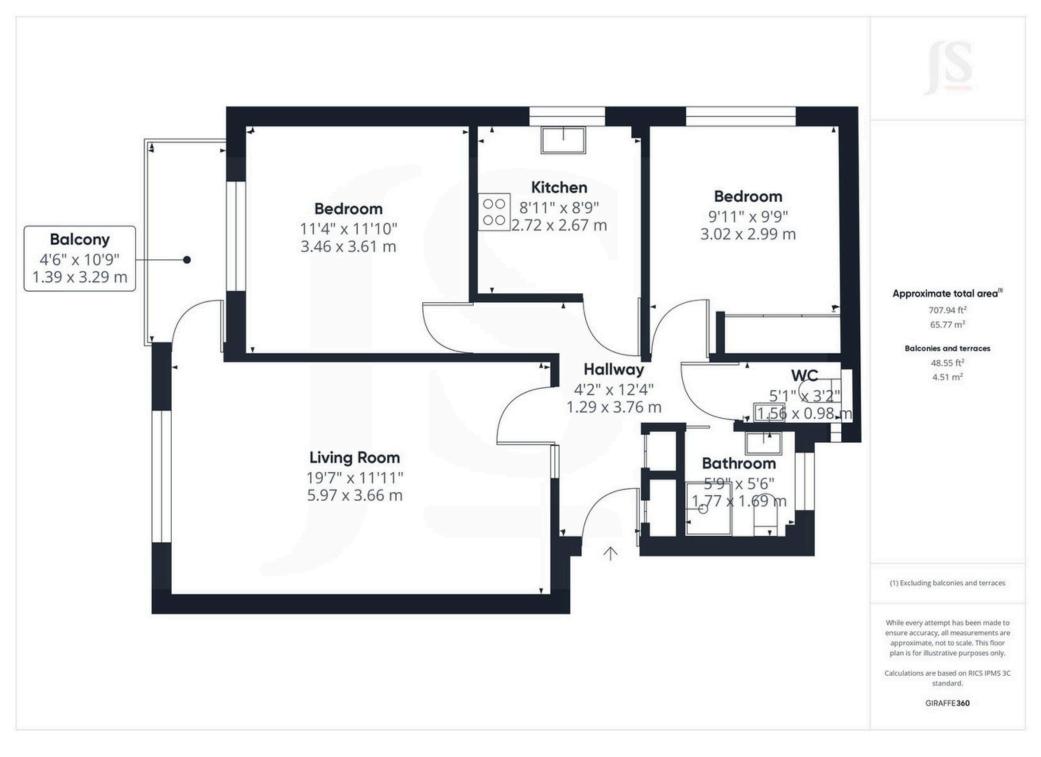

### **INTERNAL**

Stairs or lift to the top floor, entrance into spacious hallway with glass panels and storage cupboards, shower room with corner shower and sink, separate W.C, two double bedrooms with fitted wardrobes, good size fitted kitchen with appliances, large lounge with space for lounging and dining, access to South Facing balcony which has beautiful views over Worthing. The property has double glazing and electric storage heaters.

### **EXTERNAL**

The property features a lovely South facing balcony with elevated views of Worthing. The block also benefits from well kept communal gardens. Garage in the block to the rear.

# **Property Details:**

Floor area (as quoted by EPC: 71 sqm

Tenure: Leasehold

Council tax band: b

Whilst we endeavour to make our property particulars accurate and reliable, we have not carried out a detailed survey. If there is any point which is of particular importance to you, please contact the offi ce and we will be pleased to check the information for you, particularly if you are contemplating travelling some distance. Whilst every effort has been made to ensure that any fl oorplans are correct and drawn as accurately as possible, they are to be used for layout and identifi cation purposes only and are not drawn to scale. The services, where applicable, including electrical equipment and other appliances have not been tested and no warranty can be given that they are in working order, even where described in these particulars. Carpets, curtains, furnishings, gas fi res, electrical goods/fi ttings or other fi xtures, unless expressly mentioned, are not necessarily included with the property.