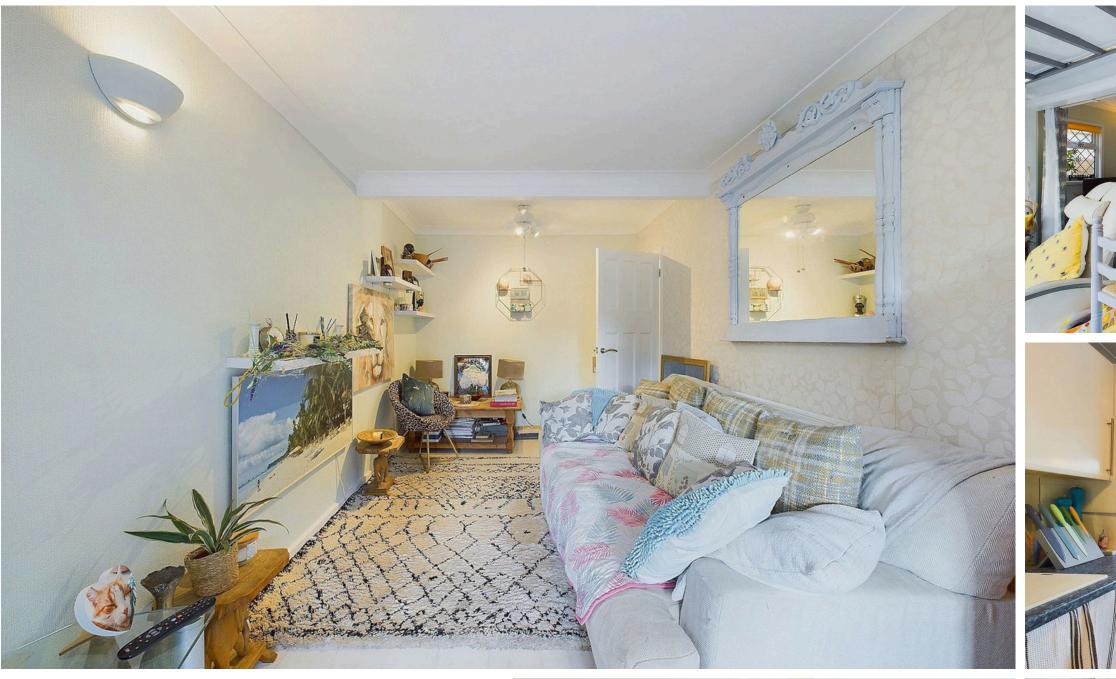

## **1 Reception Room**

#### INTERNAL

Front door leading into the entrance with access to all ground floor rooms and stairs leading up to the loft room. The property offers two bedrooms with the primary bedroom benefitting from a walk in wardrobe. The shower room comprises of corner shower, wash hand basin with storage and WC. The kitchen offers modern wall units with built in oven, gas hob, space for washing machine, space for fridge/ freezer, sink, drainer and breakfast bar. The lounge is located to the rear and opens up to the sun room which overlooks the rear garden.