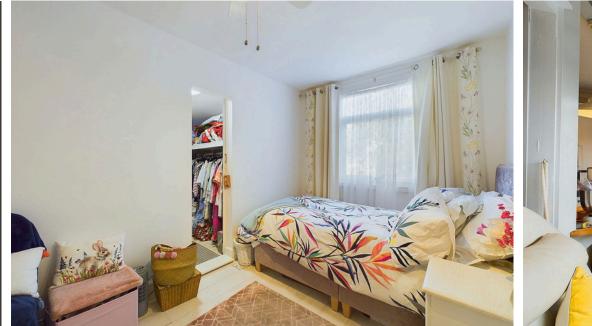

#### INTERNAL

Front door leading into the entrance with access to all ground floor rooms and stairs leading up to the loft room. The property offers two bedrooms with the primary bedroom benefitting from a walk in wardrobe. The shower room comprises of corner shower, wash hand basin with storage and WC. The kitchen offers modern wall units with built in oven, gas hob, space for washing machine, space for fridge/ freezer, sink, drainer and breakfast bar. The lounge is located to the rear and opens up to the sun room which overlooks the rear garden.