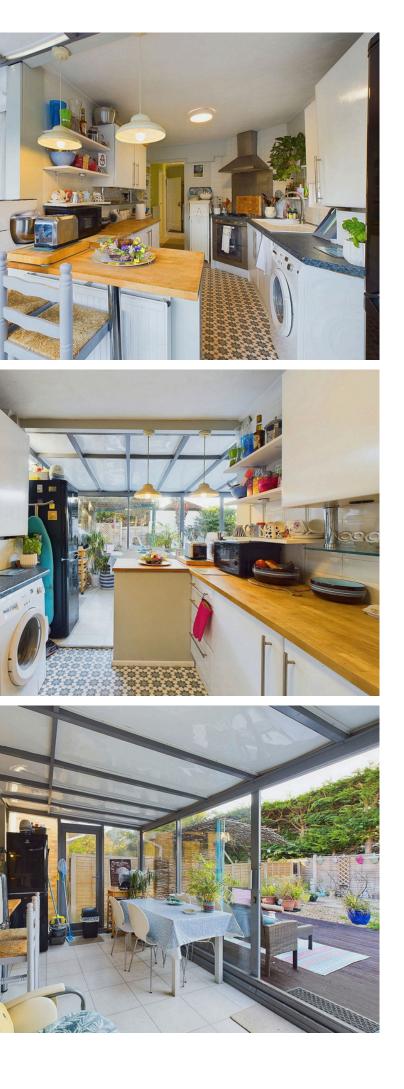

#### INTERNAL

Front door leading into the entrance with access to all ground floor rooms and stairs leading up to the loft room. The property offers two bedrooms with the primary bedroom benefitting from a walk in wardrobe. The shower room comprises of corner shower, wash hand basin with storage and WC. The kitchen offers modern wall units with built in oven, gas hob, space for washing machine, space for fridge/ freezer, sink, drainer and breakfast bar. The lounge is located to the rear and opens up to the sun room which overlooks the rear garden.