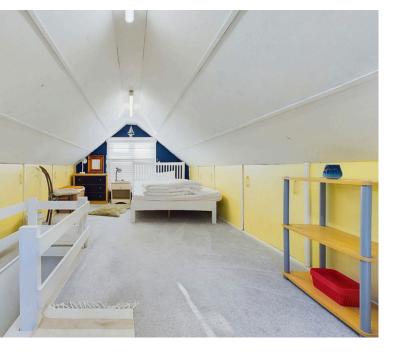

We are pleased to offer a detached, chalet bungalow. The property offers two bedrooms, loft/ hobby room, shower room, lounge, fitted kitchen and large sun room. The property also benefits from a west facing rear garden, off road parking, garage and being within close walking distance to Goring Seafront.

#### INTERNAL

Front door leading into the entrance with access to all ground floor rooms and stairs leading up to the loft room. The property offers two bedrooms with the primary bedroom benefitting from a walk in wardrobe. The shower room comprises of corner shower, wash hand basin with storage and WC. The kitchen offers modern wall units with built in oven, gas hob, space for washing machine, space for fridge/ freezer, sink, drainer and breakfast bar. The lounge is located to the rear and opens up to the sun room which overlooks the rear garden.