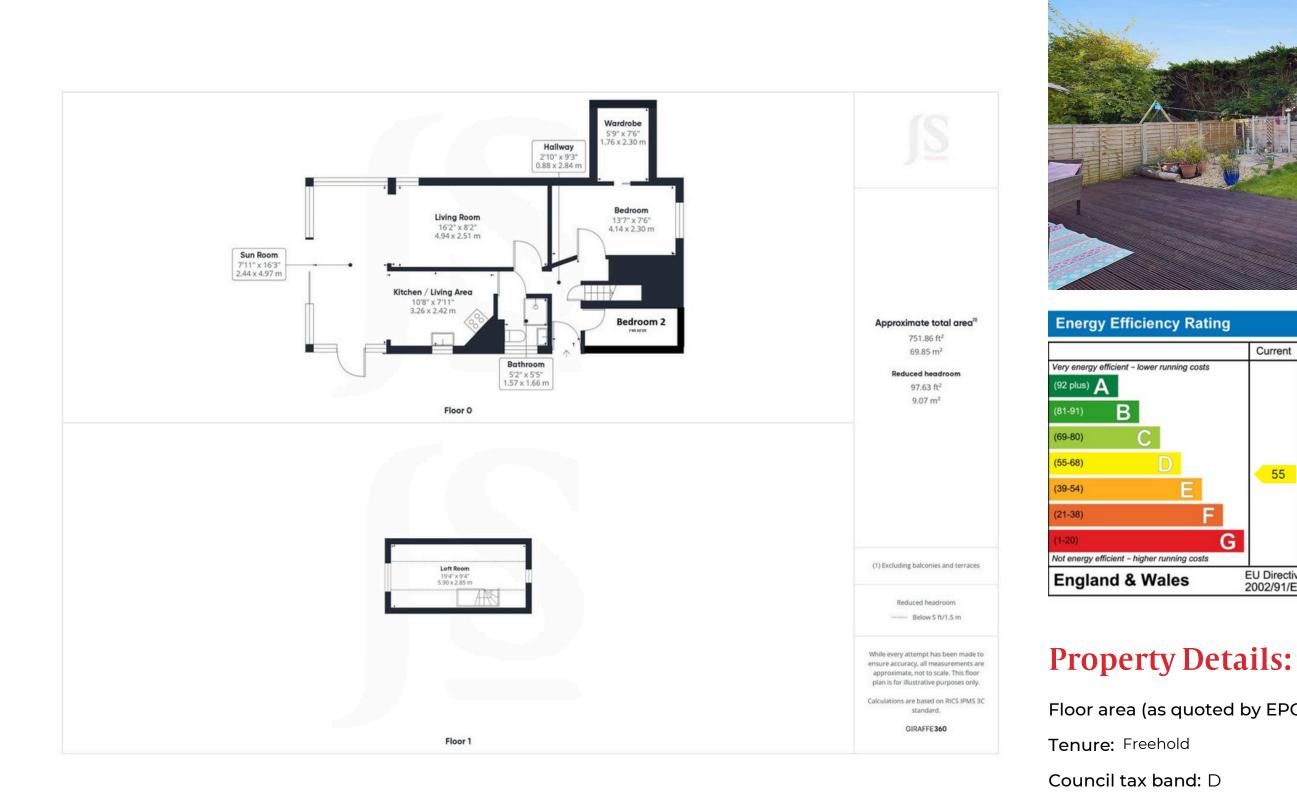

COUNCIL TAX BAND D

#### EXTERNAL

To the front of the property it has been laid to hardstanding providing off road parking. The rear garden has been laid to lawn with a decked area and section laid to shingle.

Whilst we endeavour to make our property particulars accurate and reliable, we have not carried out a detailed survey. If there is any point which is of particular importance to you, please contact the offi ce and we will be pleased to check the information for you, particularly if you are contemplating travelling some distance. Whilst every effort has been made to ensure that any fl oorplans are correct and drawn as accurately as possible, they are to be used for layout and identifi cation purposes only and are not drawn to scale. The services, where applicable, including electrical equipment and other appliances have not been tested and no warranty can be given that they are in working order, even where described in these particulars. Carpets, curtains, furnishings, gas fi res, electrical goods/ fi ttings or other fi xtures, unless expressly mentioned, are not necessarily included with the property.

West Worthing Office | 4 Wallace Parade | Goring Road | West Worthing | West Sussex | BN12 4AL 01903 506080 | westworthing@jacobs-steel.co.uk | jacobs-steel.co.uk

f 🞯 🎔 in 🖻

Floor area (as quoted by EPC: 123 sqm