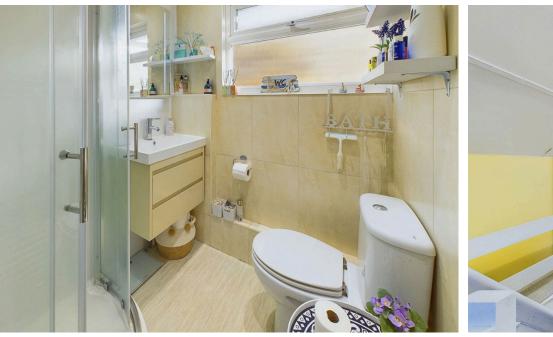

#### INTERNAL

Front door leading into the entrance with access to all ground floor rooms and stairs leading up to the loft room. The property offers two bedrooms with the primary bedroom benefitting from a walk in wardrobe. The shower room comprises of corner shower, wash hand basin with storage and WC. The kitchen offers modern wall units with built in oven, gas hob, space for washing machine, space for fridge/ freezer, sink, drainer and breakfast bar. The lounge is located to the rear and opens up to the sun room which overlooks the rear garden.