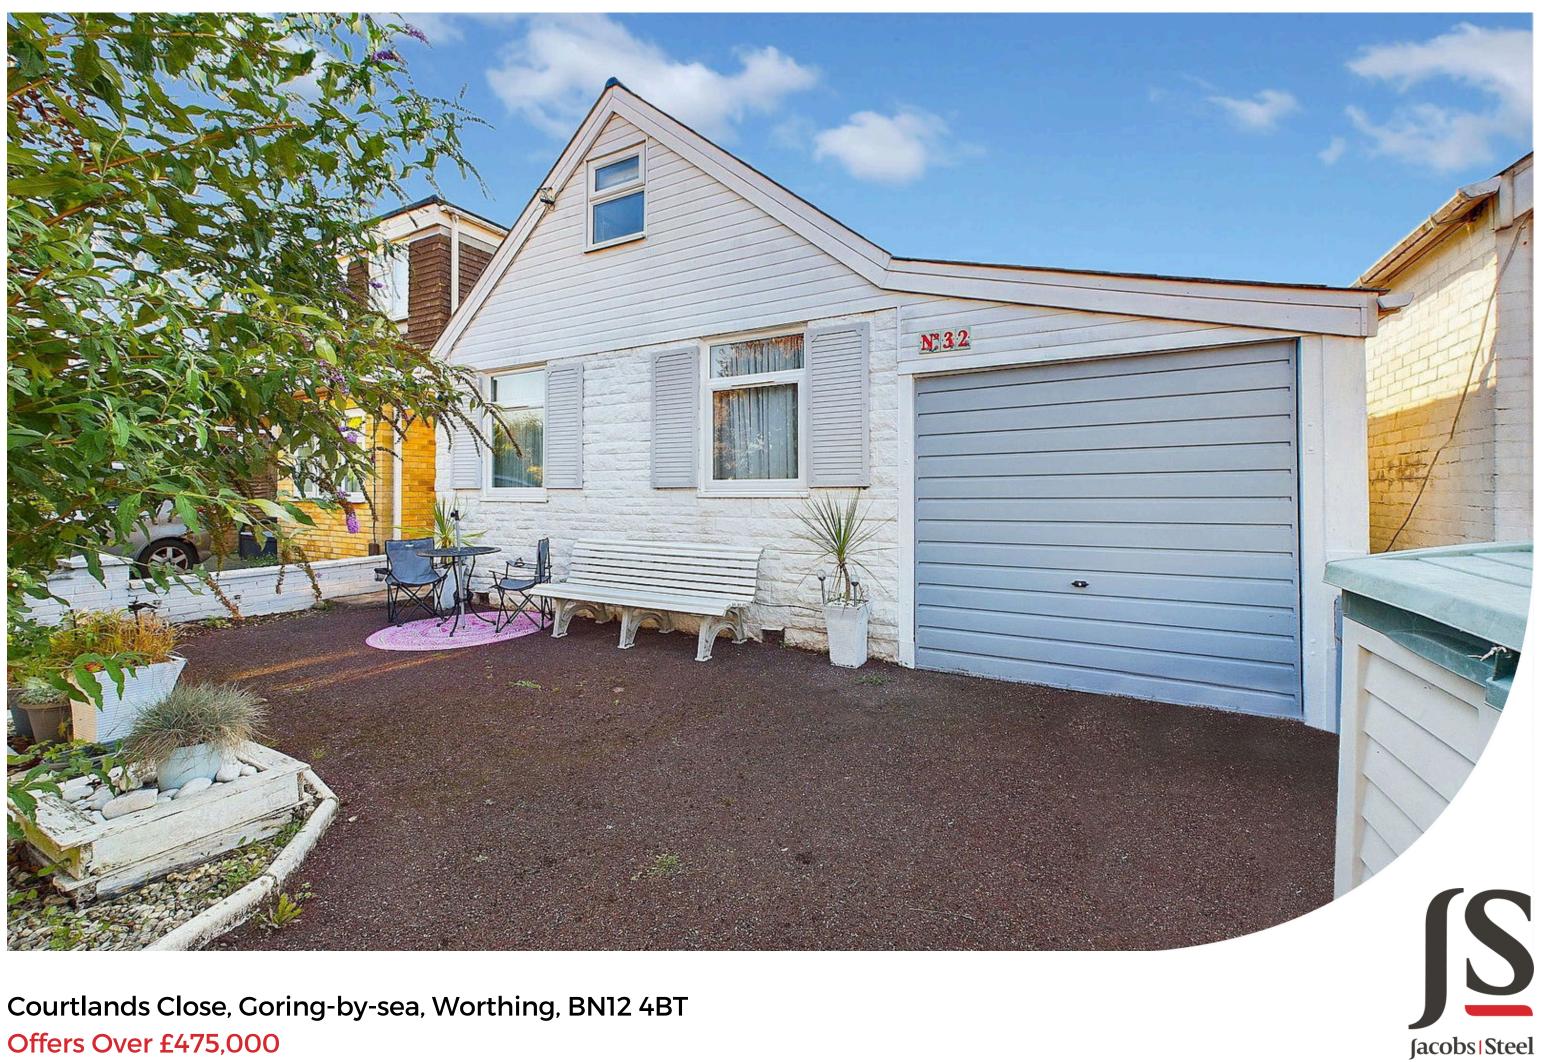

We are pleased to offer a detached, chalet bungalow. The property offers two bedrooms, loft/ hobby room, shower room, lounge, fitted kitchen and large sun room. The property also benefits from a west facing rear garden, off road parking, garage and being within close walking distance to Goring Seafront.

# **Key Features**

- Detached Chalet Bungalow
- Two Bedrooms
- Loft Hobby Room
- Shower Room
- Lounge
- West Facing Rear Garden
- Close To Goring Seafront
- Garage & Off Road Parking
- Sun Room
- Quiet Cul De Sac

#### EXTERNAL

To the front of the property it has been laid to hardstanding providing off road parking. The rear garden has been laid to lawn with a decked area and section laid to shingle.

Whilst we endeavour to make our property particulars accurate and reliable, we have not carried out a detailed survey. If there is any point which is of particular importance to you, please contact the offi ce and we will be pleased to check the information for you, particularly if you are contemplating travelling some distance. Whilst every effort has been made to ensure that any fl oorplans are correct and drawn as accurately as possible, they are to be used for layout and identifi cation purposes only and are not drawn to scale. The services, where applicable, including electrical equipment and other appliances have not been tested and no warranty can be given that they are in working order, even where described in these particulars. Carpets, curtains, furnishings, gas fi res, electrical goods/ fi ttings or other fi xtures, unless expressly mentioned, are not necessarily included with the property.