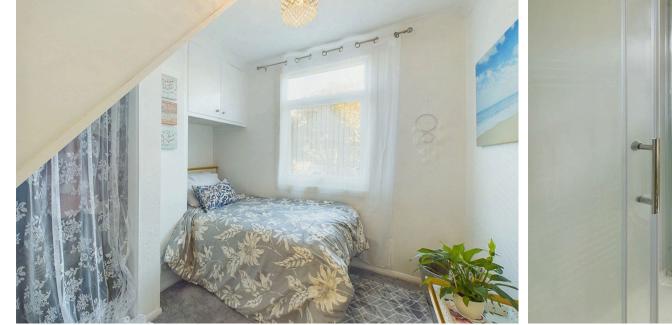

#### INTERNAL

Front door leading into the entrance with access to all ground floor rooms and stairs leading up to the loft room. The property offers two bedrooms with the primary bedroom benefitting from a walk in wardrobe. The shower room comprises of corner shower, wash hand basin with storage and WC. The kitchen offers modern wall units with built in oven, gas hob, space for washing machine, space for fridge/ freezer, sink, drainer and breakfast bar. The lounge is located to the rear and opens up to the sun room which overlooks the rear garden.