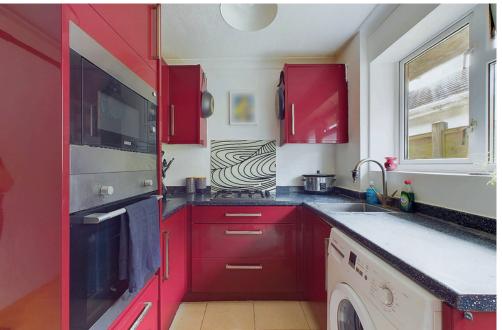

#### INTERNAL

Front door leading into the entrance hall with access to all rooms and storage cupboard. The lounge/dining room is located to the rear and offers a door leading out to the sun room. The fitted kitchen features wall and base units with built in eye level oven, sink, space for washing machine, integrated dishwasher, integrated fridge with three drawer freezer, built in microwave, gas hob and door leading out to the side. There are three bedrooms located to the front of the property. The modern fitted bathroom offers shower cubicle, bath, wash hand basin with storage and WC.