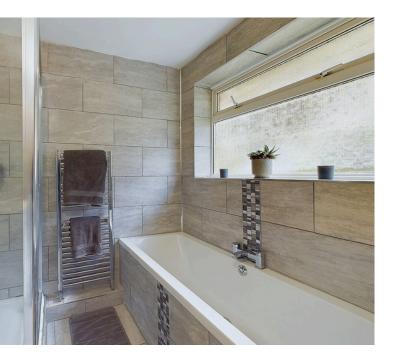

#### INTERNAL

Front door leading into the entrance hall with access to all rooms and storage cupboard. The lounge/dining room is located to the rear and offers a door leading out to the sun room. The fitted kitchen features wall and base units with built in eye level oven, sink, space for washing machine, integrated dishwasher, integrated fridge with three drawer freezer, built in microwave, gas hob and door leading out to the side. There are three bedrooms located to the front of the property. The modern fitted bathroom offers shower cubicle, bath, wash hand basin with storage and WC.