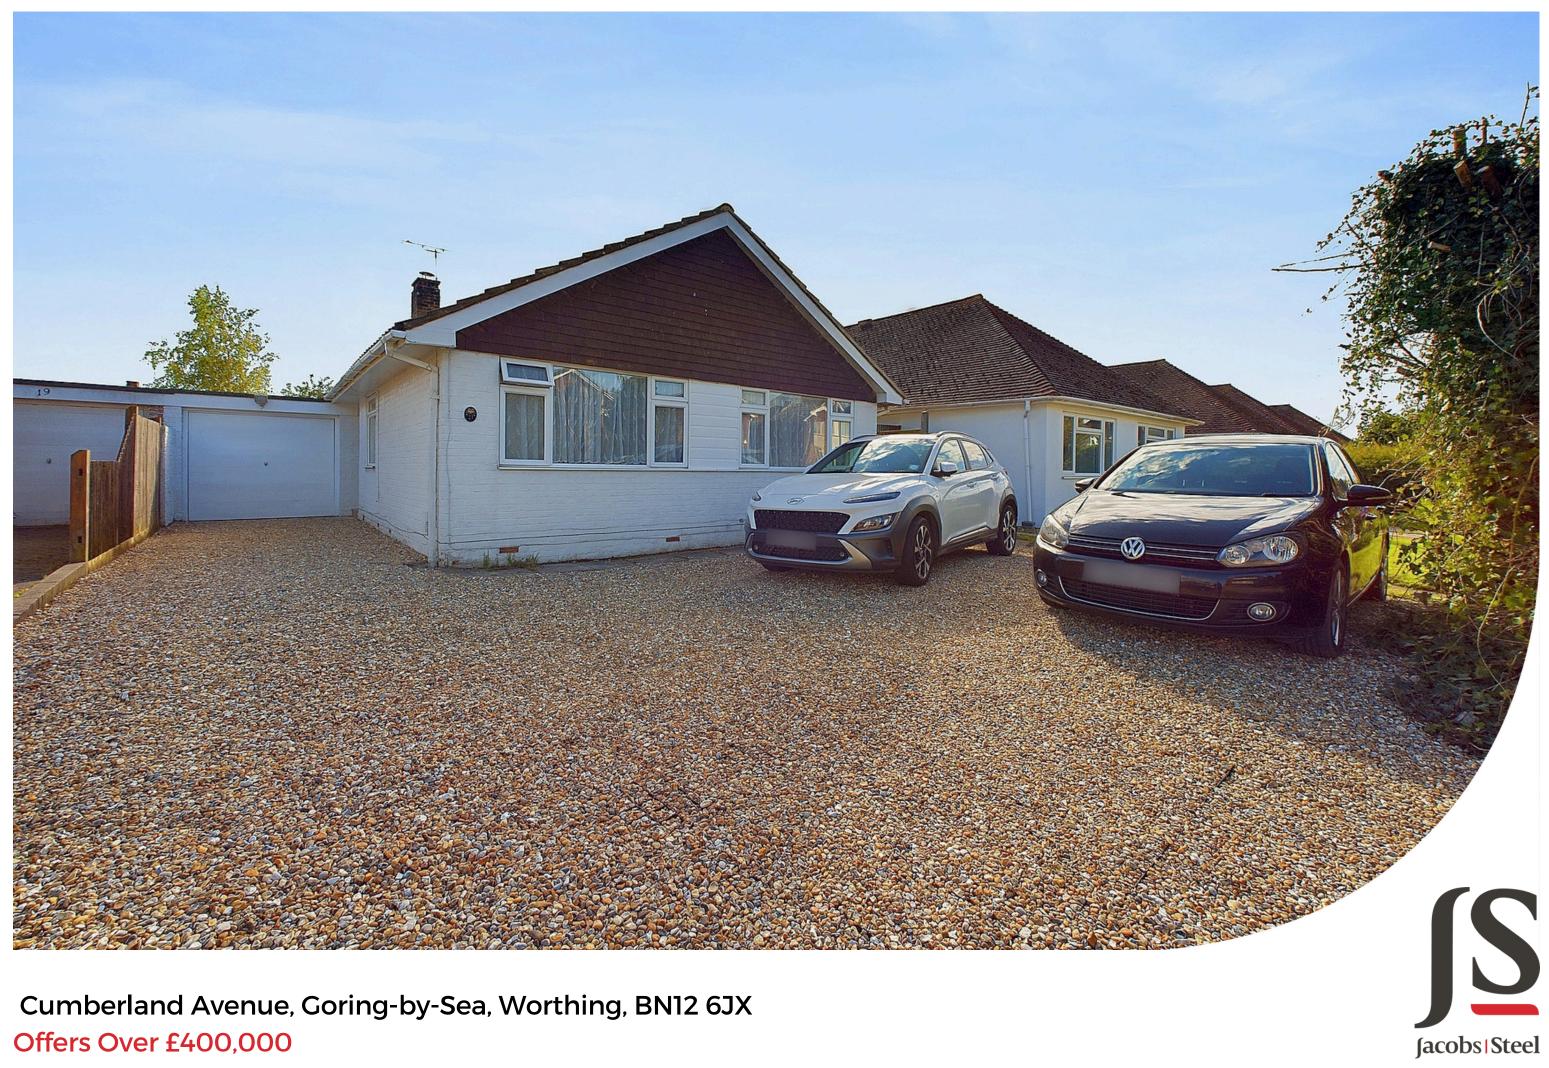

We are pleased to offer a detached bungalow to the market. The property offers three bedrooms, lounge/ dining room, fitted kitchen, re fitted bathroom and sun room. The property offers off road parking for several vehicles, garage and south facing rear garden.

#### EXTERNAL

To the front of the property it has been laid to shingle providing plenty of off road parking for vehicles. Access to the garage via up and over door and gate leading to the side. The rear garden is south facing and has been laid to lawn, patio area, timber shed and door leading directly into the garage.

#### LOCATION

in Cumberland Avenue, the bungalow falls within a popular and quiet residential area. Bus routes can be found on close by The Boulevard and local amenities can be found on The Strand shopping parade including pharmacy, butchers, convenience stores & a medical centre approximately 0.5 miles away. The closest train station is Durrington-On-Sea, positioned 0.8 miles away and Worthing town centre with its comprehensive shops, restaurants and theatres is approximately 2.5 miles away.