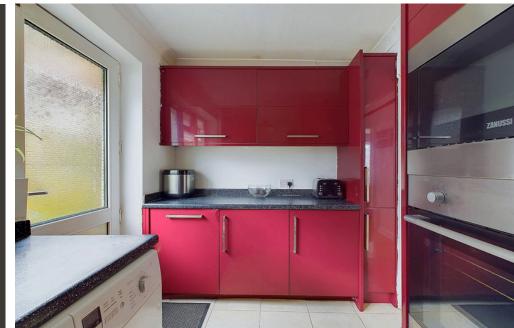

#### INTERNAL

Front door leading into the entrance hall with access to all rooms and storage cupboard. The lounge/dining room is located to the rear and offers a door leading out to the sun room. The fitted kitchen features wall and base units with built in eye level oven, sink, space for washing machine, integrated dishwasher, integrated fridge with three drawer freezer, built in microwave, gas hob and door leading out to the side. There are three bedrooms located to the front of the property. The modern fitted bathroom offers shower cubicle, bath, wash hand basin with storage and WC.