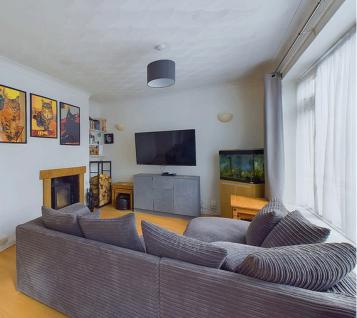

#### INTERNAL

Front door leading into the entrance hall with access to all rooms and storage cupboard. The lounge/dining room is located to the rear and offers a door leading out to the sun room. The fitted kitchen features wall and base units with built in eye level oven, sink, space for washing machine, integrated dishwasher, integrated fridge with three drawer freezer, built in microwave, gas hob and door leading out to the side. There are three bedrooms located to the front of the property. The modern fitted bathroom offers shower cubicle, bath, wash hand basin with storage and WC.