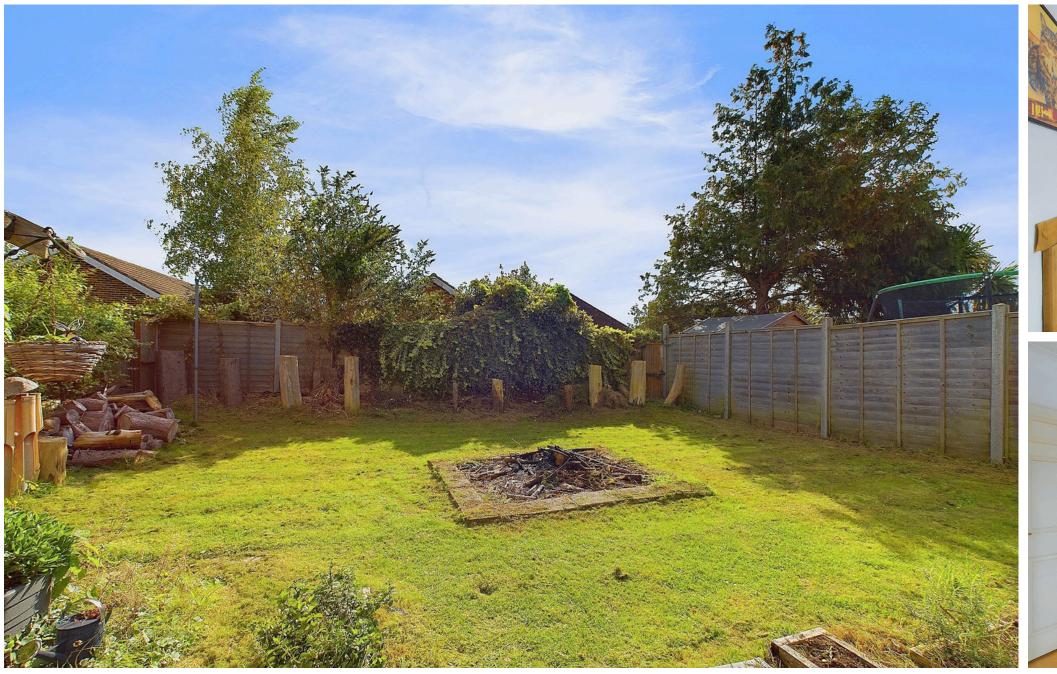

#### EXTERNAL

To the front of the property it has been laid to shingle providing plenty of off road parking for vehicles. Access to the garage via up and over door and gate leading to the side. The rear garden is south facing and has been laid to lawn, patio area, timber shed and door leading directly into the garage.