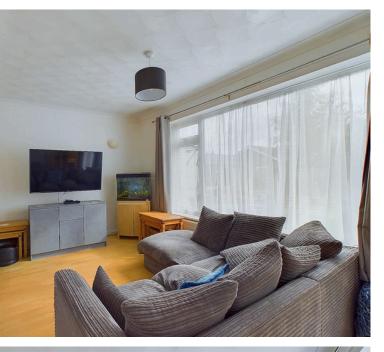

#### INTERNAL

Front door leading into the entrance hall with access to all rooms and storage cupboard. The lounge/dining room is located to the rear and offers a door leading out to the sun room. The fitted kitchen features wall and base units with built in eye level oven, sink, space for washing machine, integrated dishwasher, integrated fridge with three drawer freezer, built in microwave, gas hob and door leading out to the side. There are three bedrooms located to the front of the property. The modern fitted bathroom offers shower cubicle, bath, wash hand basin with storage and WC.