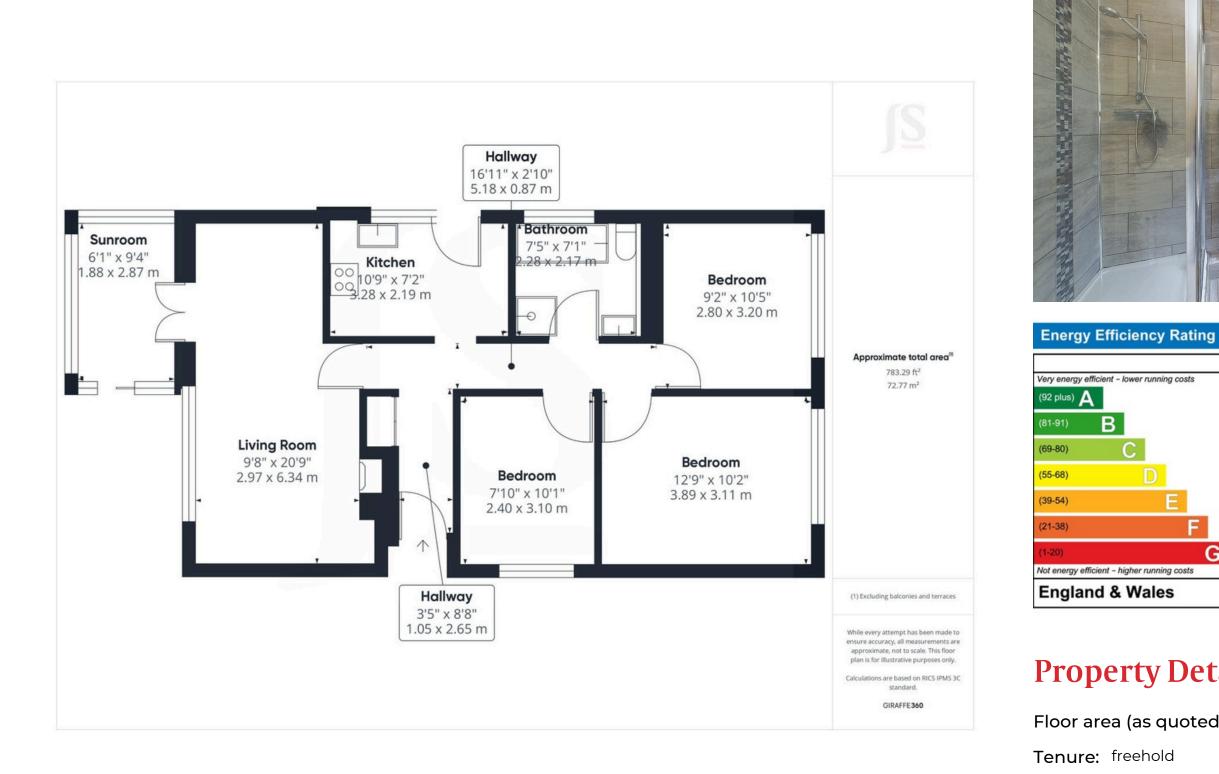

# **Property Details:**

Floor area (as quoted by EPC: 72 sqm

Council tax band: D