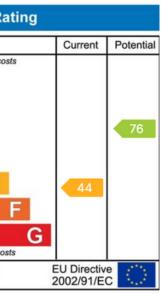

# **Property Details:**

Floor area (as quoted by EPC: 72 sqm

Council tax band: D