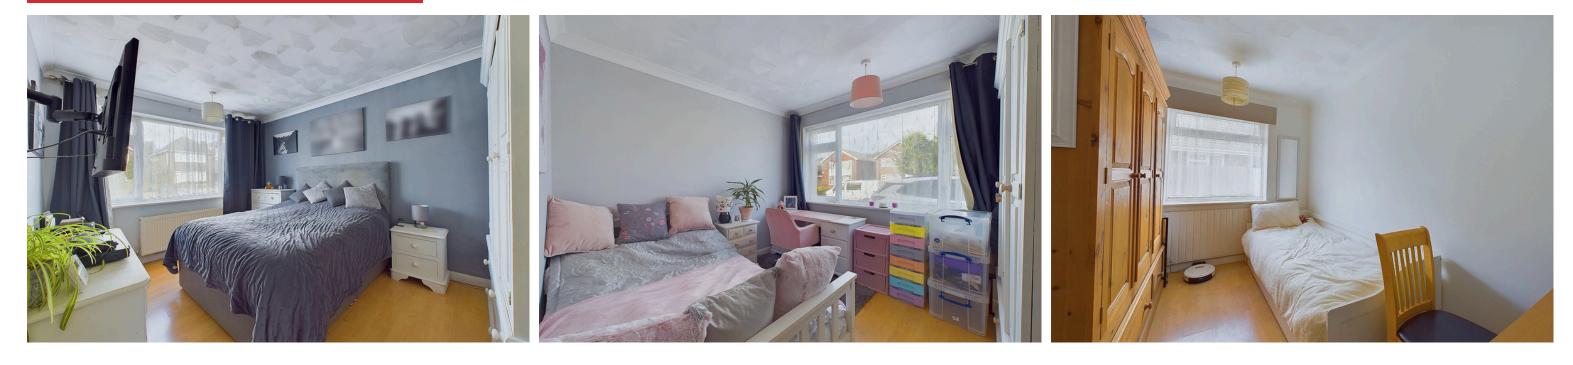

#### INTERNAL

Front door leading into the entrance hall with access to all rooms and storage cupboard. The lounge/dining room is located to the rear and offers a door leading out to the sun room. The fitted kitchen features wall and base units with built in eye level oven, sink, space for washing machine, integrated dishwasher, integrated fridge with three drawer freezer, built in microwave, gas hob and door leading out to the side. There are three bedrooms located to the front of the property. The modern fitted bathroom offers shower cubicle, bath, wash hand basin with storage and WC.