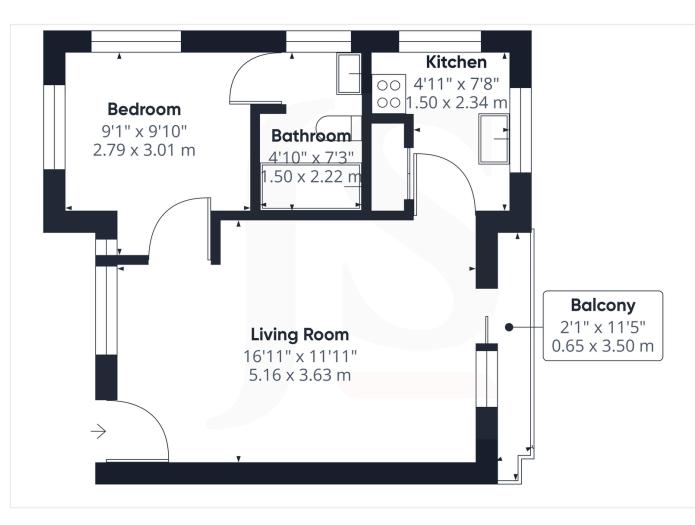

### INTERNAL

A covered external staircase leads to the private front door. Opening to the dual aspect lounge/diner measuring a spacious 16'10" x 11'10" this light, airy room offers plenty of space for both lounging and dining with new carpets throughout. This lovely room also benefits from direct access to the private balcony boasting views overlooking the well tended communal gardens. The newly installed kitchen now boasts modern fitted floor and wall mounted units with integrated washer/dryer and has views overlooking the communal gardens. The bedroom, space for a double wardrobe, space for a double bed and has access to the bathroom. This good sized room has been fitted with a full white suite including a bath with shower over, toilet and hand wash basin.

### EXTERNAL

The property boasts a private balcony accessed from the lounge/diner with views overlooking the well tended communal gardens which surround the development. There is an abundance of off road parking on this quiet culde-sac.