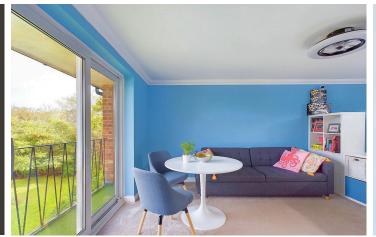

### INTERNAL

A covered external staircase leads to the private front door. Opening to the dual aspect lounge/diner measuring a spacious 16'10" x 11'10" this light, airy room offers plenty of space for both lounging and dining with new carpets throughout. This lovely room also benefits from direct access to the private balcony boasting views overlooking the well tended communal gardens. The newly installed kitchen now boasts modern fitted floor and wall mounted units with integrated washer/dryer and has views overlooking the communal gardens. The bedroom, space for a double wardrobe, space for a double bed and has access to the bathroom. This good sized room has been fitted with a full white suite including a bath with shower over, toilet and hand wash basin.

### EXTERNAL

The property boasts a private balcony accessed from the lounge/diner with views overlooking the well tended communal gardens which surround the development. There is an abundance of off road parking on this quiet culde-sac.