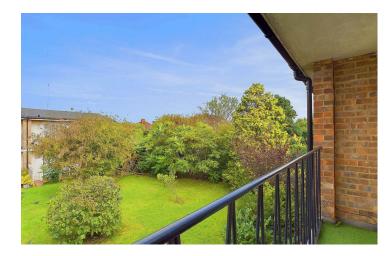

### INTERNAL

A covered external staircase leads to the private front door. Opening to the dual aspect lounge/diner measuring a spacious 16'10" x 11'10" this light, airy room offers plenty of space for both lounging and dining with new carpets throughout. This lovely room also benefits from direct access to the private balcony boasting views overlooking the well tended communal gardens. The newly installed kitchen now boasts modern fitted floor and wall mounted units with integrated washer/dryer and has views overlooking the communal gardens. The bedroom, space for a double wardrobe, space for a double bed and has access to the bathroom. This good sized room has been fitted with a full white suite including a bath with shower over, toilet and hand wash basin.

### EXTERNAL

The property boasts a private balcony accessed from the lounge/diner with views overlooking the well tended communal gardens which surround the development. There is an abundance of off road parking on this quiet culde-sac.