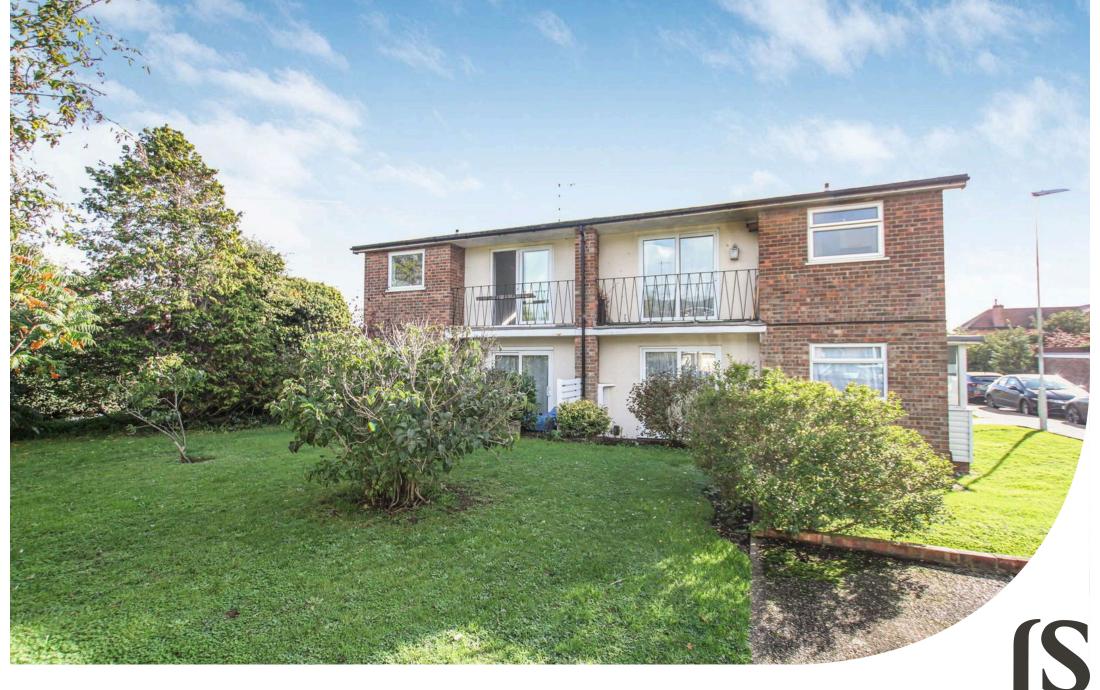

Fairlawn Drive | Broadwater | Worthing | BN14 8AX £195,000

Jacobs Steel are delighted to offer for sale this recently renovated and well proportioned first floor balcony apartment situated in this popular and quiet development in Broadwater. Positioned close to shops, amenities, parks and mainline train station, this lovely apartment boasts one double bedroom, dual aspect lounge/diner, newly fitted modern kitchen, private balcony and is sold with a 170 Year Lease and no ongoing chain.

### EXTERNAL

The property boasts a private balcony accessed from the lounge/diner with views overlooking the well tended communal gardens which surround the development. There is an abundance of off road parking on this quiet culde-sac.

### LOCATION

Situated In a popular residential cul-de-sac, this recently renovated apartment is close to local schools and parks with local amenities on Broadwater shopping parade and Broadwater Road within less than half a mile distance. Worthing Town Centre with its comprehensive shopping amenities, restaurants, pubs, cinemas, theatres and leisure facilities is approximately one mile away. The nearest station is Worthing which is approximately 530 yards away. Bus services run nearby.