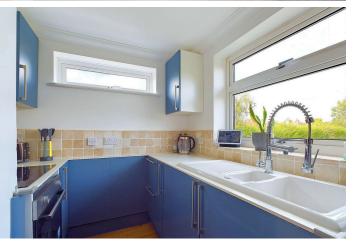

### INTERNAL

A covered external staircase leads to the private front door. Opening to the dual aspect lounge/diner measuring a spacious 16'10" x 11'10" this light, airy room offers plenty of space for both lounging and dining with new carpets throughout. This lovely room also benefits from direct access to the private balcony boasting views overlooking the well tended communal gardens. The newly installed kitchen now boasts modern fitted floor and wall mounted units with integrated washer/dryer and has views overlooking the communal gardens. The bedroom, space for a double wardrobe, space for a double bed and has access to the bathroom. This good sized room has been fitted with a full white suite including a bath with shower over, toilet and hand wash basin.