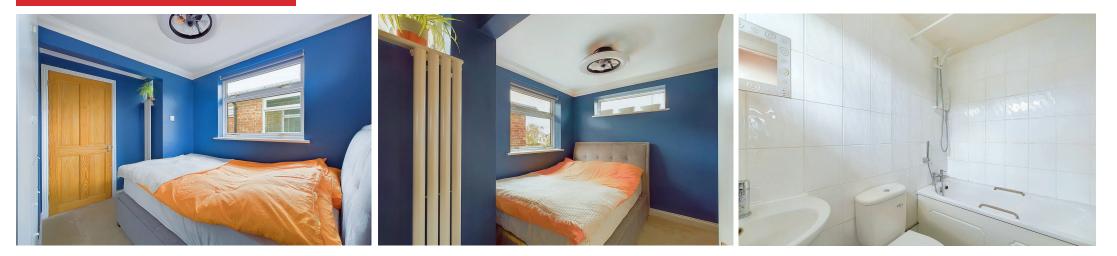

### INTERNAL

A covered external staircase leads to the private front door. Opening to the dual aspect lounge/diner measuring a spacious 16'10" x 11'10" this light, airy room offers plenty of space for both lounging and dining with new carpets throughout. This lovely room also benefits from direct access to the private balcony boasting views overlooking the well tended communal gardens. The newly installed kitchen now boasts modern fitted floor and wall mounted units with integrated washer/dryer and has views overlooking the communal gardens. The bedroom, space for a double wardrobe, space for a double bed and has access to the bathroom. This good sized room has been fitted with a full white suite including a bath with shower over, toilet and hand wash basin.