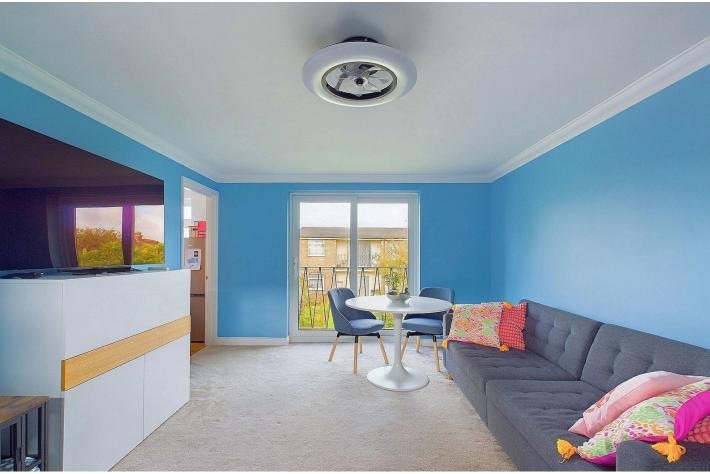

### INTERNAL

A covered external staircase leads to the private front door. Opening to the dual aspect lounge/diner measuring a spacious 16'10" x 11'10" this light, airy room offers plenty of space for both lounging and dining with new carpets throughout. This lovely room also benefits from direct access to the private balcony boasting views overlooking the well tended communal gardens. The newly installed kitchen now boasts modern fitted floor and wall mounted units with integrated washer/dryer and has views overlooking the communal gardens. The bedroom, space for a double wardrobe, space for a double bed and has access to the bathroom. This good sized room has been fitted with a full white suite including a bath with shower over, toilet and hand wash basin.