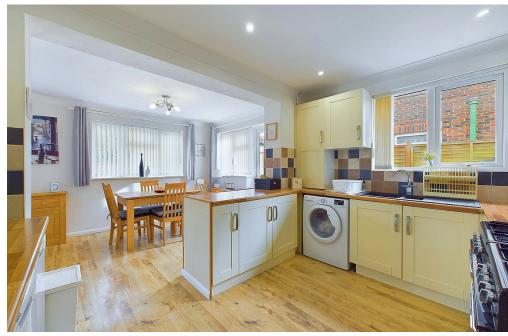

#### INTERNAL

Front door leading into the entrance hall with access to storage cupboards and doors leading to all rooms. The primary bedroom and bedroom two are located to the front of the property. The kitchen/ lounge and dining room are open plan and flow nicely into one another while still feeling like separate rooms. The modern fitted kitchen offers cream wall and base units with spaces for under counter fridge and under counter freezer, range master style oven, space for washing machine, 1 1/2 bowl sink/ drainer. The dining room benefits from double doors leading out to the rear garden and a door leading out to the side. The modern shower room comprises of walk in shower, wash hand basin with storage below. The WC is located just next door to the bathroom.