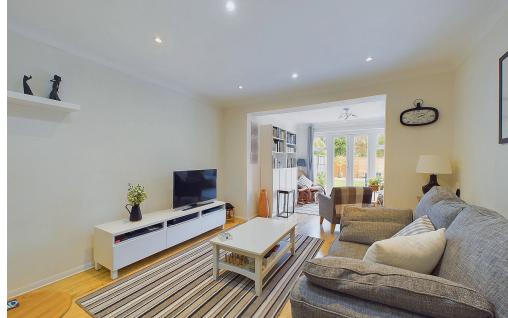

#### INTERNAL

Front door leading into the entrance hall with access to storage cupboards and doors leading to all rooms. The primary bedroom and bedroom two are located to the front of the property. The kitchen/ lounge and dining room are open plan and flow nicely into one another while still feeling like separate rooms. The modern fitted kitchen offers cream wall and base units with spaces for under counter fridge and under counter freezer, range master style oven, space for washing machine, 1 1/2 bowl sink/ drainer. The dining room benefits from double doors leading out to the rear garden and a door leading out to the side. The modern shower room comprises of walk in shower, wash hand basin with storage below. The WC is located just next door to the bathroom.