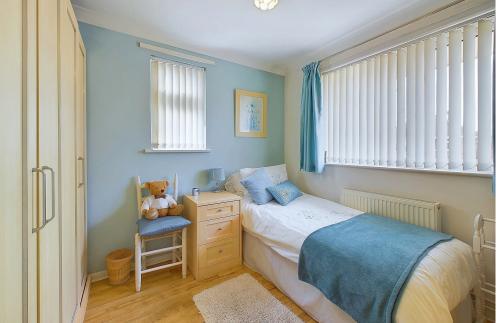

#### INTERNAL

Front door leading into the entrance hall with access to storage cupboards and doors leading to all rooms. The primary bedroom and bedroom two are located to the front of the property. The kitchen/ lounge and dining room are open plan and flow nicely into one another while still feeling like separate rooms. The modern fitted kitchen offers cream wall and base units with spaces for under counter fridge and under counter freezer, range master style oven, space for washing machine, 1 1/2 bowl sink/ drainer. The dining room benefits from double doors leading out to the rear garden and a door leading out to the side. The modern shower room comprises of walk in shower, wash hand basin with storage below. The WC is located just next door to the bathroom.