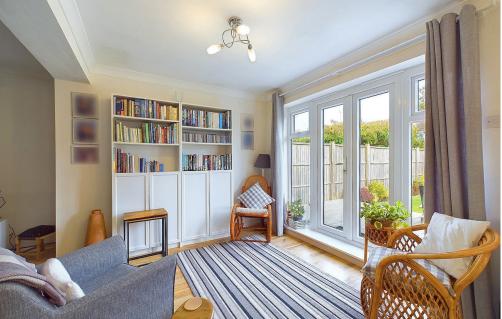

#### INTERNAL

Front door leading into the entrance hall with access to storage cupboards and doors leading to all rooms. The primary bedroom and bedroom two are located to the front of the property. The kitchen/ lounge and dining room are open plan and flow nicely into one another while still feeling like separate rooms. The modern fitted kitchen offers cream wall and base units with spaces for under counter fridge and under counter freezer, range master style oven, space for washing machine, 1 1/2 bowl sink/ drainer. The dining room benefits from double doors leading out to the rear garden and a door leading out to the side. The modern shower room comprises of walk in shower, wash hand basin with storage below. The WC is located just next door to the bathroom.