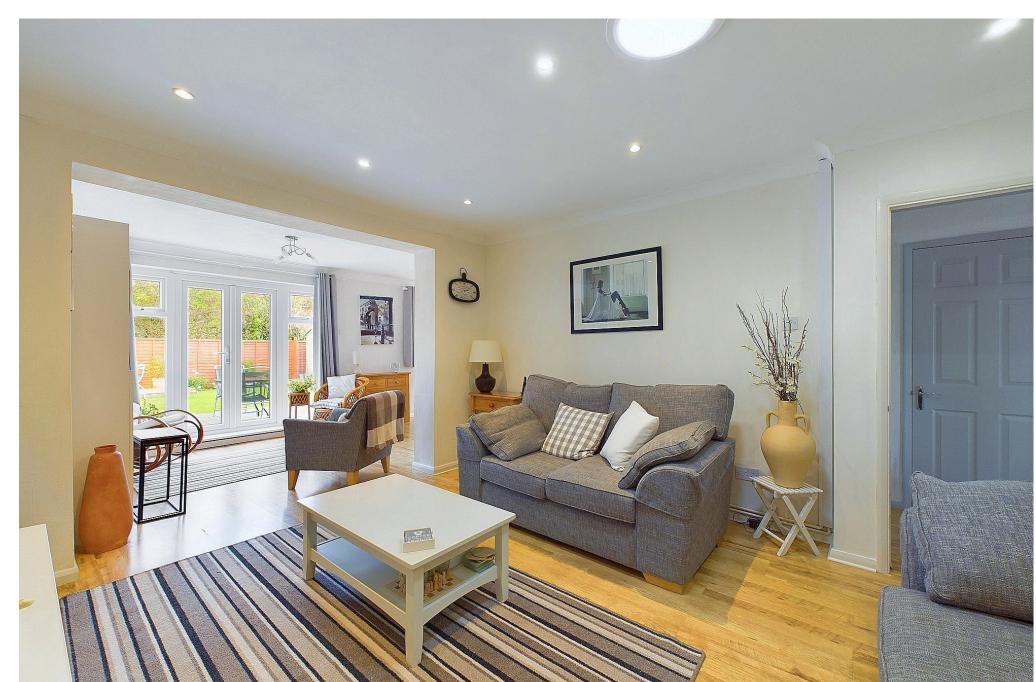

#### INTERNAL

Front door leading into the entrance hall with access to storage cupboards and doors leading to all rooms. The primary bedroom and bedroom two are located to the front of the property. The kitchen/ lounge and dining room are open plan and flow nicely into one another while still feeling like separate rooms. The modern fitted kitchen offers cream wall and base units with spaces for under counter fridge and under counter freezer, range master style oven, space for washing machine, 1 1/2 bowl sink/ drainer. The dining room benefits from double doors leading out to the rear garden and a door leading out to the side. The modern shower room comprises of walk in shower, wash hand basin with storage below. The WC is located just next door to the bathroom.