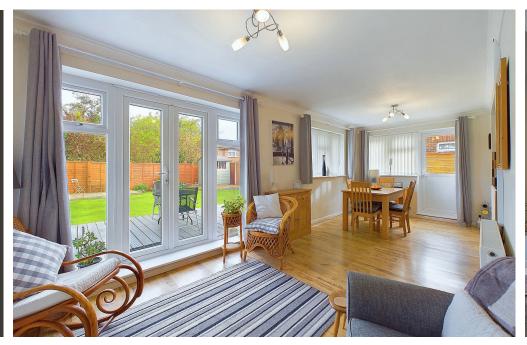

#### INTERNAL

Front door leading into the entrance hall with access to storage cupboards and doors leading to all rooms. The primary bedroom and bedroom two are located to the front of the property. The kitchen/ lounge and dining room are open plan and flow nicely into one another while still feeling like separate rooms. The modern fitted kitchen offers cream wall and base units with spaces for under counter fridge and under counter freezer, range master style oven, space for washing machine, 1 1/2 bowl sink/ drainer. The dining room benefits from double doors leading out to the rear garden and a door leading out to the side. The modern shower room comprises of walk in shower, wash hand basin with storage below. The WC is located just next door to the bathroom.