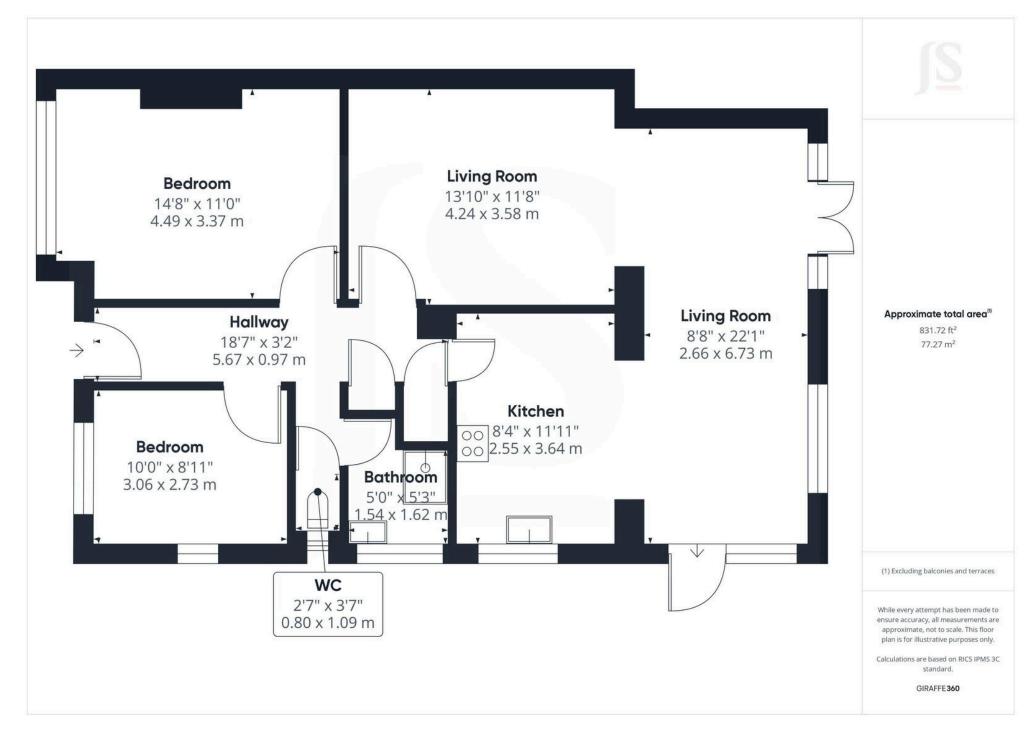

2 Bedrooms

1 Bathrooms

2 Reception Room

#### INTERNAL

Front door leading into the entrance hall with access to storage cupboards and doors leading to all rooms. The primary bedroom and bedroom two are located to the front of the property. The kitchen/ lounge and dining room are open plan and flow nicely into one another while still feeling like separate rooms. The modern fitted kitchen offers cream wall and base units with spaces for under counter fridge and under counter freezer, range master style oven, space for washing machine, 1 1/2 bowl sink/ drainer. The dining room benefits from double doors leading out to the rear garden and a door leading out to the side. The modern shower room comprises of walk in shower, wash hand basin with storage below. The WC is located just next door to the bathroom.

# **Property Details:**

Floor area (as quoted by EPC: 89 sqm

Tenure: Freehold

Council tax band: c

Whilst we endeavour to make our property particulars accurate and reliable, we have not carried out a detailed survey. If there is any point which is of particular importance to you, please contact the offi ce and we will be pleased to check the information for you, particularly if you are contemplating travelling some distance. Whilst every effort has been made to ensure that any fl oorplans are correct and drawn as accurately as possible, they are to be used for layout and identifi cation purposes only and are not drawn to scale. The services, where applicable, including electrical equipment and other appliances have not been tested and no warranty can be given that they are in working order, even where described in these particulars. Carpets, curtains, furnishings, gas fi res, electrical goods/fi ttings or other fi xtures, unless expressly mentioned, are not necessarily included with the property.