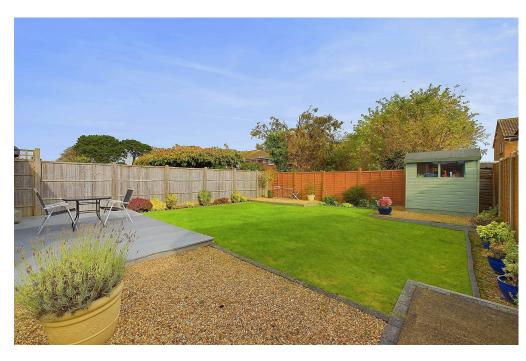

#### **EXTERNAL**

To the front of the property there is off road parking for several cars that has been laid to shingle. with timber gate giving rear access. The rear garden has been laid to lawn with decking, shingle sections and floral borders.