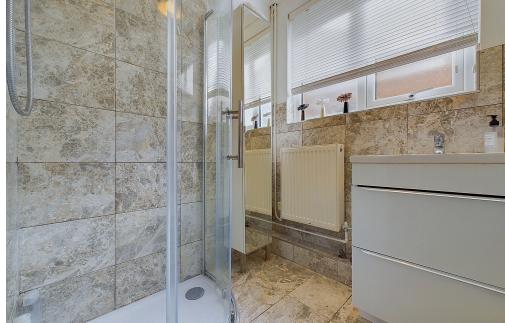

#### INTERNAL

Front door leading into the entrance hall with access to storage cupboards and doors leading to all rooms. The primary bedroom and bedroom two are located to the front of the property. The kitchen/ lounge and dining room are open plan and flow nicely into one another while still feeling like separate rooms. The modern fitted kitchen offers cream wall and base units with spaces for under counter fridge and under counter freezer, range master style oven, space for washing machine, 1 1/2 bowl sink/ drainer. The dining room benefits from double doors leading out to the rear garden and a door leading out to the side. The modern shower room comprises of walk in shower, wash hand basin with storage below. The WC is located just next door to the bathroom.