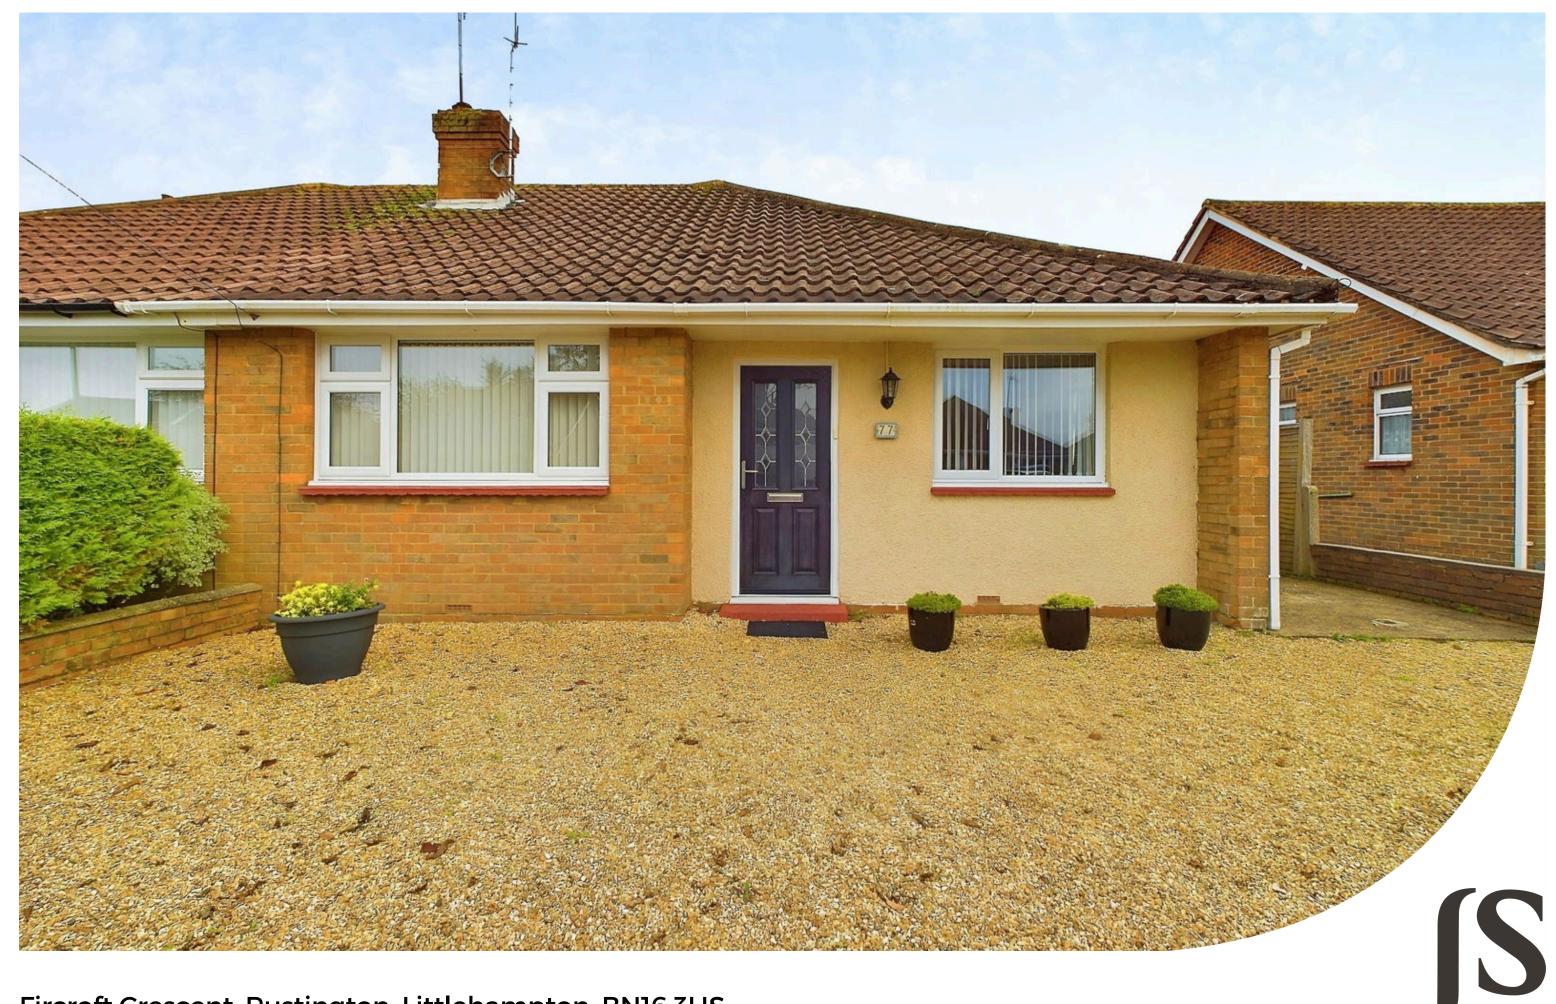

Jacobs | Steel

Fircroft Crescent, Rustington, Littlehampton, BN16 3HS

Offers Over £425,000

We are pleased to be able to offer to the market a very well presented, extended, semi detached bungalow. The property offers two double bedrooms, open plan lounge, dining room and fitted kitchen. The property also benefits from off road parking and a private rear garden.

#### **EXTERNAL**

To the front of the property there is off road parking for several cars that has been laid to shingle. with timber gate giving rear access. The rear garden has been laid to lawn with decking, shingle sections and floral borders.