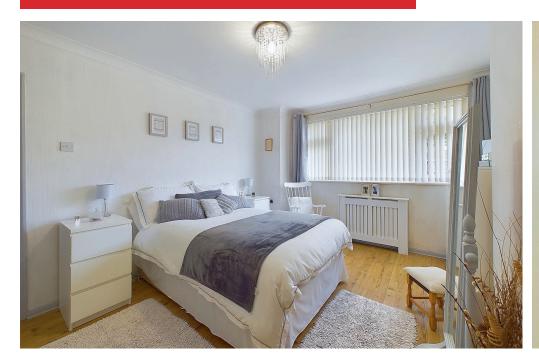

#### INTERNAL

Front door leading into the entrance hall with access to storage cupboards and doors leading to all rooms. The primary bedroom and bedroom two are located to the front of the property. The kitchen/ lounge and dining room are open plan and flow nicely into one another while still feeling like separate rooms. The modern fitted kitchen offers cream wall and base units with spaces for under counter fridge and under counter freezer, range master style oven, space for washing machine, 1 1/2 bowl sink/ drainer. The dining room benefits from double doors leading out to the rear garden and a door leading out to the side. The modern shower room comprises of walk in shower, wash hand basin with storage below. The WC is located just next door to the bathroom.