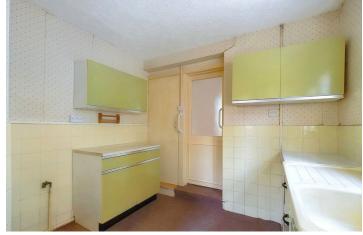

#### INTERNAL

The entrance hallway provides access to the main living area as well as the staircase ascending to the first floor. The spacious lounge measures 13'06" x 09'03" and benefits from a west facing bay window to allow for plenty of afternoon sun, along with a gas fireplace. Double doors open up into the dining room which measures 10'10" x 11'04" and allows access to the kitchen to the rear which still contains the original tin sink, along with wall and base mounted cabinets and space and provisions for appliances. The bathroom is adjacent to the kitchen and comprises of a bath and wash hand basin, along with a large storage cupboard housing the gas fired boiler. On the first floor, three sizeable bedrooms can be located with the master measuring a substantial 11' 09" x 12'09" and features two west facing windows, making this a bright and airy retreat. A separate w/c is also located on the first floor with a traditional Victorian style high level cistern.