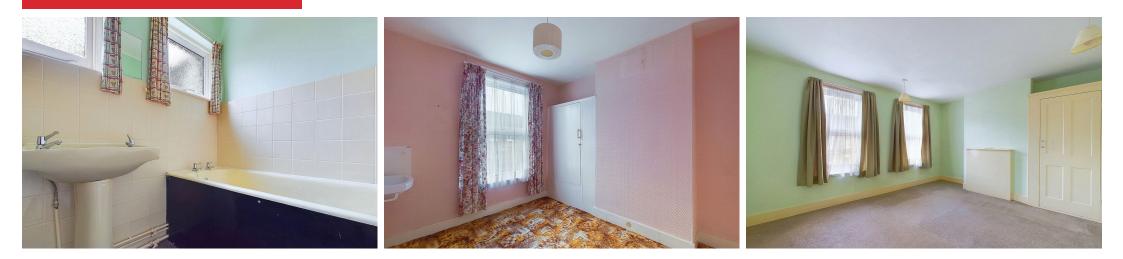

#### INTERNAL

The entrance hallway provides access to the main living area as well as the staircase ascending to the first floor. The spacious lounge measures 13'06" x 09'03" and benefits from a west facing bay window to allow for plenty of afternoon sun, along with a gas fireplace. Double doors open up into the dining room which measures 10'10" x 11'04" and allows access to the kitchen to the rear which still contains the original tin sink, along with wall and base mounted cabinets and space and provisions for appliances. The bathroom is adjacent to the kitchen and comprises of a bath and wash hand basin, along with a large storage cupboard housing the gas fired boiler. On the first floor, three sizeable bedrooms can be located with the master measuring a substantial 11' 09" x 12'09" and features two west facing windows, making this a bright and airy retreat. A separate w/c is also located on the first floor with a traditional Victorian style high level cistern.