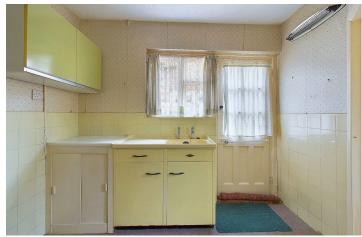

#### INTERNAL

The entrance hallway provides access to the main living area as well as the staircase ascending to the first floor. The spacious lounge measures 13'06" x 09'03" and benefits from a west facing bay window to allow for plenty of afternoon sun, along with a gas fireplace. Double doors open up into the dining room which measures 10'10" x 11'04" and allows access to the kitchen to the rear which still contains the original tin sink, along with wall and base mounted cabinets and space and provisions for appliances. The bathroom is adjacent to the kitchen and comprises of a bath and wash hand basin, along with a large storage cupboard housing the gas fired boiler. On the first floor, three sizeable bedrooms can be located with the master measuring a substantial 11' 09" x 12'09" and features two west facing windows, making this a bright and airy retreat. A separate w/c is also located on the first floor with a traditional Victorian style high level cistern.