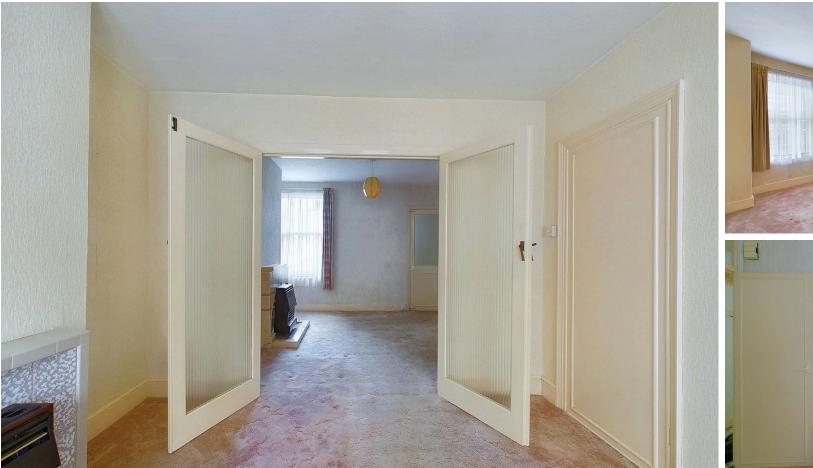

#### INTERNAL

The entrance hallway provides access to the main living area as well as the staircase ascending to the first floor. The spacious lounge measures 13'06" x 09'03" and benefits from a west facing bay window to allow for plenty of afternoon sun, along with a gas fireplace. Double doors open up into the dining room which measures 10'10" x 11'04" and allows access to the kitchen to the rear which still contains the original tin sink, along with wall and base mounted cabinets and space and provisions for appliances. The bathroom is adjacent to the kitchen and comprises of a bath and wash hand basin, along with a large storage cupboard housing the gas fired boiler. On the first floor, three sizeable bedrooms can be located with the master measuring a substantial 11' 09" x 12'09" and features two west facing windows, making this a bright and airy retreat. A separate w/c is also located on the first floor with a traditional Victorian style high level cistern.