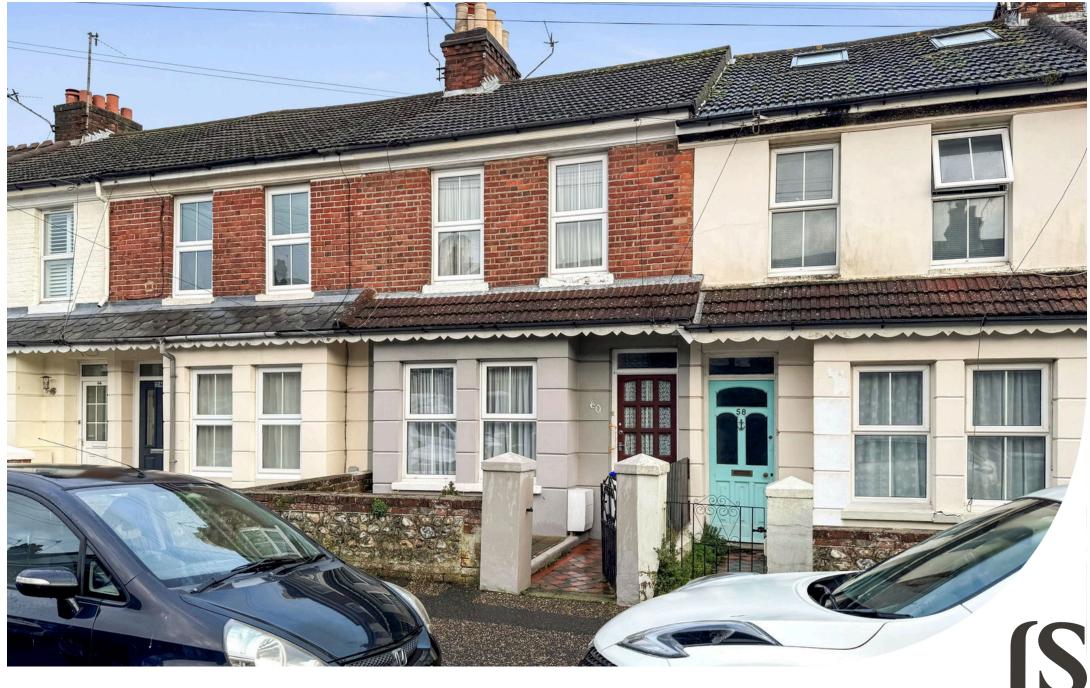

Lanfranc Road | Tarring | Worthing | BN14 7ER Guide Price £340,000 J2 Jacobs|Steel

Jacobs Steel are excited to offer for sale this mid terrace Victorian house, which has had one family owner since its construction, ideally located within this popular residential neighbourhood in Worthing . Immaculately maintained and boasting a wealth of original features, the accommodation comprises of a west facing lounge, sizable dining room, fitted kitchen, bathroom suite with storage, three first floor bedrooms and a separate w/c. In addition the property benefits from an enclosed rear garden with rear access and no onward chain.

### **Key Features**

- Mid Terrace Victorian Home
- One Family Owner Since Construction
- Three First Floor Bedrooms
- Spacious Lounge
- Separate Dining Room
- Kitchen With Access To Garden
- Bathroom With Large Storage Cupboard
- Separate First Floor W/C
- Enclosed Garden With Rear Access
- No Onward Chain