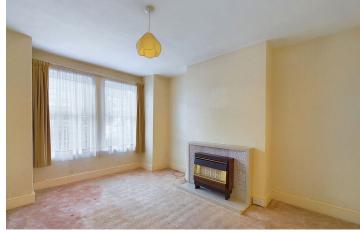

#### INTERNAL

The entrance hallway provides access to the main living area as well as the staircase ascending to the first floor. The spacious lounge measures 13'06" x 09'03" and benefits from a west facing bay window to allow for plenty of afternoon sun, along with a gas fireplace. Double doors open up into the dining room which measures 10'10" x 11'04" and allows access to the kitchen to the rear which still contains the original tin sink, along with wall and base mounted cabinets and space and provisions for appliances. The bathroom is adjacent to the kitchen and comprises of a bath and wash hand basin, along with a large storage cupboard housing the gas fired boiler. On the first floor, three sizeable bedrooms can be located with the master measuring a substantial 11' 09" x 12'09" and features two west facing windows, making this a bright and airy retreat. A separate w/c is also located on the first floor with a traditional Victorian style high level cistern.