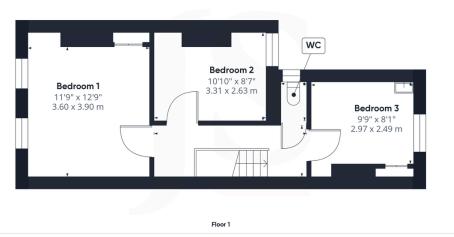

#### INTERNAL

The entrance hallway provides access to the main living area as well as the staircase ascending to the first floor. The spacious lounge measures 13'06" x 09'03" and benefits from a west facing bay window to allow for plenty of afternoon sun, along with a gas fireplace. Double doors open up into the dining room which measures 10'10" x 11'04" and allows access to the kitchen to the rear which still contains the original tin sink, along with wall and base mounted cabinets and space and provisions for appliances. The bathroom is adjacent to the kitchen and comprises of a bath and wash hand basin, along with a large storage cupboard housing the gas fired boiler. On the first floor, three sizeable bedrooms can be located with the master measuring a substantial 11' 09" x 12'09" and features two west facing windows, making this a bright and airy retreat. A separate w/c is also located on the first floor with a traditional Victorian style high level cistern.