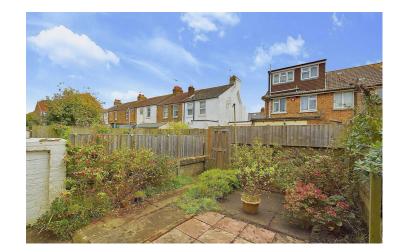

#### EXTERNAL

The front of the property is enclosed by the original flint wall with a gate flanked by two pillars, and a black and terracotta pathway leads to the front door. The rear garden mainly paved for easy maintenance with some flower and shrub boarders to create a pleasant aesthetic. The outside space is enclosed by a wall created with red brick and has the additional benefit of a gate to allow for rear access.