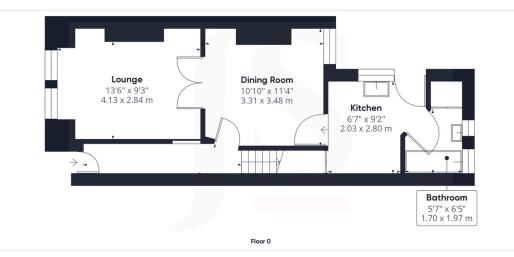

#### INTERNAL

The entrance hallway provides access to the main living area as well as the staircase ascending to the first floor. The spacious lounge measures 13'06" x 09'03" and benefits from a west facing bay window to allow for plenty of afternoon sun, along with a gas fireplace. Double doors open up into the dining room which measures 10'10" x 11'04" and allows access to the kitchen to the rear which still contains the original tin sink, along with wall and base mounted cabinets and space and provisions for appliances. The bathroom is adjacent to the kitchen and comprises of a bath and wash hand basin, along with a large storage cupboard housing the gas fired boiler. On the first floor, three sizeable bedrooms can be located with the master measuring a substantial 11' 09" x 12'09" and features two west facing windows, making this a bright and airy retreat. A separate w/c is also located on the first floor with a traditional Victorian style high level cistern.