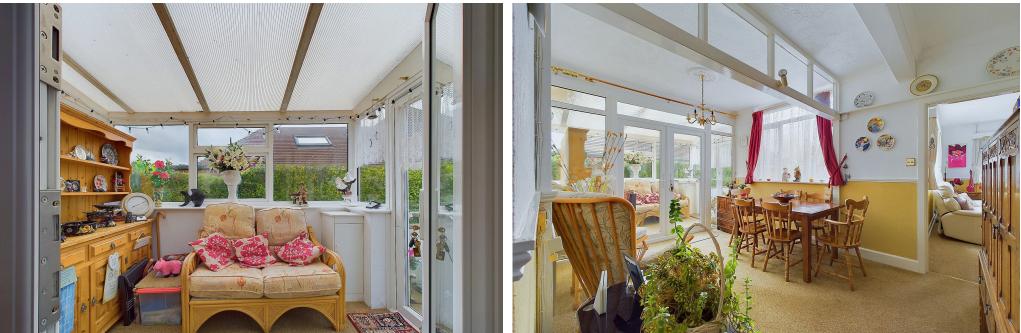

#### INTERNAL

Double doors open into the inviting entrance porch/sunroom, a bright space perfect for seating. This leads into the generous dining hall, offering ample room for a dining suite—ideal for hosting family gatherings or dinner parties. The triple-aspect living room is a highlight of the home, offering stunning countryside views and an abundance of natural light that floods the space, creating a warm and welcoming atmosphere. The kitchen/breakfast room features a range of units, providing ample storage and space for appliances, as well as a table and chairs for casual dining. An adjoining utility room offers additional storage and space for white goods, with convenient access to the rear of the property through a back door. The bungalow offers three well-proportioned double bedrooms, two of which include built-in wardrobes for added storage. The bathroom is equipped with a shower cubicle, panelled bath, WC, and wash hand basin, complemented by an additional separate WC for convenience. An inner hallway at the rear of the home provides easy access to the private and wellestablished rear garden.