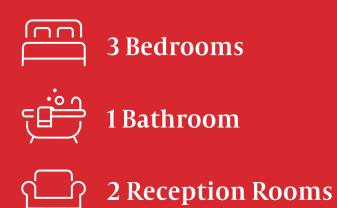

### **Key Features**

- Detached Bungalow
- Three Double Bedrooms
- Spacious Living Room
- Dining Area
- Kitchen/Breakfast Room & Utility Room
- Fitted Wardrobes in Two Bedrooms
- Bathroom/WC & Separate WC
- Porch/Sun Room
- Garage & Off Road Parking
- Established Front & Rear Gardens