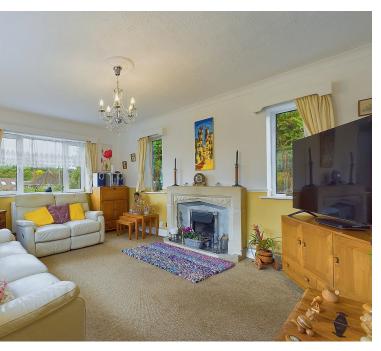

#### INTERNAL

Double doors open into the inviting entrance porch/sunroom, a bright space perfect for seating. This leads into the generous dining hall, offering ample room for a dining suite—ideal for hosting family gatherings or dinner parties. The triple-aspect living room is a highlight of the home, offering stunning countryside views and an abundance of natural light that floods the space, creating a warm and welcoming atmosphere. The kitchen/breakfast room features a range of units, providing ample storage and space for appliances, as well as a table and chairs for casual dining. An adjoining utility room offers additional storage and space for white goods, with convenient access to the rear of the property through a back door. The bungalow offers three well-proportioned double bedrooms, two of which include built-in wardrobes for added storage. The bathroom is equipped with a shower cubicle, panelled bath, WC, and wash hand basin, complemented by an additional separate WC for convenience. An inner hallway at the rear of the home provides easy access to the private and wellestablished rear garden.