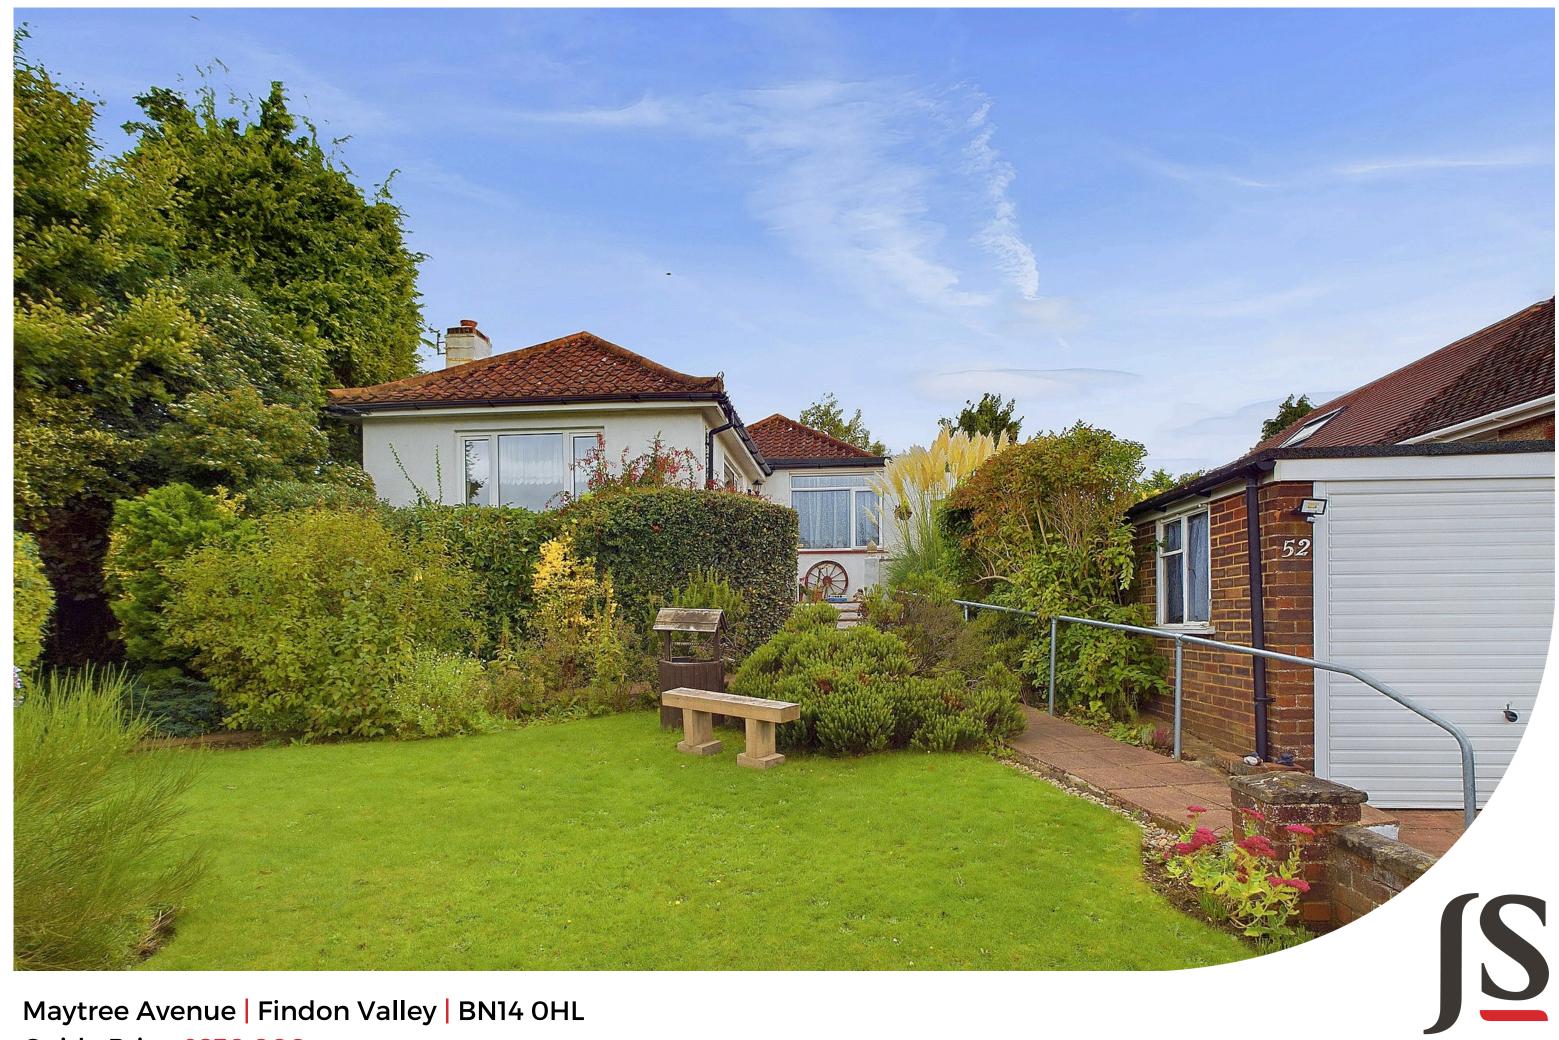

Guide Price £650,000

Jacobs Steel

Nestled in the desirable area of Findon Valley, this spacious detached bungalow offers three generous double bedrooms, a bright, tripleaspect living room that fills with natural light, large dining area, kitchen/breakfast room and utility room, porch/sun room, bathroom/wc, along with a separate wc. Outside, the established gardens offers both front and rear green spaces that create a tranquil and private setting. The driveway provides off-road parking and leads to the garage.

#### EXTERNAL

The front garden is beautifully maintained, featuring a neatly laid lawn framed by a variety of shrubs and flowers along the boundary. The private driveway offers ample offroad parking and leads to the detached garage. The rear garden is a tranquil retreat, boasting an Italian patio garden, a hot tub area, and a lush lawn bordered by mature trees, shrubs, and vibrant flowers. Additionally, there is a dedicated vegetable garden and a patio seating area, perfect for outdoor dining and entertaining.