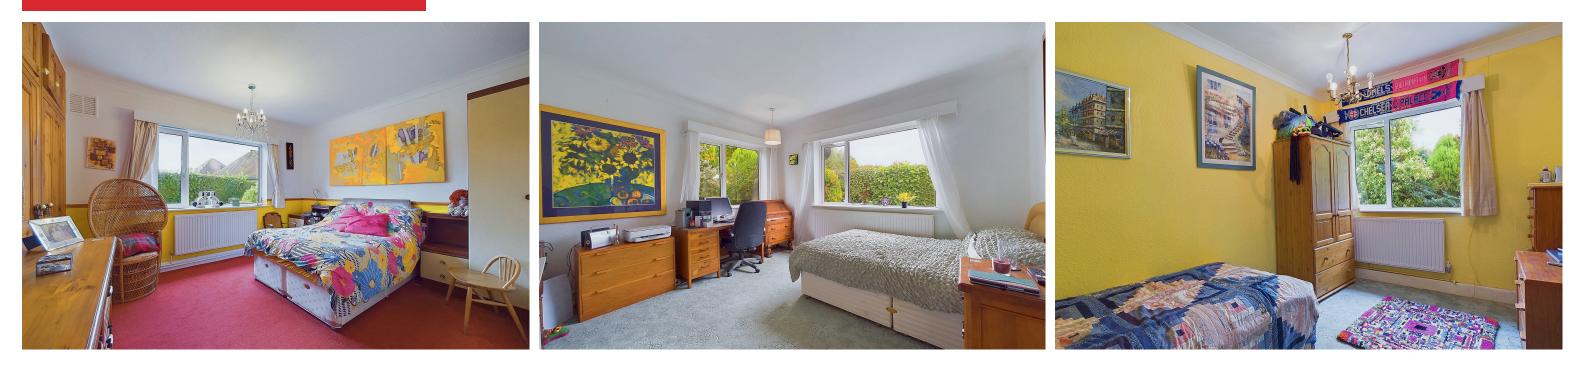

#### INTERNAL

Double doors open into the inviting entrance porch/sunroom, a bright space perfect for seating. This leads into the generous dining hall, offering ample room for a dining suite—ideal for hosting family gatherings or dinner parties. The triple-aspect living room is a highlight of the home, offering stunning countryside views and an abundance of natural light that floods the space, creating a warm and welcoming atmosphere. The kitchen/breakfast room features a range of units, providing ample storage and space for appliances, as well as a table and chairs for casual dining. An adjoining utility room offers additional storage and space for white goods, with convenient access to the rear of the property through a back door. The bungalow offers three well-proportioned double bedrooms, two of which include built-in wardrobes for added storage. The bathroom is equipped with a shower cubicle, panelled bath, WC, and wash hand basin, complemented by an additional separate WC for convenience. An inner hallway at the rear of the home provides easy access to the private and wellestablished rear garden.