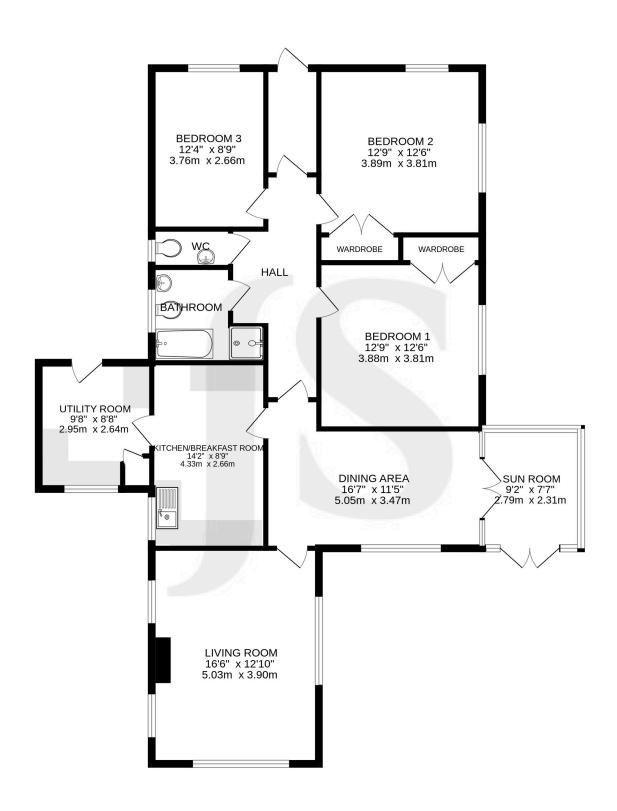

Guide Price £650,000

Jacobs Steel

Nestled in the desirable area of Findon Valley, this spacious detached bungalow offers three generous double bedrooms, a bright, tripleaspect living room that fills with natural light, large dining area, kitchen/breakfast room and utility room, porch/sun room, bathroom/wc, along with a separate wc. Outside, the established gardens offers both front and rear green spaces that create a tranquil and private setting. The driveway provides off-road parking and leads to the garage.

### **Key Features**

- Detached Bungalow
- Three Double Bedrooms
- Spacious Living Room
- Dining Area
- Kitchen/Breakfast Room & Utility Room
- Fitted Wardrobes in Two Bedrooms
- Bathroom/WC & Separate WC
- Porch/Sun Room
- Garage & Off Road Parking
- Established Front & Rear Gardens

#### INTERNAL

Double doors open into the inviting entrance porch/sunroom, a bright space perfect for seating. This leads into the generous dining hall, offering ample room for a dining suite—ideal for hosting family gatherings or dinner parties. The triple-aspect living room is a highlight of the home, offering stunning countryside views and an abundance of natural light that floods the space, creating a warm and welcoming atmosphere. The kitchen/breakfast room features a range of units, providing ample storage and space for appliances, as well as a table and chairs for casual dining. An adjoining utility room offers additional storage and space for white goods, with convenient access to the rear of the property through a back door. The bungalow offers three well-proportioned double bedrooms, two of which include built-in wardrobes for added storage. The bathroom is equipped with a shower cubicle, panelled bath, WC, and wash hand basin, complemented by an additional separate WC for convenience. An inner hallway at the rear of the home provides easy access to the private and wellestablished rear garden.