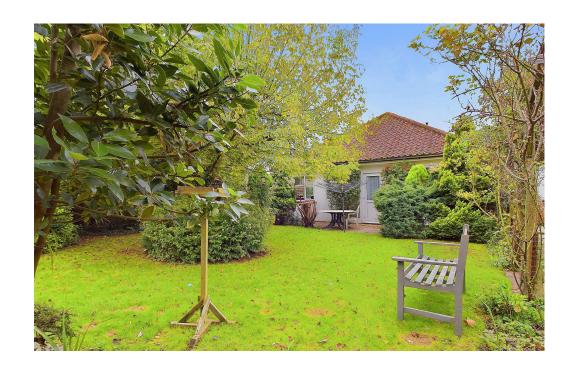

#### EXTERNAL

The front garden is beautifully maintained, featuring a neatly laid lawn framed by a variety of shrubs and flowers along the boundary. The private driveway offers ample offroad parking and leads to the detached garage. The rear garden is a tranquil retreat, boasting an Italian patio garden, a hot tub area, and a lush lawn bordered by mature trees, shrubs, and vibrant flowers. Additionally, there is a dedicated vegetable garden and a patio seating area, perfect for outdoor dining and entertaining.