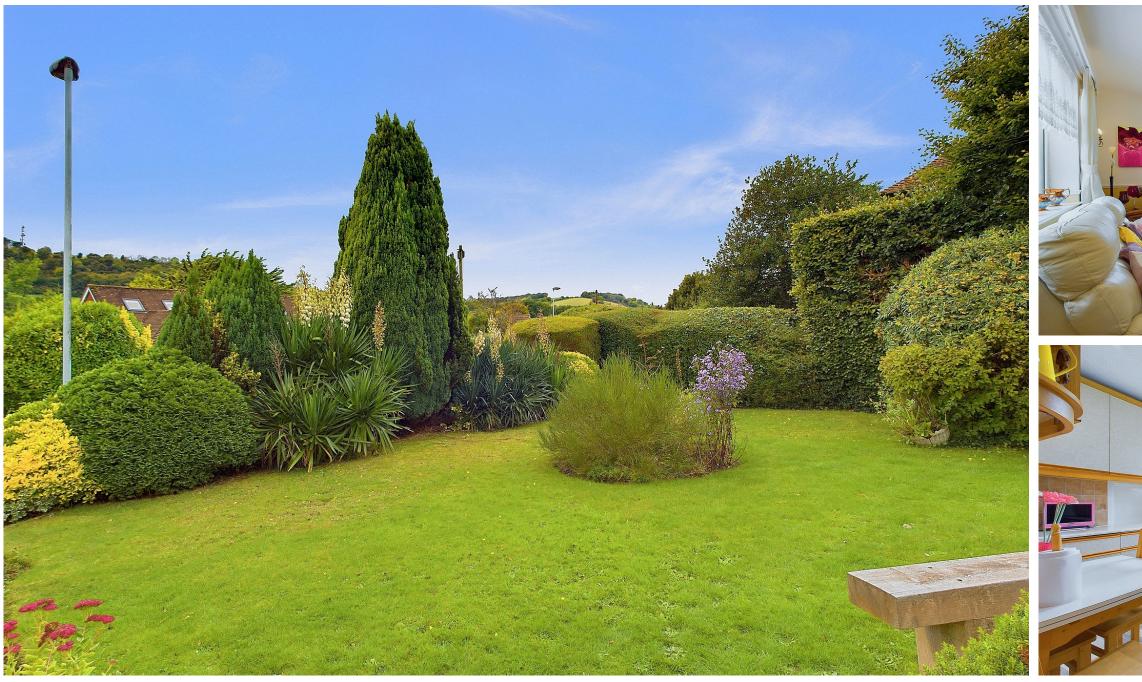

#### EXTERNAL

The front garden is beautifully maintained, featuring a neatly laid lawn framed by a variety of shrubs and flowers along the boundary. The private driveway offers ample offroad parking and leads to the detached garage. The rear garden is a tranquil retreat, boasting an Italian patio garden, a hot tub area, and a lush lawn bordered by mature trees, shrubs, and vibrant flowers. Additionally, there is a dedicated vegetable garden and a patio seating area, perfect for outdoor dining and entertaining.