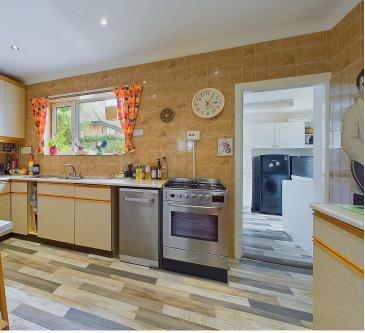

#### INTERNAL

Double doors open into the inviting entrance porch/sunroom, a bright space perfect for seating. This leads into the generous dining hall, offering ample room for a dining suite—ideal for hosting family gatherings or dinner parties. The triple-aspect living room is a highlight of the home, offering stunning countryside views and an abundance of natural light that floods the space, creating a warm and welcoming atmosphere. The kitchen/breakfast room features a range of units, providing ample storage and space for appliances, as well as a table and chairs for casual dining. An adjoining utility room offers additional storage and space for white goods, with convenient access to the rear of the property through a back door. The bungalow offers three well-proportioned double bedrooms, two of which include built-in wardrobes for added storage. The bathroom is equipped with a shower cubicle, panelled bath, WC, and wash hand basin, complemented by an additional separate WC for convenience. An inner hallway at the rear of the home provides easy access to the private and wellestablished rear garden.