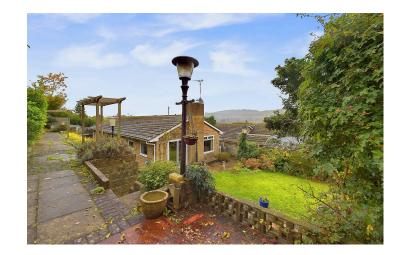

Parham Close | Findon Valley | Worthing | BN14 0BP Guide Price £525,000

Nestled in a peaceful close with only two properties, this spacious and versatile detached bungalow offers a wonderful combination of privacy and convenience. The property is just a short walk from The Gallops a lovely green space, perfect for enjoying woodland walks and outdoor activities. The property also boasts three double bedrooms and study/bedroom four, lounge/diner with garden views, modern kitchen/breakfast, en-suite to main bedroom, bathroom and separate wc. South facing garden, off road parking and garage. Being sold chain free.

#### EXTERNAL

The block-paved driveway provides ample off-road parking and leads to the garage, with additional gated access to the rear garden. The secluded south facing garden is mainly laid to lawn, with an array of shrubs and flowers, and a summer house tucked away at the rear. The raised patio area provides a perfect spot to relax and enjoy stunning views of Cissbury Ring.