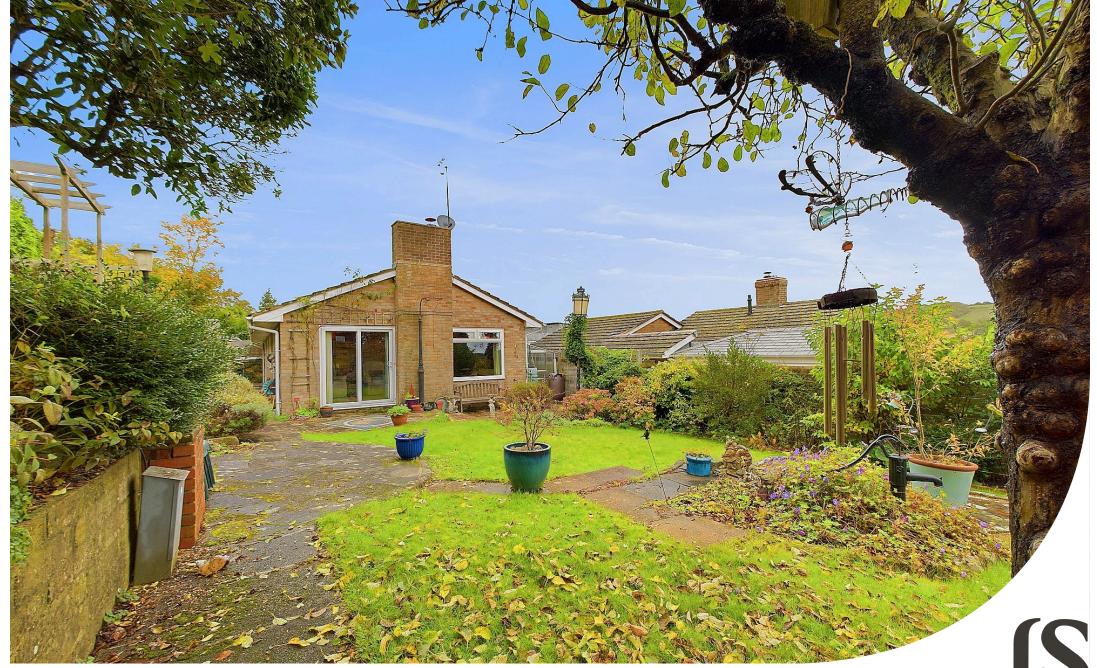

Parham Close | Findon Valley | Worthing | BN14 0BP Guide Price £525,000

Nestled in a peaceful close with only two properties, this spacious and versatile detached bungalow offers a wonderful combination of privacy and convenience. The property is just a short walk from The Gallops a lovely green space, perfect for enjoying woodland walks and outdoor activities. The property also boasts three double bedrooms and study/bedroom four, lounge/diner with garden views, modern kitchen/breakfast, en-suite to main bedroom, bathroom and separate wc. South facing garden, off road parking and garage. Being sold chain free.

#### EXTERNAL

The block-paved driveway provides ample off-road parking and leads to the garage, with additional gated access to the rear garden. The secluded south facing garden is mainly laid to lawn, with an array of shrubs and flowers, and a summer house tucked away at the rear. The raised patio area provides a perfect spot to relax and enjoy stunning views of Cissbury Ring.