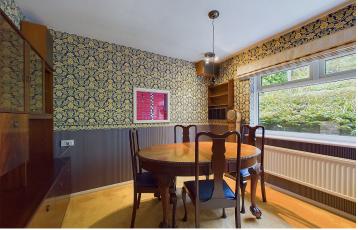

#### INTERNAL

The entrance hall provides plenty of storage, with cloak, airing, and boiler cupboards. The lounge/diner benefits from a dual aspect, flooding the space with natural light and offering beautiful views over the garden. Sliding doors lead directly outside, creating a seamless connection to the south-facing rear garden. The modern kitchen/breakfast room is well-appointed with a range of base and wall units, integral mid-level double ovens, and an integrated dishwasher. There's also space for a fridge/freezer and washing machine, as well as a breakfast bar seating area and convenient back door access. The main bedroom is a spacious double room, also enjoying a dual aspect with stunning views of Cissbury Ring. It features fitted wardrobes and a modern en-suite shower room/wc. Both bedroom two and bedroom three are double rooms with built in storage, while the study could serve as a fourth bedroom if needed. A family bathroom with a wash hand basin and a separate wc complete the interior.