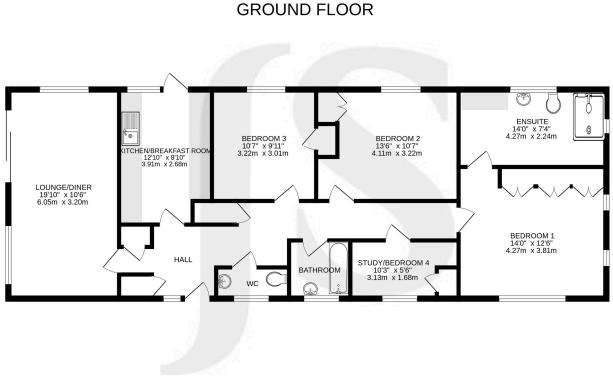

#### INTERNAL

The entrance hall provides plenty of storage, with cloak, airing, and boiler cupboards. The lounge/diner benefits from a dual aspect, flooding the space with natural light and offering beautiful views over the garden. Sliding doors lead directly outside, creating a seamless connection to the south-facing rear garden. The modern kitchen/breakfast room is well-appointed with a range of base and wall units, integral mid-level double ovens, and an integrated dishwasher. There's also space for a fridge/freezer and washing machine, as well as a breakfast bar seating area and convenient back door access. The main bedroom is a spacious double room, also enjoying a dual aspect with stunning views of Cissbury Ring. It features fitted wardrobes and a modern en-suite shower room/wc. Both bedroom two and bedroom three are double rooms with built in storage, while the study could serve as a fourth bedroom if needed. A family bathroom with a wash hand basin and a separate wc complete the interior.

#### EXTERNAL

The block-paved driveway provides ample off-road parking and leads to the garage, with additional gated access to the rear garden. The secluded south facing garden is mainly laid to lawn, with an array of shrubs and flowers, and a summer house tucked away at the rear. The raised patio area provides a perfect spot to relax and enjoy stunning views of Cissbury Ring.

Whilst every attempt has been made to ensure the accuracy of the floorplan contained here, measurements of doors, windows, nooms and any other lensus are approximate and no responsibility is taken for any error, omission or mis-statement. This plan is for illustrative purposes only and should be used as such by any prospective purchaser. The service, systems and and ppliances shown have not been tested and no guarantee

## **Property Details:**

Floor area (as quoted by EPC:

Tenure: Freehold

Council tax band: D

Whilst we endeavour to make our property particulars accurate and reliable, we have not carried out a detailed survey. If there is any point which is of particular importance to you, please contact the office and we will be pleased to check the information for you, particularly if you are contemplating travelling some distance. Whilst every effort has been made to ensure that any fl oorplans are correct and drawn as accurately as possible, they are to be used for layout and identification purposes only and are not drawn to scale. The services, where applicable, including electrical equipment and other appliances have not been tested and no warranty can be given that they are in working order, even where described in these particulars. Carpets, curtains, furnishings, gas fires, electrical goods/fittings or other fixtures, unless expressly mentioned, are not necessarily included with the property.