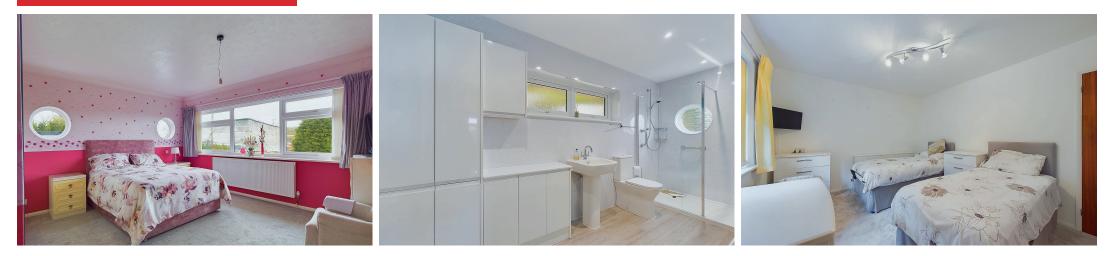

#### INTERNAL

The entrance hall provides plenty of storage, with cloak, airing, and boiler cupboards. The lounge/diner benefits from a dual aspect, flooding the space with natural light and offering beautiful views over the garden. Sliding doors lead directly outside, creating a seamless connection to the south-facing rear garden. The modern kitchen/breakfast room is well-appointed with a range of base and wall units, integral mid-level double ovens, and an integrated dishwasher. There's also space for a fridge/freezer and washing machine, as well as a breakfast bar seating area and convenient back door access. The main bedroom is a spacious double room, also enjoying a dual aspect with stunning views of Cissbury Ring. It features fitted wardrobes and a modern en-suite shower room/wc. Both bedroom two and bedroom three are double rooms with built in storage, while the study could serve as a fourth bedroom if needed. A family bathroom with a wash hand basin and a separate wc complete the interior.