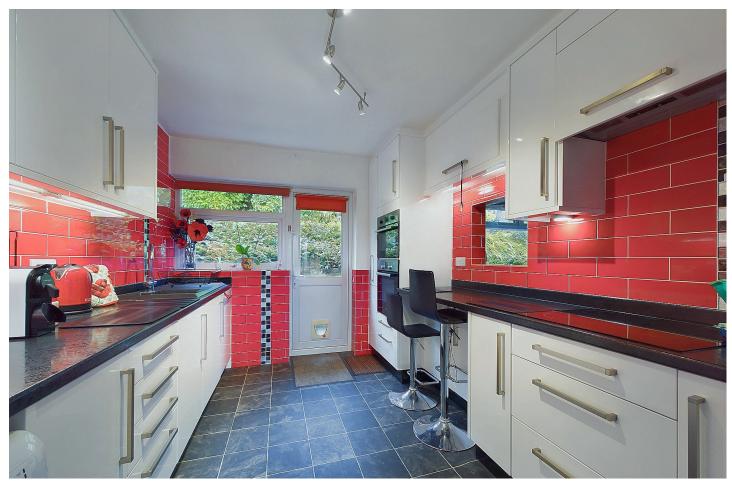

#### INTERNAL

The entrance hall provides plenty of storage, with cloak, airing, and boiler cupboards. The lounge/diner benefits from a dual aspect, flooding the space with natural light and offering beautiful views over the garden. Sliding doors lead directly outside, creating a seamless connection to the south-facing rear garden. The modern kitchen/breakfast room is well-appointed with a range of base and wall units, integral mid-level double ovens, and an integrated dishwasher. There's also space for a fridge/freezer and washing machine, as well as a breakfast bar seating area and convenient back door access. The main bedroom is a spacious double room, also enjoying a dual aspect with stunning views of Cissbury Ring. It features fitted wardrobes and a modern en-suite shower room/wc. Both bedroom two and bedroom three are double rooms with built in storage, while the study could serve as a fourth bedroom if needed. A family bathroom with a wash hand basin and a separate wc complete the interior.