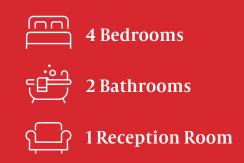

Parham Close | Findon Valley | Worthing | BN14 0BP Guide Price £525,000

Nestled in a peaceful close with only two properties, this spacious and versatile detached bungalow offers a wonderful combination of privacy and convenience. The property is just a short walk from The Gallops a lovely green space, perfect for enjoying woodland walks and outdoor activities. The property also boasts three double bedrooms and study/bedroom four, lounge/diner with garden views, modern kitchen/breakfast, en-suite to main bedroom, bathroom and separate wc. South facing garden, off road parking and garage. Being sold chain free.

### **Key Features**

- Detached Bungalow
- Three Double Bedrooms
- Modern Kitchen/Breakfast Room
- Lounge/Diner
- Study/Bedroom Four
- Bathroom & Separate wc
- Garage & Off Road Parking
- South Facing Garden
- Chain Free
- Downland Walks Nearby