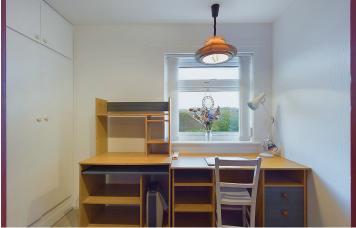

#### INTERNAL

The entrance hall provides plenty of storage, with cloak, airing, and boiler cupboards. The lounge/diner benefits from a dual aspect, flooding the space with natural light and offering beautiful views over the garden. Sliding doors lead directly outside, creating a seamless connection to the south-facing rear garden. The modern kitchen/breakfast room is well-appointed with a range of base and wall units, integral mid-level double ovens, and an integrated dishwasher. There's also space for a fridge/freezer and washing machine, as well as a breakfast bar seating area and convenient back door access. The main bedroom is a spacious double room, also enjoying a dual aspect with stunning views of Cissbury Ring. It features fitted wardrobes and a modern en-suite shower room/wc. Both bedroom two and bedroom three are double rooms with built in storage, while the study could serve as a fourth bedroom if needed. A family bathroom with a wash hand basin and a separate wc complete the interior.