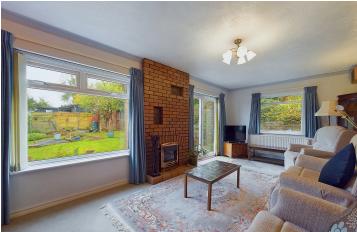

#### INTERNAL

The entrance hall provides plenty of storage, with cloak, airing, and boiler cupboards. The lounge/diner benefits from a dual aspect, flooding the space with natural light and offering beautiful views over the garden. Sliding doors lead directly outside, creating a seamless connection to the south-facing rear garden. The modern kitchen/breakfast room is well-appointed with a range of base and wall units, integral mid-level double ovens, and an integrated dishwasher. There's also space for a fridge/freezer and washing machine, as well as a breakfast bar seating area and convenient back door access. The main bedroom is a spacious double room, also enjoying a dual aspect with stunning views of Cissbury Ring. It features fitted wardrobes and a modern en-suite shower room/wc. Both bedroom two and bedroom three are double rooms with built in storage, while the study could serve as a fourth bedroom if needed. A family bathroom with a wash hand basin and a separate wc complete the interior.