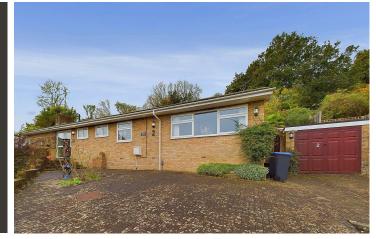

Parham Close | Findon Valley | Worthing | BN14 0BP Guide Price £525,000

Nestled in a peaceful close with only two properties, this spacious and versatile detached bungalow offers a wonderful combination of privacy and convenience. The property is just a short walk from The Gallops a lovely green space, perfect for enjoying woodland walks and outdoor activities. The property also boasts three double bedrooms and study/bedroom four, lounge/diner with garden views, modern kitchen/breakfast, en-suite to main bedroom, bathroom and separate wc. South facing garden, off road parking and garage. Being sold chain free.

#### EXTERNAL

The block-paved driveway provides ample off-road parking and leads to the garage, with additional gated access to the rear garden. The secluded south facing garden is mainly laid to lawn, with an array of shrubs and flowers, and a summer house tucked away at the rear. The raised patio area provides a perfect spot to relax and enjoy stunning views of Cissbury Ring.