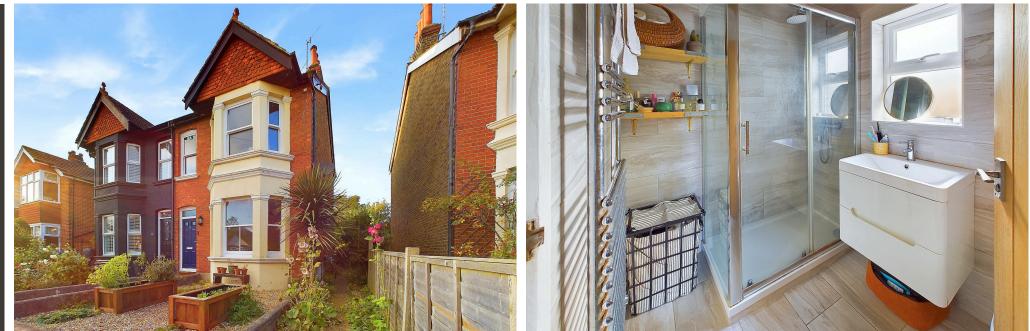

DOUBLE BEDROOM North/West aspect. Comprising original sash window, radiator, coving, fitted wardrobe with hanging rail and shelving and further cupboard over, recessed space into chimney breast.

MODERN SHOWER ROOM North/East aspect. Comprising obscure glass pvcu double glazed window, extractor fan, shower cubicle being fully tiled having an integrated shower with shower attachment, wall mounted heated towel rail, contemporary hand wash basin with vanity unit below, low flush wc, tiled flooring, fully tiled walls, sunken spotlights.