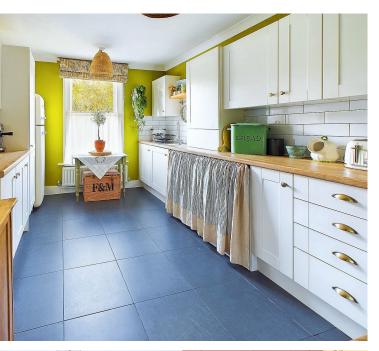

MODERN KITCHEN/BREAKFAST ROOM North/West aspect. Comprising original sash window, coving, roll edge laminate work surfaces with cupboards below, matching eye level cupboards, inset four ring Bosch electric hob with oven below and extractor fan over, provision for washing machine, space for washer/dryer, inset stainless steel single drainer sink unit with mixer tap, part tiled splashbacks, matching cupboard housing wall mounted combination Worcester boiler, space for fridge/freezer, tiled flooring, radiator.