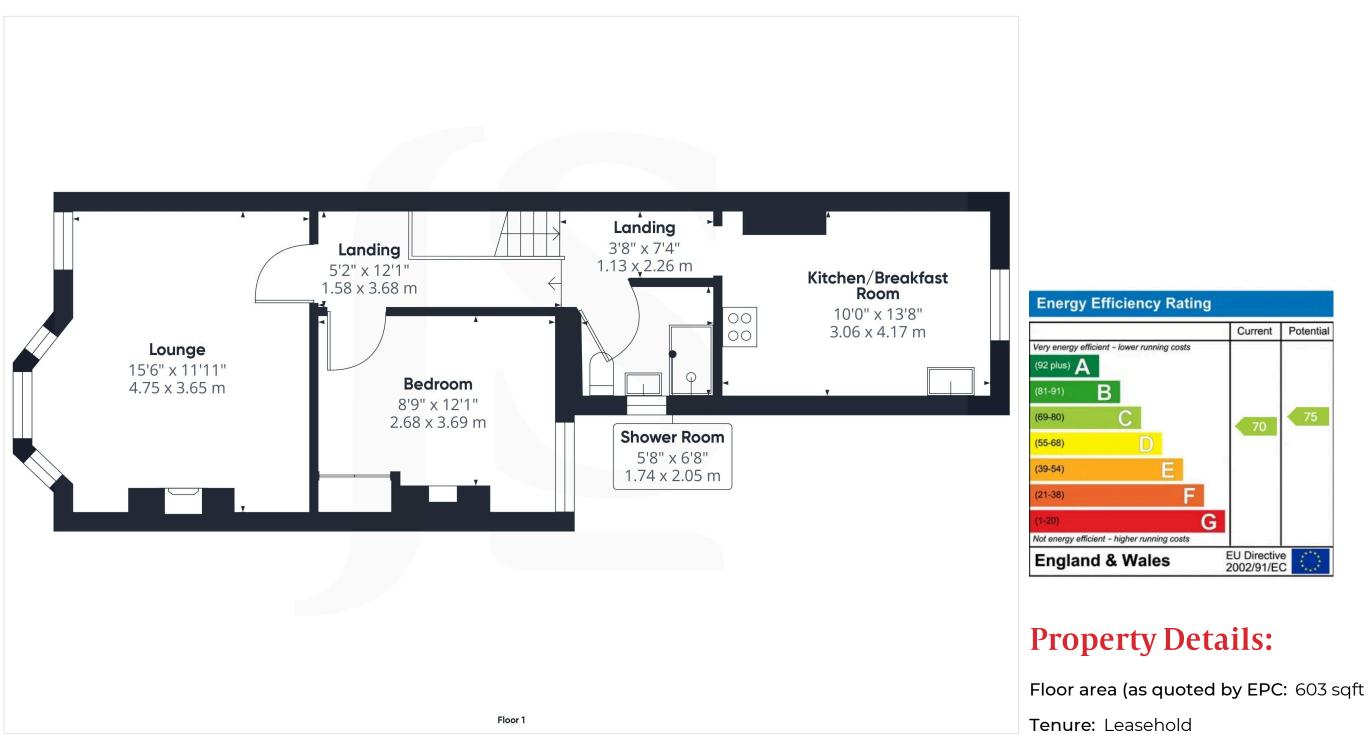

#### INTERNAL

Front door through:-

COMMUNAL ENTRANCE Private front door leading to stairs up to:-

FIRST FLOOR LANDING Comprising radiator, recessed storage space, cupboard housing electric meter.

SPACIOUS LOUNGE South/East aspect. Comprising pvcu double glazed sash bay window, further pvcu double glazed sash window, both with fitted shutter blinds. Coal effect gas fire with attractive granite surround and hearth, coving, radiator, recessed shelving with cupboards under, dado rail.

DOUBLE BEDROOM North/West aspect. Comprising original sash window, radiator, coving, fitted wardrobe with hanging rail and shelving and further cupboard over, recessed space into chimney breast.

MODERN SHOWER ROOM North/East aspect. Comprising obscure glass pvcu double glazed window, extractor fan, shower cubicle being fully tiled having an integrated shower with shower attachment, wall mounted heated towel rail, contemporary hand wash basin with vanity unit below, low flush wc, tiled flooring, fully tiled walls, sunken spotlights.

MODERN KITCHEN/BREAKFAST ROOM North/West aspect. Comprising original sash window, coving, roll edge laminate work surfaces with cupboards below, matching eye level cupboards, inset four ring Bosch electric hob with oven below and extractor fan over, provision for washing machine, space for washer/dryer, inset stainless steel single drainer sink unit with mixer tap, part tiled splashbacks, matching cupboard housing wall mounted combination Worcester boiler, space for fridge/freezer, tiled flooring, radiator.

#### TENURE

Leasehold

LEASE: Approximately 112 years remaining MAINTENANCE: Approximately £780 per annum GROUND RENT: Approximately £150 per annum