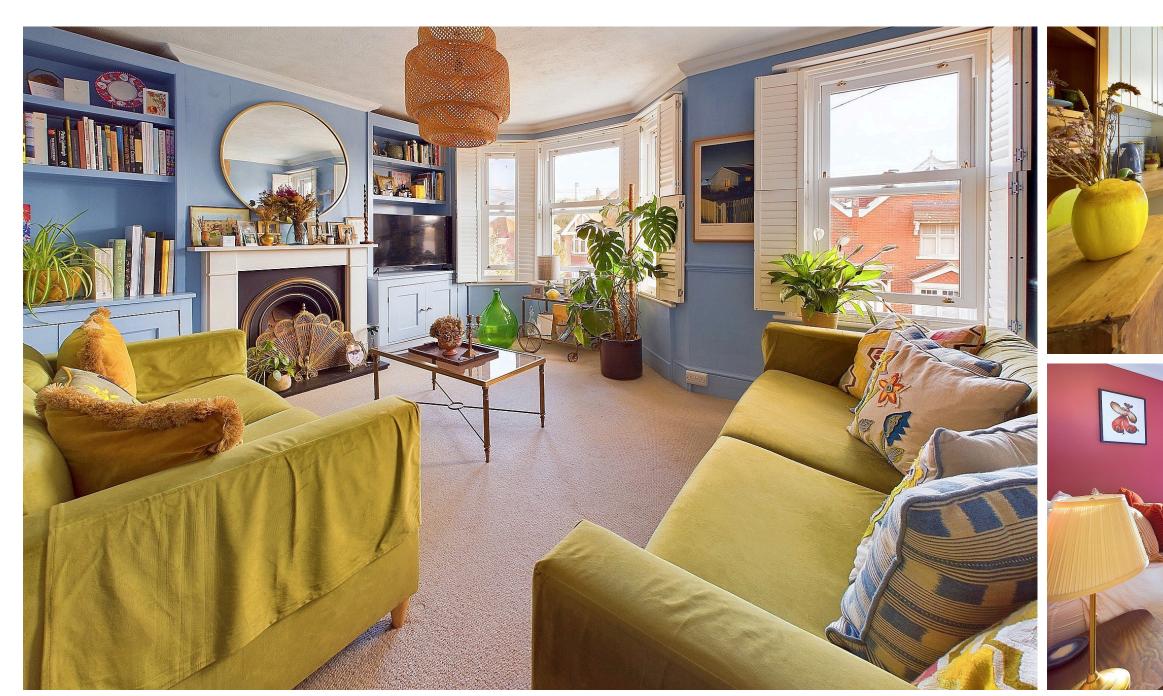

#### INTERNAL

Front door through:-

COMMUNAL ENTRANCE Private front door leading to stairs up to:-

FIRST FLOOR LANDING Comprising radiator, recessed storage space, cupboard housing electric meter.

SPACIOUS LOUNGE South/East aspect. Comprising pvcu double glazed sash bay window, further pvcu double glazed sash window, both with fitted shutter blinds. Coal effect gas fire with attractive granite surround and hearth, coving, radiator, recessed shelving with cupboards under, dado rail.