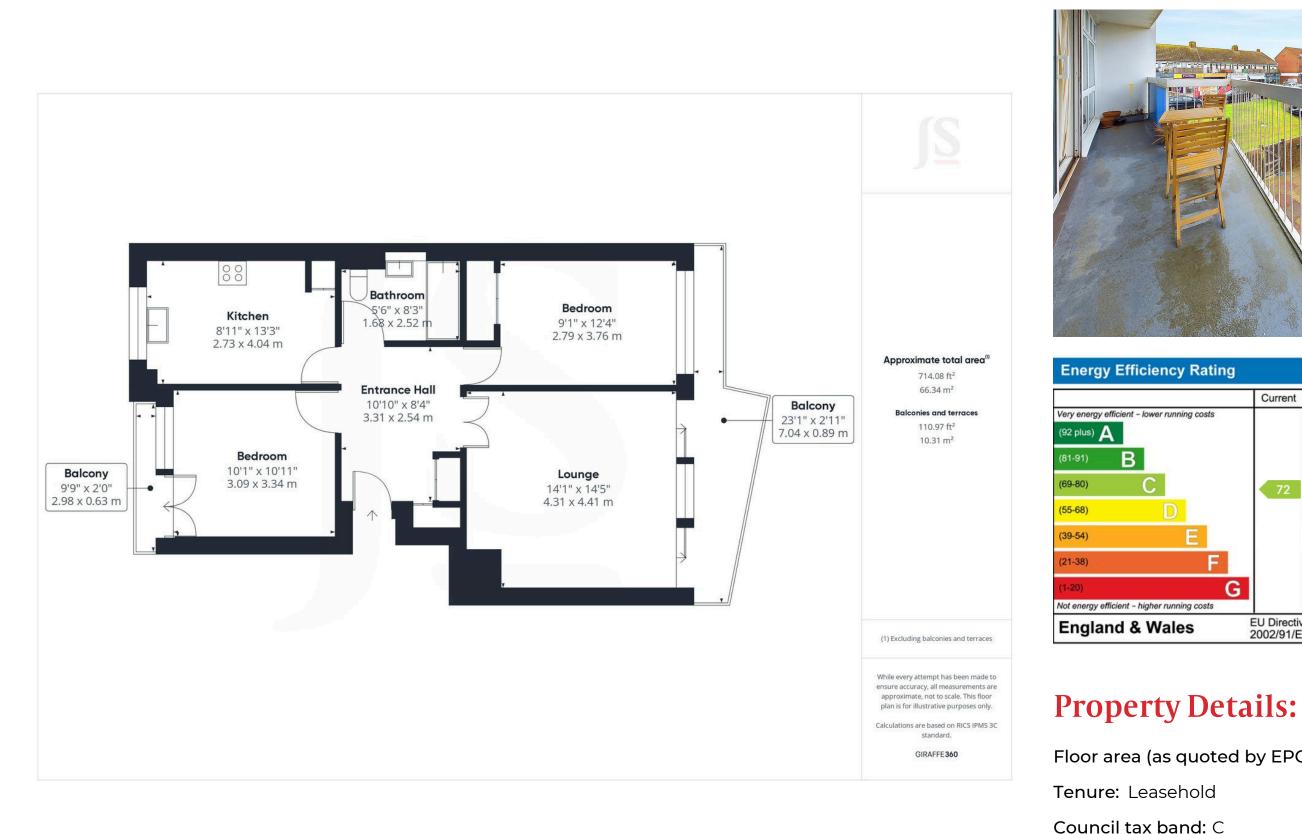

2 Bedrooms

1 Bathroom

**1 Reception Room** 

#### **INTERNAL**

COMMUNAL ENTRANCE Stairs and passenger lift to :-

FIRST FLOOR Private front door through to:-

SPACIOUS ENTRANCE HALL/SECOND RECEPTION ROOM Comprising radiator, wall mounted entryphone system, built in cupboard housing wall mounted electric meter with shelving, further cupboard with hanging rail and shelving with cupboard over, coving.

SPACIOUS SOUTH FACING LOUNGE Benefitting from distant sea views. Comprising floor to ceiling pvcu double glazed windows and slide door leading out to LARGE SOUTH FACING BALCONY, radiator.

KITCHEN/BREAKFAST ROOM North aspect having impressive views overlooking the River Adur, Shoreham Town with distant Downland views. Comprising large pvcu double glazed window, solid oak work surfaces with cupboards below, matching eye level cupboards, inset stainless steel single drainer sink unit with mixer tap, inset four ring Neff gas hob with oven below having extractor fan over, provision for dishwasher and washing machine, space for fridge/freezer, tiled flooring, radiator, airing cupboard housing wall mounted Worcester combination boiler.

BEDROOM ONE South aspect benefitting from distant sea views. Comprising floor to ceiling pvcu double glazed windows, radiator, built in wardrobe with hanging rail and shelving with cupboards over, coving.

BEDROOM TWO North aspect having impressive views overlooking the River Adur, Shoreham Town with distant Downland views. Comprising pvcu double glazed double doors leading out to NORTH FACING BALCONY with views, radiator, coving.

MODERN BATHROOM Comprising panel enclosed bath having an integrated shower over, contemporary hand wash basin, low flush wc, wall mounted extractor fan, wall mounted heated towel rail, tiled flooring, part tiled walls.

Shoreham Office | 31 Brunswick Road | Shoreham | West Sussex | BN43 5WA 01273 441341 | shoreham@jacobs-steel.co.uk | jacobs-steel.co.uk

- Floor area (as quoted by EPC: 721sqft