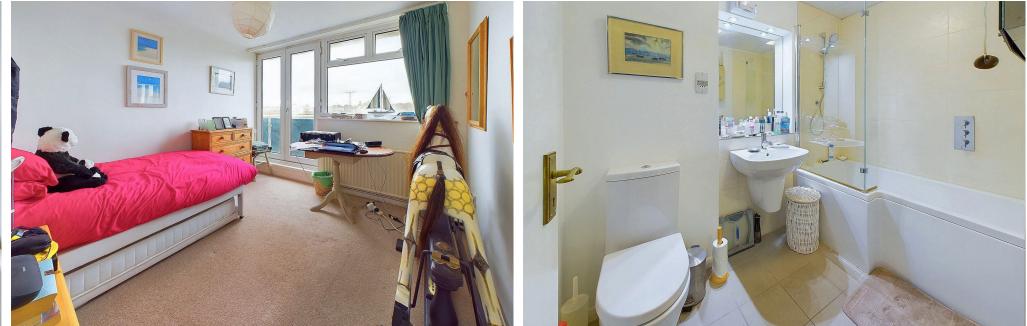

BEDROOM ONE South aspect benefitting from distant sea views. Comprising floor to ceiling pvcu double glazed windows, radiator, built in wardrobe with hanging rail and shelving with cupboards over, coving.

MODERN BATHROOM Comprising panel enclosed bath having an integrated shower over, contemporary hand wash basin, low flush wc, wall mounted extractor fan, wall mounted heated towel rail, tiled flooring, part tiled walls.