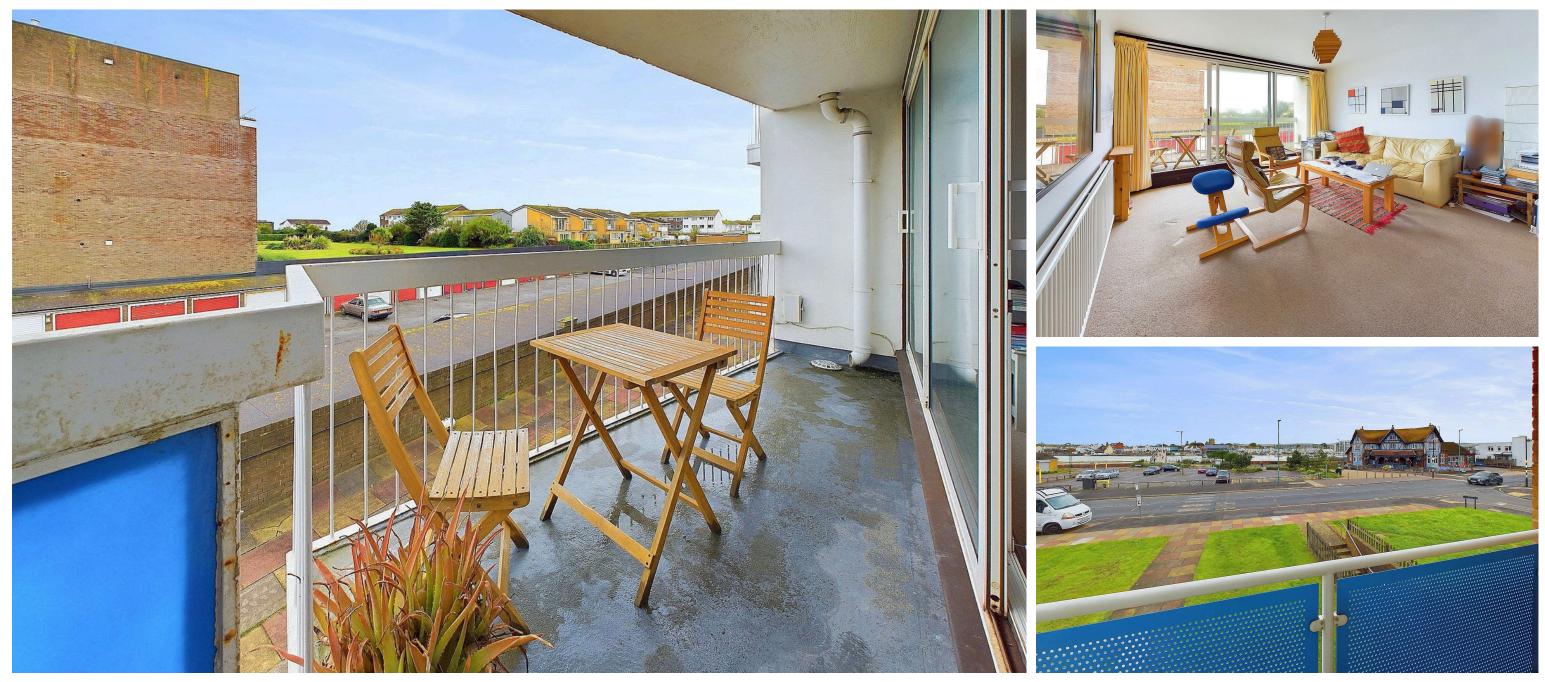

SPACIOUS SOUTH FACING LOUNGE Benefitting from distant sea views. Comprising floor to ceiling pvcu double glazed windows and slide door leading out to LARGE SOUTH FACING BALCONY, radiator.

KITCHEN/BREAKFAST ROOM North aspect having impressive views overlooking the River Adur, Shoreham Town with distant Downland views. Comprising large pvcu double glazed window, solid oak work surfaces with cupboards below, matching eye level cupboards, inset stainless steel single drainer sink unit with mixer tap, inset four ring Neff gas hob with oven below having extractor fan over, provision for dishwasher and washing machine, space for fridge/freezer, tiled flooring, radiator, airing cupboard housing wall mounted Worcester combination boiler.

BEDROOM TWO North aspect having impressive views overlooking the River Adur, Shoreham Town with distant Downland views. Comprising pvcu double glazed double doors leading out to NORTH FACING BALCONY with views, radiator, coving.