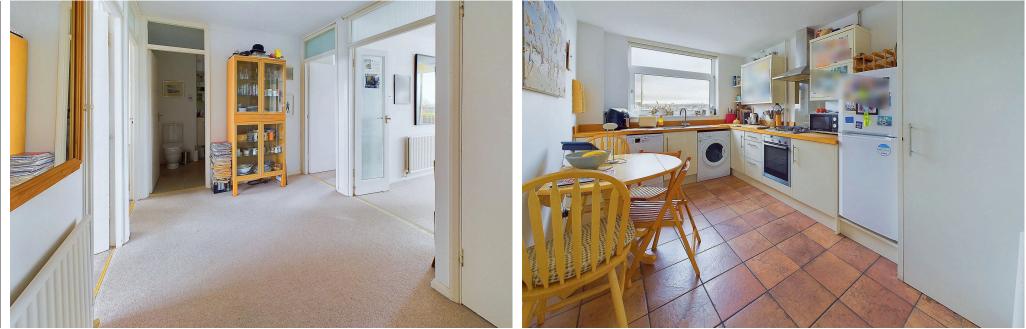

#### **INTERNAL**

COMMUNAL ENTRANCE Stairs and passenger lift to :-

FIRST FLOOR Private front door through to:-

SPACIOUS ENTRANCE HALL/SECOND RECEPTION ROOM Comprising radiator, wall mounted entryphone system, built in cupboard housing wall mounted electric meter with shelving, further cupboard with hanging rail and shelving with cupboard over, coving.

SPACIOUS SOUTH FACING LOUNGE Benefitting from distant sea views. Comprising floor to ceiling pvcu double glazed windows and slide door leading out to LARGE SOUTH FACING BALCONY, radiator.

KITCHEN/BREAKFAST ROOM North aspect having impressive views overlooking the River Adur, Shoreham Town with distant Downland views. Comprising large pvcu double glazed window, solid oak work surfaces with cupboards below, matching eye level cupboards, inset stainless steel single drainer sink unit with mixer tap, inset four ring Neff gas hob with oven below having extractor fan over, provision for dishwasher and washing machine, space for fridge/freezer, tiled flooring, radiator, airing cupboard housing wall mounted Worcester combination boiler.