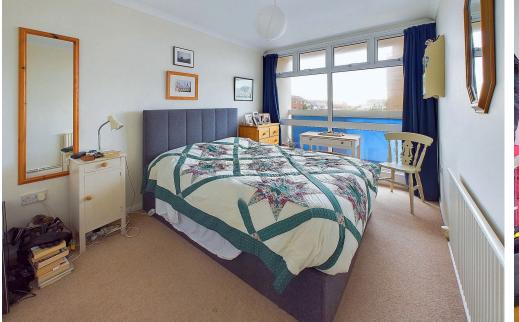

BEDROOM ONE South aspect benefitting from distant sea views. Comprising floor to ceiling pvcu double glazed windows, radiator, built in wardrobe with hanging rail and shelving with cupboards over, coving.

BEDROOM TWO North aspect having impressive views overlooking the River Adur, Shoreham Town with distant Downland views. Comprising pvcu double glazed double doors leading out to NORTH FACING BALCONY with views, radiator, coving.