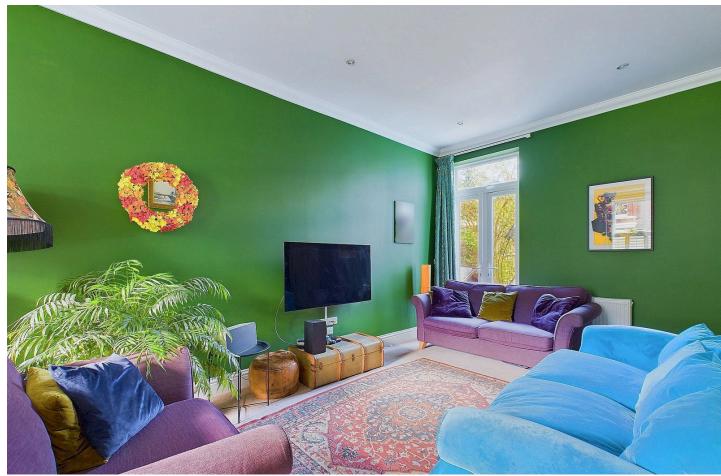

#### INTERNAL

The ground floor boasts three excellent reception rooms, a wealth of period features and sunny aspects facing east and west these lovely spaces are adorned with an abundance of natural light. The 23'11" living room has access from the hallway at either end overlooks the rear garden via double French doors. From the hallway to the rear of the property is a shower room with WC and a utility room which also has access to the rear garden. The extended open plan kitchen/ diner is separated by a breakfast bar and provides the ideal space to entertain or enjoy family meals. The dining area also overlooks and has access to the rear garden. The first floor boasts four bedrooms, two of which have ensuite bathrooms. The principle bedroom to the rear of the property benefits from a walk-in wardrobe and has a large four piece ensuite bathroom featuring 'his & her' wash basins with marble top. There is a storage cupboard and further bathroom located off the landing.