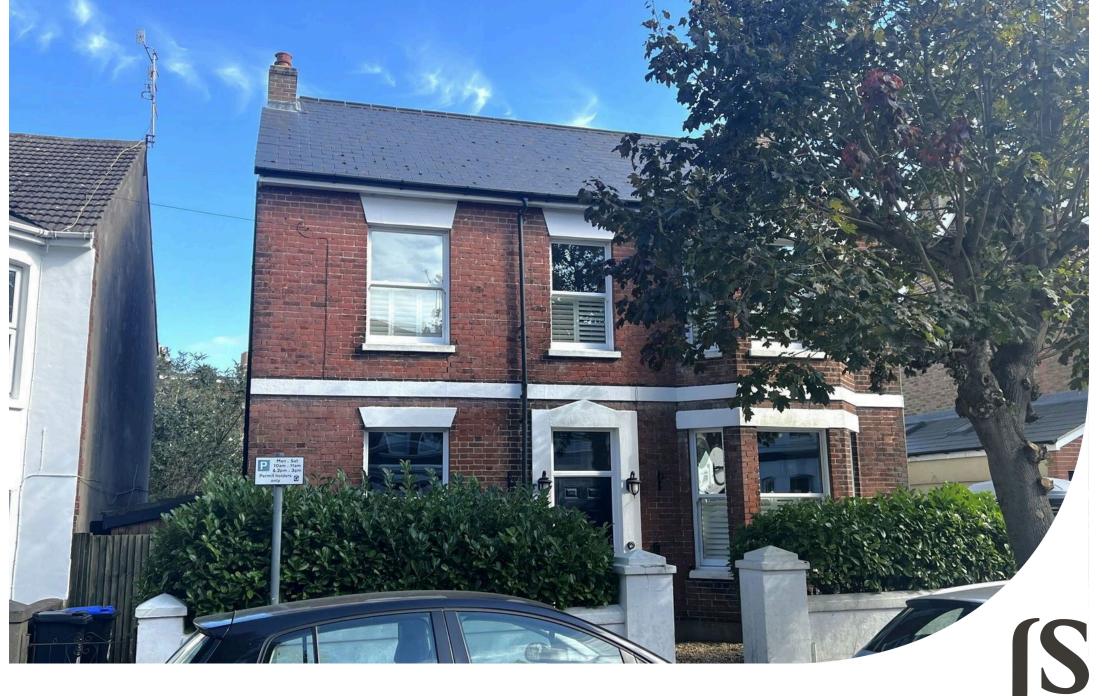

Jacobs Steel are delighted to offer for sale this rarely available and unique double fronted detached period property situated on one of Worthing's most favoured tree-lined roads in a quiet residential area a short walk from Worthing Town Centre and seafront. The property boasts four bedrooms, four bathroom (two en-suites), three reception rooms, a large open-plan kitchen/dining room, utility room, generous landscaped rear garden and amble off road parking.

#### EXTERNAL

This family home is secluded from the street with a white wall and mature shrubs. Ample off road parking is available to the side of the property and side access via gates provides further parking or space to build a garage (STNPC). The generous rear garden is mainly laid to lawn with a patio positioned to capture the afternoon and evening sunshine. A large side shed has been installed to provide further storage.

### LOCATION

Situated In one of Worthing's most prestigious postcodes in central Worthing less than 850 metres from both Worthing Seafront and the town centre, you'll be perfectly located to benefit from some of the best restaurants and cafes in the area. Close-by is the award-winning leisure centre, Splashpoint that boasts two swimming pools, spa and gym. There are also three parks and a sea-inspired children's playground all located next to Splashpoint. Commuters are also well served with Worthing train station's offering regular services along the coast and London.