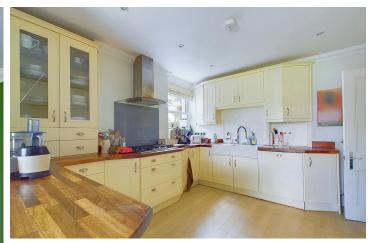

#### INTERNAL

The ground floor boasts three excellent reception rooms, a wealth of period features and sunny aspects facing east and west these lovely spaces are adorned with an abundance of natural light. The 23'11" living room has access from the hallway at either end overlooks the rear garden via double French doors. From the hallway to the rear of the property is a shower room with WC and a utility room which also has access to the rear garden. The extended open plan kitchen/ diner is separated by a breakfast bar and provides the ideal space to entertain or enjoy family meals. The dining area also overlooks and has access to the rear garden. The first floor boasts four bedrooms, two of which have ensuite bathrooms. The principle bedroom to the rear of the property benefits from a walk-in wardrobe and has a large four piece ensuite bathroom featuring 'his & her' wash basins with marble top. There is a storage cupboard and further bathroom located off the landing.