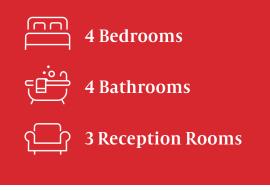

Jacobs Steel are delighted to offer for sale this rarely available and unique double fronted detached period property situated on one of Worthing's most favoured tree-lined roads in a quiet residential area a short walk from Worthing Town Centre and seafront. The property boasts four bedrooms, four bathroom (two en-suites), three reception rooms, a large open-plan kitchen/dining room, utility room, generous landscaped rear garden and amble off road parking.

## **Key Features**

- Detached Double Fronted Home
- Four Bedrooms
- Four Bathrooms (Two Ensuite)
- Three Reception Rooms
- Open Plan Kitchen / Diner
- Generous Rear Garden
- Off Road Parking
- Space For Garage (STNPC)
- Residential Tree-Lined Street
- Short Walk To Town Centre, Seafront and Station