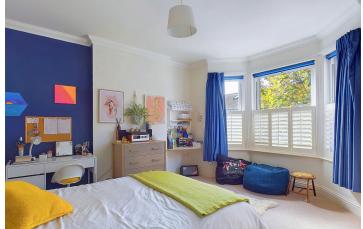

#### INTERNAL

The ground floor boasts three excellent reception rooms, a wealth of period features and sunny aspects facing east and west these lovely spaces are adorned with an abundance of natural light. The 23'11" living room has access from the hallway at either end overlooks the rear garden via double French doors. From the hallway to the rear of the property is a shower room with WC and a utility room which also has access to the rear garden. The extended open plan kitchen/ diner is separated by a breakfast bar and provides the ideal space to entertain or enjoy family meals. The dining area also overlooks and has access to the rear garden. The first floor boasts four bedrooms, two of which have ensuite bathrooms. The principle bedroom to the rear of the property benefits from a walk-in wardrobe and has a large four piece ensuite bathroom featuring 'his & her' wash basins with marble top. There is a storage cupboard and further bathroom located off the landing.