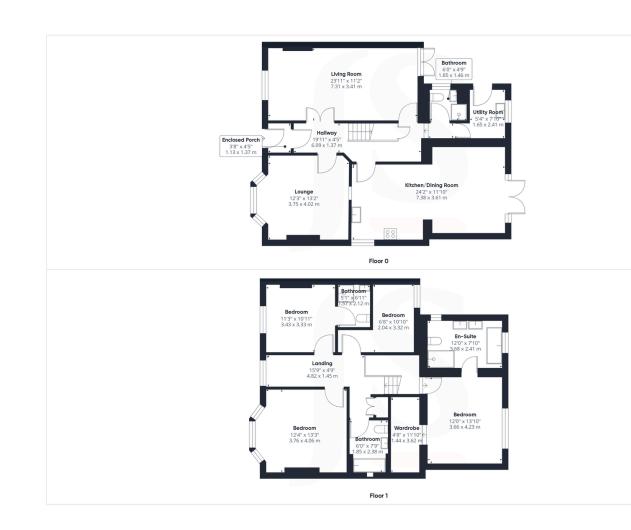

#### INTERNAL

The ground floor boasts three excellent reception rooms, a wealth of period features and sunny aspects facing east and west these lovely spaces are adorned with an abundance of natural light. The 23'11" living room has access from the hallway at either end overlooks the rear garden via double French doors. From the hallway to the rear of the property is a shower room with WC and a utility room which also has access to the rear garden. The extended open plan kitchen/ diner is separated by a breakfast bar and provides the ideal space to entertain or enjoy family meals. The dining area also overlooks and has access to the rear garden. The first floor boasts four bedrooms, two of which have ensuite bathrooms. The principle bedroom to the rear of the property benefits from a walk-in wardrobe and has a large four piece ensuite bathroom featuring 'his & her' wash basins with marble top. There is a storage cupboard and further bathroom located off the landing.

# **Property Details:**

Floor area \*as quoted by EPC: 2077 SqFt

Tenure: Freehold

Council tax band: E

Whilst we endeavour to make our property particulars accurate and reliable, we have not carried out a detailed survey. If there is any point which is of particular importance to you, please contact the office and we will be pleased to check the information for you, particularly if you are contemplating travelling some distance. Whilst every effort has been made to ensure that any fl oorplans are correct and drawn as accurately as possible, they are to be used for layout and identification purposes only and are not drawn to scale. The services, where applicable, including electrical equipment and other appliances have not been tested and no warranty can be given that they are in working order, even where described in these particulars. Carpets, curtains, furnishings, gas fi res, electrical goods/ fi ttings or other fi xtures, unless expressly mentioned, are not necessarily included with the property.