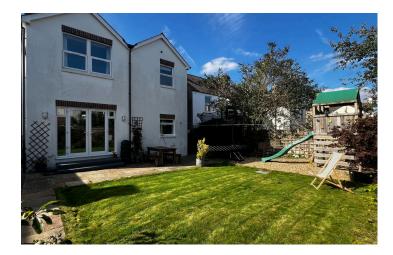

#### EXTERNAL

This family home is secluded from the street with a white wall and mature shrubs. Ample off road parking is available to the side of the property and side access via gates provides further parking or space to build a garage (STNPC). The generous rear garden is mainly laid to lawn with a patio positioned to capture the afternoon and evening sunshine. A large side shed has been installed to provide further storage.