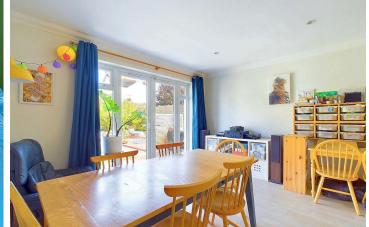

#### INTERNAL

The ground floor boasts three excellent reception rooms, a wealth of period features and sunny aspects facing east and west these lovely spaces are adorned with an abundance of natural light. The 23'11" living room has access from the hallway at either end overlooks the rear garden via double French doors. From the hallway to the rear of the property is a shower room with WC and a utility room which also has access to the rear garden. The extended open plan kitchen/ diner is separated by a breakfast bar and provides the ideal space to entertain or enjoy family meals. The dining area also overlooks and has access to the rear garden. The first floor boasts four bedrooms, two of which have ensuite bathrooms. The principle bedroom to the rear of the property benefits from a walk-in wardrobe and has a large four piece ensuite bathroom featuring 'his & her' wash basins with marble top. There is a storage cupboard and further bathroom located off the landing.