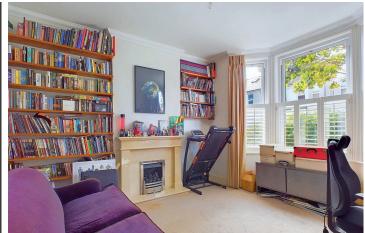

#### INTERNAL

The ground floor boasts three excellent reception rooms, a wealth of period features and sunny aspects facing east and west these lovely spaces are adorned with an abundance of natural light. The 23'11" living room has access from the hallway at either end overlooks the rear garden via double French doors. From the hallway to the rear of the property is a shower room with WC and a utility room which also has access to the rear garden. The extended open plan kitchen/ diner is separated by a breakfast bar and provides the ideal space to entertain or enjoy family meals. The dining area also overlooks and has access to the rear garden. The first floor boasts four bedrooms, two of which have ensuite bathrooms. The principle bedroom to the rear of the property benefits from a walk-in wardrobe and has a large four piece ensuite bathroom featuring 'his & her' wash basins with marble top. There is a storage cupboard and further bathroom located off the landing.