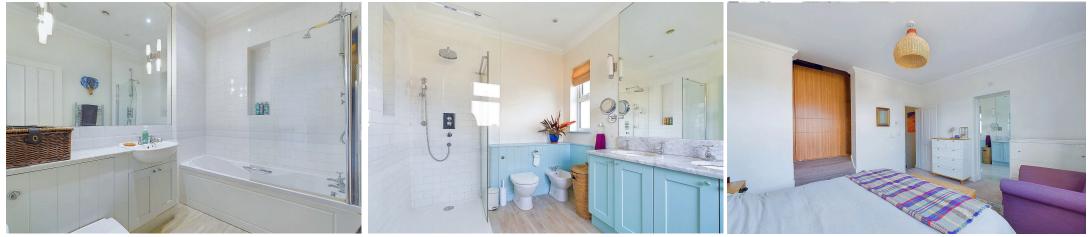

#### INTERNAL

The ground floor boasts three excellent reception rooms, a wealth of period features and sunny aspects facing east and west these lovely spaces are adorned with an abundance of natural light. The 23'11" living room has access from the hallway at either end overlooks the rear garden via double French doors. From the hallway to the rear of the property is a shower room with WC and a utility room which also has access to the rear garden. The extended open plan kitchen/ diner is separated by a breakfast bar and provides the ideal space to entertain or enjoy family meals. The dining area also overlooks and has access to the rear garden. The first floor boasts four bedrooms, two of which have ensuite bathrooms. The principle bedroom to the rear of the property benefits from a walk-in wardrobe and has a large four piece ensuite bathroom featuring 'his & her' wash basins with marble top. There is a storage cupboard and further bathroom located off the landing.