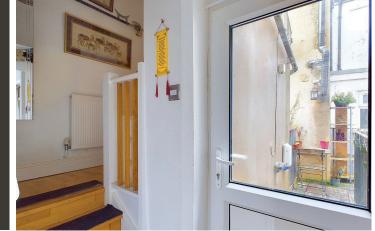

#### INTERNAL

The private front door opens into the apartments hallway, with access to all rooms and access to multiple storage cupboards. The bedroom is located at the rear of the property and measures a generous 8'8" x 11'11", providing plenty of space for a large double bed alongside various other bedroom furniture. This room also benefits from dual aspect views facing both east and west. The living room is situated parallel and also offers views facing west, transforming this into a light and airy space all year round. At the front of the apartment is the kitchen which has been fitted with an array of oak effect wall and floor mounted units, topped with marble effect laminate worktops to create a smart contemporary finish. The kitchen has plenty of space and provisions for multiple white goods and access to the bathroom. The bathroom has been fitted with a full three piece suite including a corner shower, toilet and hand wash basin.