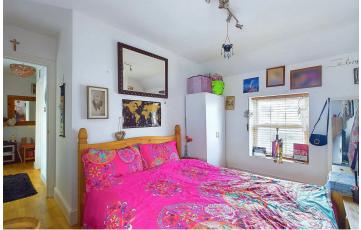

#### INTERNAL

The private front door opens into the apartments hallway, with access to all rooms and access to multiple storage cupboards. The bedroom is located at the rear of the property and measures a generous 8'8" x 11'11", providing plenty of space for a large double bed alongside various other bedroom furniture. This room also benefits from dual aspect views facing both east and west. The living room is situated parallel and also offers views facing west, transforming this into a light and airy space all year round. At the front of the apartment is the kitchen which has been fitted with an array of oak effect wall and floor mounted units, topped with marble effect laminate worktops to create a smart contemporary finish. The kitchen has plenty of space and provisions for multiple white goods and access to the bathroom. The bathroom has been fitted with a full three piece suite including a corner shower, toilet and hand wash basin.