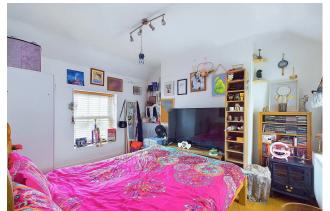

#### INTERNAL

The private front door opens into the apartments hallway, with access to all rooms and access to multiple storage cupboards. The bedroom is located at the rear of the property and measures a generous 8'8" x 11'11", providing plenty of space for a large double bed alongside various other bedroom furniture. This room also benefits from dual aspect views facing both east and west. The living room is situated parallel and also offers views facing west, transforming this into a light and airy space all year round. At the front of the apartment is the kitchen which has been fitted with an array of oak effect wall and floor mounted units, topped with marble effect laminate worktops to create a smart contemporary finish. The kitchen has plenty of space and provisions for multiple white goods and access to the bathroom. The bathroom has been fitted with a full three piece suite including a corner shower, toilet and hand wash basin.