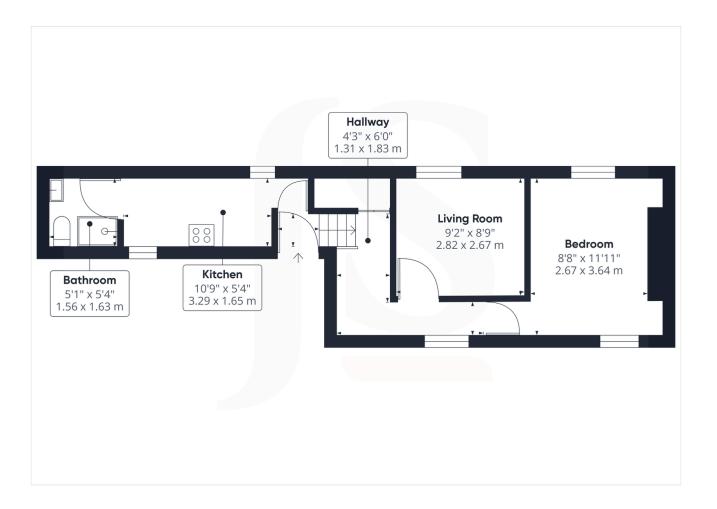

#### INTERNAL

The private front door opens into the apartments hallway, with access to all rooms and access to multiple storage cupboards. The bedroom is located at the rear of the property and measures a generous 8'8" x 11'11", providing plenty of space for a large double bed alongside various other bedroom furniture. This room also benefits from dual aspect views facing both east and west. The living room is situated parallel and also offers views facing west, transforming this into a light and airy space all year round. At the front of the apartment is the kitchen which has been fitted with an array of oak effect wall and floor mounted units, topped with marble effect laminate worktops to create a smart contemporary finish. The kitchen has plenty of space and provisions for multiple white goods and access to the bathroom. The bathroom has been fitted with a full three piece suite including a corner shower, toilet and hand wash basin.