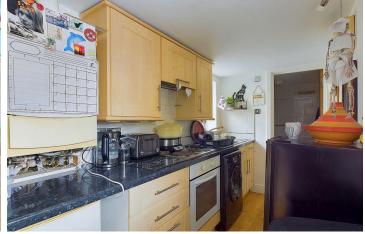

#### INTERNAL

The private front door opens into the apartments hallway, with access to all rooms and access to multiple storage cupboards. The bedroom is located at the rear of the property and measures a generous 8'8" x 11'11", providing plenty of space for a large double bed alongside various other bedroom furniture. This room also benefits from dual aspect views facing both east and west. The living room is situated parallel and also offers views facing west, transforming this into a light and airy space all year round. At the front of the apartment is the kitchen which has been fitted with an array of oak effect wall and floor mounted units, topped with marble effect laminate worktops to create a smart contemporary finish. The kitchen has plenty of space and provisions for multiple white goods and access to the bathroom. The bathroom has been fitted with a full three piece suite including a corner shower, toilet and hand wash basin.