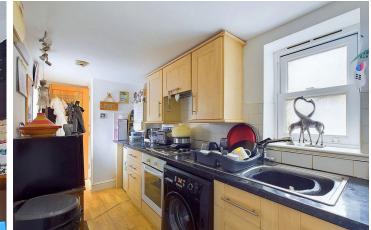

#### INTERNAL

The private front door opens into the apartments hallway, with access to all rooms and access to multiple storage cupboards. The bedroom is located at the rear of the property and measures a generous 8'8" x 11'11", providing plenty of space for a large double bed alongside various other bedroom furniture. This room also benefits from dual aspect views facing both east and west. The living room is situated parallel and also offers views facing west, transforming this into a light and airy space all year round. At the front of the apartment is the kitchen which has been fitted with an array of oak effect wall and floor mounted units, topped with marble effect laminate worktops to create a smart contemporary finish. The kitchen has plenty of space and provisions for multiple white goods and access to the bathroom. The bathroom has been fitted with a full three piece suite including a corner shower, toilet and hand wash basin.