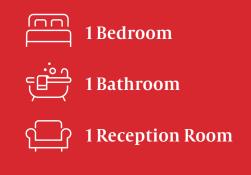

## **Key Features**

- First Floor Apartment
- One Double Bedroom
- Fitted Kitchen & Shower Room
- West Facing Living Room
- New Lease Upon Completion
- Ideal First Time Buy Or Investment
- Private Entrance
- Less Than 100 Metres From The Seafront
- Close To Local Shops, Amenities & Mainline Train Station
- Situated In Worthing Town Centre