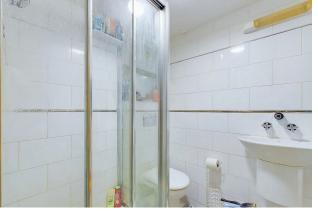

#### INTERNAL

The private front door opens into the apartments hallway, with access to all rooms and access to multiple storage cupboards. The bedroom is located at the rear of the property and measures a generous 8'8" x 11'11", providing plenty of space for a large double bed alongside various other bedroom furniture. This room also benefits from dual aspect views facing both east and west. The living room is situated parallel and also offers views facing west, transforming this into a light and airy space all year round. At the front of the apartment is the kitchen which has been fitted with an array of oak effect wall and floor mounted units, topped with marble effect laminate worktops to create a smart contemporary finish. The kitchen has plenty of space and provisions for multiple white goods and access to the bathroom. The bathroom has been fitted with a full three piece suite including a corner shower, toilet and hand wash basin.