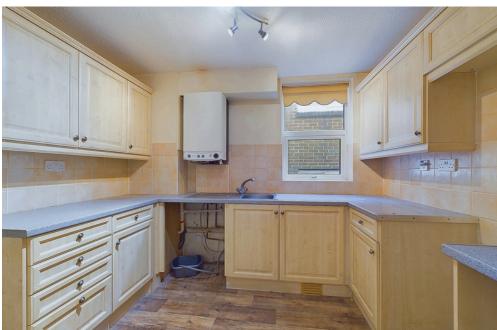

### **INTERNAL**

Communal front door with security entry phone system, leading into the entrance hall with stairs and passenger lift rising to the second floor. Front door opening into the entrance with access to all rooms. The property benefits from access to a large storage cupboard with lighting and access to the airing cupboard. The kitchen offers wall and base units with spaces for all appliances, sink and drainer. The lounge is a good size and benefits from access to the balcony via a double glazed sliding door. The bedroom measures 14'5ft x 10'6ft and benefits from built in wardrobes. The bathroom comprises of bath, electric shower above, wash hand basin and WC.