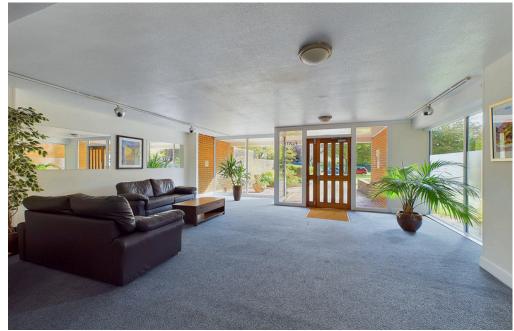

### **INTERNAL**

Communal front door with security entry phone system, leading into the entrance hall with stairs and passenger lift rising to the second floor. Front door opening into the entrance with access to all rooms. The property benefits from access to a large storage cupboard with lighting and access to the airing cupboard. The kitchen offers wall and base units with spaces for all appliances, sink and drainer. The lounge is a good size and benefits from access to the balcony via a double glazed sliding door. The bedroom measures 14'5ft x 10'6ft and benefits from built in wardrobes. The bathroom comprises of bath, electric shower above, wash hand basin and WC.

### EXTERNAL

The property benefits from a east facing balcony with views down tree-lined Grand Avenue towards the Seafront. There are well kept communal gardens surrounding the development and there is an allocated parking space in the secure undercroft car park with a passenger lift rising to the second floor.