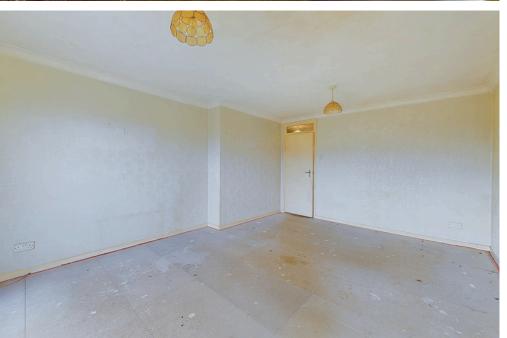

### **INTERNAL**

Communal front door with security entry phone system, leading into the entrance hall with stairs and passenger lift rising to the second floor. Front door opening into the entrance with access to all rooms. The property benefits from access to a large storage cupboard with lighting and access to the airing cupboard. The kitchen offers wall and base units with spaces for all appliances, sink and drainer. The lounge is a good size and benefits from access to the balcony via a double glazed sliding door. The bedroom measures 14'5ft x 10'6ft and benefits from built in wardrobes. The bathroom comprises of bath, electric shower above, wash hand basin and WC.