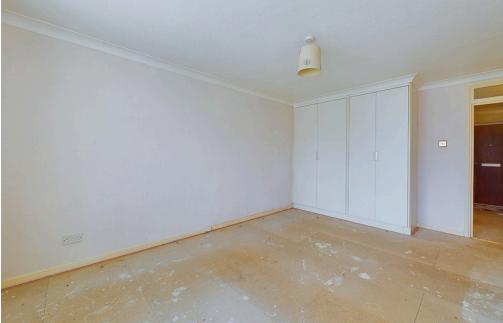

### **INTERNAL**

Communal front door with security entry phone system, leading into the entrance hall with stairs and passenger lift rising to the second floor. Front door opening into the entrance with access to all rooms. The property benefits from access to a large storage cupboard with lighting and access to the airing cupboard. The kitchen offers wall and base units with spaces for all appliances, sink and drainer. The lounge is a good size and benefits from access to the balcony via a double glazed sliding door. The bedroom measures 14'5ft x 10'6ft and benefits from built in wardrobes. The bathroom comprises of bath, electric shower above, wash hand basin and WC.