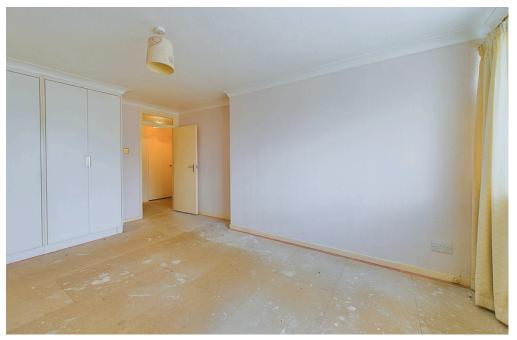

### **INTERNAL**

Communal front door with security entry phone system, leading into the entrance hall with stairs and passenger lift rising to the second floor. Front door opening into the entrance with access to all rooms. The property benefits from access to a large storage cupboard with lighting and access to the airing cupboard. The kitchen offers wall and base units with spaces for all appliances, sink and drainer. The lounge is a good size and benefits from access to the balcony via a double glazed sliding door. The bedroom measures 14'5ft x 10'6ft and benefits from built in wardrobes. The bathroom comprises of bath, electric shower above, wash hand basin and WC.