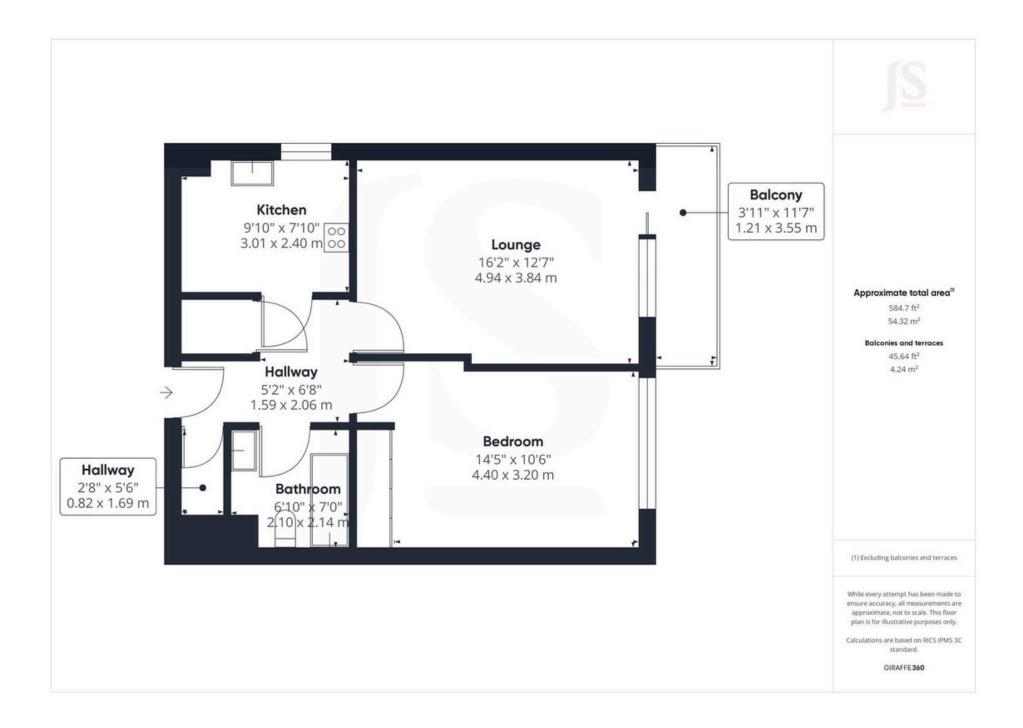

1 Bedrooms

1 Bathrooms

**1 Reception Room** 

### **INTERNAL**

Communal front door with security entry phone system, leading into the entrance hall with stairs and passenger lift rising to the second floor. Front door opening into the entrance with access to all rooms. The property benefits from access to a large storage cupboard with lighting and access to the airing cupboard. The kitchen offers wall and base units with spaces for all appliances, sink and drainer. The lounge is a good size and benefits from access to the balcony via a double glazed sliding door. The bedroom measures 14'5ft x 10'6ft and benefits from built in wardrobes. The bathroom comprises of bath, electric shower above, wash hand basin and WC.

### EXTERNAL

The property benefits from a east facing balcony with views down tree-lined Grand Avenue towards the Seafront. There are well kept communal gardens surrounding the development and there is an allocated parking space in the secure undercroft car park with a passenger lift rising to the second floor.