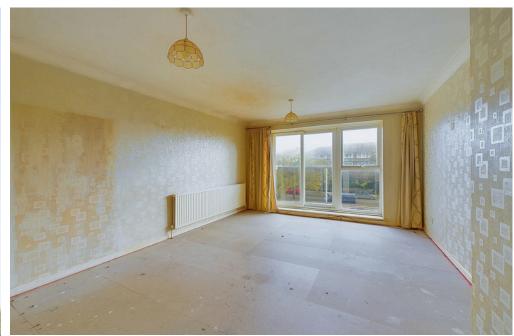

### **INTERNAL**

Communal front door with security entry phone system, leading into the entrance hall with stairs and passenger lift rising to the second floor. Front door opening into the entrance with access to all rooms. The property benefits from access to a large storage cupboard with lighting and access to the airing cupboard. The kitchen offers wall and base units with spaces for all appliances, sink and drainer. The lounge is a good size and benefits from access to the balcony via a double glazed sliding door. The bedroom measures 14'5ft x 10'6ft and benefits from built in wardrobes. The bathroom comprises of bath, electric shower above, wash hand basin and WC.