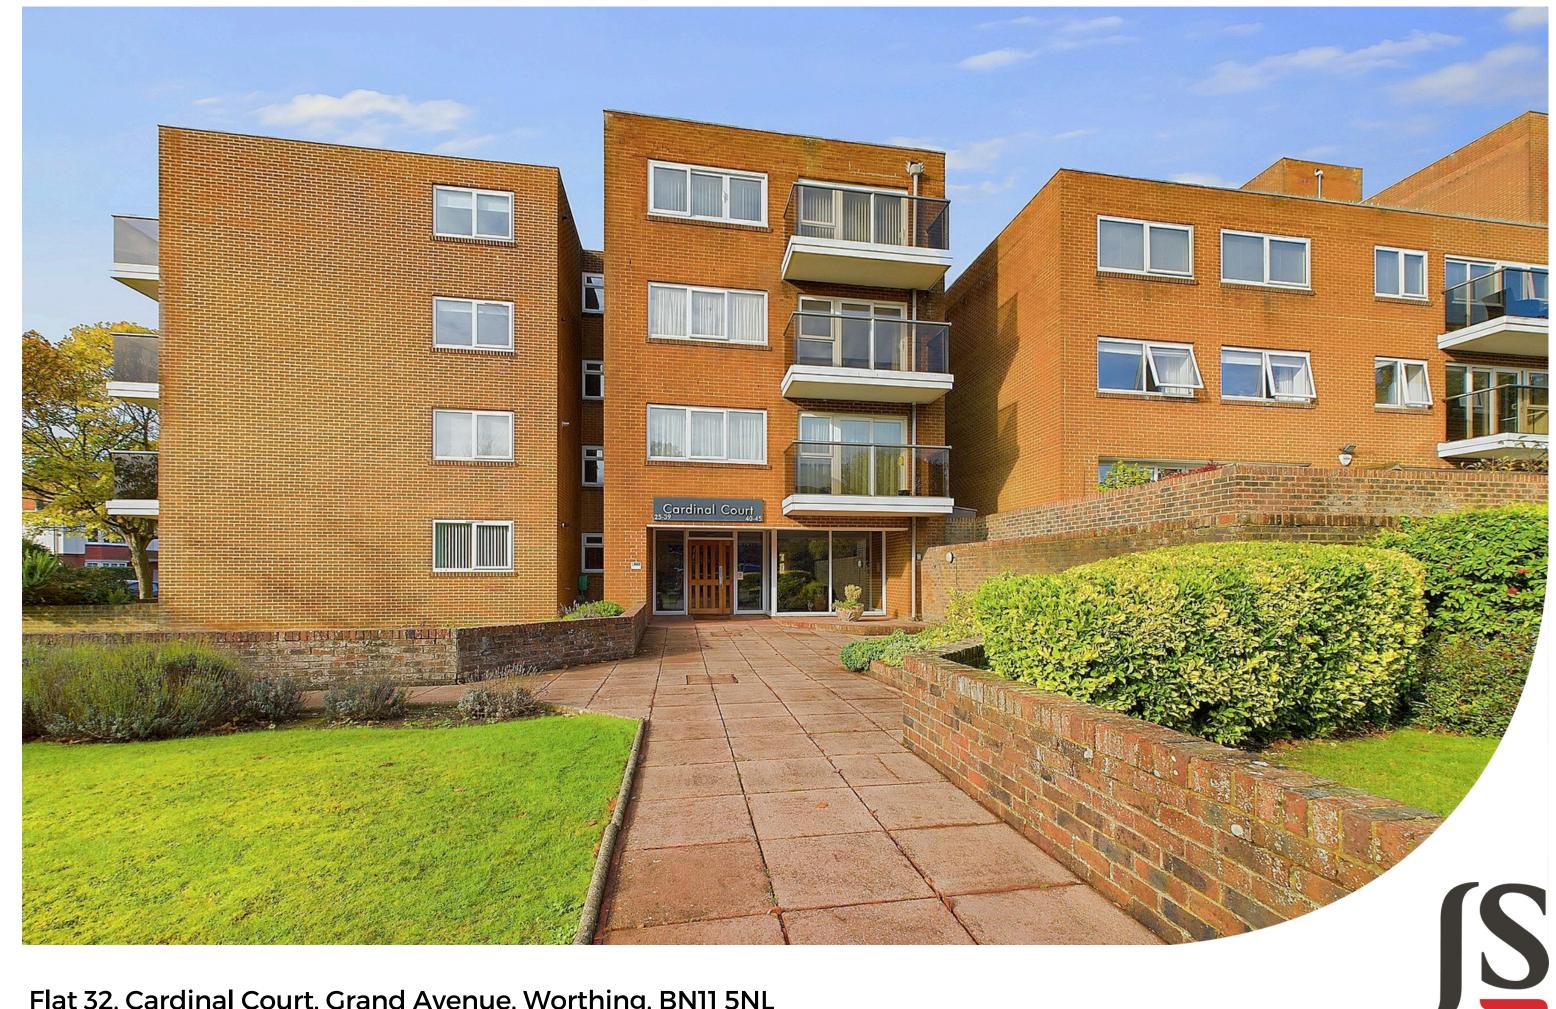

**Steel** 

Flat 32, Cardinal Court, Grand Avenue, Worthing, BN11 5NL

Guide Price £225,000

We are delighted to offer a one bedroom, second floor apartment situated in the sought after development of Cardinal Court, Grand Avenue. The property offers lounge/ dining room, kitchen and bathroom. The apartment benefits from being within walking distance to Worthing Seafront and local bus routes nearby on Grand Avenue.

## **Key Features**

- Second Floor Apartment
- One Double Bedroom
- Kitchen
- East Facing Balcony
- Long Lease
- In Need Of Work
- Bathroom
- Storage Cupboard
- Secure Underground Parking
- 0.7 Miles From West Worthing Railway Station