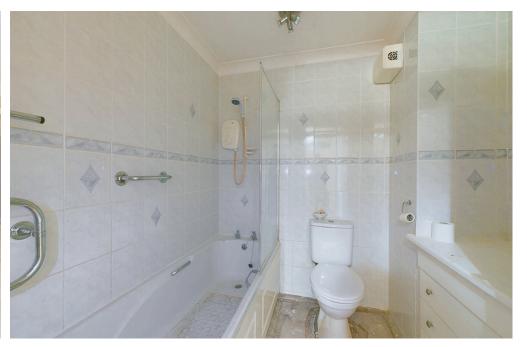

### **INTERNAL**

Communal front door with security entry phone system, leading into the entrance hall with stairs and passenger lift rising to the second floor. Front door opening into the entrance with access to all rooms. The property benefits from access to a large storage cupboard with lighting and access to the airing cupboard. The kitchen offers wall and base units with spaces for all appliances, sink and drainer. The lounge is a good size and benefits from access to the balcony via a double glazed sliding door. The bedroom measures 14'5ft x 10'6ft and benefits from built in wardrobes. The bathroom comprises of bath, electric shower above, wash hand basin and WC.