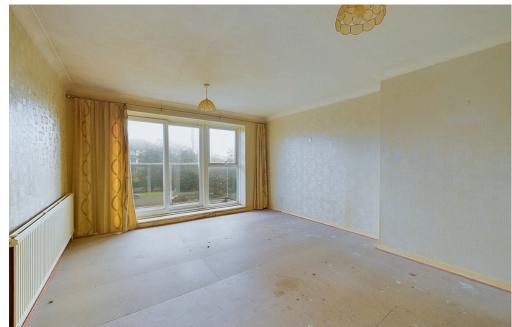

### **INTERNAL**

Communal front door with security entry phone system, leading into the entrance hall with stairs and passenger lift rising to the second floor. Front door opening into the entrance with access to all rooms. The property benefits from access to a large storage cupboard with lighting and access to the airing cupboard. The kitchen offers wall and base units with spaces for all appliances, sink and drainer. The lounge is a good size and benefits from access to the balcony via a double glazed sliding door. The bedroom measures 14'5ft x 10'6ft and benefits from built in wardrobes. The bathroom comprises of bath, electric shower above, wash hand basin and WC.