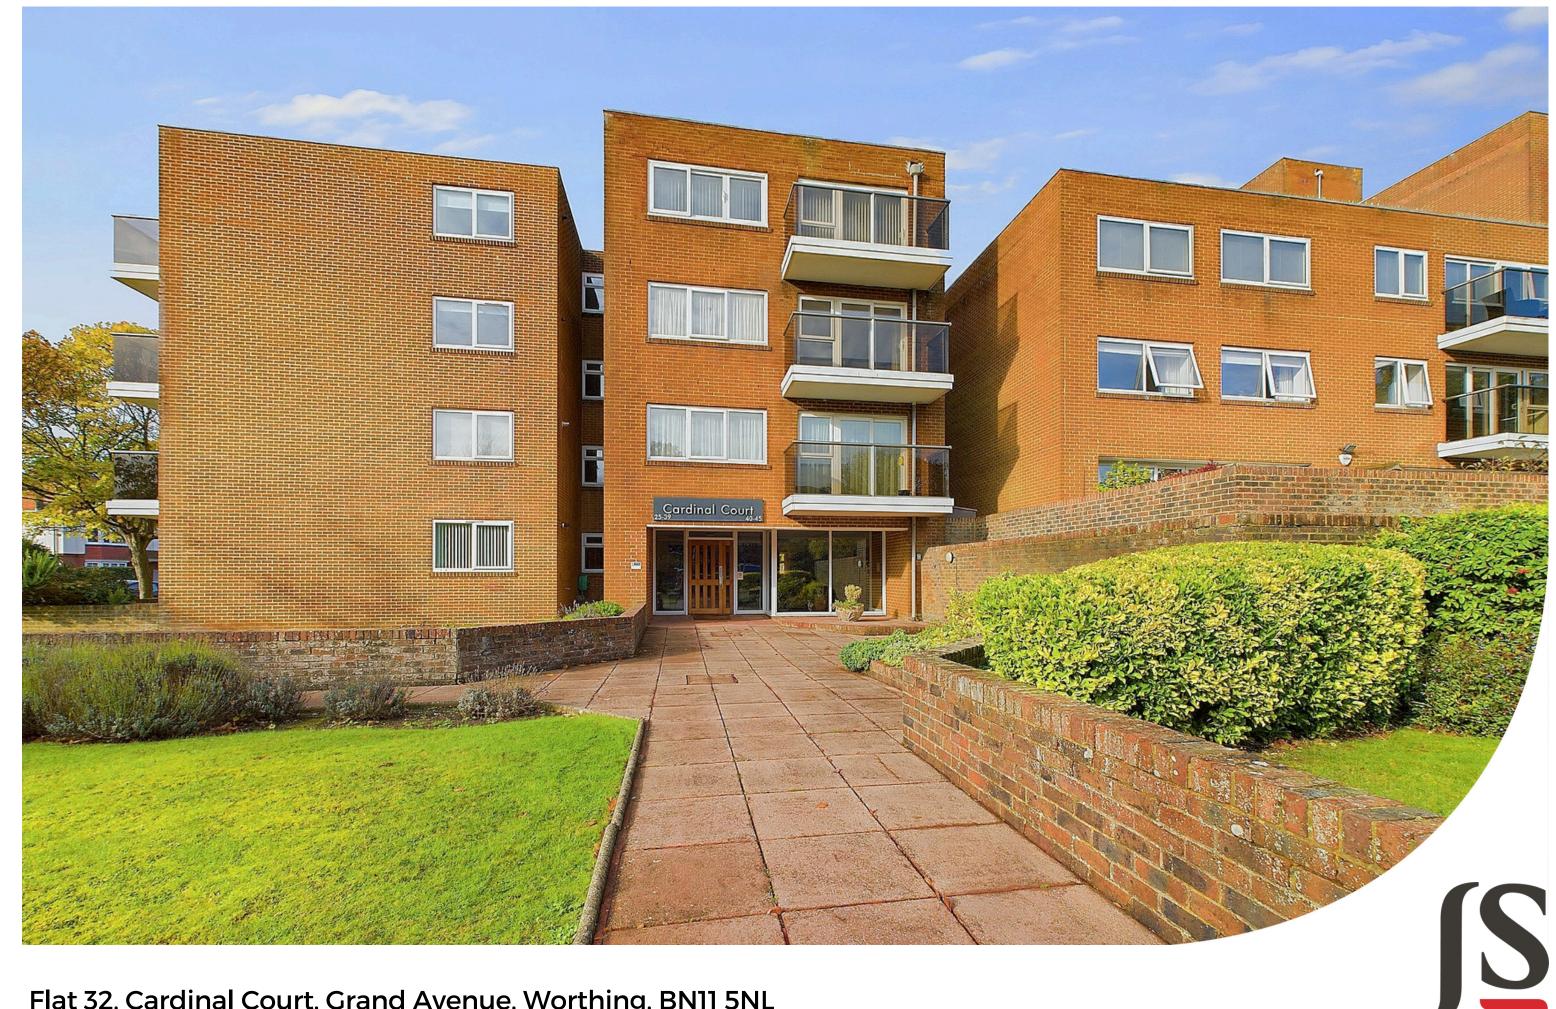

**Steel** 

Flat 32, Cardinal Court, Grand Avenue, Worthing, BN11 5NL

Guide Price £230,000

We are delighted to offer a one bedroom, second floor apartment situated in the sought after development of Cardinal Court, Grand Avenue. The property offers lounge/ dining room, kitchen and bathroom. The apartment benefits from being within walking distance to Worthing Seafront and local bus routes nearby on Grand Avenue.

## **Key Features**

- Second Floor Apartment
- One Double Bedroom
- Kitchen
- East Facing Balcony
- Long Lease
- In Need Of Work
- Bathroom
- Storage Cupboard
- Secure Underground Parking
- 0.7 Miles From West Worthing Railway Station