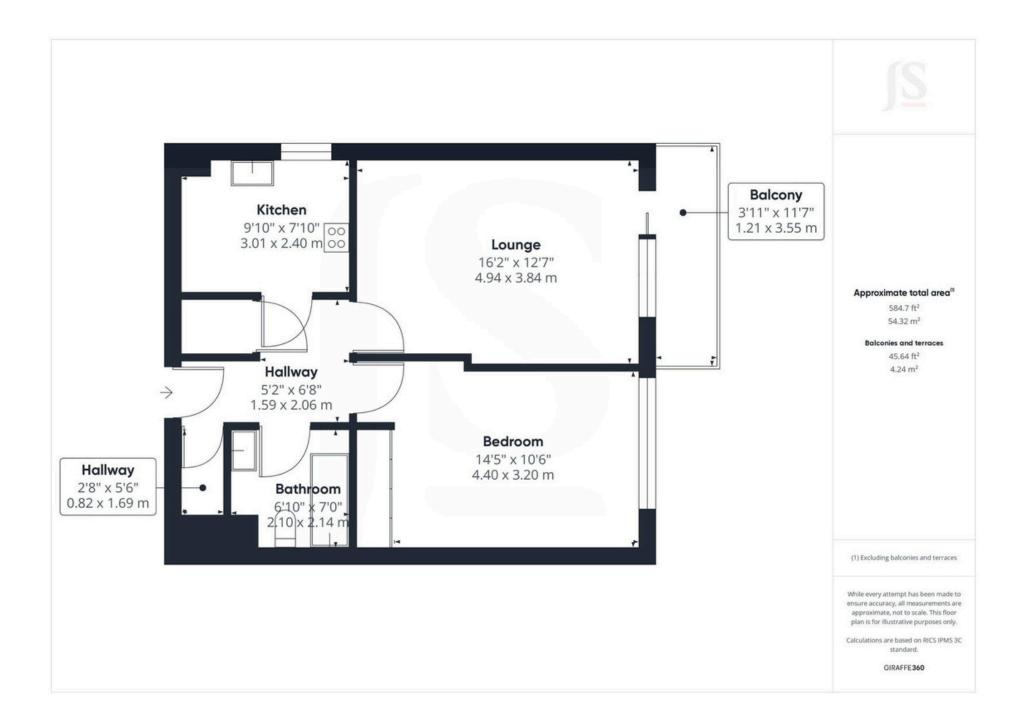

### **INTERNAL**

Communal front door with security entry phone system, leading into the entrance hall with stairs and passenger lift rising to the second floor. Front door opening into the entrance with access to all rooms. The property benefits from access to a large storage cupboard with lighting and access to the airing cupboard. The kitchen offers wall and base units with spaces for all appliances, sink and drainer. The lounge is a good size and benefits from access to the balcony via a double glazed sliding door. The bedroom measures 14'5ft x 10'6ft and benefits from built in wardrobes. The bathroom comprises of bath, electric shower above, wash hand basin and WC.

### EXTERNAL

The property benefits from a east facing balcony with views down tree-lined Grand Avenue towards the Seafront. There are well kept communal gardens surrounding the development and there is an allocated parking space in the secure undercroft car park with a passenger lift rising to the second floor.