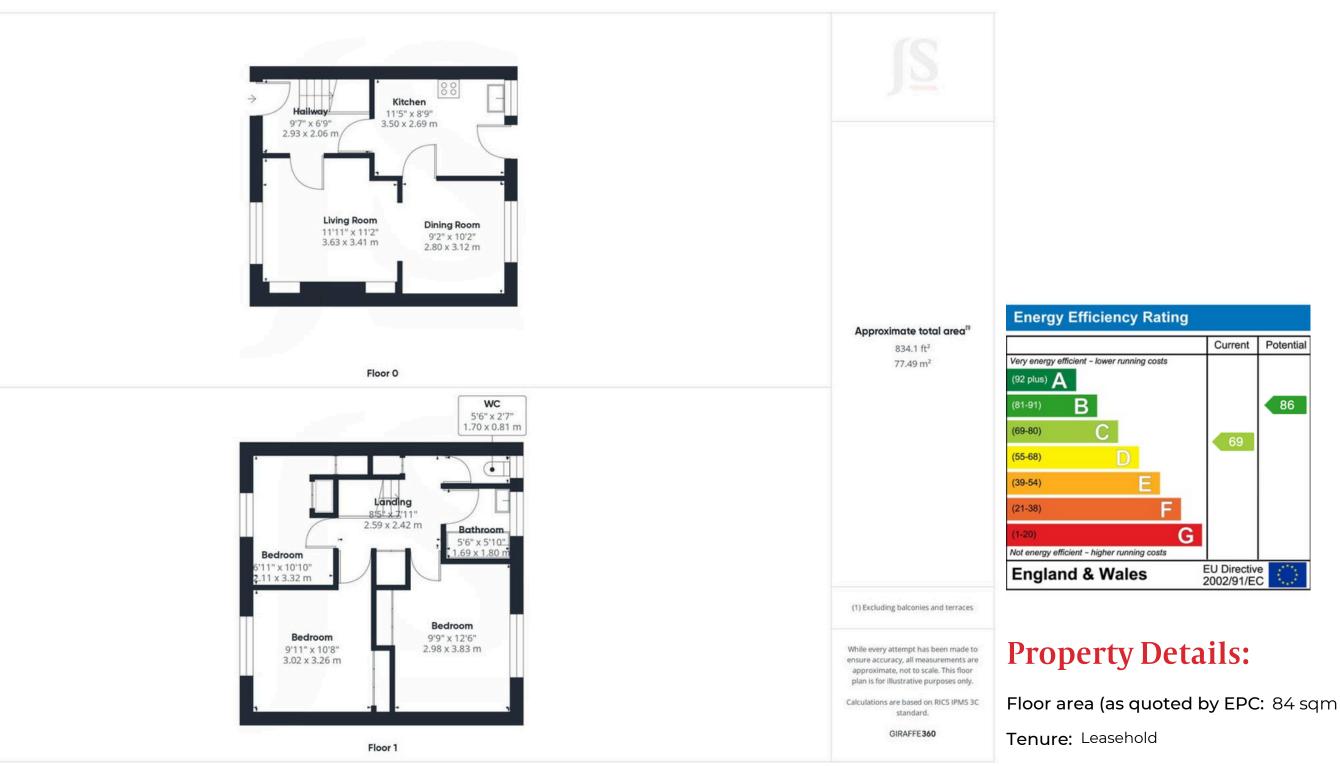

#### INTERNAL

Front door leading into the entrance hall with access to all the ground floor rooms. The property offers a fitted kitchen with spaces for all appliances, sink, drainer and door leading out to the rear garden. The lounge and dining room benefit from an opening between them and both offer doors back into the hallway. On the first floor there are three bedrooms, family bathroom and separate WC.

To the front of the property there is off road parking and a section laid to lawn, undercover walk way to the rear garden. The rear garden features a section laid to lawn, patio areas, floral beds, green house and three brick built sheds one of which housing a WC.