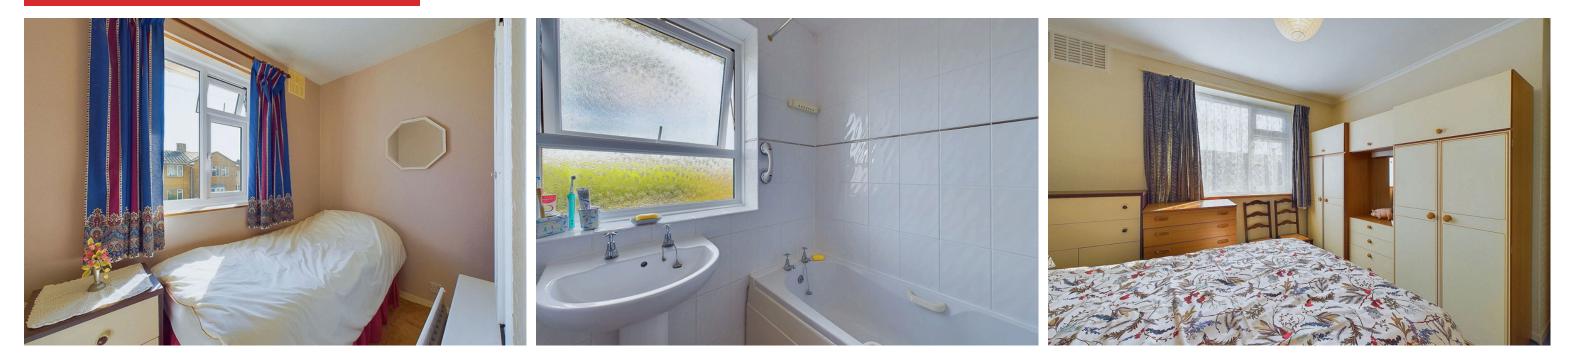

#### INTERNAL

Front door leading into the entrance hall with access to all the ground floor rooms. The property offers a fitted kitchen with spaces for all appliances, sink, drainer and door leading out to the rear garden. The lounge and dining room benefit from an opening between them and both offer doors back into the hallway. On the first floor there are three bedrooms, family bathroom and separate WC.