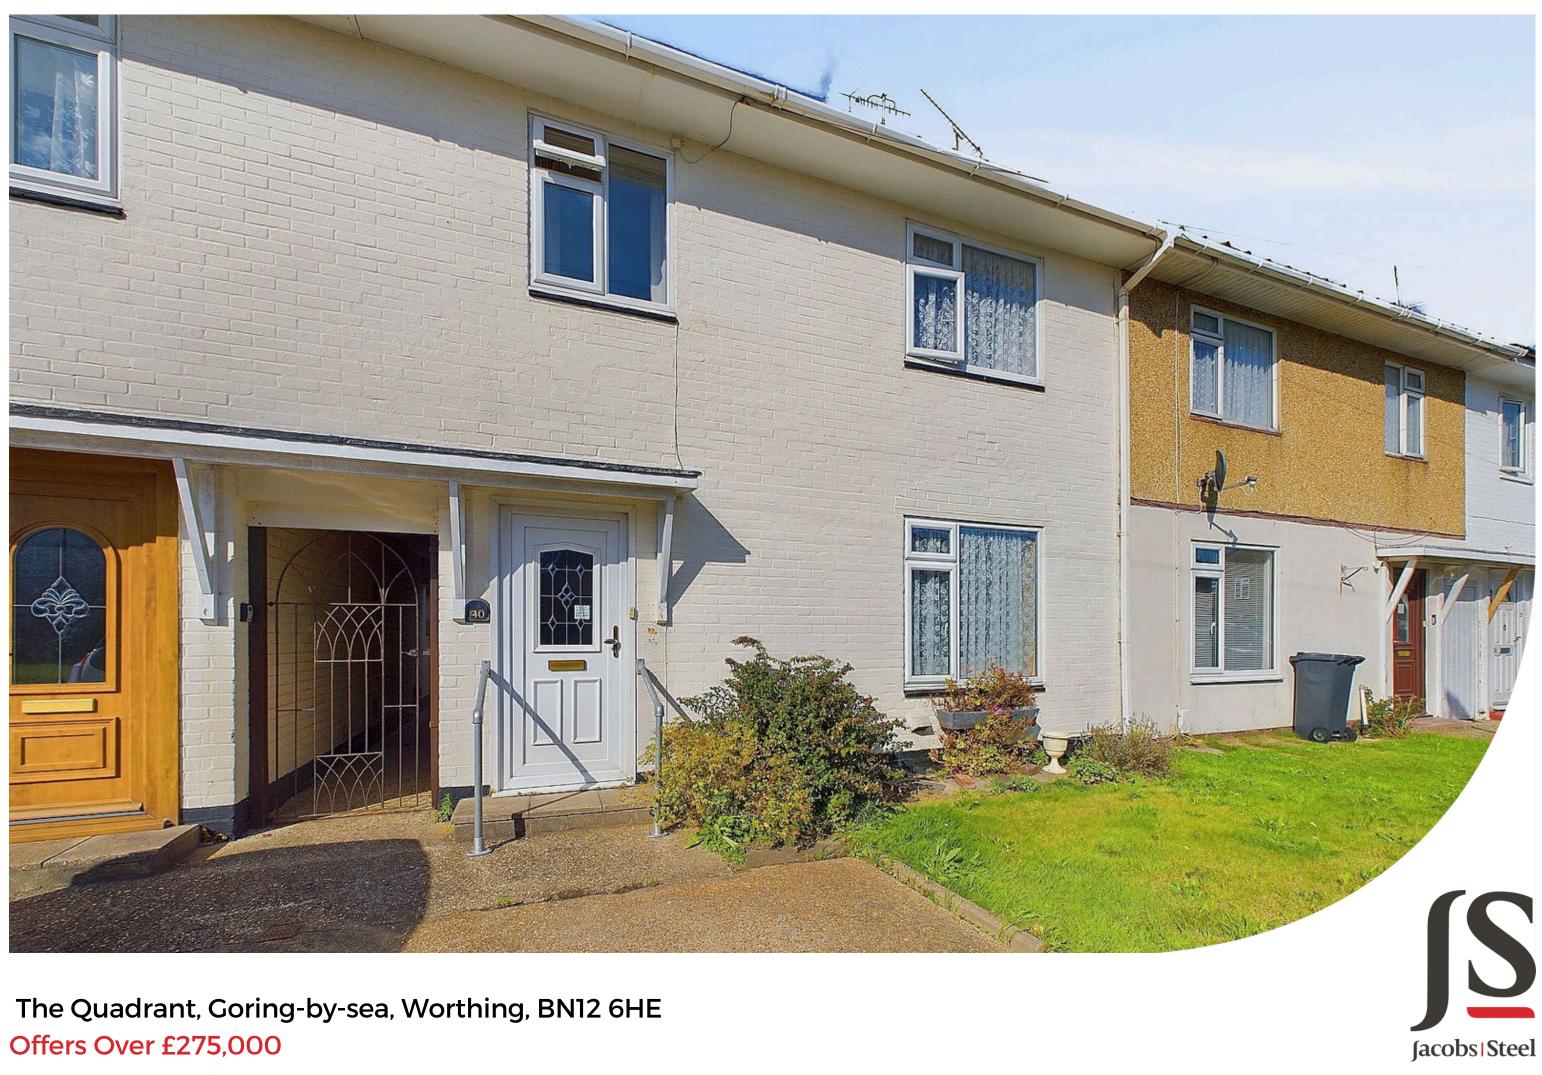

We are pleased to be able to offer a mid terrace house to the market. The property offers three bedrooms, bathroom with separate WC, fitted kitchen, lounge and dining room. The property also features off road parking and a private rear garden.

## **Key Features**

- Mid Terrace House
- Three Bedrooms
- Lounge
- Dining Room
- Fitted Kitchen
- Bathroom & Separate WC
- Double Glazed Windows & Gas
  Fired Central Heating
- Off Road Parking
- Brick Built Storage Sheds
- Close To Local Bus Routes

To the front of the property there is off road parking and a section laid to lawn, undercover walk way to the rear garden. The rear garden features a section laid to lawn, patio areas, floral beds, green house and three brick built sheds one of which housing a WC.