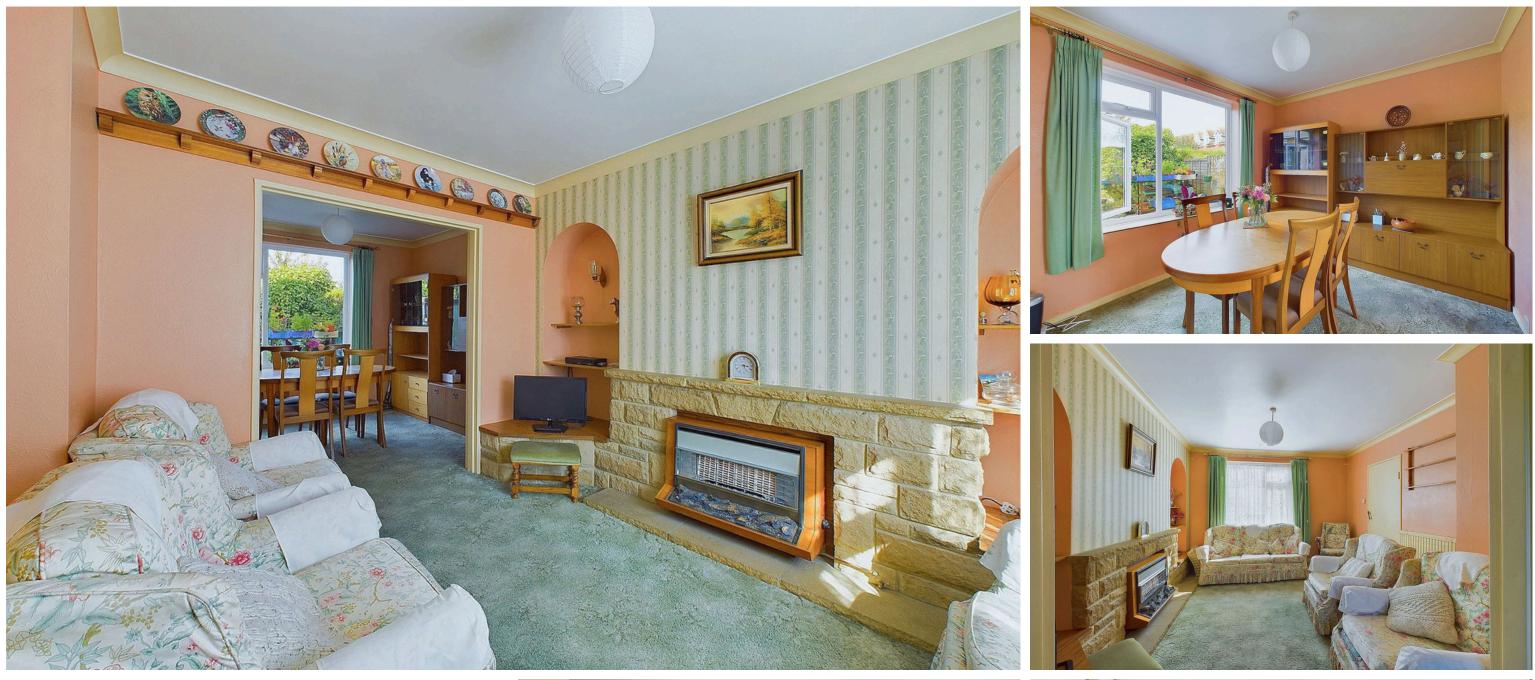

#### INTERNAL

Front door leading into the entrance hall with access to all the ground floor rooms. The property offers a fitted kitchen with spaces for all appliances, sink, drainer and door leading out to the rear garden. The lounge and dining room benefit from an opening between them and both offer doors back into the hallway. On the first floor there are three bedrooms, family bathroom and separate WC.