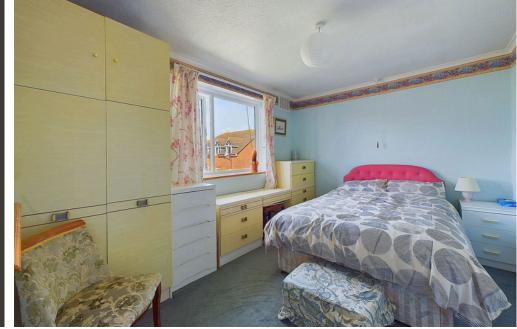

#### INTERNAL

Front door leading into the entrance hall with access to all the ground floor rooms. The property offers a fitted kitchen with spaces for all appliances, sink, drainer and door leading out to the rear garden. The lounge and dining room benefit from an opening between them and both offer doors back into the hallway. On the first floor there are three bedrooms, family bathroom and separate WC.