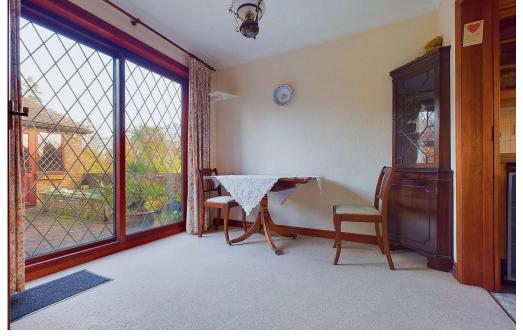

### INTERNAL

The entrance hall has stairs to the first floor with storage cupboard beneath and doors to the living room, kitchen dining room and the ground floor W.C. The 21ft living room is dual aspect with west facing bay window and feature fire place and doors onto the rear garden. The kitchen has a range of wall and base units with fitted worksurfaces, ceramic hob with oven beneath, integrated dishwasher, space and plumbing for washing machine and fridge, the kitchen opens into the dining area with space for table and chairs and doors opening to the garden. A ground floor W.C is located off the entrance hall and also provides access to outside. On the first floor are three bedrooms all benefitting from fitted wardrobes & drawers with the primary bedroom being served by an en-suite comprising bath, separate shower cubicle, W.C and hand wash basin with storage beneath. The family bathroom has a panel enclosed bath, hand wash basin with cupboard beneath and a low level flush W.C.