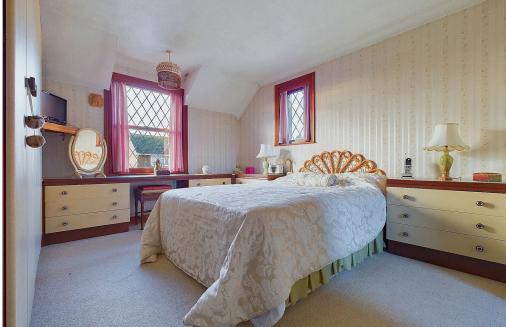

### INTERNAL

The entrance hall has stairs to the first floor with storage cupboard beneath and doors to the living room, kitchen dining room and the ground floor W.C. The 21ft living room is dual aspect with west facing bay window and feature fire place and doors onto the rear garden. The kitchen has a range of wall and base units with fitted worksurfaces, ceramic hob with oven beneath, integrated dishwasher, space and plumbing for washing machine and fridge, the kitchen opens into the dining area with space for table and chairs and doors opening to the garden. A ground floor W.C is located off the entrance hall and also provides access to outside. On the first floor are three bedrooms all benefitting from fitted wardrobes & drawers with the primary bedroom being served by an en-suite comprising bath, separate shower cubicle, W.C and hand wash basin with storage beneath. The family bathroom has a panel enclosed bath, hand wash basin with cupboard beneath and a low level flush W.C.