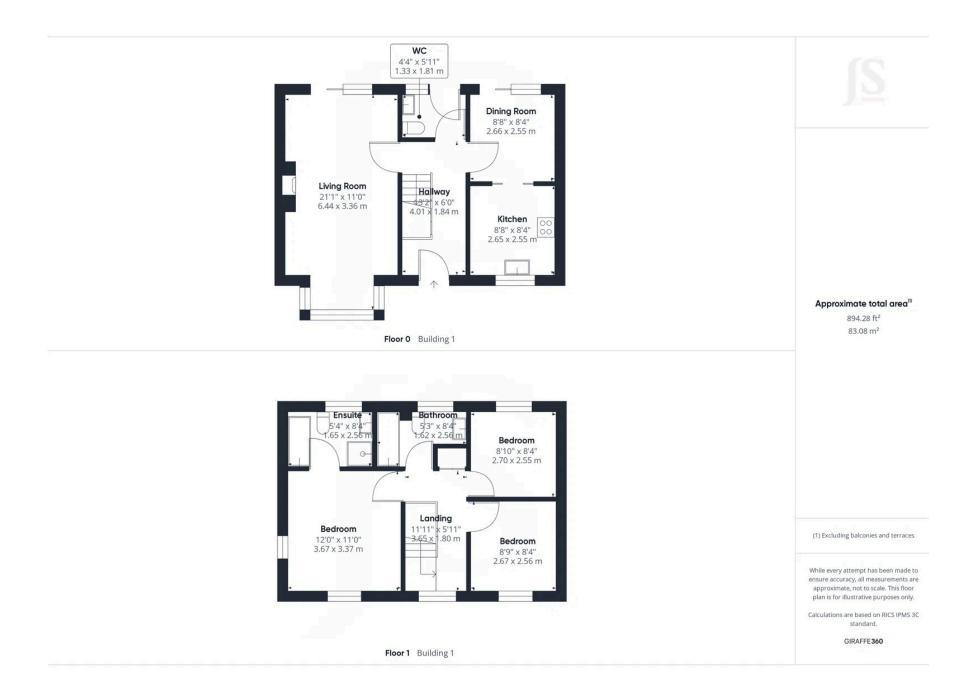

### INTERNAL

The entrance hall has stairs to the first floor with storage cupboard beneath and doors to the living room, kitchen dining room and the ground floor W.C. The 21ft living room is dual aspect with west facing bay window and feature fire place and doors onto the rear garden. The kitchen has a range of wall and base units with fitted worksurfaces, ceramic hob with oven beneath, integrated dishwasher, space and plumbing for washing machine and fridge, the kitchen opens into the dining area with space for table and chairs and doors opening to the garden. A ground floor W.C is located off the entrance hall and also provides access to outside. On the first floor are three bedrooms all benefitting from fitted wardrobes & drawers with the primary bedroom being served by an en-suite comprising bath, separate shower cubicle, W.C and hand wash basin with storage beneath. The family bathroom has a panel enclosed bath, hand wash basin with cupboard beneath and a low level flush W.C.

From the garden, there is a staircase leading down to basement level - this multi purpose room could be used as versatile living and a very convenient annex space (subject to permissions) as this room benefits 21ft in length and provides access to a separate kitchenette and shower room.