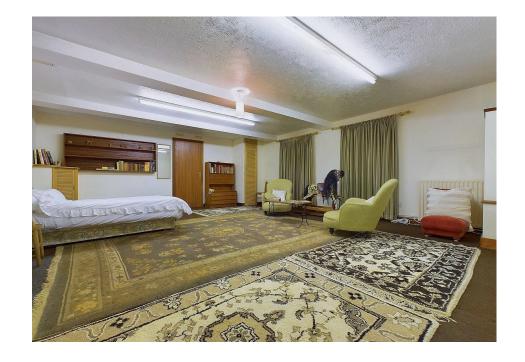

From the garden, there is a staircase leading down to basement level - this multi purpose room could be used as versatile living and a very convenient annex space (subject to permissions) as this room benefits 21ft in length and provides access to a separate kitchenette and shower room.