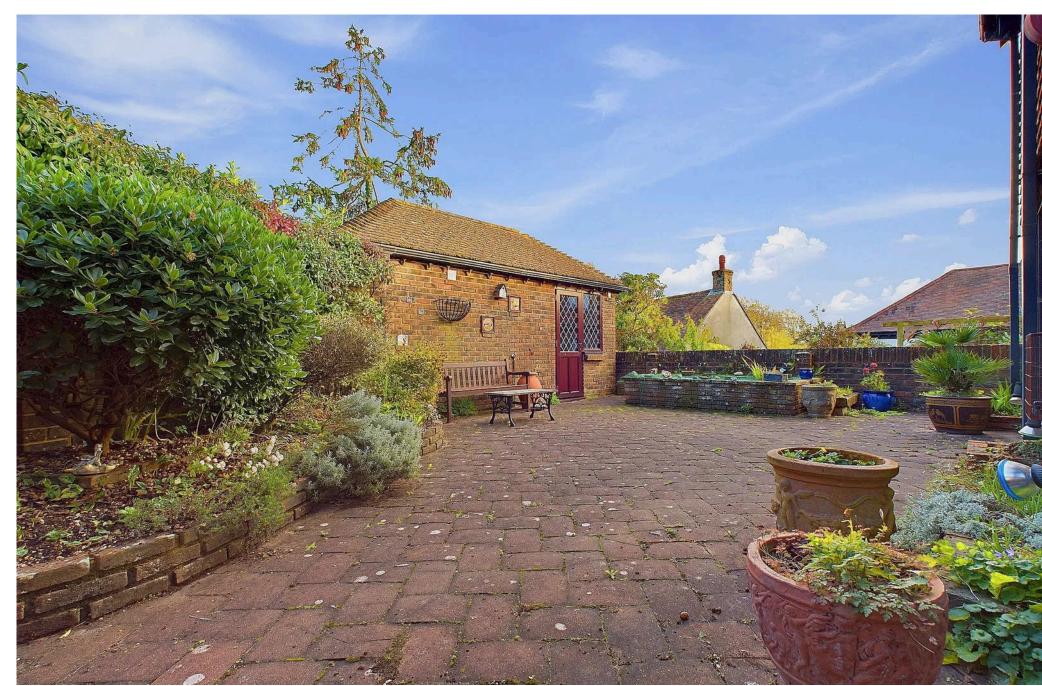

#### EXTERNAL

To the front the garden is part wall enclosed with a pathway leading to the front door, surrounded by a mature shrub and flower garden. To the rear the garden is mainly laid to paving with shrub boards and access to the garage with electric roller door with power and loft space. There is a small area of hardstanding just to the front of the garage, suitable for a small car.