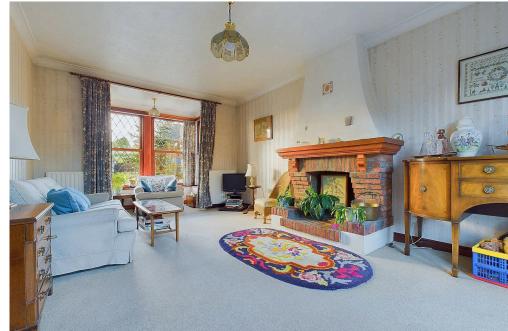

### INTERNAL

The entrance hall has stairs to the first floor with storage cupboard beneath and doors to the living room, kitchen dining room and the ground floor W.C. The 21ft living room is dual aspect with west facing bay window and feature fire place and doors onto the rear garden. The kitchen has a range of wall and base units with fitted worksurfaces, ceramic hob with oven beneath, integrated dishwasher, space and plumbing for washing machine and fridge, the kitchen opens into the dining area with space for table and chairs and doors opening to the garden. A ground floor W.C is located off the entrance hall and also provides access to outside. On the first floor are three bedrooms all benefitting from fitted wardrobes & drawers with the primary bedroom being served by an en-suite comprising bath, separate shower cubicle, W.C and hand wash basin with storage beneath. The family bathroom has a panel enclosed bath, hand wash basin with cupboard beneath and a low level flush W.C.