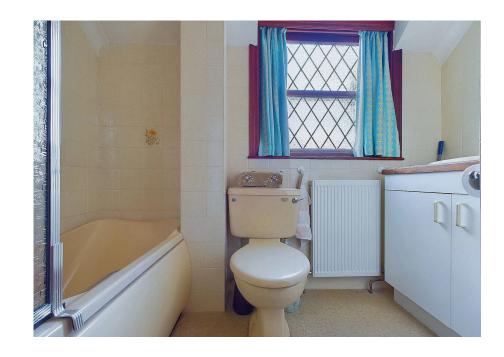

### INTERNAL

The entrance hall has stairs to the first floor with storage cupboard beneath and doors to the living room, kitchen dining room and the ground floor W.C. The 21ft living room is dual aspect with west facing bay window and feature fire place and doors onto the rear garden. The kitchen has a range of wall and base units with fitted worksurfaces, ceramic hob with oven beneath, integrated dishwasher, space and plumbing for washing machine and fridge, the kitchen opens into the dining area with space for table and chairs and doors opening to the garden. A ground floor W.C is located off the entrance hall and also provides access to outside. On the first floor are three bedrooms all benefitting from fitted wardrobes & drawers with the primary bedroom being served by an en-suite comprising bath, separate shower cubicle, W.C and hand wash basin with storage beneath. The family bathroom has a panel enclosed bath, hand wash basin with cupboard beneath and a low level flush W.C.