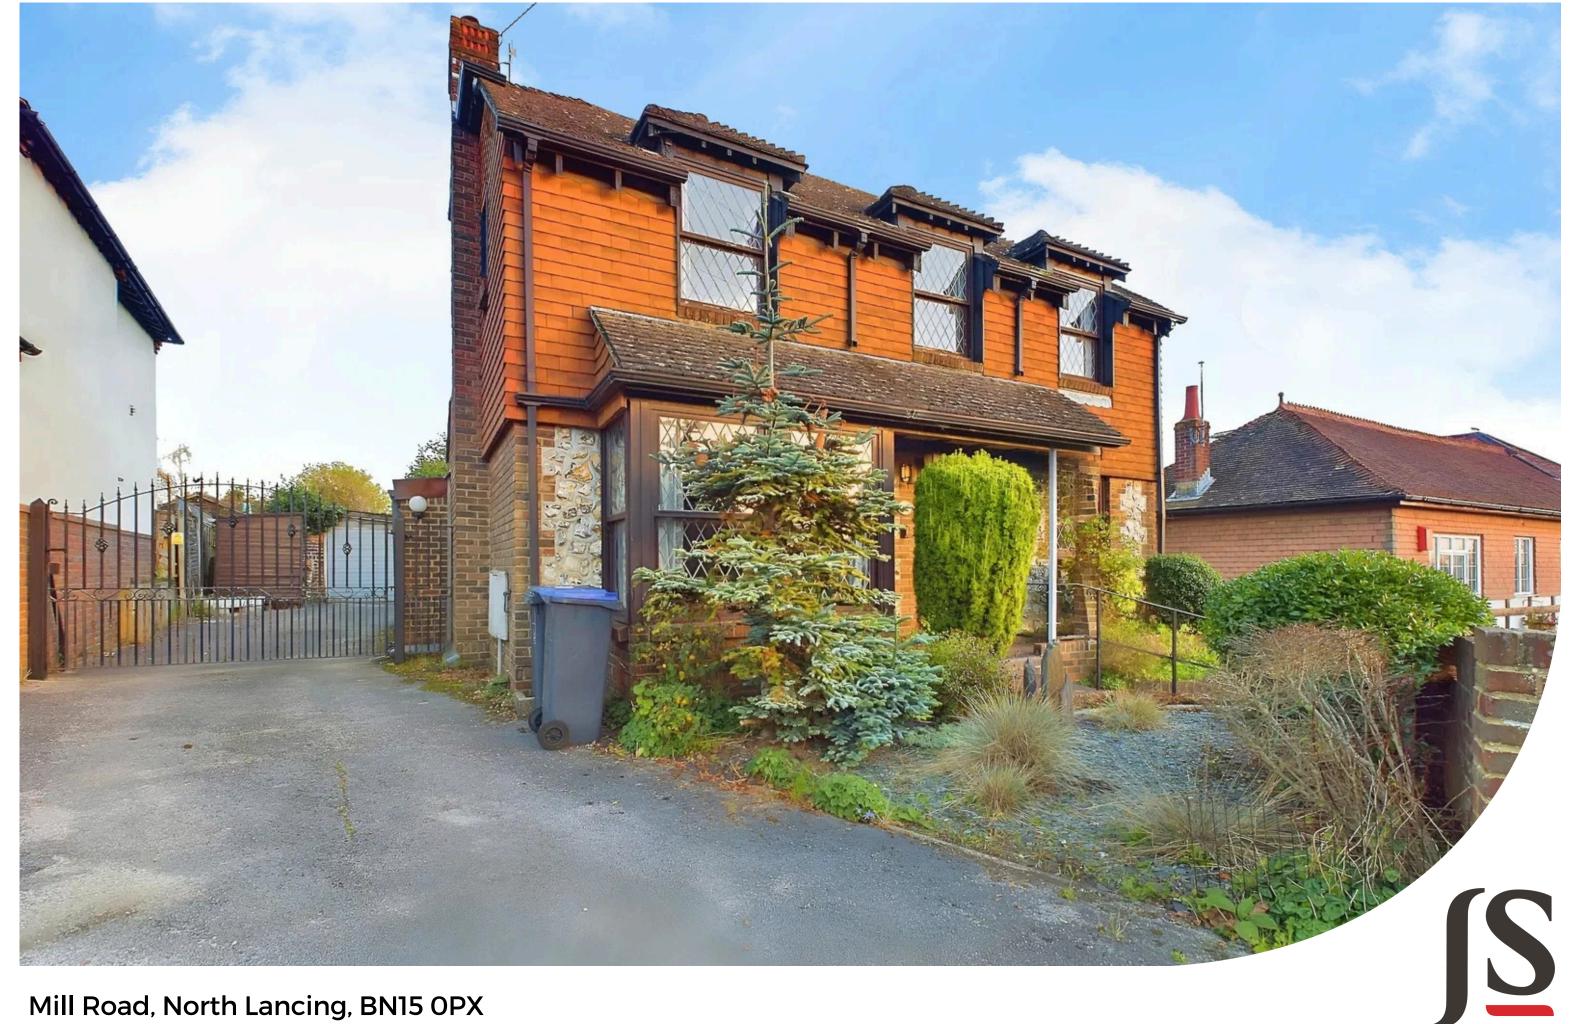

Jacobs|Steel

Offers Over £475,000

An exciting opportunity to purchase this imposing and detached four bedroom character home arranged over three stories with brick and flint exterior. Particular benefits include garage, 21ft basement level with kitchenette and shower room and is offered to the market chain free in this popular North Lancing Location.

## **Key Features**

- Character Detached Flint Cottage
- Popular North Lancing Location
- 3/4 Bedrooms
- Basement Level Potential Annex
- Garage
- Downstairs WC
- Chain Free
- Flexible Living Accomodation
- Close To South Downs
- Viewing Recommended

#### **SITUATED**

Being located on the popular Mill Road of North Lancing, leading directly to the South Downs National Park following the road to the top. Just a short walk away is Lancing Manor with green and leisure facilities.