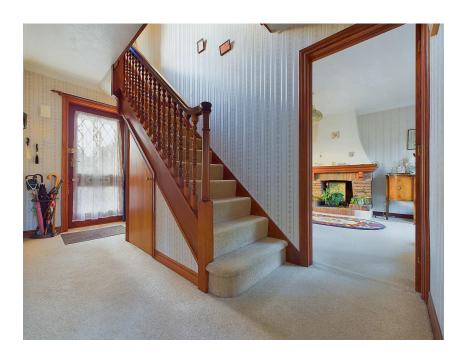

### INTERNAL

The entrance hall has stairs to the first floor with storage cupboard beneath and doors to the living room, kitchen dining room and the ground floor W.C. The 21ft living room is dual aspect with west facing bay window and feature fire place and doors onto the rear garden. The kitchen has a range of wall and base units with fitted worksurfaces, ceramic hob with oven beneath, integrated dishwasher, space and plumbing for washing machine and fridge, the kitchen opens into the dining area with space for table and chairs and doors opening to the garden. A ground floor W.C is located off the entrance hall and also provides access to outside. On the first floor are three bedrooms all benefitting from fitted wardrobes & drawers with the primary bedroom being served by an en-suite comprising bath, separate shower cubicle, W.C and hand wash basin with storage beneath. The family bathroom has a panel enclosed bath, hand wash basin with cupboard beneath and a low level flush W.C.