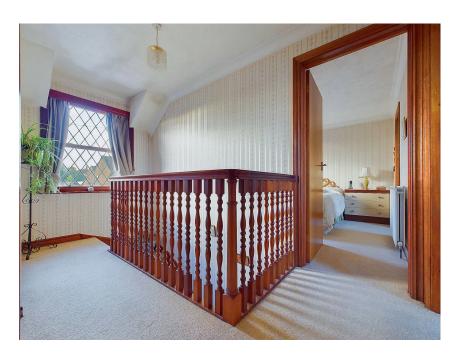

### INTERNAL

The entrance hall has stairs to the first floor with storage cupboard beneath and doors to the living room, kitchen dining room and the ground floor W.C. The 21ft living room is dual aspect with west facing bay window and feature fire place and doors onto the rear garden. The kitchen has a range of wall and base units with fitted worksurfaces, ceramic hob with oven beneath, integrated dishwasher, space and plumbing for washing machine and fridge, the kitchen opens into the dining area with space for table and chairs and doors opening to the garden. A ground floor W.C is located off the entrance hall and also provides access to outside. On the first floor are three bedrooms all benefitting from fitted wardrobes & drawers with the primary bedroom being served by an en-suite comprising bath, separate shower cubicle, W.C and hand wash basin with storage beneath. The family bathroom has a panel enclosed bath, hand wash basin with cupboard beneath and a low level flush W.C.