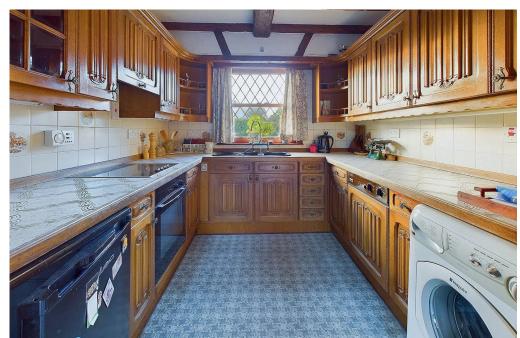

### INTERNAL

The entrance hall has stairs to the first floor with storage cupboard beneath and doors to the living room, kitchen dining room and the ground floor W.C. The 21ft living room is dual aspect with west facing bay window and feature fire place and doors onto the rear garden. The kitchen has a range of wall and base units with fitted worksurfaces, ceramic hob with oven beneath, integrated dishwasher, space and plumbing for washing machine and fridge, the kitchen opens into the dining area with space for table and chairs and doors opening to the garden. A ground floor W.C is located off the entrance hall and also provides access to outside. On the first floor are three bedrooms all benefitting from fitted wardrobes & drawers with the primary bedroom being served by an en-suite comprising bath, separate shower cubicle, W.C and hand wash basin with storage beneath. The family bathroom has a panel enclosed bath, hand wash basin with cupboard beneath and a low level flush W.C.