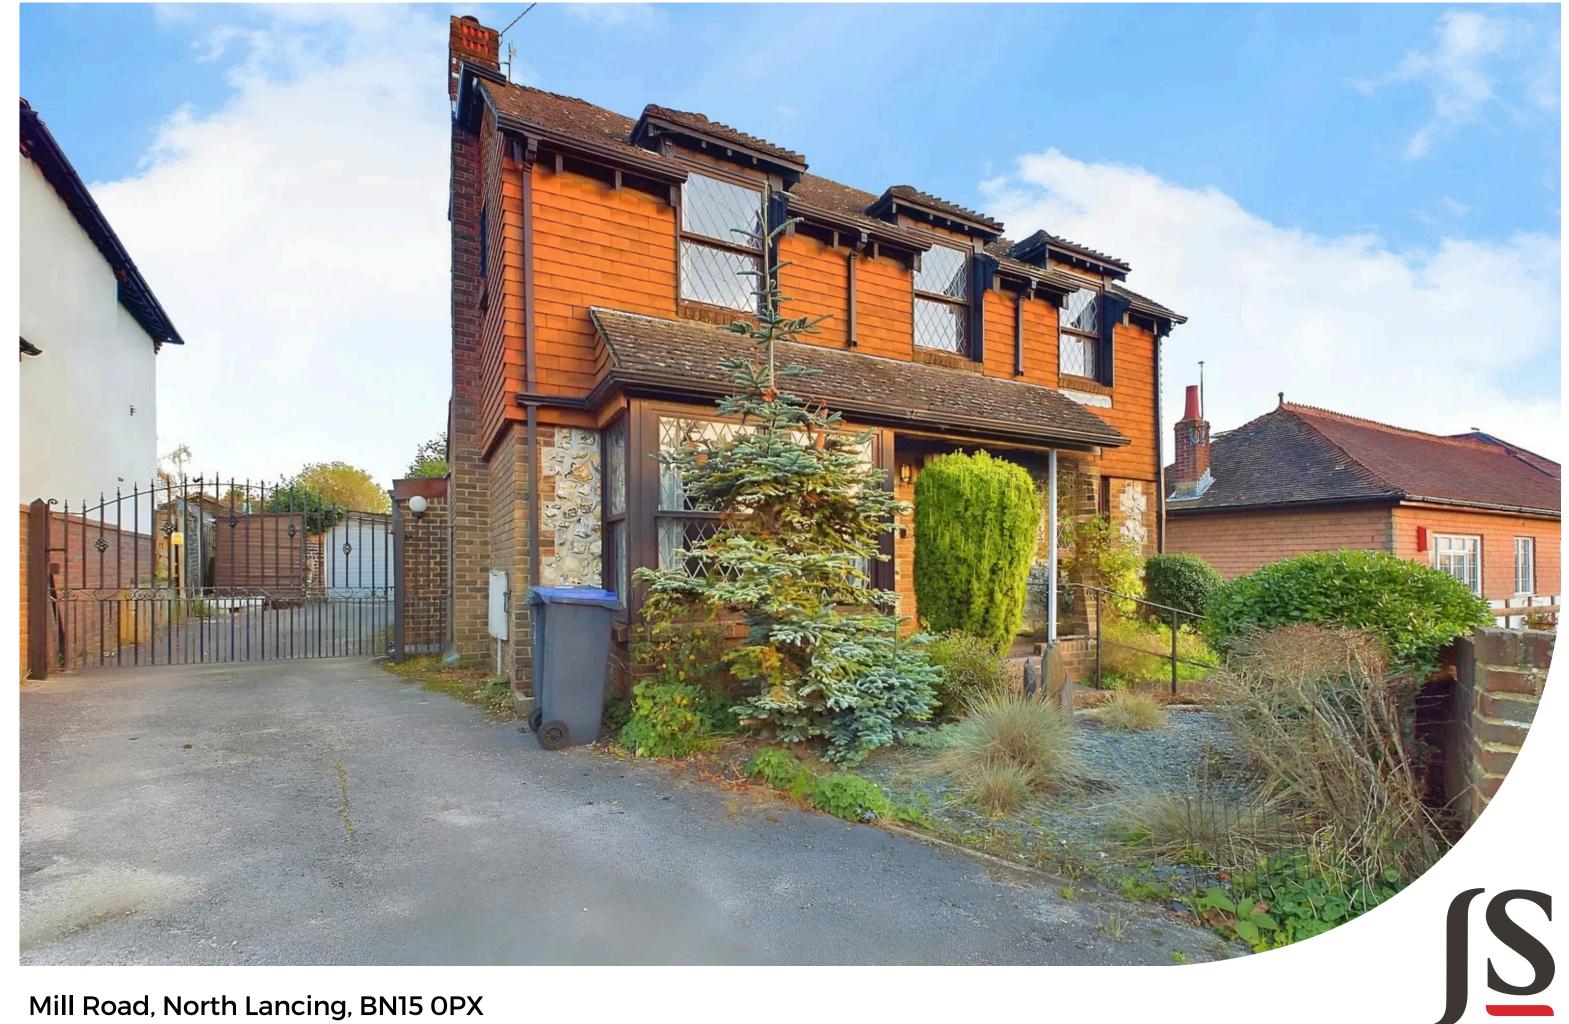

Jacobs|Steel

Offers Over £500,000

An exciting opportunity to purchase this imposing and detached four bedroom character home arranged over three stories with brick and flint exterior. Particular benefits include garage, 21ft basement level with kitchenette and shower room and is offered to the market chain free in this popular North Lancing Location.

## **Key Features**

- Character Detached Flint Cottage
- Popular North Lancing Location
- 3/4 Bedrooms
- Basement Level Potential Annex
- Garage
- Downstairs WC
- Chain Free
- Flexible Living Accomodation
- Close To South Downs
- Viewing Recommended

#### EXTERNAL

To the front the garden is part wall enclosed with a pathway leading to the front door, surrounded by a mature shrub and flower garden. To the rear the garden is mainly laid to paving with shrub boards and access to the garage with electric roller door with power and loft space. There is a small area of hardstanding just to the front of the garage, suitable for a small car.