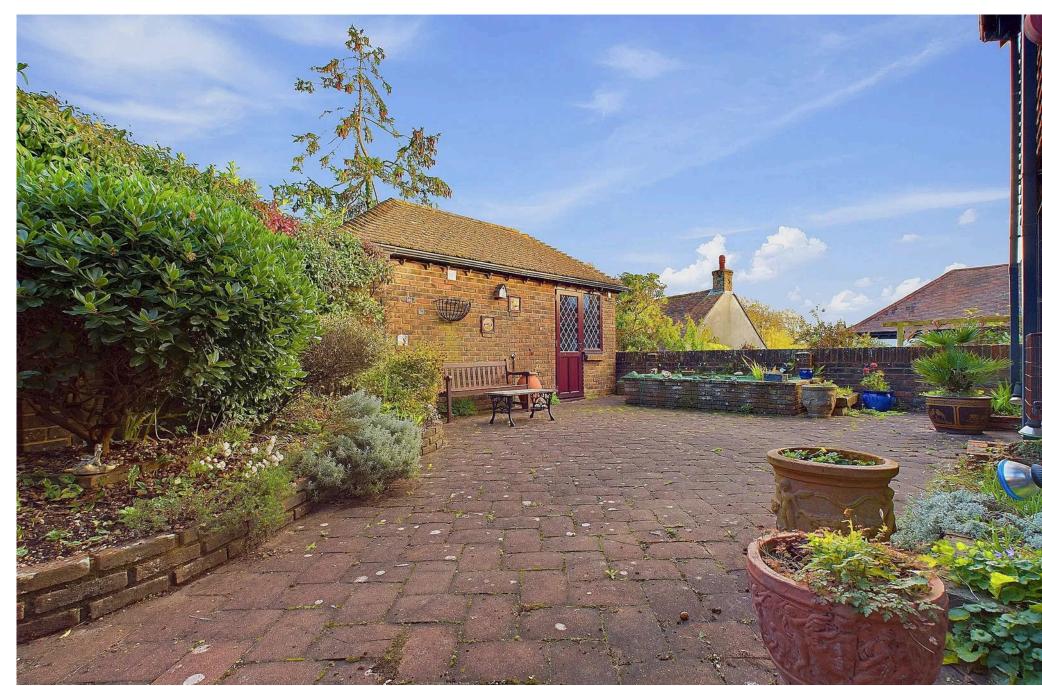

External

#### EXTERNAL

To the front the garden is part wall enclosed with a pathway leading to the front door, surrounded by a mature shrub and flower garden. To the rear the garden is mainly laid to paving with shrub boards and access to the garage with electric roller door with power and loft space. There is a small area of hardstanding just to the front of the garage, suitable for a small car.