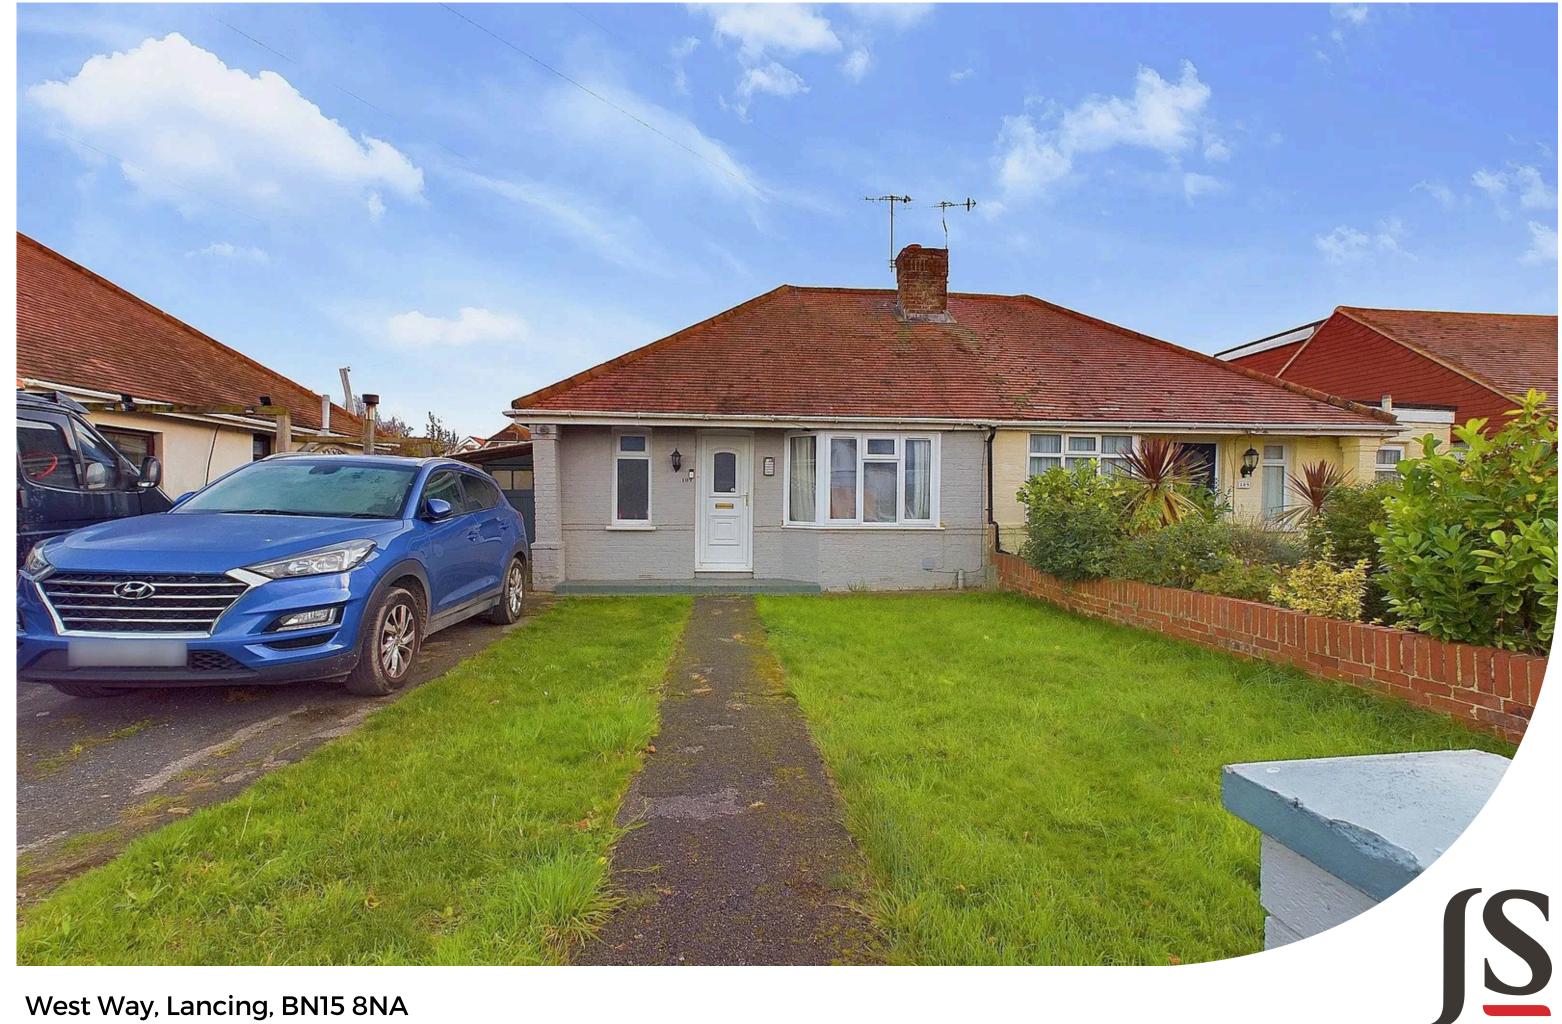

Jacobs|Steel

West Way, Lancing, BN15 8NA Offers Over £320,000

A two bedroom semi detached bungalow with off road parking, 22ft lounge diner and south facing garden, within walking distance to the beach and local amenities. Being offered chain free

## **Key Features**

- Semi Detached Bungalow
- Two Bedrooms
- 22ft South Facing Lounge Diner
- Kitchen
- Bathroom
- Off Road Parking
- South Facing Rear Garden
- Close to Beach
- Chain Free

2 Bedrooms

1 Bathroom

#### **EXTERNAL**

The front garden is mainly laid to lawn with pathway to the front door and driveway to the side providing off road parking. The rear garden is south facing, predominantly laid to lawn with patio area.

### **SITUATED**

West Way is located in the popular West Beach Estate in Lancing. The A259 is very close by, enabling access via car or local bus stops which can take you into Worthing or Brighton along the South Coast. Local shops are also close by as is the beach and Lancing train station is just over a mile and half away and Shoreham train station is just over 1.5 miles away allowing access to London Victoria and Gatwick Airport.