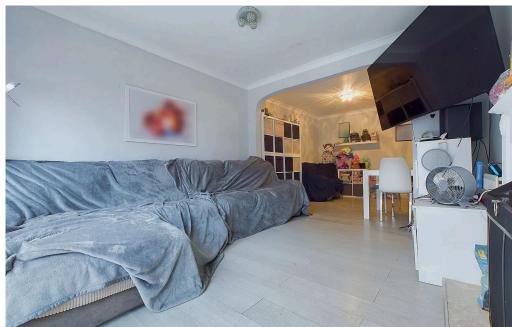

#### INTERNAL

The front door opens to the entrance hall with doors leading to all rooms. The kitchen has a range of matching wall and base units with fitted worksurface, eye level double oven and grill, inset ceramic hob with extractor fan above, integrated slimline dishwasher and with door out to covered lean to which provides access to the utility / store room which has plumbing for the washing machine. The 22ft lounge diner is south facing with sliding doors opening to the rear garden. There are two bedrooms a bathroom that comprises panel enclosed bath, button flush W.C and hand wash basin.