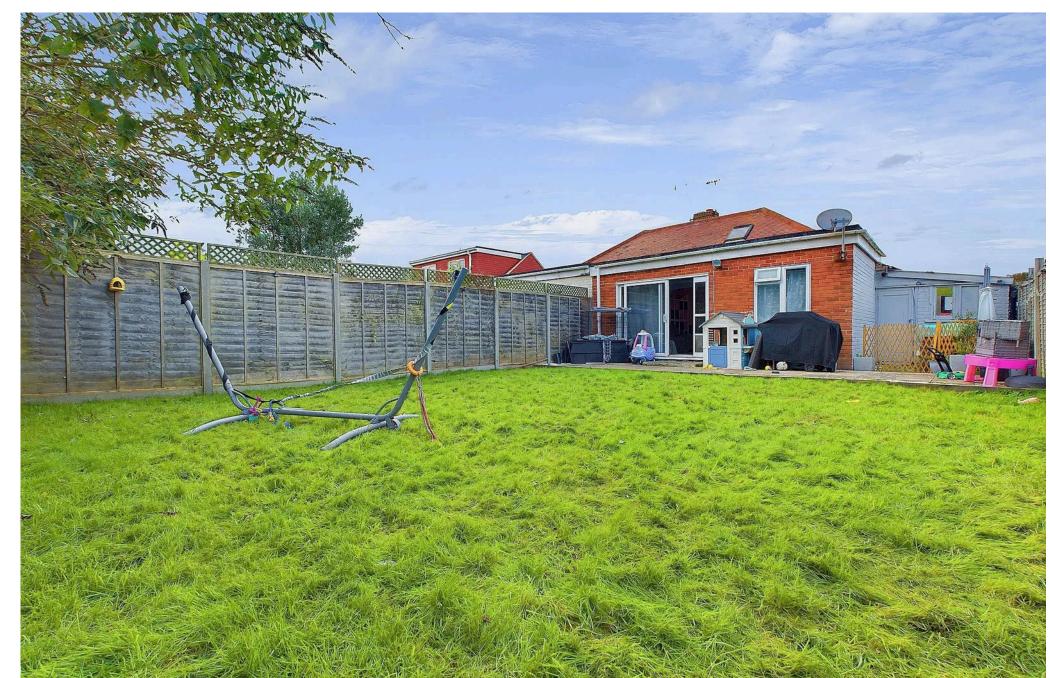

## **Key Features**

- Semi Detached Bungalow
- Two Bedrooms
- 22ft South Facing Lounge Diner
- Kitchen
- Bathroom
- Off Road Parking
- South Facing Rear Garden
- Close to Beach
- Chain Free

2 Bedrooms

1 Bathroom

#### **EXTERNAL**

The front garden is mainly laid to lawn with pathway to the front door and driveway to the side providing off road parking. The rear garden is south facing, predominantly laid to lawn with patio area.