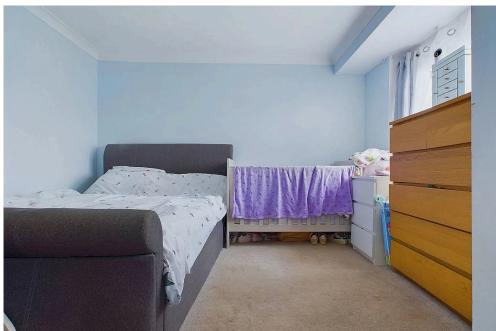

#### INTERNAL

The front door opens to the entrance hall with doors leading to all rooms. The kitchen has a range of matching wall and base units with fitted worksurface, eye level double oven and grill, inset ceramic hob with extractor fan above, integrated slimline dishwasher and with door out to covered lean to which provides access to the utility / store room which has plumbing for the washing machine. The 22ft lounge diner is south facing with sliding doors opening to the rear garden. There are two bedrooms a bathroom that comprises panel enclosed bath, button flush W.C and hand wash basin.