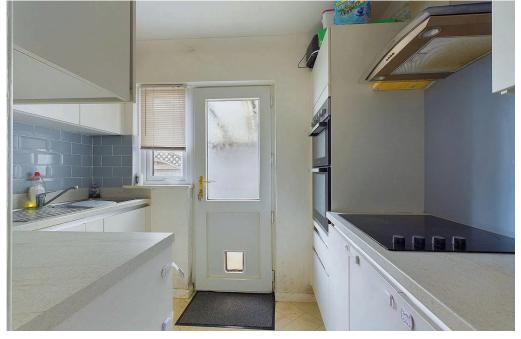

#### INTERNAL

The front door opens to the entrance hall with doors leading to all rooms. The kitchen has a range of matching wall and base units with fitted worksurface, eye level double oven and grill, inset ceramic hob with extractor fan above, integrated slimline dishwasher and with door out to covered lean to which provides access to the utility / store room which has plumbing for the washing machine. The 22ft lounge diner is south facing with sliding doors opening to the rear garden. There are two bedrooms a bathroom that comprises panel enclosed bath, button flush W.C and hand wash basin.