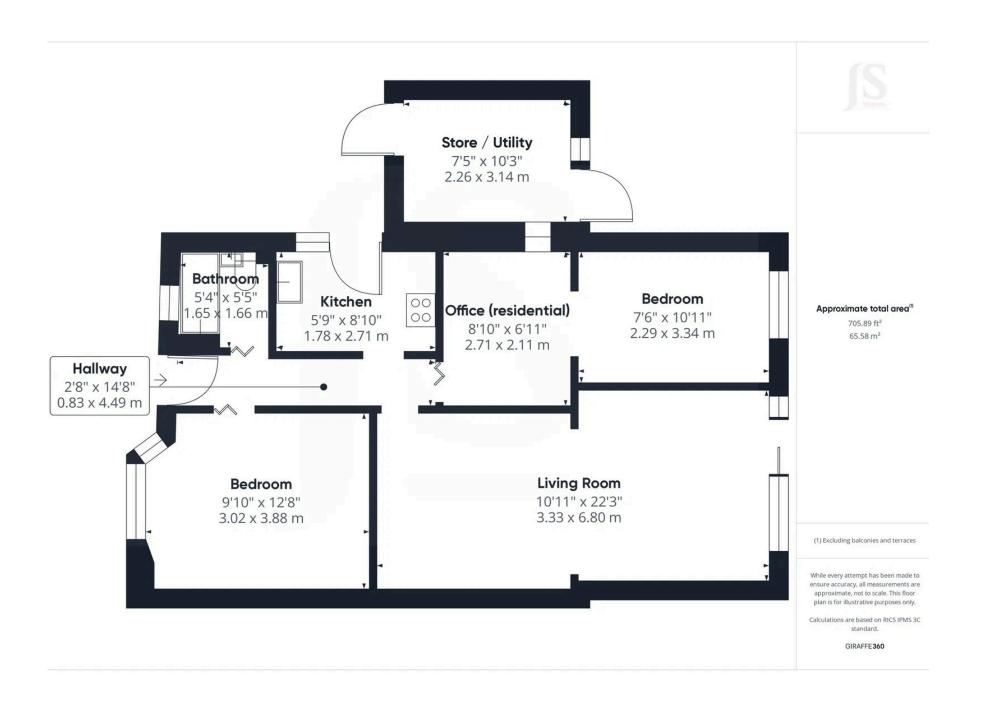

#### INTERNAL

The front door opens to the entrance hall with doors leading to all rooms. The kitchen has a range of matching wall and base units with fitted worksurface, eye level double oven and grill, inset ceramic hob with extractor fan above, integrated slimline dishwasher and with door out to covered lean to which provides access to the utility / store room which has plumbing for the washing machine. The 22ft lounge diner is south facing with sliding doors opening to the rear garden. There are two bedrooms a bathroom that comprises panel enclosed bath, button flush W.C and hand wash basin.

#### **EXTERNAL**

The front garden is mainly laid to lawn with pathway to the front door and driveway to the side providing off road parking. The rear garden is south facing, predominantly laid to lawn with patio area.