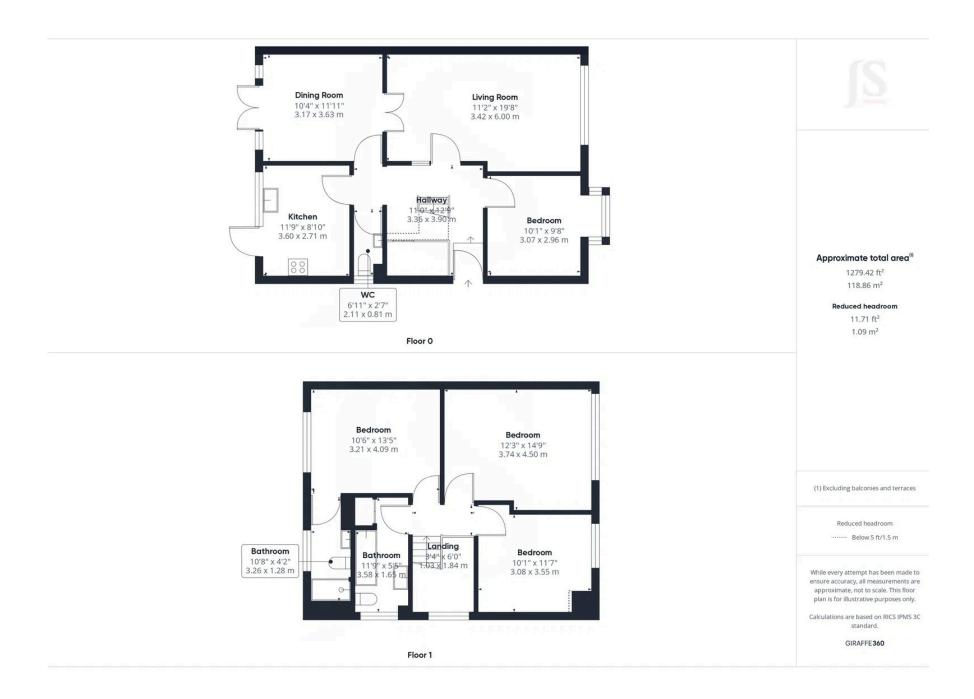

4 Bedrooms

2 Bathrooms

2 Reception Rooms

#### INTERNAL

The property is approached into a bright, airy and impressive hallway space with storage, doors to all rooms and stair case leading to the first floor. The lounge offers a southerly aspect window with feature mantel piece, with double doors leading into the dining room, which overlooks the rear garden and has ample space for furnishings. The kitchen hosts a range of eye and base level units with a door into the garden. Benefitting integrated appliances including double oven, hob, dishwasher and space for a washing machine and table and chairs. The ground floor also benefits a double bedroom or study, benefitting a southerly aspect and a downstairs we with wall mounted sink and we.

Up to the first floor landing with westerly aspect window providing natural light. Doors lead to three double bedrooms. The principle bedroom also opens up into an ensuite shower room comprising walk in shower, wc and wall mounted sink. The family bathroom offers panel enclosed bath with shower over, pedestal wash hand basin, wc and airing cupboard.

### **EXTERNAL**

The front of this home is laid to block paving suitable for many vehicles and leading down to the garage with light/power and up and over door. The rear garden has an outside tap, security light, is mainly laid to lawn with patio area suitable for table and chairs and benefitting evening sunshine in the summer months.