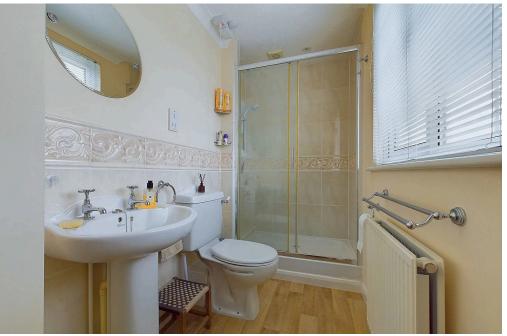

Up to the first floor landing with westerly aspect window providing natural light. Doors lead to three double bedrooms. The principle bedroom also opens up into an ensuite shower room comprising walk in shower, wc and wall mounted sink. The family bathroom offers panel enclosed bath with shower over, pedestal wash hand basin, wc and airing cupboard.