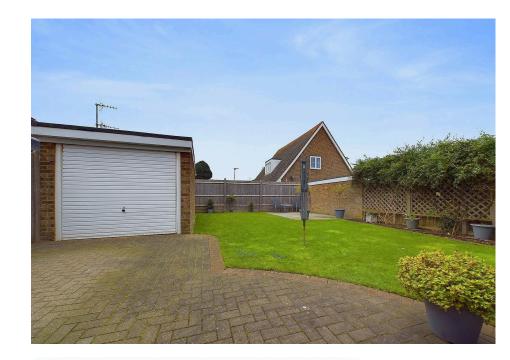

### **EXTERNAL**

The front of this home is laid to block paving suitable for many vehicles and leading down to the garage with light/power and up and over door. The rear garden has an outside tap, security light, is mainly laid to lawn with patio area suitable for table and chairs and benefitting evening sunshine in the summer months.