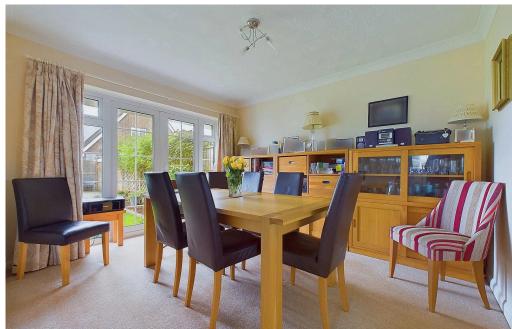

#### INTERNAL

The property is approached into a bright, airy and impressive hallway space with storage, doors to all rooms and stair case leading to the first floor. The lounge offers a southerly aspect window with feature mantel piece, with double doors leading into the dining room, which overlooks the rear garden and has ample space for furnishings. The kitchen hosts a range of eye and base level units with a door into the garden. Benefitting integrated appliances including double oven, hob, dishwasher and space for a washing machine and table and chairs. The ground floor also benefits a double bedroom or study, benefitting a southerly aspect and a downstairs we with wall mounted sink and we.