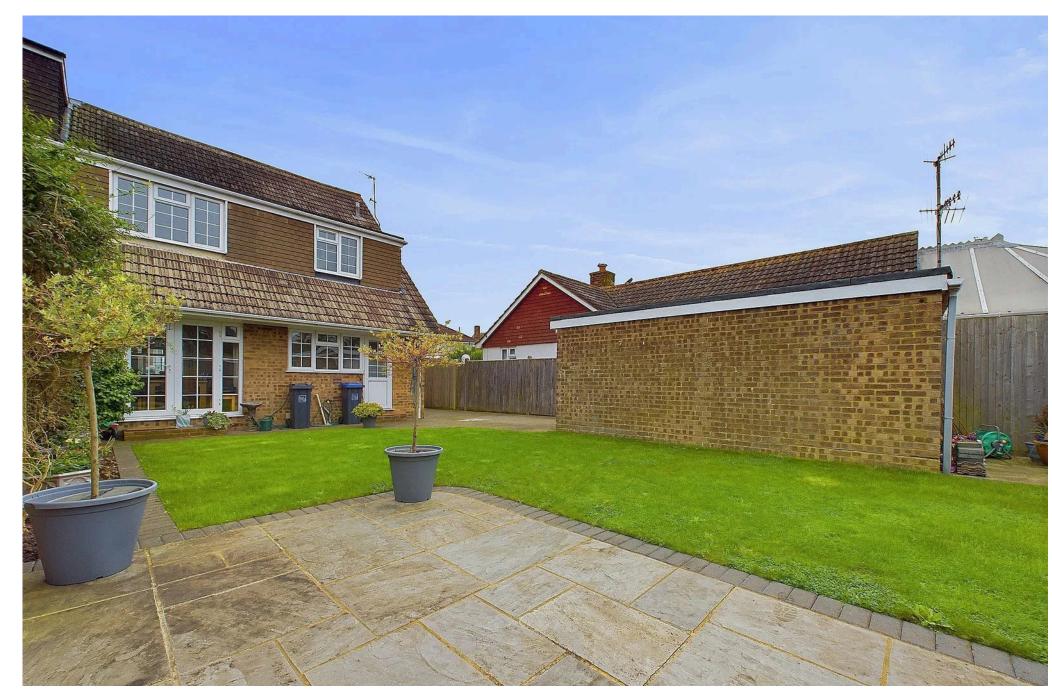

### **EXTERNAL**

The front of this home is laid to block paving suitable for many vehicles and leading down to the garage with light/power and up and over door. The rear garden has an outside tap, security light, is mainly laid to lawn with patio area suitable for table and chairs and benefitting evening sunshine in the summer months.