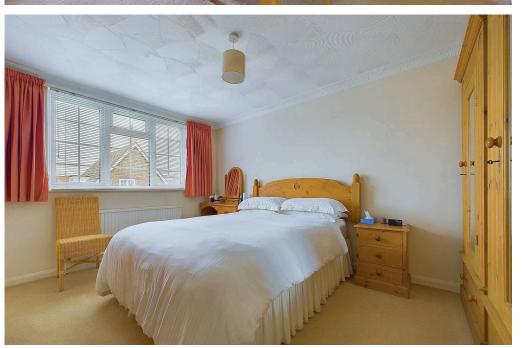

Up to the first floor landing with westerly aspect window providing natural light. Doors lead to three double bedrooms. The principle bedroom also opens up into an ensuite shower room comprising walk in shower, wc and wall mounted sink. The family bathroom offers panel enclosed bath with shower over, pedestal wash hand basin, wc and airing cupboard.