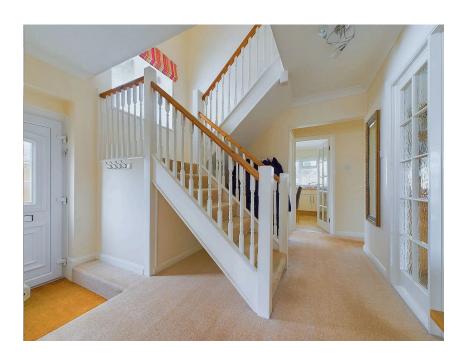

#### INTERNAL

The property is approached into a bright, airy and impressive hallway space with storage, doors to all rooms and stair case leading to the first floor. The lounge offers a southerly aspect window with feature mantel piece, with double doors leading into the dining room, which overlooks the rear garden and has ample space for furnishings. The kitchen hosts a range of eye and base level units with a door into the garden. Benefitting integrated appliances including double oven, hob, dishwasher and space for a washing machine and table and chairs. The ground floor also benefits a double bedroom or study, benefitting a southerly aspect and a downstairs we with wall mounted sink and we.