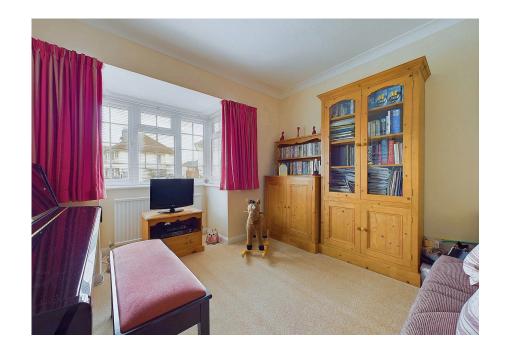

#### INTERNAL

The property is approached into a bright, airy and impressive hallway space with storage, doors to all rooms and stair case leading to the first floor. The lounge offers a southerly aspect window with feature mantel piece, with double doors leading into the dining room, which overlooks the rear garden and has ample space for furnishings. The kitchen hosts a range of eye and base level units with a door into the garden. Benefitting integrated appliances including double oven, hob, dishwasher and space for a washing machine and table and chairs. The ground floor also benefits a double bedroom or study, benefitting a southerly aspect and a downstairs we with wall mounted sink and we.