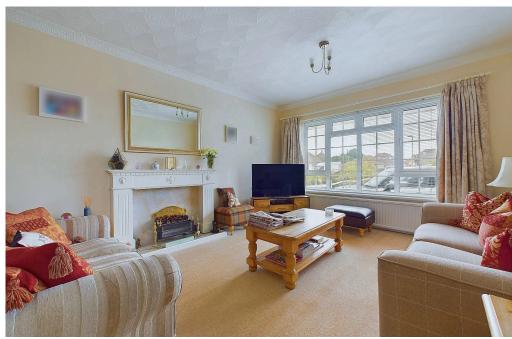

#### INTERNAL

The property is approached into a bright, airy and impressive hallway space with storage, doors to all rooms and stair case leading to the first floor. The lounge offers a southerly aspect window with feature mantel piece, with double doors leading into the dining room, which overlooks the rear garden and has ample space for furnishings. The kitchen hosts a range of eye and base level units with a door into the garden. Benefitting integrated appliances including double oven, hob, dishwasher and space for a washing machine and table and chairs. The ground floor also benefits a double bedroom or study, benefitting a southerly aspect and a downstairs we with wall mounted sink and we.