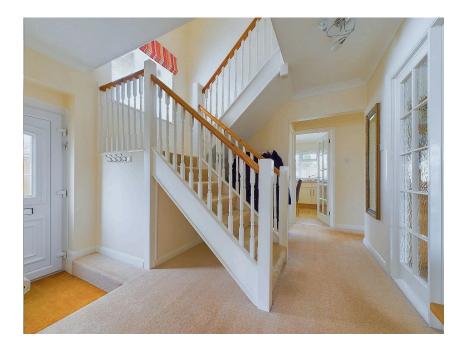

#### INTERNAL

The property is approached into a bright, airy and impressive hallway space with storage, doors to all rooms and stair case leading to the first floor. The lounge offers a southerly aspect window with feature mantel piece, with double doors leading into the dining room, which overlooks the rear garden and has ample space for furnishings. The kitchen hosts a range of eye and base level units with a door into the garden. Benefitting integrated appliances including double oven, hob, dishwasher and space for a washing machine and table and chairs. The ground floor also benefits a double bedroom or study, benefitting a southerly aspect and a downstairs wc with wall mounted sink and wc.