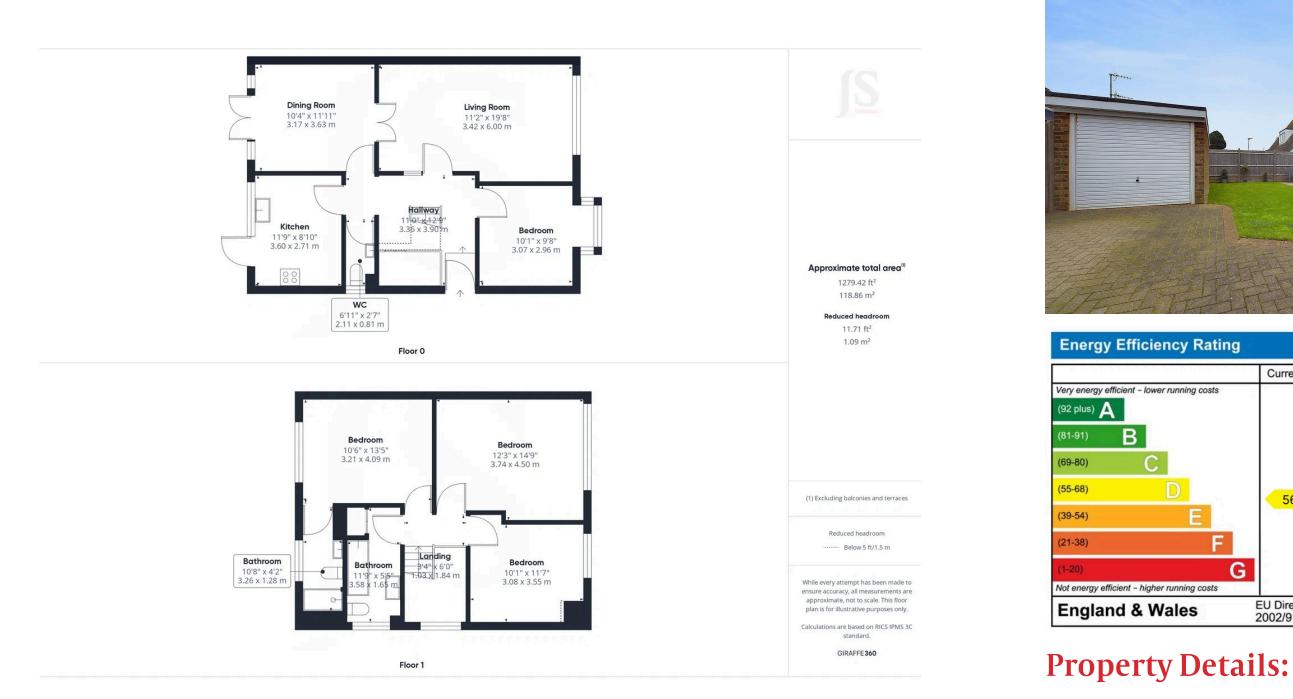

#### INTERNAL

The property is approached into a bright, airy and impressive hallway space with storage, doors to all rooms and stair case leading to the first floor. The lounge offers a southerly aspect window with feature mantel piece, with double doors leading into the dining room, which overlooks the rear garden and has ample space for furnishings. The kitchen hosts a range of eye and base level units with a door into the garden. Benefitting integrated appliances including double oven, hob, dishwasher and space for a washing machine and table and chairs. The ground floor also benefits a double bedroom or study, benefitting a southerly aspect and a downstairs wc with wall mounted sink and wc.

Up to the first floor landing with westerly aspect window providing natural light. Doors lead to three double bedrooms. The principle bedroom also opens up into an ensuite shower room comprising walk in shower, wc and wall mounted sink. The family bathroom offers panel enclosed bath with shower over, pedestal wash hand basin, wc and airing cupboard.

To book a viewing contact us on: 01903 750335 | lancing@jacobs-steel.co.uk | jacobs-steel.co.uk

Floor area (as quoted by EPC: **Tenure:** Freehold

Council tax band: D

Whilst we endeavour to make our property particulars accurate and reliable, we have not carried out a detailed survey. If there is any point which is of particular importance to you, please contact the offi ce and we will be pleased to check the information for you, particularly if you are contemplating travelling some distance. Whilst every effort has been made to ensure that any fl oorplans are correct and drawn as accurately as possible, they are to be used for layout and identifi cation purposes only and are not drawn to scale. The services, where applicable, including electrical equipment and other appliances have not been tested and no warranty can be given that they are in working order, even where described in these particulars. Carpets, curtains, furnishings, gas fi res, electrical goods/ fi ttings or other fi xtures, unless expressly mentioned, are not necessarily included with the property.