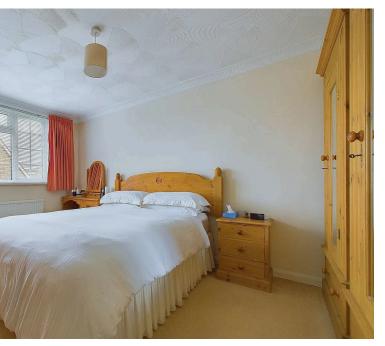

Up to the first floor landing with westerly aspect window providing natural light. Doors lead to three double bedrooms. The principle bedroom also opens up into an ensuite shower room comprising walk in shower, wc and wall mounted sink. The family bathroom offers panel enclosed bath with shower over, pedestal wash hand basin, wc and airing cupboard.