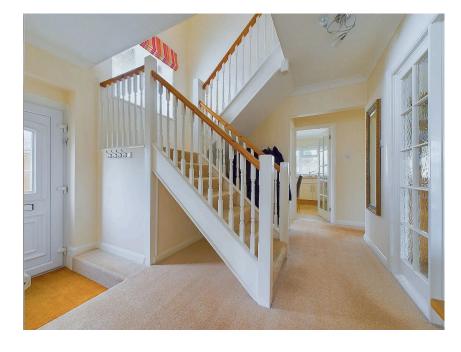

#### INTERNAL

The property is approached into a bright, airy and impressive hallway space with storage, doors to all rooms and stair case leading to the first floor. The lounge offers a southerly aspect window with feature mantel piece, with double doors leading into the dining room, which overlooks the rear garden and has ample space for furnishings. The kitchen hosts a range of eye and base level units with a door into the garden. Benefitting integrated appliances including double oven, hob, dishwasher and space for a washing machine and table and chairs. The ground floor also benefits a double bedroom or study, benefitting a southerly aspect and a downstairs wc with wall mounted sink and wc.