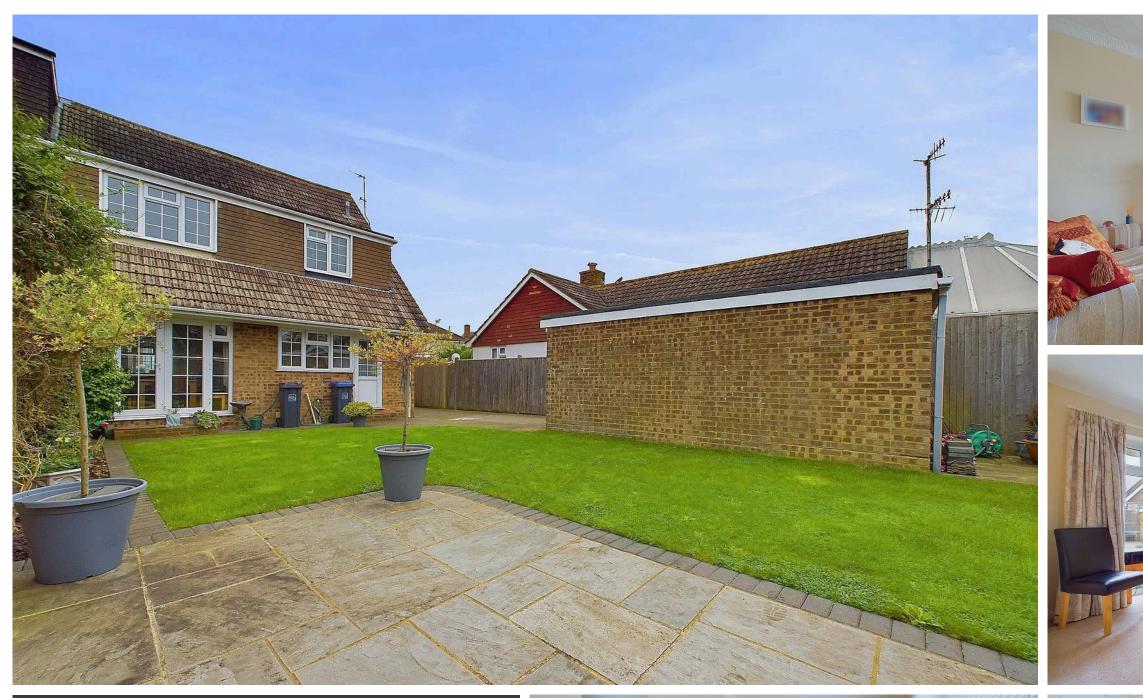

### EXTERNAL

The front of this home is laid to block paving suitable for many vehicles and leading down to the garage with light/power and up and over door. The rear garden has an outside tap, security light, is mainly laid to lawn with patio area suitable for table and chairs and benefitting evening sunshine in the summer months.