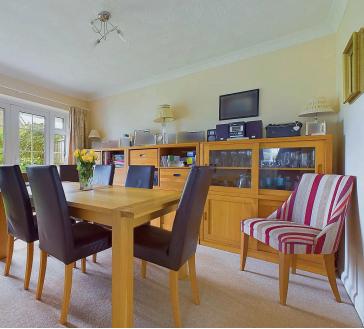

#### INTERNAL

The property is approached into a bright, airy and impressive hallway space with storage, doors to all rooms and stair case leading to the first floor. The lounge offers a southerly aspect window with feature mantel piece, with double doors leading into the dining room, which overlooks the rear garden and has ample space for furnishings. The kitchen hosts a range of eye and base level units with a door into the garden. Benefitting integrated appliances including double oven, hob, dishwasher and space for a washing machine and table and chairs. The ground floor also benefits a double bedroom or study, benefitting a southerly aspect and a downstairs wc with wall mounted sink and wc.