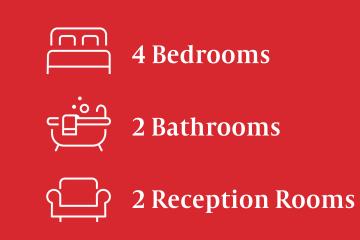

# Offers Over £375,000

This substantial and bright family home offers four bedrooms, two bathrooms and a ground floor wc. Offering generous proportions throughout and being closely situated to the beach and Lancing town. Versatile living accommodation offers a variety of suitability to many buyers needs.

## **Key Features**

- Impressive Semi Detached Home
- Three Double Bedrooms Plus Ground Floor Study/Bedroom 4
- Ground Floor WC
- Ensuite Shower Room
- Generous Lounge, Opening Into Dining Room
- Garage
- Off Road Parking
- Conveniently Located
- Close To Beach
- Viewing Recommended