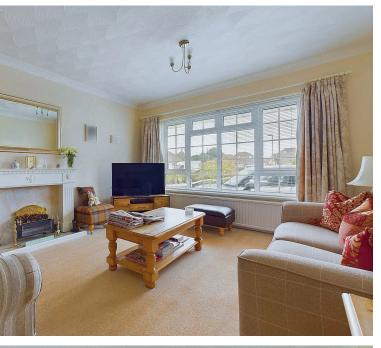

#### INTERNAL

The property is approached into a bright, airy and impressive hallway space with storage, doors to all rooms and stair case leading to the first floor. The lounge offers a southerly aspect window with feature mantel piece, with double doors leading into the dining room, which overlooks the rear garden and has ample space for furnishings. The kitchen hosts a range of eye and base level units with a door into the garden. Benefitting integrated appliances including double oven, hob, dishwasher and space for a washing machine and table and chairs. The ground floor also benefits a double bedroom or study, benefitting a southerly aspect and a downstairs wc with wall mounted sink and wc.