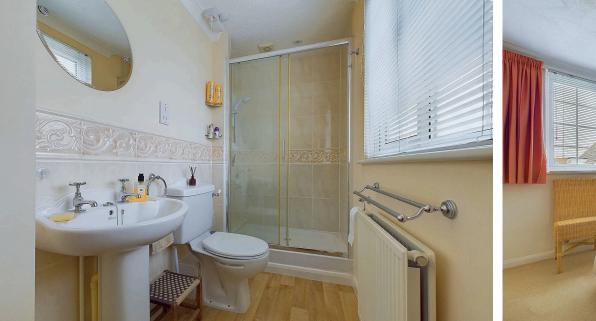

Up to the first floor landing with westerly aspect window providing natural light. Doors lead to three double bedrooms. The principle bedroom also opens up into an ensuite shower room comprising walk in shower, wc and wall mounted sink. The family bathroom offers panel enclosed bath with shower over, pedestal wash hand basin, wc and airing cupboard.