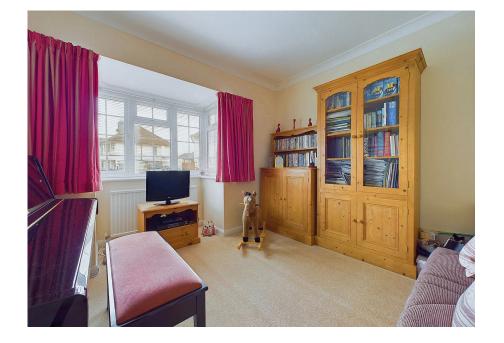

#### INTERNAL

The property is approached into a bright, airy and impressive hallway space with storage, doors to all rooms and stair case leading to the first floor. The lounge offers a southerly aspect window with feature mantel piece, with double doors leading into the dining room, which overlooks the rear garden and has ample space for furnishings. The kitchen hosts a range of eye and base level units with a door into the garden. Benefitting integrated appliances including double oven, hob, dishwasher and space for a washing machine and table and chairs. The ground floor also benefits a double bedroom or study, benefitting a southerly aspect and a downstairs wc with wall mounted sink and wc.

Up to the first floor landing with westerly aspect window providing natural light. Doors lead to three double bedrooms. The principle bedroom also opens up into an ensuite shower room comprising walk in shower, wc and wall mounted sink. The family bathroom offers panel enclosed bath with shower over, pedestal wash hand basin, wc and airing cupboard.