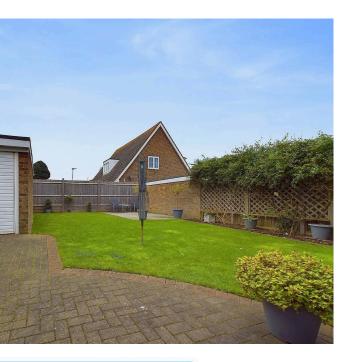

### EXTERNAL

The front of this home is laid to block paving suitable for many vehicles and leading down to the garage with light/power and up and over door. The rear garden has an outside tap, security light, is mainly laid to lawn with patio area suitable for table and chairs and benefitting evening sunshine in the summer months.