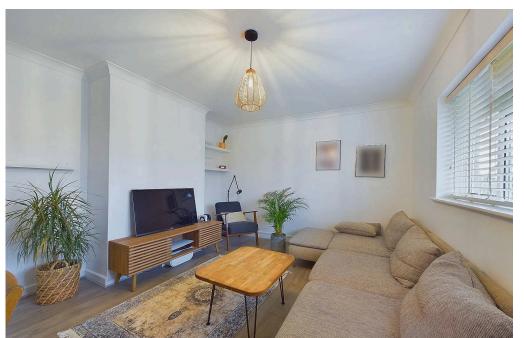

#### **INTERNAL**

A private entrance leads directly into the property, where there's a convenient storage cupboard. A staircase ascends to the first-floor landing, which includes an additional store cupboard and access to the loft via a ladder, providing extra storage space. The spacious lounge/diner has ample room for both living and dining furniture and benefits from a view of the front, offering a bright and inviting area for relaxation and entertainment. Recently refurbished, the kitchen boasts a contemporary style with modern units and includes an integrated oven, hob, and dishwasher. There's also space allocated for a fridge/freezer and a washing machine, making it practical and ready for daily needs. There are two bedrooms. The primary bedroom is a generously sized double room overlooking the garden, providing a peaceful and private retreat. The second bedroom has a built in cupboard and can serve as a guest room or office. The bathroom has been elegantly fitted with a panelled bath and a luxurious rain shower overhead, along with a WC and wash hand basin, combining functionality with a stylish finish. Overall, this property offers a comfortable, well-designed space with thoughtful storage solutions and a modern, refreshed feel, ideal for those seeking both convenience and style in a home.