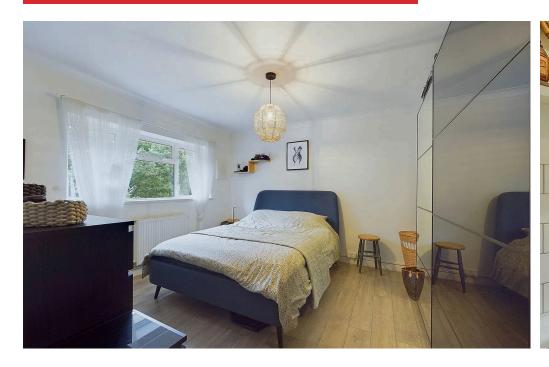

#### **INTERNAL**

A private entrance leads directly into the property, where there's a convenient storage cupboard. A staircase ascends to the first-floor landing, which includes an additional store cupboard and access to the loft via a ladder, providing extra storage space. The spacious lounge/diner has ample room for both living and dining furniture and benefits from a view of the front, offering a bright and inviting area for relaxation and entertainment. Recently refurbished, the kitchen boasts a contemporary style with modern units and includes an integrated oven, hob, and dishwasher. There's also space allocated for a fridge/freezer and a washing machine, making it practical and ready for daily needs. There are two bedrooms. The primary bedroom is a generously sized double room overlooking the garden, providing a peaceful and private retreat. The second bedroom has a built in cupboard and can serve as a guest room or office. The bathroom has been elegantly fitted with a panelled bath and a luxurious rain shower overhead, along with a WC and wash hand basin, combining functionality with a stylish finish. Overall, this property offers a comfortable, well-designed space with thoughtful storage solutions and a modern, refreshed feel, ideal for those seeking both convenience and style in a home.