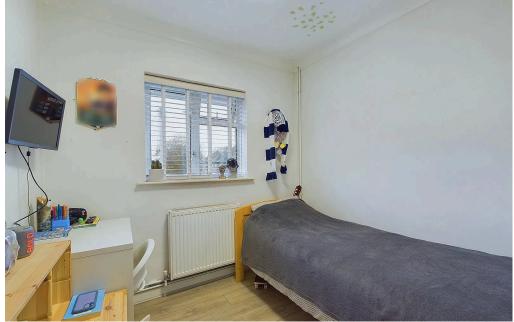

#### **INTERNAL**

A private entrance leads directly into the property, where there's a convenient storage cupboard. A staircase ascends to the first-floor landing, which includes an additional store cupboard and access to the loft via a ladder, providing extra storage space. The spacious lounge/diner has ample room for both living and dining furniture and benefits from a view of the front, offering a bright and inviting area for relaxation and entertainment. Recently refurbished, the kitchen boasts a contemporary style with modern units and includes an integrated oven, hob, and dishwasher. There's also space allocated for a fridge/freezer and a washing machine, making it practical and ready for daily needs. There are two bedrooms. The primary bedroom is a generously sized double room overlooking the garden, providing a peaceful and private retreat. The second bedroom has a built in cupboard and can serve as a guest room or office. The bathroom has been elegantly fitted with a panelled bath and a luxurious rain shower overhead, along with a WC and wash hand basin, combining functionality with a stylish finish. Overall, this property offers a comfortable, well-designed space with thoughtful storage solutions and a modern, refreshed feel, ideal for those seeking both convenience and style in a home.