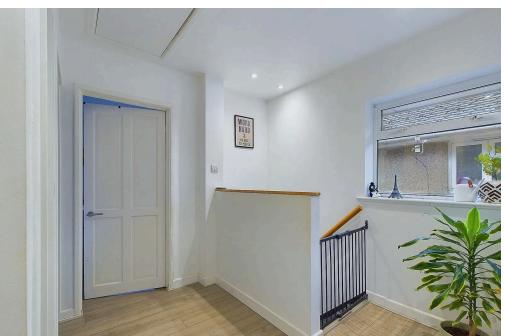

#### **INTERNAL**

A private entrance leads directly into the property, where there's a convenient storage cupboard. A staircase ascends to the first-floor landing, which includes an additional store cupboard and access to the loft via a ladder, providing extra storage space. The spacious lounge/diner has ample room for both living and dining furniture and benefits from a view of the front, offering a bright and inviting area for relaxation and entertainment. Recently refurbished, the kitchen boasts a contemporary style with modern units and includes an integrated oven, hob, and dishwasher. There's also space allocated for a fridge/freezer and a washing machine, making it practical and ready for daily needs. There are two bedrooms. The primary bedroom is a generously sized double room overlooking the garden, providing a peaceful and private retreat. The second bedroom has a built in cupboard and can serve as a guest room or office. The bathroom has been elegantly fitted with a panelled bath and a luxurious rain shower overhead, along with a WC and wash hand basin, combining functionality with a stylish finish. Overall, this property offers a comfortable, well-designed space with thoughtful storage solutions and a modern, refreshed feel, ideal for those seeking both convenience and style in a home.