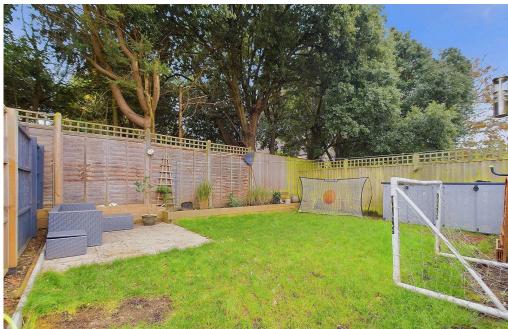

#### **EXTERNAL**

The property has a side access gate to private rear garden which is mainly laid to lawn with patio seating area. Also a brick built storage shed.