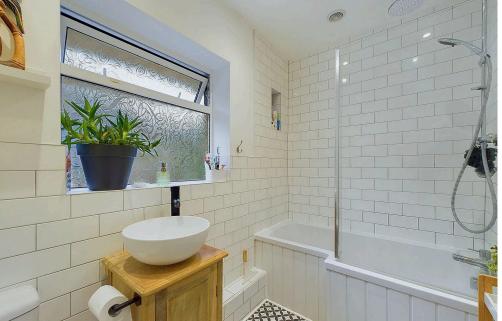

#### **INTERNAL**

A private entrance leads directly into the property, where there's a convenient storage cupboard. A staircase ascends to the first-floor landing, which includes an additional store cupboard and access to the loft via a ladder, providing extra storage space. The spacious lounge/diner has ample room for both living and dining furniture and benefits from a view of the front, offering a bright and inviting area for relaxation and entertainment. Recently refurbished, the kitchen boasts a contemporary style with modern units and includes an integrated oven, hob, and dishwasher. There's also space allocated for a fridge/freezer and a washing machine, making it practical and ready for daily needs. There are two bedrooms. The primary bedroom is a generously sized double room overlooking the garden, providing a peaceful and private retreat. The second bedroom has a built in cupboard and can serve as a guest room or office. The bathroom has been elegantly fitted with a panelled bath and a luxurious rain shower overhead, along with a WC and wash hand basin, combining functionality with a stylish finish. Overall, this property offers a comfortable, well-designed space with thoughtful storage solutions and a modern, refreshed feel, ideal for those seeking both convenience and style in a home.