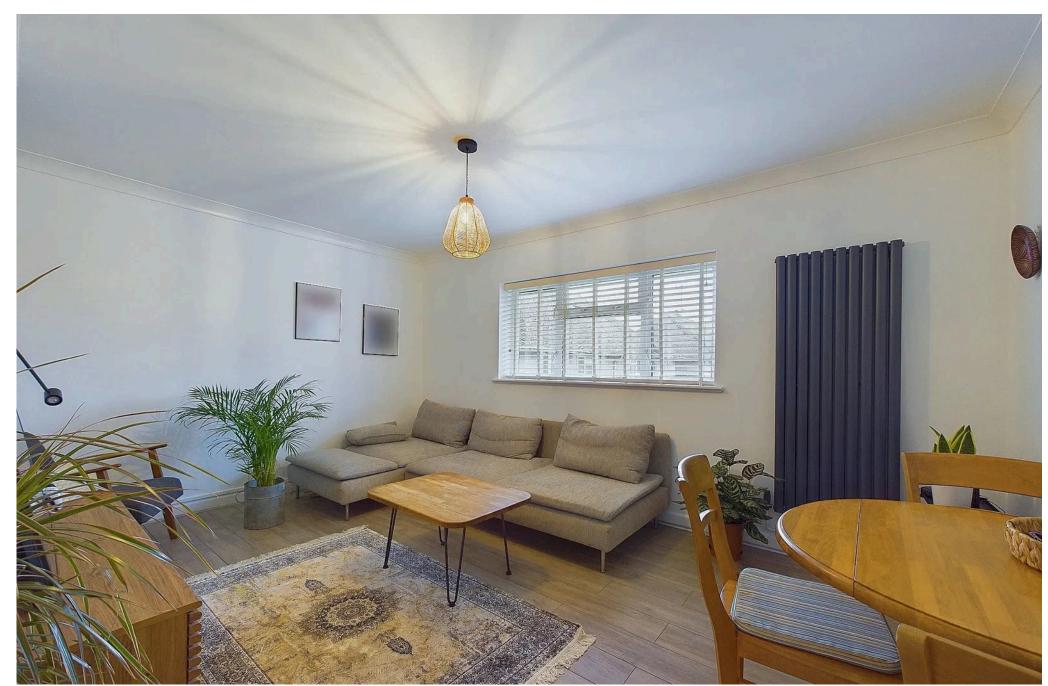

#### **INTERNAL**

A private entrance leads directly into the property, where there's a convenient storage cupboard. A staircase ascends to the first-floor landing, which includes an additional store cupboard and access to the loft via a ladder, providing extra storage space. The spacious lounge/diner has ample room for both living and dining furniture and benefits from a view of the front, offering a bright and inviting area for relaxation and entertainment. Recently refurbished, the kitchen boasts a contemporary style with modern units and includes an integrated oven, hob, and dishwasher. There's also space allocated for a fridge/freezer and a washing machine, making it practical and ready for daily needs. There are two bedrooms. The primary bedroom is a generously sized double room overlooking the garden, providing a peaceful and private retreat. The second bedroom has a built in cupboard and can serve as a guest room or office. The bathroom has been elegantly fitted with a panelled bath and a luxurious rain shower overhead, along with a WC and wash hand basin, combining functionality with a stylish finish. Overall, this property offers a comfortable, well-designed space with thoughtful storage solutions and a modern, refreshed feel, ideal for those seeking both convenience and style in a home.