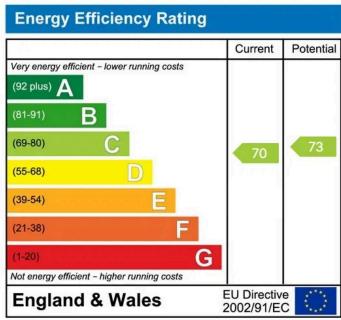

# **Property Details:**

Floor area as quoted by EPC: 678 SqFt

Tenure: Leasehold

Council tax band: B