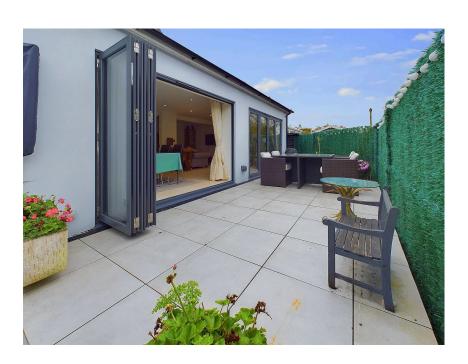

#### INTERNAL

Opening up into a generous hallway, 25 ft in length, with stairs to the first floor and doors to all rooms. To the rear of the home is the impressive extended kitchen/ breakfast/ dining and living room. All of these rooms carefully constructed into their own designated area, but with a bright airy and open feel throughout, benefitting bi folding doors and sky light.

#### **EXTERNAL**

This home has not only been modernised internally, but the current owners have transformed the exterior appearance too, with a new roof and fresh rendering.

To the front the garden is laid to hardstanding, being brick wall enclosed, with side access via a gate. There is possibility for off road parking to the front subject to permissions. The rear garden is laid to paving with space for furnishings. A rear gate provides rear access to the single garage with up and over door, power and light. Unofficially the vendors park their vehicle on the driveway into the garage up against their fence, alongside the neighbours too.