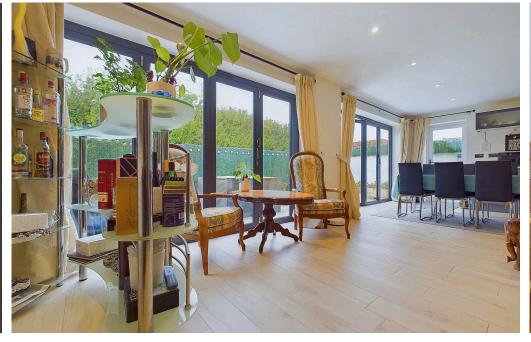

#### INTERNAL

Opening up into a generous hallway, 25 ft in length, with stairs to the first floor and doors to all rooms. To the rear of the home is the impressive extended kitchen/ breakfast/ dining and living room. All of these rooms carefully constructed into their own designated area, but with a bright airy and open feel throughout, benefitting bi folding doors and sky light.

The kitchen provides a range of eye and base level units with two eye level integrated ovens, induction 5 ring induction hob and dishwasher, separate microwave oven, warming drawer and space for American style fridge freezer. There is also a separate utility room with space and plumbing for washing machine, tumble dryer, fridge freezer and boiler cupboard, leading out onto the lean to area. On the ground floor there is also a downtairs wc and two generously sized bedrooms. The principle bedroom is on this floor, benefitting a southerly aspect with walk in wardrobe and ensuite bathroom benefitting freestanding bath, sink and separate shower cubicle with wc