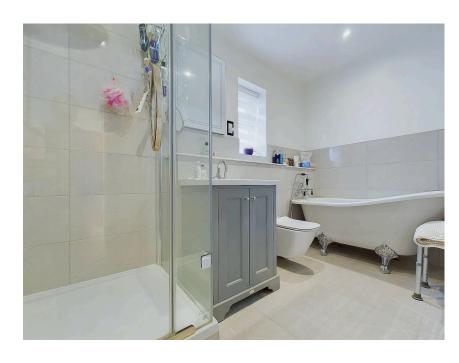

The kitchen provides a range of eye and base level units with two eye level integrated ovens, induction 5 ring induction hob and dishwasher, separate microwave oven, warming drawer and space for American style fridge freezer. There is also a separate utility room with space and plumbing for washing machine, tumble dryer, fridge freezer and boiler cupboard, leading out onto the lean to area. On the ground floor there is also a downtairs wc and two generously sized bedrooms. The principle bedroom is on this floor, benefitting a southerly aspect with walk in wardrobe and ensuite bathroom benefitting freestanding bath, sink and separate shower cubicle with wc

Upstairs there are two further bedrooms and access to a family shower room with shower and sink inset unit with wc. This floor also benefits eaves storage. The bedroom that opens out onto the flat roof extension below, has foundations to be a balcony, but balustrades would need to be installed to use this space.