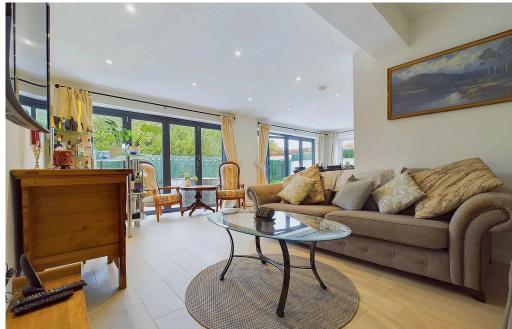

#### INTERNAL

Opening up into a generous hallway, 25 ft in length, with stairs to the first floor and doors to all rooms. To the rear of the home is the impressive extended kitchen/ breakfast/ dining and living room. All of these rooms carefully constructed into their own designated area, but with a bright airy and open feel throughout, benefitting bi folding doors and sky light.