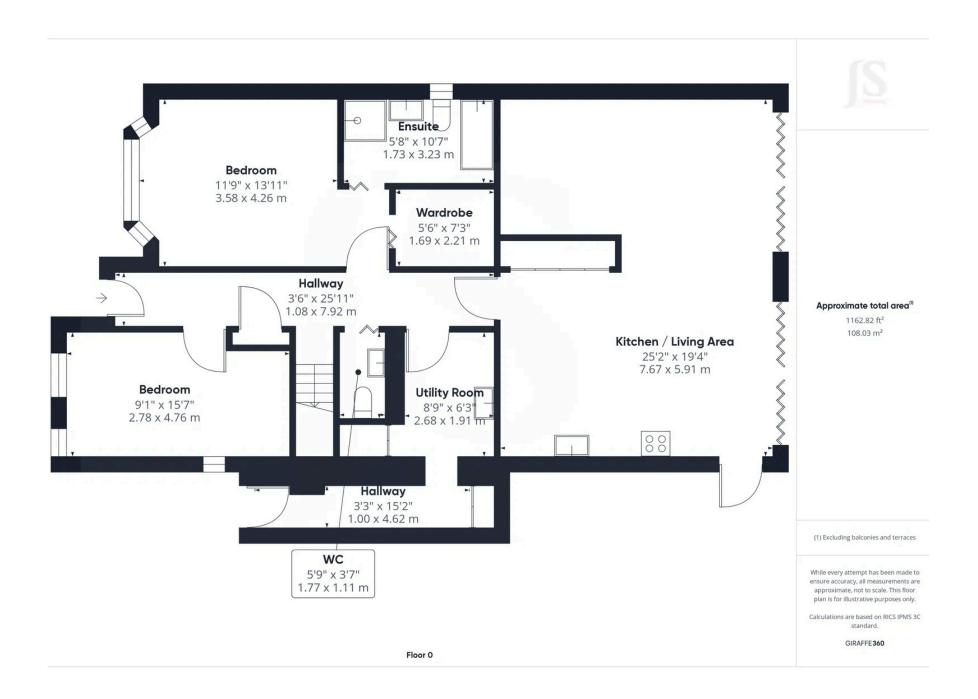

4 Bedrooms

2 Bathrooms

1 Reception Room

#### INTERNAL

Opening up into a generous hallway, 25 ft in length, with stairs to the first floor and doors to all rooms. To the rear of the home is the impressive extended kitchen/ breakfast/ dining and living room. All of these rooms carefully constructed into their own designated area, but with a bright airy and open feel throughout, benefitting bi folding doors and sky light.

The kitchen provides a range of eye and base level units with two eye level integrated ovens, induction 5 ring induction hob and dishwasher, separate microwave oven, warming drawer and space for American style fridge freezer. There is also a separate utility room with space and plumbing for washing machine, tumble dryer, fridge freezer and boiler cupboard, leading out onto the lean to area. On the ground floor there is also a downtairs wc and two generously sized bedrooms. The principle bedroom is on this floor, benefitting a southerly aspect with walk in wardrobe and ensuite bathroom benefitting freestanding bath, sink and separate shower cubicle with wc

Upstairs there are two further bedrooms and access to a family shower room with shower and sink inset unit with wc. This floor also benefits eaves storage. The bedroom that opens out onto the flat roof extension below, has foundations to be a balcony, but balustrades would need to be installed to use this space.

#### **EXTERNAL**

This home has not only been modernised internally, but the current owners have transformed the exterior appearance too, with a new roof and fresh rendering.

To the front the garden is laid to hardstanding, being brick wall enclosed, with side access via a gate. There is possibility for off road parking to the front subject to permissions. The rear garden is laid to paving with space for furnishings. A rear gate provides rear access to the single garage with up and over door, power and light. Unofficially the vendors park their vehicle on the driveway into the garage up against their fence, alongside the neighbours too.