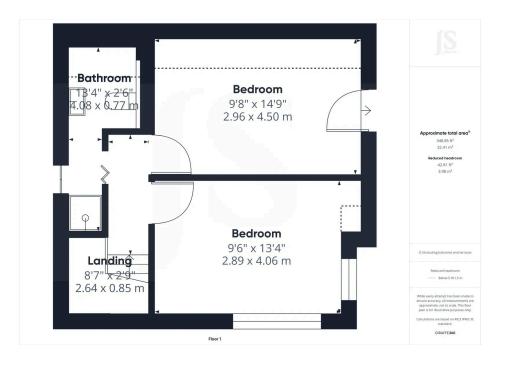

Upstairs there are two further bedrooms and access to a family shower room with shower and sink inset unit with wc. This floor also benefits eaves storage. The bedroom that opens out onto the flat roof extension below, has foundations to be a balcony, but balustrades would need to be installed to use this space.