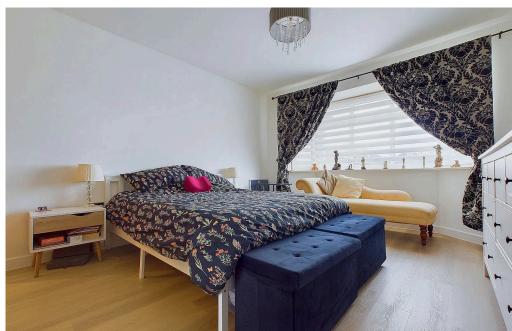

The kitchen provides a range of eye and base level units with two eye level integrated ovens, induction 5 ring induction hob and dishwasher, separate microwave oven, warming drawer and space for American style fridge freezer. There is also a separate utility room with space and plumbing for washing machine, tumble dryer, fridge freezer and boiler cupboard, leading out onto the lean to area. On the ground floor there is also a downtairs wc and two generously sized bedrooms. The principle bedroom is on this floor, benefitting a southerly aspect with walk in wardrobe and ensuite bathroom benefitting freestanding bath, sink and separate shower cubicle with wc

Upstairs there are two further bedrooms and access to a family shower room with shower and sink inset unit with wc. This floor also benefits eaves storage. The bedroom that opens out onto the flat roof extension below, has foundations to be a balcony, but balustrades would need to be installed to use this space.