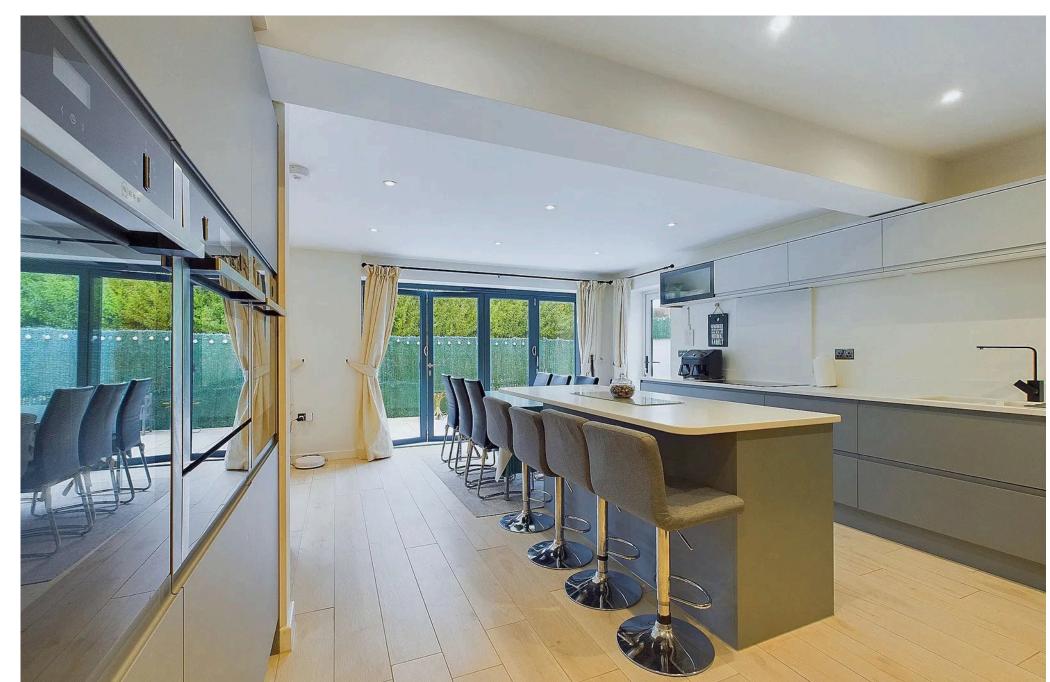

#### INTERNAL

Opening up into a generous hallway, 25 ft in length, with stairs to the first floor and doors to all rooms. To the rear of the home is the impressive extended kitchen/ breakfast/ dining and living room. All of these rooms carefully constructed into their own designated area, but with a bright airy and open feel throughout, benefitting bi folding doors and sky light.

The kitchen provides a range of eye and base level units with two eye level integrated ovens, induction 5 ring induction hob and dishwasher, separate microwave oven, warming drawer and space for American style fridge freezer. There is also a separate utility room with space and plumbing for washing machine, tumble dryer, fridge freezer and boiler cupboard, leading out onto the lean to area. On the ground floor there is also a downtairs wc and two generously sized bedrooms. The principle bedroom is on this floor, benefitting a southerly aspect with walk in wardrobe and ensuite bathroom benefitting freestanding bath, sink and separate shower cubicle with wc