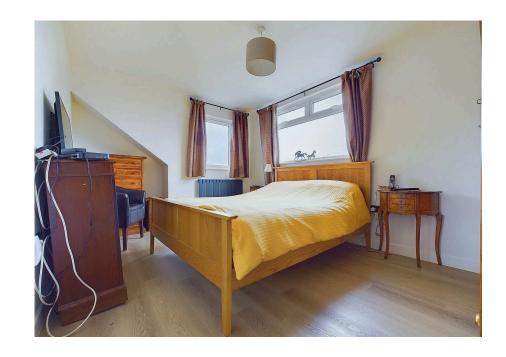

Upstairs there are two further bedrooms and access to a family shower room with shower and sink inset unit with wc. This floor also benefits eaves storage. The bedroom that opens out onto the flat roof extension below, has foundations to be a balcony, but balustrades would need to be installed to use this space.