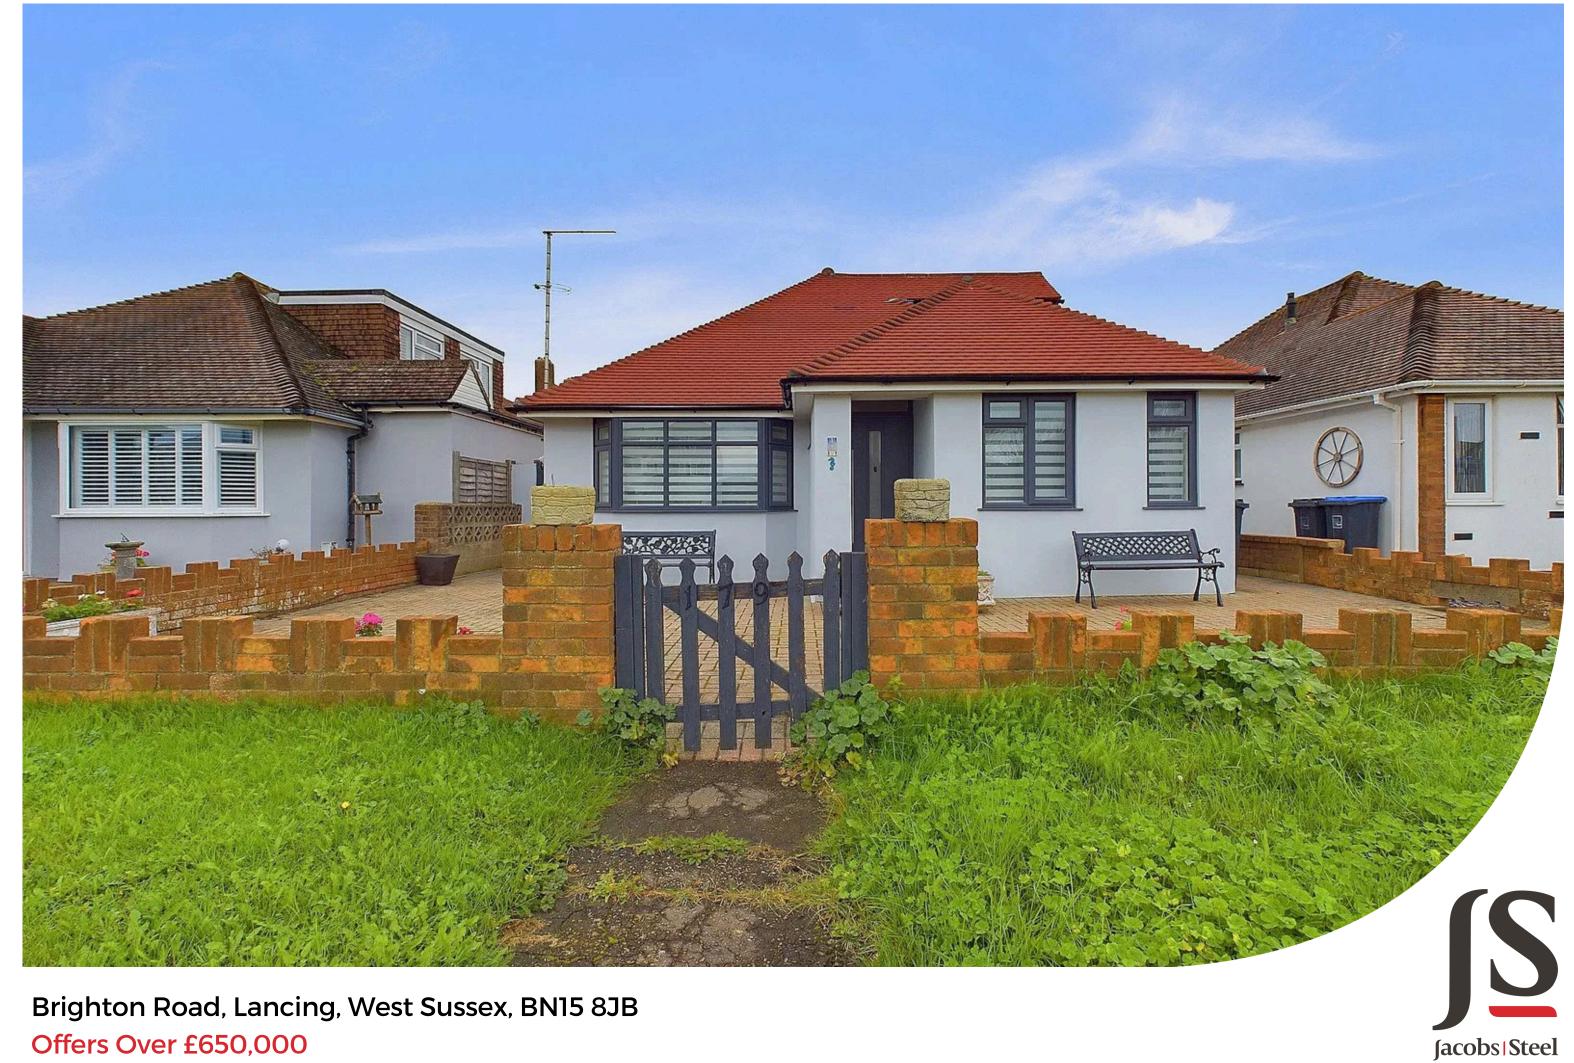

Offers Over £650,000

A beautifully modernised and extended four bedroom chalet bungalow being within close proximity to the seafront and Lancing Town and Train Station. Particular benefits include garage, downstairs wc, principle bedroom suite with walk in wardrobe and ensuite bathroom. An impressive lounge/kitchen/dining space spans 25ft with two sets of bi folding doors.

#### **EXTERNAL**

This home has not only been modernised internally, but the current owners have transformed the exterior appearance too, with a new roof and fresh rendering.

To the front the garden is laid to hardstanding, being brick wall enclosed, with side access via a gate. There is possibility for off road parking to the front subject to permissions. The rear garden is laid to paving with space for furnishings. A rear gate provides rear access to the single garage with up and over door, power and light. Unofficially the vendors park their vehicle on the driveway into the garage up against their fence, alongside the neighbours too.

### **SITUATED**

Situated across the road from the beach, in this ideal and convenient location. Being directly on the bus route located on Brighton Road giving access directly to Worthing and Brighton whilst also being approximately 0.7 miles away from the train station, commuting is easy from this location. Lancing Village Centre is also a short distance away.