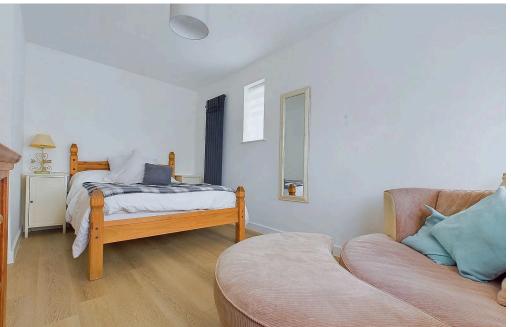

The kitchen provides a range of eye and base level units with two eye level integrated ovens, induction 5 ring induction hob and dishwasher, separate microwave oven, warming drawer and space for American style fridge freezer. There is also a separate utility room with space and plumbing for washing machine, tumble dryer, fridge freezer and boiler cupboard, leading out onto the lean to area. On the ground floor there is also a downtairs wc and two generously sized bedrooms. The principle bedroom is on this floor, benefitting a southerly aspect with walk in wardrobe and ensuite bathroom benefitting freestanding bath, sink and separate shower cubicle with wc

Upstairs there are two further bedrooms and access to a family shower room with shower and sink inset unit with wc. This floor also benefits eaves storage. The bedroom that opens out onto the flat roof extension below, has foundations to be a balcony, but balustrades would need to be installed to use this space.