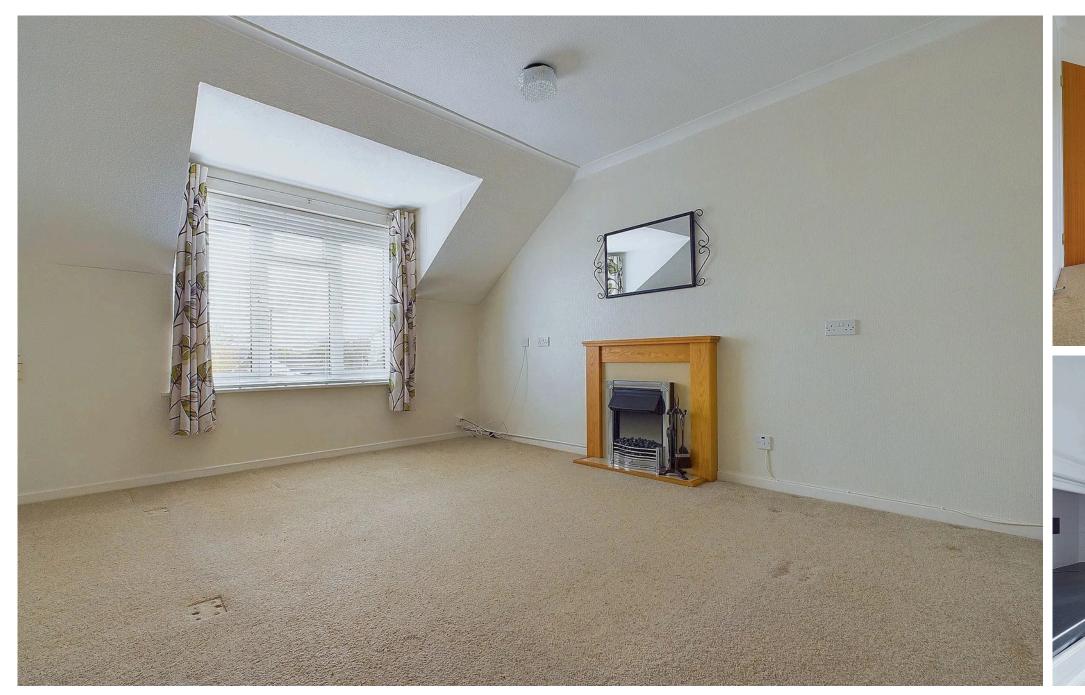

### INTERNAL

Entry on the ground floor leads you to a staircase taking you to the first floor. The flat enters into a hallway with generous storage cupboards and doors to all rooms. The lounge is south facing, being generous in size and having a view over the communal courtyard gardens. The kitchen has a range of matching wall and base level units, sink and drainer with mixer tap, integrated oven, hob and extractor, undercounter fridge and freezer. There is a double bedroom that looks out onto the rear communal garden. The modern shower room is fitted with walk in shower cubicle, hand wash basin with storage cupboard beneath and button flush W.C.