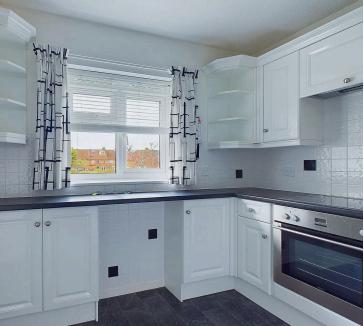

### INTERNAL

Entry on the ground floor leads you to a staircase taking you to the first floor. The flat enters into a hallway with generous storage cupboards and doors to all rooms. The lounge is south facing, being generous in size and having a view over the communal courtyard gardens. The kitchen has a range of matching wall and base level units, sink and drainer with mixer tap, integrated oven, hob and extractor, undercounter fridge and freezer. There is a double bedroom that looks out onto the rear communal garden. The modern shower room is fitted with walk in shower cubicle, hand wash basin with storage cupboard beneath and button flush W.C.