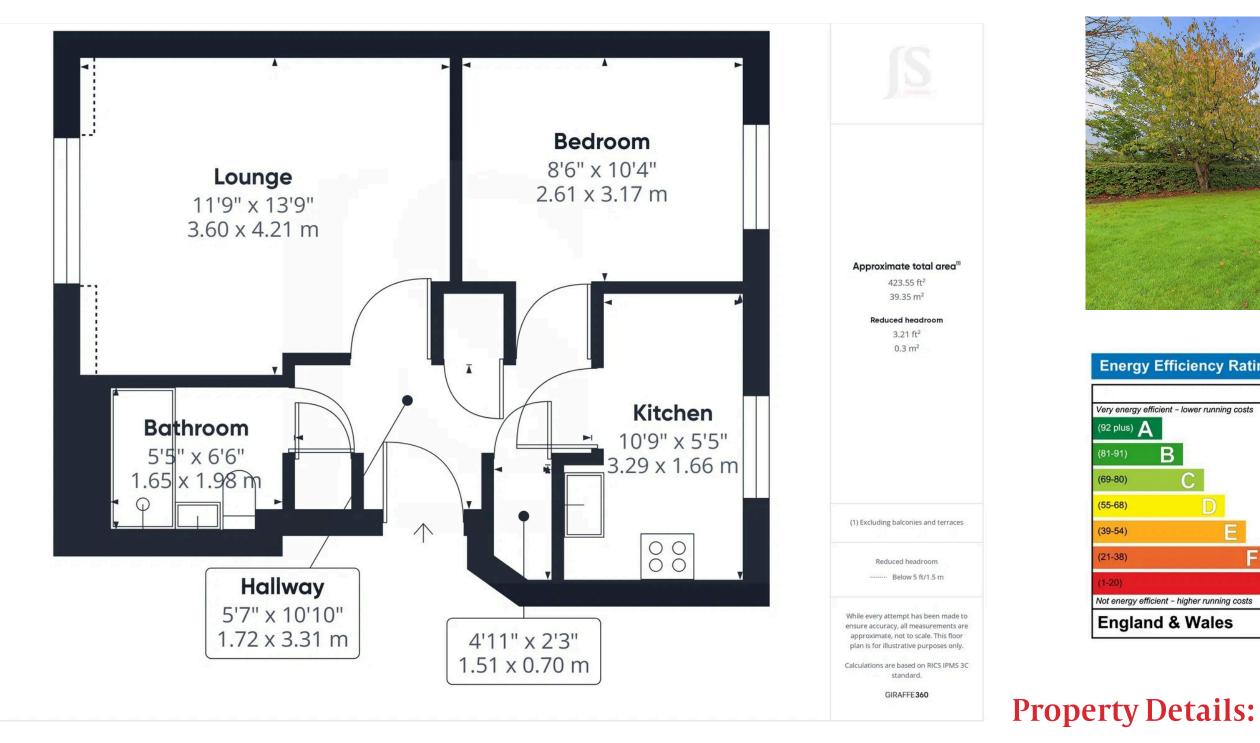

### INTERNAL

Entry on the ground floor leads you to a staircase taking you to the first floor. The flat enters into a hallway with generous storage cupboards and doors to all rooms. The lounge is south facing, being generous in size and having a view over the communal courtyard gardens. The kitchen has a range of matching wall and base level units, sink and drainer with mixer tap, integrated oven, hob and extractor, undercounter fridge and freezer. There is a double bedroom that looks out onto the rear communal garden. The modern shower room is fitted with walk in shower cubicle, hand wash basin with storage cupboard beneath and button flush W.C.