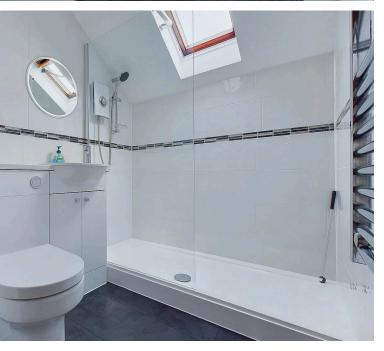

### INTERNAL

Entry on the ground floor leads you to a staircase taking you to the first floor. The flat enters into a hallway with generous storage cupboards and doors to all rooms. The lounge is south facing, being generous in size and having a view over the communal courtyard gardens. The kitchen has a range of matching wall and base level units, sink and drainer with mixer tap, integrated oven, hob and extractor, undercounter fridge and freezer. There is a double bedroom that looks out onto the rear communal garden. The modern shower room is fitted with walk in shower cubicle, hand wash basin with storage cupboard beneath and button flush W.C.