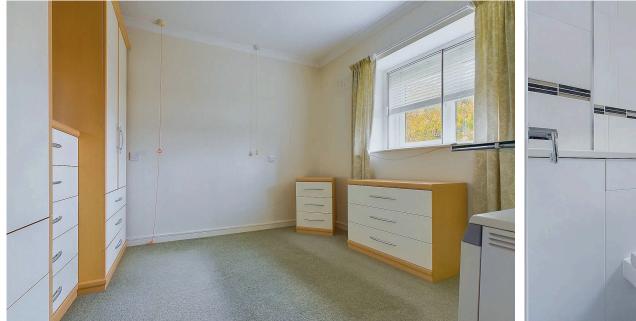

### INTERNAL

Entry on the ground floor leads you to a staircase taking you to the first floor. The flat enters into a hallway with generous storage cupboards and doors to all rooms. The lounge is south facing, being generous in size and having a view over the communal courtyard gardens. The kitchen has a range of matching wall and base level units, sink and drainer with mixer tap, integrated oven, hob and extractor, undercounter fridge and freezer. There is a double bedroom that looks out onto the rear communal garden. The modern shower room is fitted with walk in shower cubicle, hand wash basin with storage cupboard beneath and button flush W.C.