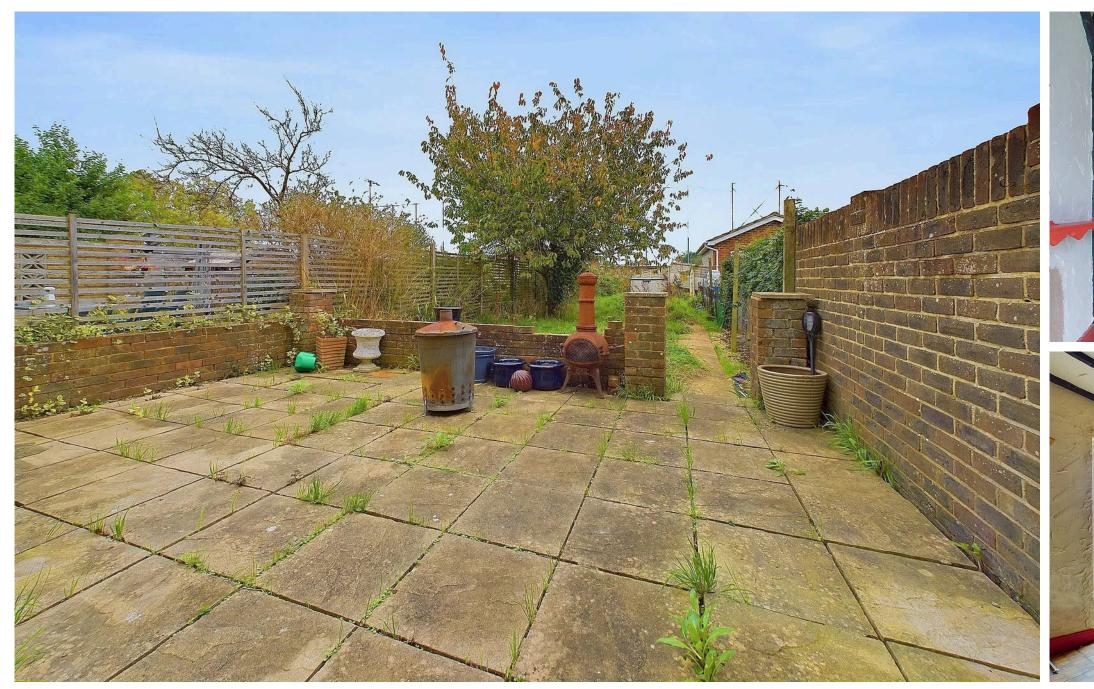

## EXTERNAL

To the front, the property is block paved with hedge and wall borders providing off road parking. The rear garden is a wonderful size, comprising terrace area suitable for table and chairs and separate lawned area. Beyond the fence line is hardstanding suitable for more off road parking.