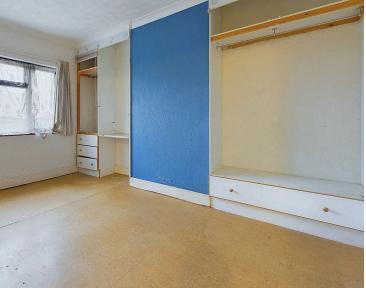

Up to the first floor landing with doors to three bedrooms, two of which offer double rooms and a third is a single room. The family shower room comprises shower cubicle with sliding doors and sink and wc inset vanity unit.