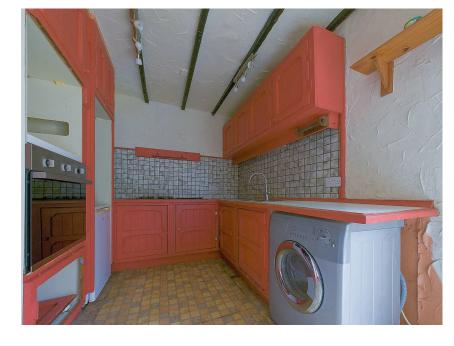

## INTERNAL

The property is approached into the hallway benefitting under stairs cupboard, stairs to first floor and doors to ground floor rooms. The westerly aspect lounge benefits bay fronted window and space for furniture. The kitchen/ dining room is located to the rear of the home and offers vast potential to modernise this room into modern family living space, opening out onto the garden. Benefitting a range of eye and base level units with an integrated cooker and space for a washing machine and fridge/ freezer.