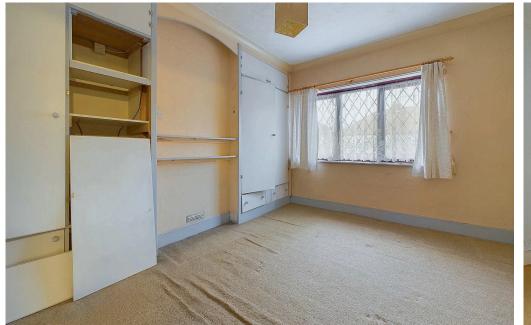

Up to the first floor landing with doors to three bedrooms, two of which offer double rooms and a third is a single room. The family shower room comprises shower cubicle with sliding doors and sink and wc inset vanity unit.