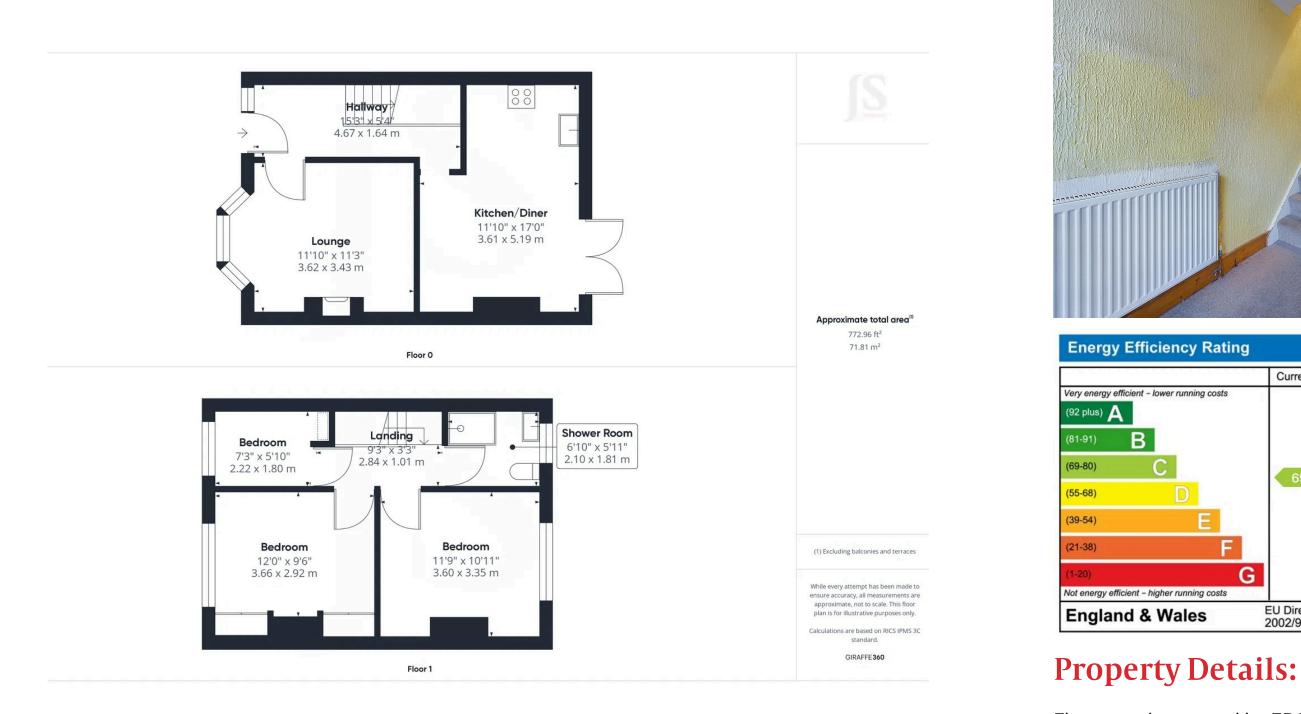

## INTERNAL

The property is approached into the hallway benefitting under stairs cupboard, stairs to first floor and doors to ground floor rooms. The westerly aspect lounge benefits bay fronted window and space for furniture. The kitchen/ dining room is located to the rear of the home and offers vast potential to modernise this room into modern family living space, opening out onto the garden. Benefitting a range of eye and base level units with an integrated cooker and space for a washing machine and fridge/ freezer.

Up to the first floor landing with doors to three bedrooms, two of which offer double rooms and a third is a single room. The family shower room comprises shower cubicle with sliding doors and sink and wc inset vanity unit.

## EXTERNAL

To the front, the property is block paved with hedge and wall borders providing off road parking. The rear garden is a wonderful size, comprising terrace area suitable for table and chairs and separate lawned area. Beyond the fence line is hardstanding suitable for more off road parking.