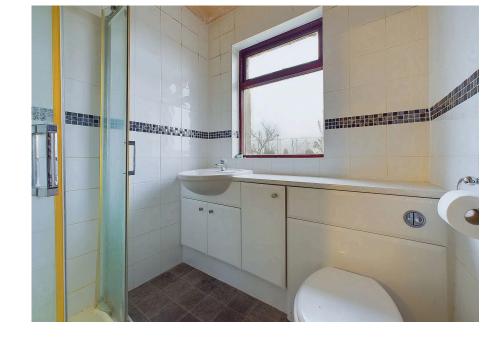

Up to the first floor landing with doors to three bedrooms, two of which offer double rooms and a third is a single room. The family shower room comprises shower cubicle with sliding doors and sink and wc inset vanity unit.