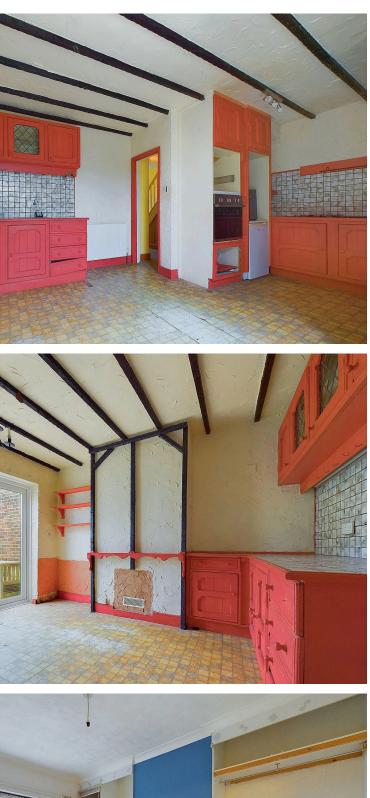

## INTERNAL

The property is approached into the hallway benefitting under stairs cupboard, stairs to first floor and doors to ground floor rooms. The westerly aspect lounge benefits bay fronted window and space for furniture. The kitchen/ dining room is located to the rear of the home and offers vast potential to modernise this room into modern family living space, opening out onto the garden. Benefitting a range of eye and base level units with an integrated cooker and space for a washing machine and fridge/ freezer.