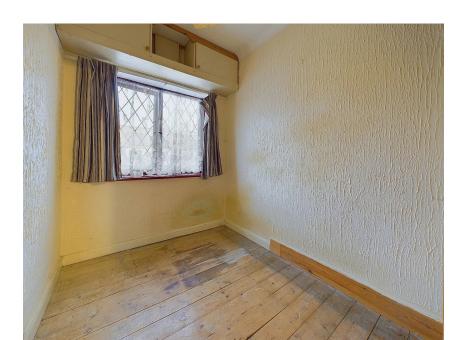

Up to the first floor landing with doors to three bedrooms, two of which offer double rooms and a third is a single room. The family shower room comprises shower cubicle with sliding doors and sink and wc inset vanity unit.