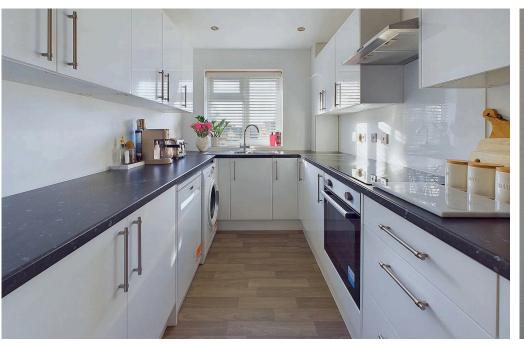

#### **INTERNAL**

Entry via the communal entrance with stairs up to the first floor. The front door opens into the entrance hall with two good size storage cupboards and doors to all rooms. The living room is dual aspect with southerly and westerly aspects and offers space for lounge and dining furniture, sliding doors open with Juliette balcony overlooking the communal gardens. The kitchen has a range of matching wall and base units with fitted worksurfaces, inset ceramic hob with extractor fan above and oven beneath, one and a half bowl sink and drainer with mixer tap, space and plumbing for washing machine, dishwasher and fridge freezer. There is a well proportioned double bedroom with a southerly aspect and a modern fitted bathroom with panel enclosed bath with mixer tap and shower over, vanity unit incorporating a button flush W.C, hand wash basin and storage cupboards.