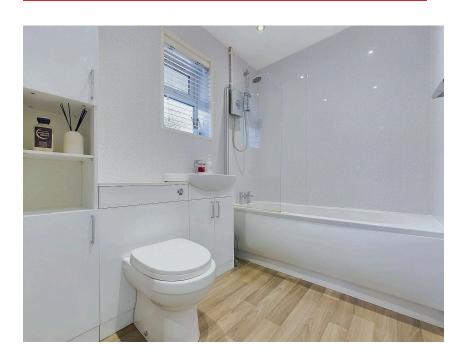

#### **INTERNAL**

Entry via the communal entrance with stairs up to the first floor. The front door opens into the entrance hall with two good size storage cupboards and doors to all rooms. The living room is dual aspect with southerly and westerly aspects and offers space for lounge and dining furniture, sliding doors open with Juliette balcony overlooking the communal gardens. The kitchen has a range of matching wall and base units with fitted worksurfaces, inset ceramic hob with extractor fan above and oven beneath, one and a half bowl sink and drainer with mixer tap, space and plumbing for washing machine, dishwasher and fridge freezer. There is a well proportioned double bedroom with a southerly aspect and a modern fitted bathroom with panel enclosed bath with mixer tap and shower over, vanity unit incorporating a button flush W.C, hand wash basin and storage cupboards.