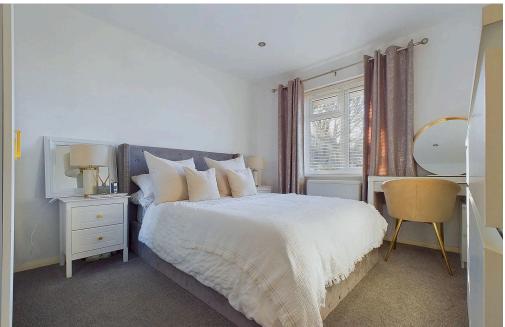

#### **INTERNAL**

Entry via the communal entrance with stairs up to the first floor. The front door opens into the entrance hall with two good size storage cupboards and doors to all rooms. The living room is dual aspect with southerly and westerly aspects and offers space for lounge and dining furniture, sliding doors open with Juliette balcony overlooking the communal gardens. The kitchen has a range of matching wall and base units with fitted worksurfaces, inset ceramic hob with extractor fan above and oven beneath, one and a half bowl sink and drainer with mixer tap, space and plumbing for washing machine, dishwasher and fridge freezer. There is a well proportioned double bedroom with a southerly aspect and a modern fitted bathroom with panel enclosed bath with mixer tap and shower over, vanity unit incorporating a button flush W.C, hand wash basin and storage cupboards.