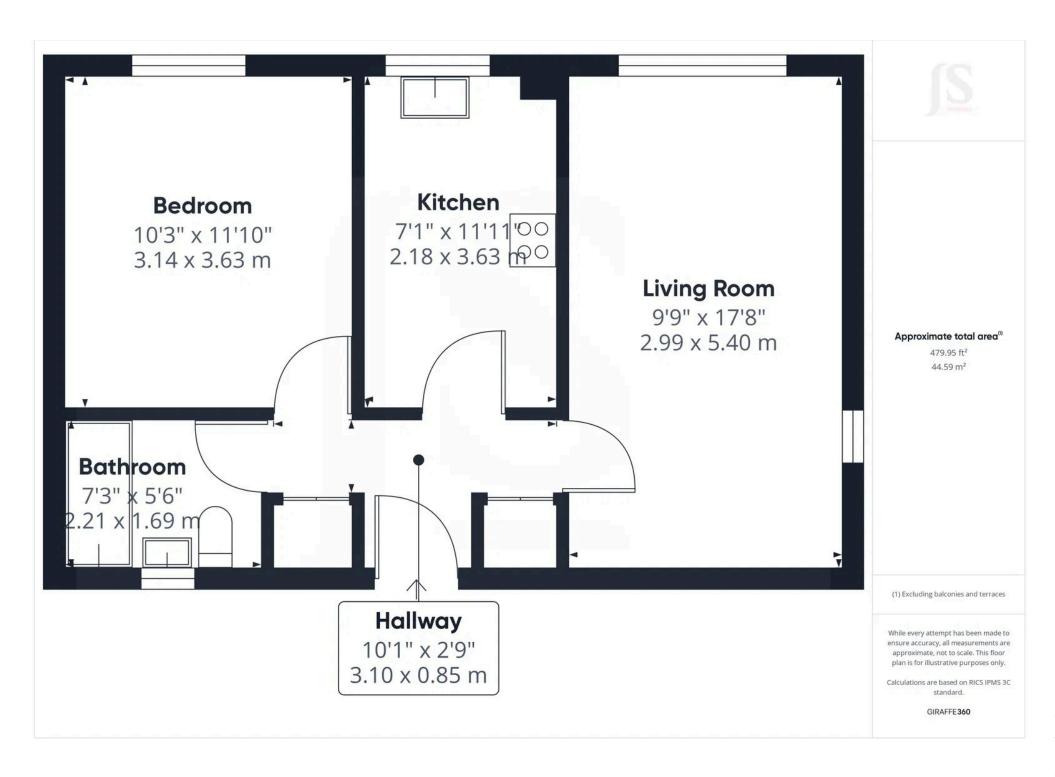

#### **INTERNAL**

Entry via the communal entrance with stairs up to the first floor. The front door opens into the entrance hall with two good size storage cupboards and doors to all rooms. The living room is dual aspect with southerly and westerly aspects and offers space for lounge and dining furniture, sliding doors open with Juliette balcony overlooking the communal gardens. The kitchen has a range of matching wall and base units with fitted worksurfaces, inset ceramic hob with extractor fan above and oven beneath, one and a half bowl sink and drainer with mixer tap, space and plumbing for washing machine, dishwasher and fridge freezer. There is a well proportioned double bedroom with a southerly aspect and a modern fitted bathroom with panel enclosed bath with mixer tap and shower over, vanity unit incorporating a button flush W.C, hand wash basin and storage cupboards.