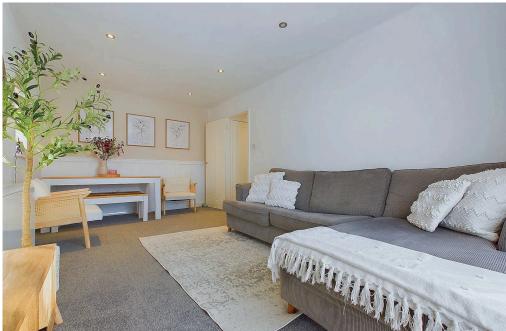

#### **INTERNAL**

Entry via the communal entrance with stairs up to the first floor. The front door opens into the entrance hall with two good size storage cupboards and doors to all rooms. The living room is dual aspect with southerly and westerly aspects and offers space for lounge and dining furniture, sliding doors open with Juliette balcony overlooking the communal gardens. The kitchen has a range of matching wall and base units with fitted worksurfaces, inset ceramic hob with extractor fan above and oven beneath, one and a half bowl sink and drainer with mixer tap, space and plumbing for washing machine, dishwasher and fridge freezer. There is a well proportioned double bedroom with a southerly aspect and a modern fitted bathroom with panel enclosed bath with mixer tap and shower over, vanity unit incorporating a button flush W.C, hand wash basin and storage cupboards.