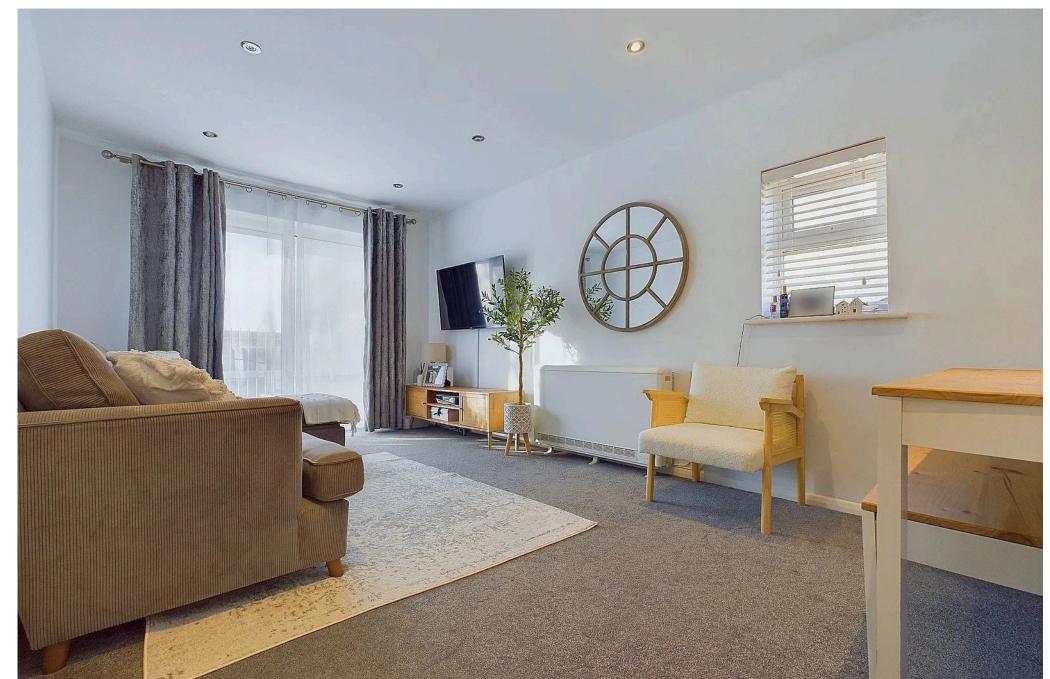

#### **INTERNAL**

Entry via the communal entrance with stairs up to the first floor. The front door opens into the entrance hall with two good size storage cupboards and doors to all rooms. The living room is dual aspect with southerly and westerly aspects and offers space for lounge and dining furniture, sliding doors open with Juliette balcony overlooking the communal gardens. The kitchen has a range of matching wall and base units with fitted worksurfaces, inset ceramic hob with extractor fan above and oven beneath, one and a half bowl sink and drainer with mixer tap, space and plumbing for washing machine, dishwasher and fridge freezer. There is a well proportioned double bedroom with a southerly aspect and a modern fitted bathroom with panel enclosed bath with mixer tap and shower over, vanity unit incorporating a button flush W.C, hand wash basin and storage cupboards.