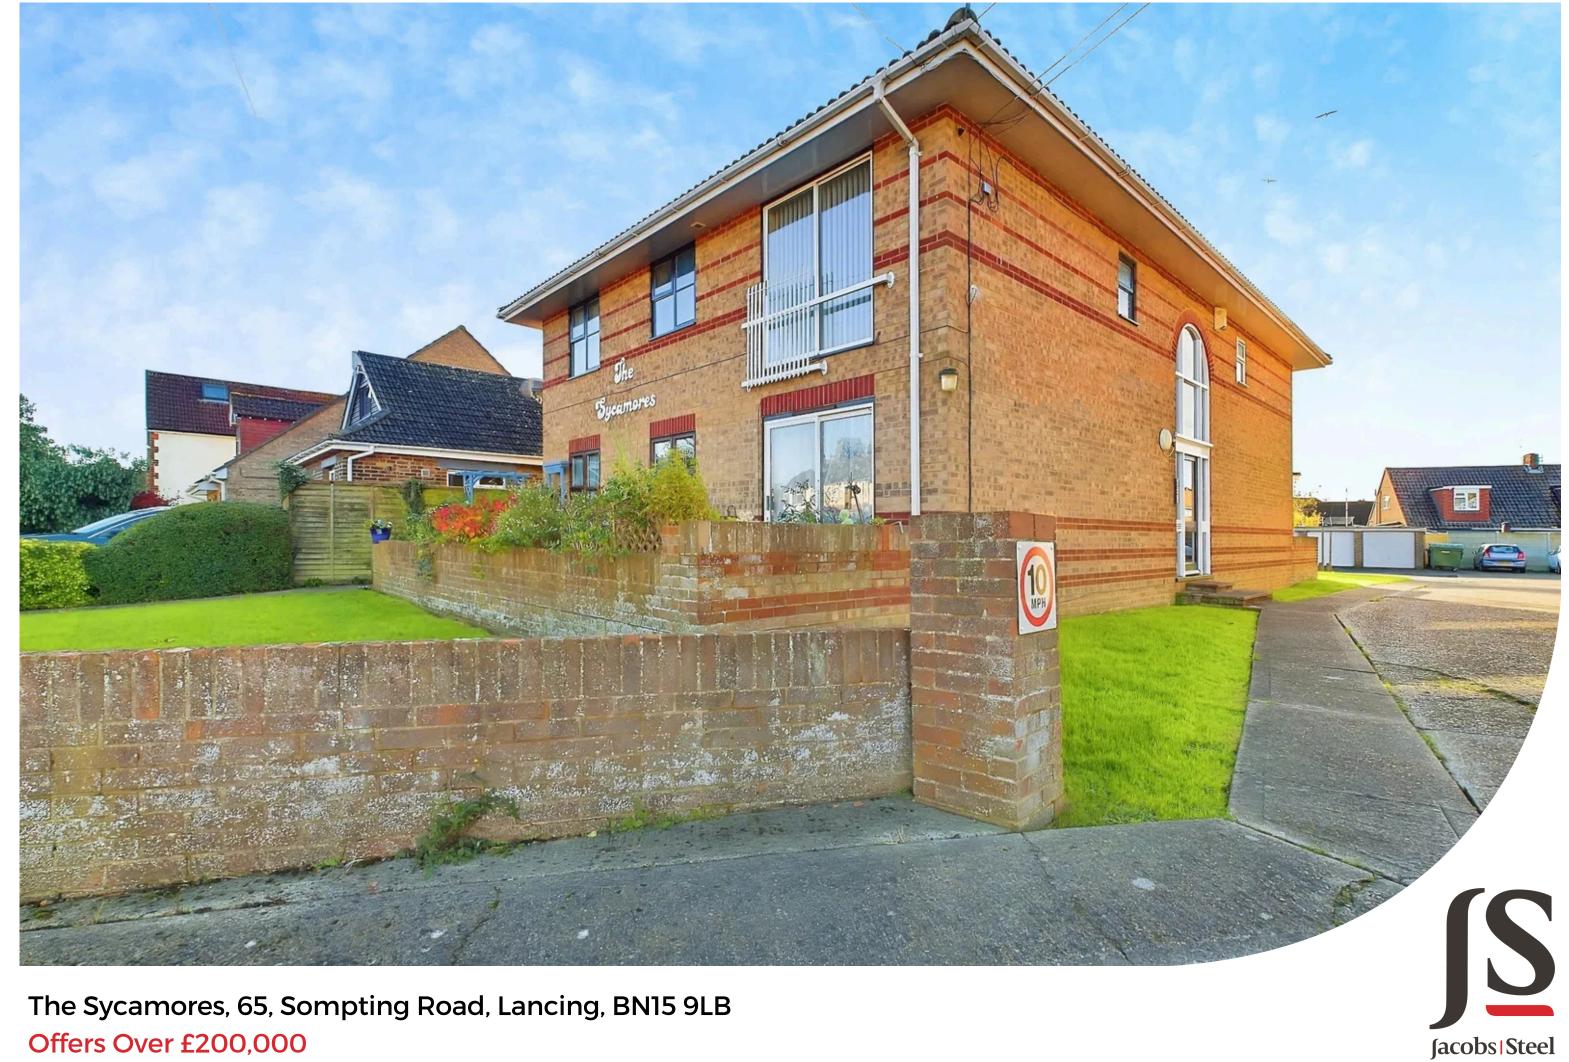

Offers Over £200,000

An extremely well presented one bedroom first floor flat with south facing lounge, modern kitchen and bathroom. The property also benefits from a garage and long lease and is close to local amenities and transport links.

### **EXTERNAL**

The property is surrounded by well maintained communal gardens and driveway leading to the rear of the property to the garage.

#### **SITUATED**

Conveniently located with local convenience store near by on Sompting Road, with further amenities and Lancing train station within half a mile. Lancing seafront and Beach Green where the popular Perch Café can be found is just under a mile away.