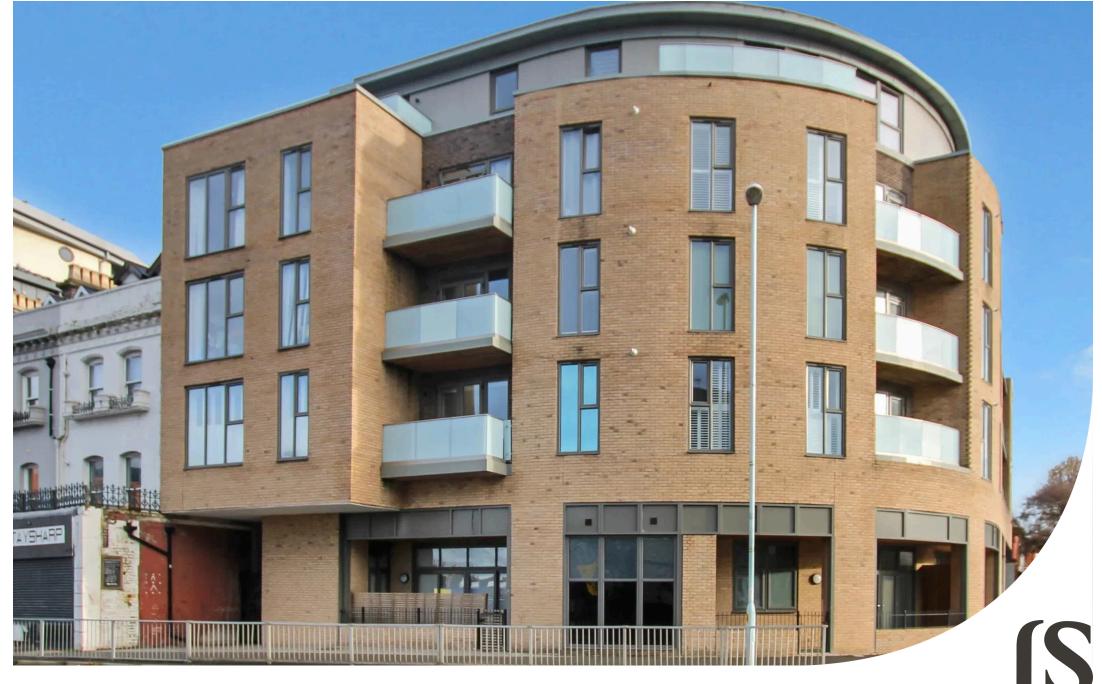

Lennox Road | Worthing | BN11 1FF Offers Over £260,000

Jacobs Steel are delighted to offer for sale this stylish ground floor apartment built by Rocco Homes and completed in 2021. The property boasts contemporary and stylish interiors, featuring a sleek fitted kitchen equipped with a range of integrated appliances. The open-plan living area seamlessly connects to a generous west-facing balcony, perfect for relaxation or entertaining. It offers two spacious double bedrooms, a luxurious three-piece bathroom suite, and a large reception hallway that offers the perfect storage area.

### INTERNAL

Occupying a prominent section of the ground floor, this property welcomes you with a spacious hallway that provides access to all internal rooms and offers the perfect spot to hang coats and shoes. The versatile living area showcases a sought-after open-plan layout, accommodating both lounge and dining furniture. Tall windows and sliding doors face west and flood the space with natural light, creating an inviting atmosphere perfect for relaxation and entertaining. The stylish fitted kitchen is both functional and elegant, featuring ample cabinetry and a comprehensive range of appliances including an oven and hob, fridge-freezer, washing machine and dishwasher. The property also includes two generously sized double bedrooms, measuring 13'03" x 10'02" and 08'05" x 09'08", offering comfort and flexibility for additional storage solutions. Completing the home is a contemporary threepiece bathroom suite with a shower over the bath, combining convenience with modern practicality.