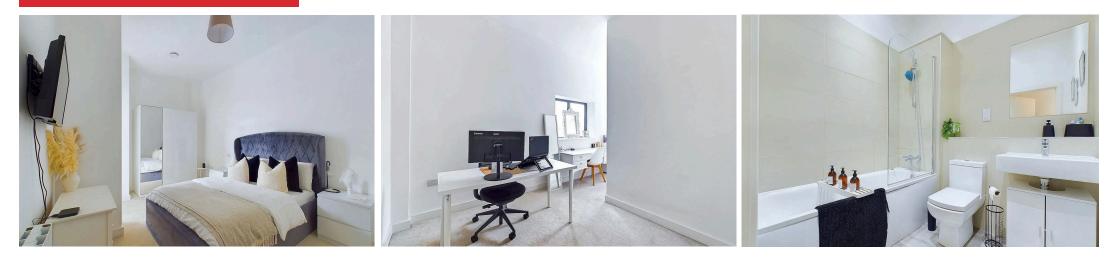

### INTERNAL

Occupying a prominent section of the ground floor, this property welcomes you with a spacious hallway that provides access to all internal rooms and offers the perfect spot to hang coats and shoes. The versatile living area showcases a sought-after open-plan layout, accommodating both lounge and dining furniture. Tall windows and sliding doors face west and flood the space with natural light, creating an inviting atmosphere perfect for relaxation and entertaining. The stylish fitted kitchen is both functional and elegant, featuring ample cabinetry and a comprehensive range of appliances including an oven and hob, fridge-freezer, washing machine and dishwasher. The property also includes two generously sized double bedrooms, measuring 13'03" x 10'02" and 08'05" x 09'08", offering comfort and flexibility for additional storage solutions. Completing the home is a contemporary threepiece bathroom suite with a shower over the bath, combining convenience with modern practicality.