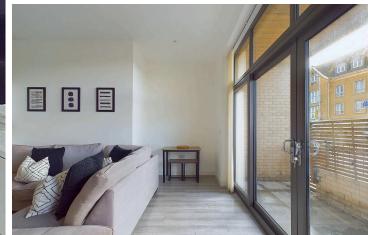

#### FXTERNAL

The main living area opens onto a spacious west-facing terrace measuring 17'8" x 5'1". Larger than most within the development, this terrace provides the perfect setting to relax in the evening or host gatherings with friends and family.