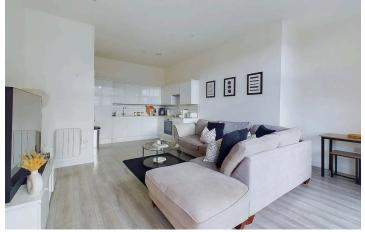

### INTERNAL

Occupying a prominent section of the ground floor, this property welcomes you with a spacious hallway that provides access to all internal rooms and offers the perfect spot to hang coats and shoes. The versatile living area showcases a sought-after open-plan layout, accommodating both lounge and dining furniture. Tall windows and sliding doors face west and flood the space with natural light, creating an inviting atmosphere perfect for relaxation and entertaining. The stylish fitted kitchen is both functional and elegant, featuring ample cabinetry and a comprehensive range of appliances including an oven and hob, fridge-freezer, washing machine and dishwasher. The property also includes two generously sized double bedrooms, measuring 13'03" x 10'02" and 08'05" x 09'08", offering comfort and flexibility for additional storage solutions. Completing the home is a contemporary threepiece bathroom suite with a shower over the bath, combining convenience with modern practicality.