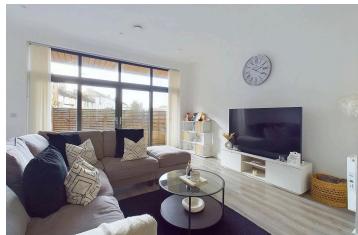

### INTERNAL

Occupying a prominent section of the ground floor, this property welcomes you with a spacious hallway that provides access to all internal rooms and offers the perfect spot to hang coats and shoes. The versatile living area showcases a sought-after open-plan layout, accommodating both lounge and dining furniture. Tall windows and sliding doors face west and flood the space with natural light, creating an inviting atmosphere perfect for relaxation and entertaining. The stylish fitted kitchen is both functional and elegant, featuring ample cabinetry and a comprehensive range of appliances including an oven and hob, fridge-freezer, washing machine and dishwasher. The property also includes two generously sized double bedrooms, measuring 13'03" x 10'02" and 08'05" x 09'08", offering comfort and flexibility for additional storage solutions. Completing the home is a contemporary threepiece bathroom suite with a shower over the bath, combining convenience with modern practicality.

#### FXTERNAL

The main living area opens onto a spacious west-facing terrace measuring 17'8" x 5'1". Larger than most within the development, this terrace provides the perfect setting to relax in the evening or host gatherings with friends and family.