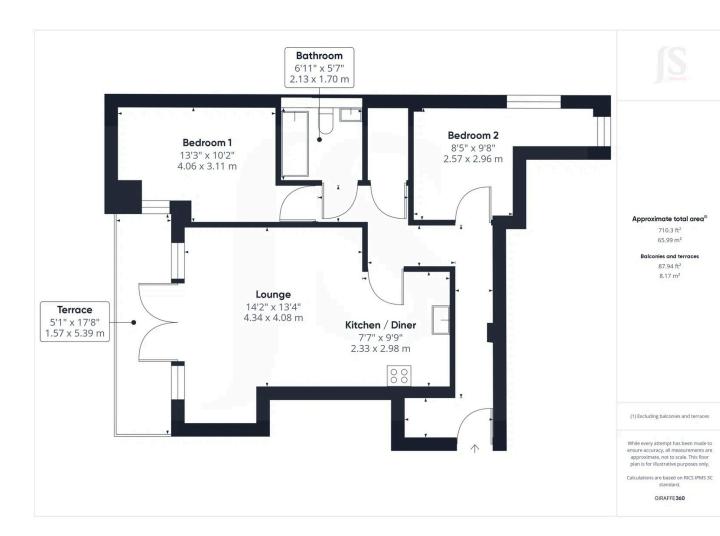

### INTERNAL

Occupying a prominent section of the ground floor, this property welcomes you with a spacious hallway that provides access to all internal rooms and offers the perfect spot to hang coats and shoes. The versatile living area showcases a sought-after open-plan layout, accommodating both lounge and dining furniture. Tall windows and sliding doors face west and flood the space with natural light, creating an inviting atmosphere perfect for relaxation and entertaining. The stylish fitted kitchen is both functional and elegant, featuring ample cabinetry and a comprehensive range of appliances including an oven and hob, fridge-freezer, washing machine and dishwasher. The property also includes two generously sized double bedrooms, measuring 13'03" x 10'02" and 08'05" x 09'08", offering comfort and flexibility for additional storage solutions. Completing the home is a contemporary threepiece bathroom suite with a shower over the bath, combining convenience with modern practicality.

#### FXTERNAL

The main living area opens onto a spacious west-facing terrace measuring 17'8" x 5'1". Larger than most within the development, this terrace provides the perfect setting to relax in the evening or host gatherings with friends and family.

# **Property Details:**

Floor area \*as quoted by EPC: 798 SqFt

Tenure: Leasehold

Council tax band: C

Whilst we endeavour to make our property particulars accurate and reliable, we have not carried out a detailed survey. If there is any point which is of particular importance to you, please contact the office and we will be pleased to check the information for you, particularly if you are contemplating travelling some distance. Whilst every effort has been made to ensure that any fl oorplans are correct and drawn as accurately as possible, they are to be used for layout and identification purposes only and are not drawn to scale. The services, where applicable, including electrical equipment and other appliances have not been tested and no warranty can be given that they are in working order, even where described in these particulars. Carpets, furnishings, gas fir res, electrical goods/ fittings or other fixtures, unless expressly mentioned, are not necessarily included with the property.