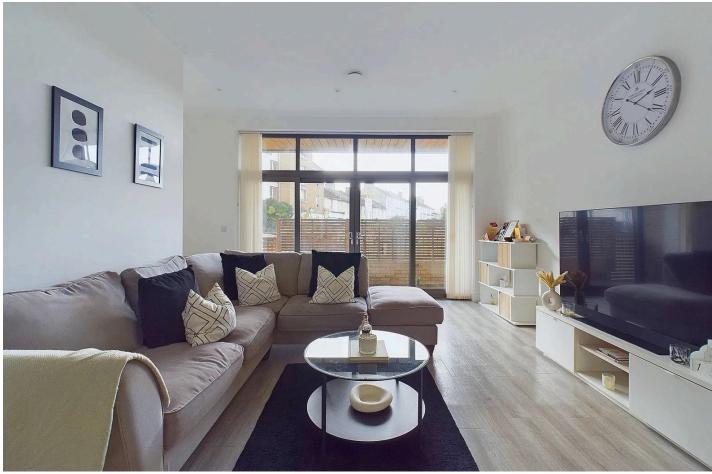

### INTERNAL

Occupying a prominent section of the ground floor, this property welcomes you with a spacious hallway that provides access to all internal rooms and offers the perfect spot to hang coats and shoes. The versatile living area showcases a sought-after open-plan layout, accommodating both lounge and dining furniture. Tall windows and sliding doors face west and flood the space with natural light, creating an inviting atmosphere perfect for relaxation and entertaining. The stylish fitted kitchen is both functional and elegant, featuring ample cabinetry and a comprehensive range of appliances including an oven and hob, fridge-freezer, washing machine and dishwasher. The property also includes two generously sized double bedrooms, measuring 13'03" x 10'02" and 08'05" x 09'08", offering comfort and flexibility for additional storage solutions. Completing the home is a contemporary threepiece bathroom suite with a shower over the bath, combining convenience with modern practicality.