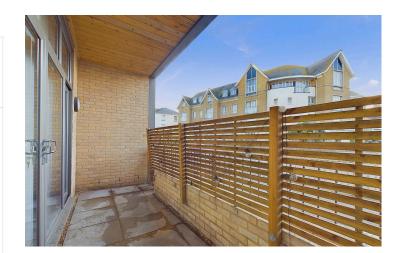

#### FXTERNAL

The main living area opens onto a spacious west-facing terrace measuring 17'8" x 5'1". Larger than most within the development, this terrace provides the perfect setting to relax in the evening or host gatherings with friends and family.