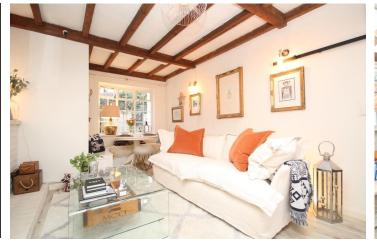

INTERNALLY: Beautifully presented throughout, entrance porch leads to cosy living room with feature log burner and an abundance of character and original features, on the ground floor there is also a kitchen which leads out into the garden, upstairs there are two double bedrooms and bathroom which has a shower over the bath.