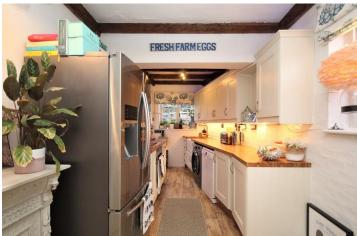

INTERNALLY: Beautifully presented throughout, entrance porch leads to cosy living room with feature log burner and an abundance of character and original features, on the ground floor there is also a kitchen which leads out into the garden, upstairs there are two double bedrooms and bathroom which has a shower over the bath.