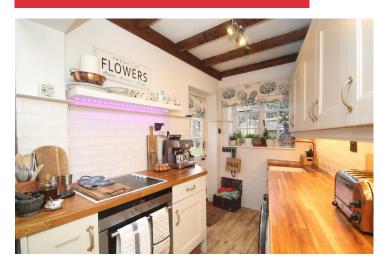

INTERNALLY: Beautifully presented throughout, entrance porch leads to cosy living room with feature log burner and an abundance of character and original features, on the ground floor there is also a kitchen which leads out into the garden, upstairs there are two double bedrooms and bathroom which has a shower over the bath.