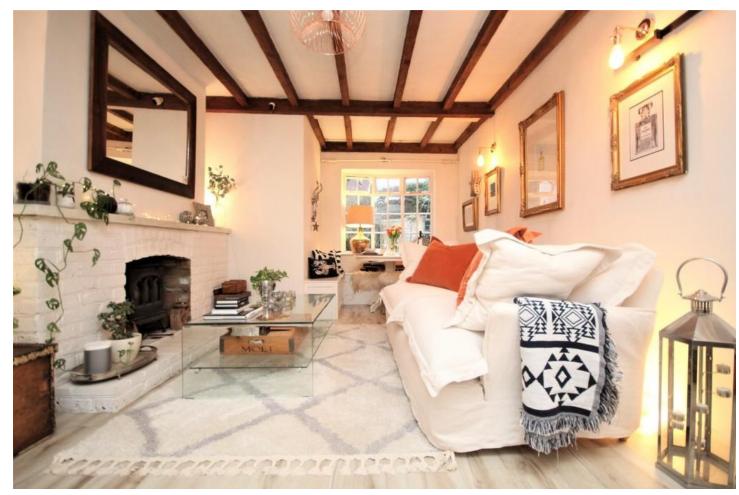

INTERNALLY: Beautifully presented throughout, entrance porch leads to cosy living room with feature log burner and an abundance of character and original features, on the ground floor there is also a kitchen which leads out into the garden, upstairs there are two double bedrooms and bathroom which has a shower over the bath.