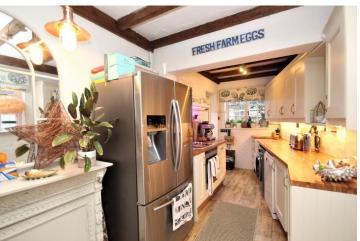

INTERNALLY: Beautifully presented throughout, entrance porch leads to cosy living room with feature log burner and an abundance of character and original features, on the ground floor there is also a kitchen which leads out into the garden, upstairs there are two double bedrooms and bathroom which has a shower over the bath.