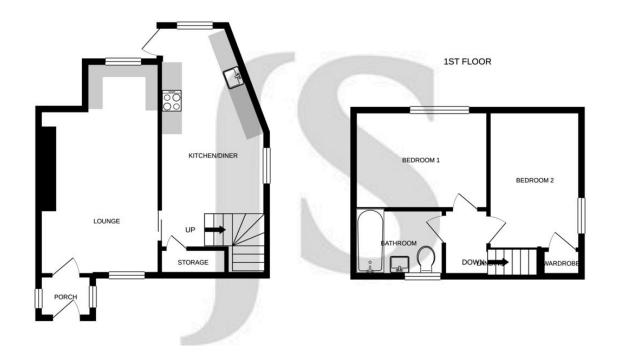

INTERNALLY: Beautifully presented throughout, entrance porch leads to cosy living room with feature log burner and an abundance of character and original features, on the ground floor there is also a kitchen which leads out into the garden, upstairs there are two double bedrooms and bathroom which has a shower over the bath.