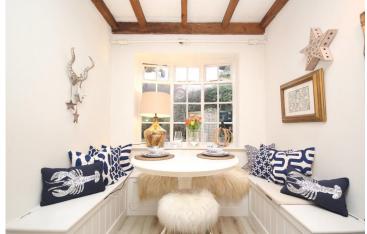

INTERNALLY: Beautifully presented throughout, entrance porch leads to cosy living room with feature log burner and an abundance of character and original features, on the ground floor there is also a kitchen which leads out into the garden, upstairs there are two double bedrooms and bathroom which has a shower over the bath.