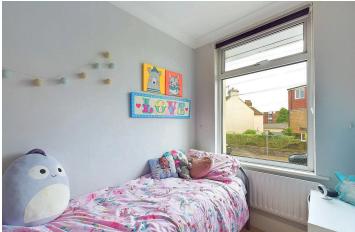

#### INTERNAL

The covered front door opens into the welcoming entrance hall with access to all ground floor rooms, under stair storage cupboard and stairs rising to the first floor. Positioned at the front of the property is the bay fronted living room measuring 13'4" x 10'10" and facing south transforms this into a light and airy room all year round. The rear of the house has been cleverly designed with an open plan kitchen/diner, providing the perfect place to host family and friends. This room measures a generous combined 11'7" x 16'6", there is a breakfast bar separating both spaces with enough room for a large family sized dining table. The kitchen has been fitted with an array of cream shaker style wall and floor mounted units, topped with dark marble laminated worktops to provide a smart contemporary finish. To the first floor are three good sized bedrooms, with the main and second bedroom easily fitting a large double bed alongside various other free standing bedroom furniture. The bathroom has been fitted with a three piece contemporary suite including a bath with overhead shower, hand wash basin and toilet.