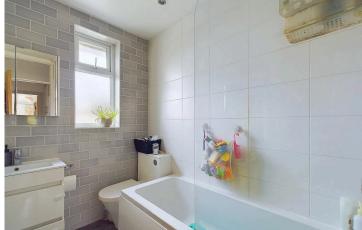

#### INTERNAL

The covered front door opens into the welcoming entrance hall with access to all ground floor rooms, under stair storage cupboard and stairs rising to the first floor. Positioned at the front of the property is the bay fronted living room measuring 13'4" x 10'10" and facing south transforms this into a light and airy room all year round. The rear of the house has been cleverly designed with an open plan kitchen/diner, providing the perfect place to host family and friends. This room measures a generous combined 11'7" x 16'6", there is a breakfast bar separating both spaces with enough room for a large family sized dining table. The kitchen has been fitted with an array of cream shaker style wall and floor mounted units, topped with dark marble laminated worktops to provide a smart contemporary finish. To the first floor are three good sized bedrooms, with the main and second bedroom easily fitting a large double bed alongside various other free standing bedroom furniture. The bathroom has been fitted with a three piece contemporary suite including a bath with overhead shower, hand wash basin and toilet.