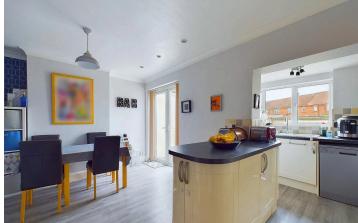

#### INTERNAL

The covered front door opens into the welcoming entrance hall with access to all ground floor rooms, under stair storage cupboard and stairs rising to the first floor. Positioned at the front of the property is the bay fronted living room measuring 13'4" x 10'10" and facing south transforms this into a light and airy room all year round. The rear of the house has been cleverly designed with an open plan kitchen/diner, providing the perfect place to host family and friends. This room measures a generous combined 11'7" x 16'6", there is a breakfast bar separating both spaces with enough room for a large family sized dining table. The kitchen has been fitted with an array of cream shaker style wall and floor mounted units, topped with dark marble laminated worktops to provide a smart contemporary finish. To the first floor are three good sized bedrooms, with the main and second bedroom easily fitting a large double bed alongside various other free standing bedroom furniture. The bathroom has been fitted with a three piece contemporary suite including a bath with overhead shower, hand wash basin and toilet.