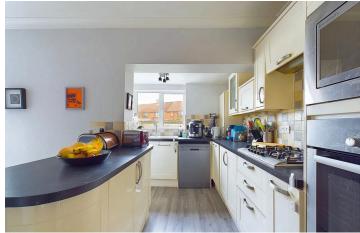

#### INTERNAL

The covered front door opens into the welcoming entrance hall with access to all ground floor rooms, under stair storage cupboard and stairs rising to the first floor. Positioned at the front of the property is the bay fronted living room measuring 13'4" x 10'10" and facing south transforms this into a light and airy room all year round. The rear of the house has been cleverly designed with an open plan kitchen/diner, providing the perfect place to host family and friends. This room measures a generous combined 11'7" x 16'6", there is a breakfast bar separating both spaces with enough room for a large family sized dining table. The kitchen has been fitted with an array of cream shaker style wall and floor mounted units, topped with dark marble laminated worktops to provide a smart contemporary finish. To the first floor are three good sized bedrooms, with the main and second bedroom easily fitting a large double bed alongside various other free standing bedroom furniture. The bathroom has been fitted with a three piece contemporary suite including a bath with overhead shower, hand wash basin and toilet.