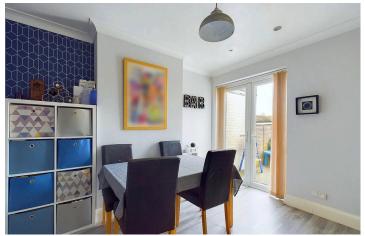

#### INTERNAL

The covered front door opens into the welcoming entrance hall with access to all ground floor rooms, under stair storage cupboard and stairs rising to the first floor. Positioned at the front of the property is the bay fronted living room measuring 13'4" x 10'10" and facing south transforms this into a light and airy room all year round. The rear of the house has been cleverly designed with an open plan kitchen/diner, providing the perfect place to host family and friends. This room measures a generous combined 11'7" x 16'6", there is a breakfast bar separating both spaces with enough room for a large family sized dining table. The kitchen has been fitted with an array of cream shaker style wall and floor mounted units, topped with dark marble laminated worktops to provide a smart contemporary finish. To the first floor are three good sized bedrooms, with the main and second bedroom easily fitting a large double bed alongside various other free standing bedroom furniture. The bathroom has been fitted with a three piece contemporary suite including a bath with overhead shower, hand wash basin and toilet.