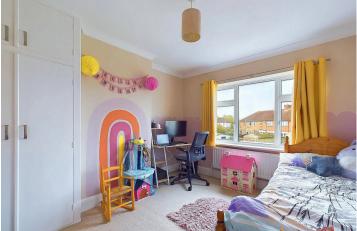

#### INTERNAL

The covered front door opens into the welcoming entrance hall with access to all ground floor rooms, under stair storage cupboard and stairs rising to the first floor. Positioned at the front of the property is the bay fronted living room measuring 13'4" x 10'10" and facing south transforms this into a light and airy room all year round. The rear of the house has been cleverly designed with an open plan kitchen/diner, providing the perfect place to host family and friends. This room measures a generous combined 11'7" x 16'6", there is a breakfast bar separating both spaces with enough room for a large family sized dining table. The kitchen has been fitted with an array of cream shaker style wall and floor mounted units, topped with dark marble laminated worktops to provide a smart contemporary finish. To the first floor are three good sized bedrooms, with the main and second bedroom easily fitting a large double bed alongside various other free standing bedroom furniture. The bathroom has been fitted with a three piece contemporary suite including a bath with overhead shower, hand wash basin and toilet.