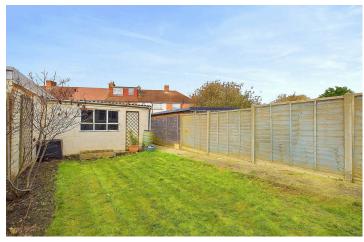

#### **EXTERNAL**

The front garden has a path to one side that leads to the front door with an area laid to lawn with planted borders surrounding. The mature rear garden is a generous size and benefits from a garage with power available that can be used for off road parking and is accessed to the rear of the property via an access road that services the back of this row of terraces homes. The garden faces north west and enjoys the sun all afternoon during the summer months, it is predominantly laid to lawn with a decked patio and a number of mature planted borders lining the boundaries.