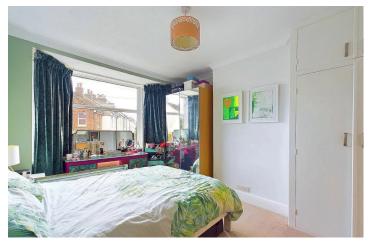

#### INTERNAL

The covered front door opens into the welcoming entrance hall with access to all ground floor rooms, under stair storage cupboard and stairs rising to the first floor. Positioned at the front of the property is the bay fronted living room measuring 13'4" x 10'10" and facing south transforms this into a light and airy room all year round. The rear of the house has been cleverly designed with an open plan kitchen/diner, providing the perfect place to host family and friends. This room measures a generous combined 11'7" x 16'6", there is a breakfast bar separating both spaces with enough room for a large family sized dining table. The kitchen has been fitted with an array of cream shaker style wall and floor mounted units, topped with dark marble laminated worktops to provide a smart contemporary finish. To the first floor are three good sized bedrooms, with the main and second bedroom easily fitting a large double bed alongside various other free standing bedroom furniture. The bathroom has been fitted with a three piece contemporary suite including a bath with overhead shower, hand wash basin and toilet.