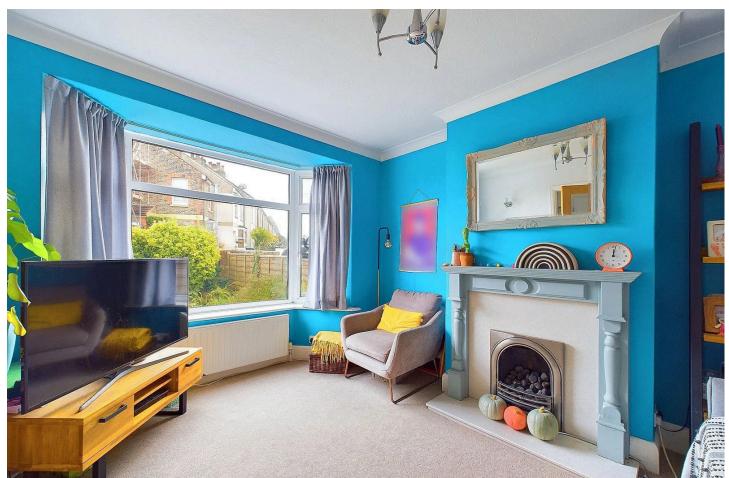

#### INTERNAL

The covered front door opens into the welcoming entrance hall with access to all ground floor rooms, under stair storage cupboard and stairs rising to the first floor. Positioned at the front of the property is the bay fronted living room measuring 13'4" x 10'10" and facing south transforms this into a light and airy room all year round. The rear of the house has been cleverly designed with an open plan kitchen/diner, providing the perfect place to host family and friends. This room measures a generous combined 11'7" x 16'6", there is a breakfast bar separating both spaces with enough room for a large family sized dining table. The kitchen has been fitted with an array of cream shaker style wall and floor mounted units, topped with dark marble laminated worktops to provide a smart contemporary finish. To the first floor are three good sized bedrooms, with the main and second bedroom easily fitting a large double bed alongside various other free standing bedroom furniture. The bathroom has been fitted with a three piece contemporary suite including a bath with overhead shower, hand wash basin and toilet.