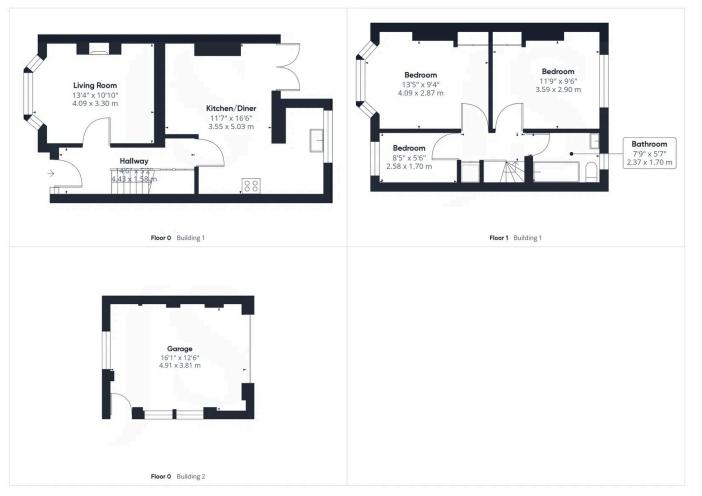

#### INTERNAL

The covered front door opens into the welcoming entrance hall with access to all ground floor rooms, under stair storage cupboard and stairs rising to the first floor. Positioned at the front of the property is the bay fronted living room measuring 13'4" x 10'10" and facing south transforms this into a light and airy room all year round. The rear of the house has been cleverly designed with an open plan kitchen/diner, providing the perfect place to host family and friends. This room measures a generous combined 11'7" x 16'6", there is a breakfast bar separating both spaces with enough room for a large family sized dining table. The kitchen has been fitted with an array of cream shaker style wall and floor mounted units, topped with dark marble laminated worktops to provide a smart contemporary finish. To the first floor are three good sized bedrooms, with the main and second bedroom easily fitting a large double bed alongside various other free standing bedroom furniture. The bathroom has been fitted with a three piece contemporary suite including a bath with overhead shower, hand wash basin and toilet.

#### **EXTERNAL**

The front garden has a path to one side that leads to the front door with an area laid to lawn with planted borders surrounding. The mature rear garden is a generous size and benefits from a garage with power available that can be used for off road parking and is accessed to the rear of the property via an access road that services the back of this row of terraces homes. The garden faces north west and enjoys the sun all afternoon during the summer months, it is predominantly laid to lawn with a decked patio and a number of mature planted borders lining the boundaries.