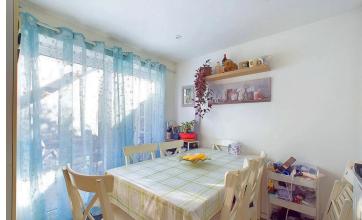

#### INTERNAL

A covered porch provides a convenient shelter to front of this deceptively spacious house. The large and welcome entrance hallway offers access to all ground floor rooms, stairs rising to the first floor, under stairs storage and a ground floor w/c. Positioned to the left as you enter is the generously proportioned, dual aspect lounge measuring 17' 11" x 11' 11". To the right is the open plan, modern kitchen/diner. With access and views overlooking the garden, with a southerly aspect, this is a lovely light and airy room. It has been fitted with an array of modern floor and wall mounted gloss units with space and provisions for white good and a large family dining table. To the first floor are three bedrooms all comfortably large enough to accommodate a double bed with the principle bedroom spanning the full width of the house, with dual aspects and measuring a spacious 17' 11 x 11' 11". The family bathroom has been fitted with a full white suite including a bath with shower over, toilet and hand wash basin.