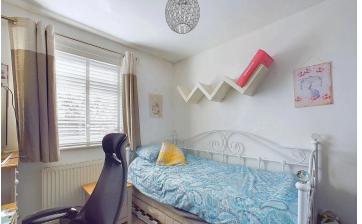

#### INTERNAL

A covered porch provides a convenient shelter to front of this deceptively spacious house. The large and welcome entrance hallway offers access to all ground floor rooms, stairs rising to the first floor, under stairs storage and a ground floor w/c. Positioned to the left as you enter is the generously proportioned, dual aspect lounge measuring 17' 11" x 11' 11". To the right is the open plan, modern kitchen/diner. With access and views overlooking the garden, with a southerly aspect, this is a lovely light and airy room. It has been fitted with an array of modern floor and wall mounted gloss units with space and provisions for white good and a large family dining table. To the first floor are three bedrooms all comfortably large enough to accommodate a double bed with the principle bedroom spanning the full width of the house, with dual aspects and measuring a spacious 17' 11 x 11' 11". The family bathroom has been fitted with a full white suite including a bath with shower over, toilet and hand wash basin.