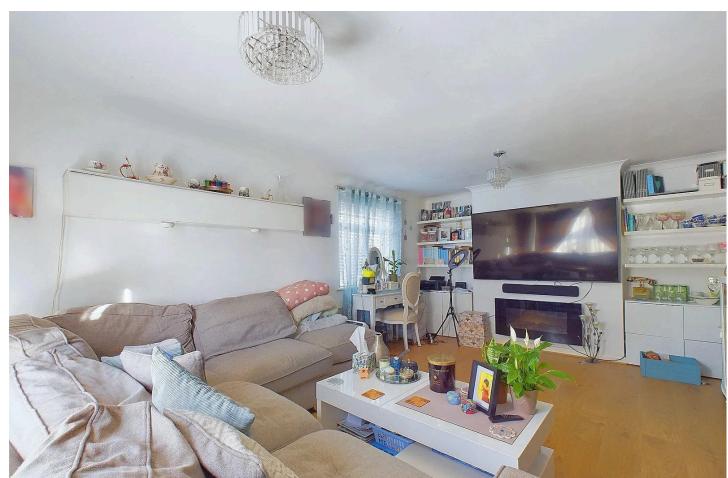

#### INTERNAL

A covered porch provides a convenient shelter to front of this deceptively spacious house. The large and welcome entrance hallway offers access to all ground floor rooms, stairs rising to the first floor, under stairs storage and a ground floor w/c. Positioned to the left as you enter is the generously proportioned, dual aspect lounge measuring 17' 11" x 11' 11". To the right is the open plan, modern kitchen/diner. With access and views overlooking the garden, with a southerly aspect, this is a lovely light and airy room. It has been fitted with an array of modern floor and wall mounted gloss units with space and provisions for white good and a large family dining table. To the first floor are three bedrooms all comfortably large enough to accommodate a double bed with the principle bedroom spanning the full width of the house, with dual aspects and measuring a spacious 17' 11 x 11' 11". The family bathroom has been fitted with a full white suite including a bath with shower over, toilet and hand wash basin.