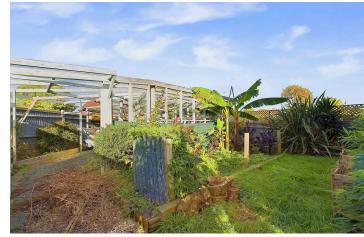

#### **EXTERNAL**

Positioned on this generously sized plot, the property benefits from a large front and rear garden. The rear garden faces south and has a raised decked area covered by a pergola, perfect for an outdoor table and chairs. There is a timber built summer house, garage and off road parking. The front garden has been well matured over the years with areas of lawn and multiple raised flower beds and a potting shed in the corner.