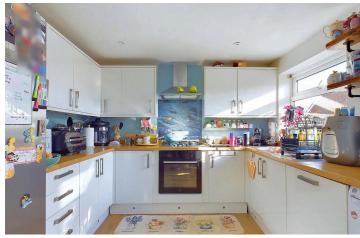

#### INTERNAL

A covered porch provides a convenient shelter to front of this deceptively spacious house. The large and welcome entrance hallway offers access to all ground floor rooms, stairs rising to the first floor, under stairs storage and a ground floor w/c. Positioned to the left as you enter is the generously proportioned, dual aspect lounge measuring 17' 11" x 11' 11". To the right is the open plan, modern kitchen/diner. With access and views overlooking the garden, with a southerly aspect, this is a lovely light and airy room. It has been fitted with an array of modern floor and wall mounted gloss units with space and provisions for white good and a large family dining table. To the first floor are three bedrooms all comfortably large enough to accommodate a double bed with the principle bedroom spanning the full width of the house, with dual aspects and measuring a spacious 17' 11 x 11' 11". The family bathroom has been fitted with a full white suite including a bath with shower over, toilet and hand wash basin.