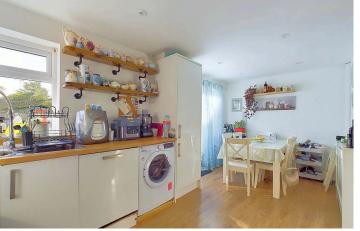

#### INTERNAL

A covered porch provides a convenient shelter to front of this deceptively spacious house. The large and welcome entrance hallway offers access to all ground floor rooms, stairs rising to the first floor, under stairs storage and a ground floor w/c. Positioned to the left as you enter is the generously proportioned, dual aspect lounge measuring 17' 11" x 11' 11". To the right is the open plan, modern kitchen/diner. With access and views overlooking the garden, with a southerly aspect, this is a lovely light and airy room. It has been fitted with an array of modern floor and wall mounted gloss units with space and provisions for white good and a large family dining table. To the first floor are three bedrooms all comfortably large enough to accommodate a double bed with the principle bedroom spanning the full width of the house, with dual aspects and measuring a spacious 17' 11 x 11' 11". The family bathroom has been fitted with a full white suite including a bath with shower over, toilet and hand wash basin.