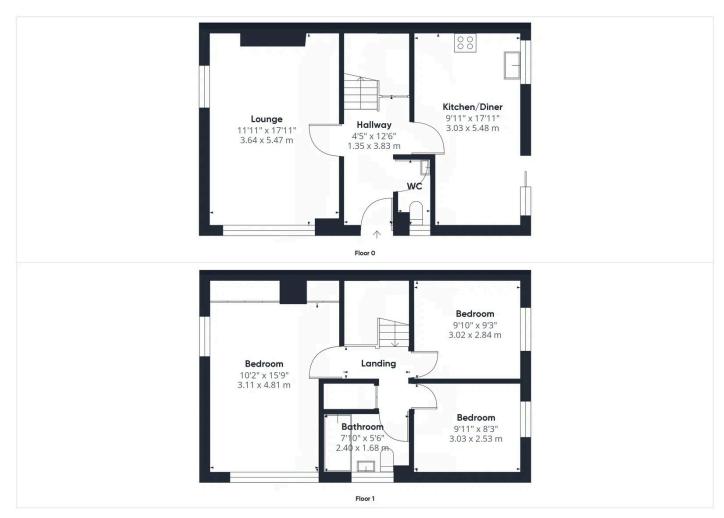

3 Bedrooms

1 Bathroom

2 Reception Rooms

#### INTERNAL

A covered porch provides a convenient shelter to front of this deceptively spacious house. The large and welcome entrance hallway offers access to all ground floor rooms, stairs rising to the first floor, under stairs storage and a ground floor w/c. Positioned to the left as you enter is the generously proportioned, dual aspect lounge measuring 17' 11" x 11' 11". To the right is the open plan, modern kitchen/diner. With access and views overlooking the garden, with a southerly aspect, this is a lovely light and airy room. It has been fitted with an array of modern floor and wall mounted gloss units with space and provisions for white good and a large family dining table. To the first floor are three bedrooms all comfortably large enough to accommodate a double bed with the principle bedroom spanning the full width of the house, with dual aspects and measuring a spacious 17' 11 x 11' 11". The family bathroom has been fitted with a full white suite including a bath with shower over, toilet and hand wash basin.

# **Property Details:**

Floor area \*as quoted by EPC: 1044 SqFt

Tenure: Freehold

Council tax band: D

Whilst we endeavour to make our property particulars accurate and reliable, we have not carried out a detailed survey. If there is any point which is of particular importance to you, please contact the offi ce and we will be pleased to check the information for you, particularly if you are contemplating travelling some distance. Whilst every effort has been made to ensure that any fl oorplans are correct and drawn as accurately as possible, they are to be used for layout and identifi cation purposes only and are not drawn to scale. The services, where applicable, including electrical equipment and other appliances have not been tested and no warranty can be given that they are in working order, even where described in these particulars. Carpets, curtains, furnishings, gas fi res, electrical goods/ fi ttings or other fi xtures, unless expressly mentioned, are not necessarily included with the property.