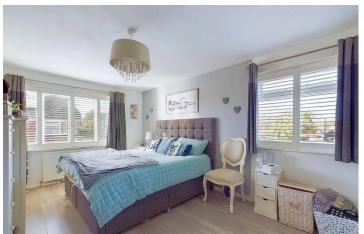

#### INTERNAL

A covered porch provides a convenient shelter to front of this deceptively spacious house. The large and welcome entrance hallway offers access to all ground floor rooms, stairs rising to the first floor, under stairs storage and a ground floor w/c. Positioned to the left as you enter is the generously proportioned, dual aspect lounge measuring 17' 11" x 11' 11". To the right is the open plan, modern kitchen/diner. With access and views overlooking the garden, with a southerly aspect, this is a lovely light and airy room. It has been fitted with an array of modern floor and wall mounted gloss units with space and provisions for white good and a large family dining table. To the first floor are three bedrooms all comfortably large enough to accommodate a double bed with the principle bedroom spanning the full width of the house, with dual aspects and measuring a spacious 17' 11 x 11' 11". The family bathroom has been fitted with a full white suite including a bath with shower over, toilet and hand wash basin.