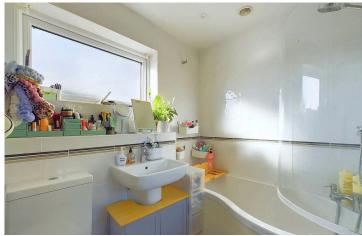

#### INTERNAL

A covered porch provides a convenient shelter to front of this deceptively spacious house. The large and welcome entrance hallway offers access to all ground floor rooms, stairs rising to the first floor, under stairs storage and a ground floor w/c. Positioned to the left as you enter is the generously proportioned, dual aspect lounge measuring 17' 11" x 11' 11". To the right is the open plan, modern kitchen/diner. With access and views overlooking the garden, with a southerly aspect, this is a lovely light and airy room. It has been fitted with an array of modern floor and wall mounted gloss units with space and provisions for white good and a large family dining table. To the first floor are three bedrooms all comfortably large enough to accommodate a double bed with the principle bedroom spanning the full width of the house, with dual aspects and measuring a spacious 17' 11 x 11' 11". The family bathroom has been fitted with a full white suite including a bath with shower over, toilet and hand wash basin.