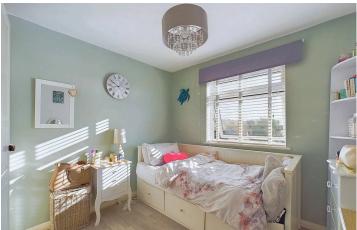

#### INTERNAL

A covered porch provides a convenient shelter to front of this deceptively spacious house. The large and welcome entrance hallway offers access to all ground floor rooms, stairs rising to the first floor, under stairs storage and a ground floor w/c. Positioned to the left as you enter is the generously proportioned, dual aspect lounge measuring 17' 11" x 11' 11". To the right is the open plan, modern kitchen/diner. With access and views overlooking the garden, with a southerly aspect, this is a lovely light and airy room. It has been fitted with an array of modern floor and wall mounted gloss units with space and provisions for white good and a large family dining table. To the first floor are three bedrooms all comfortably large enough to accommodate a double bed with the principle bedroom spanning the full width of the house, with dual aspects and measuring a spacious 17' 11 x 11' 11". The family bathroom has been fitted with a full white suite including a bath with shower over, toilet and hand wash basin.