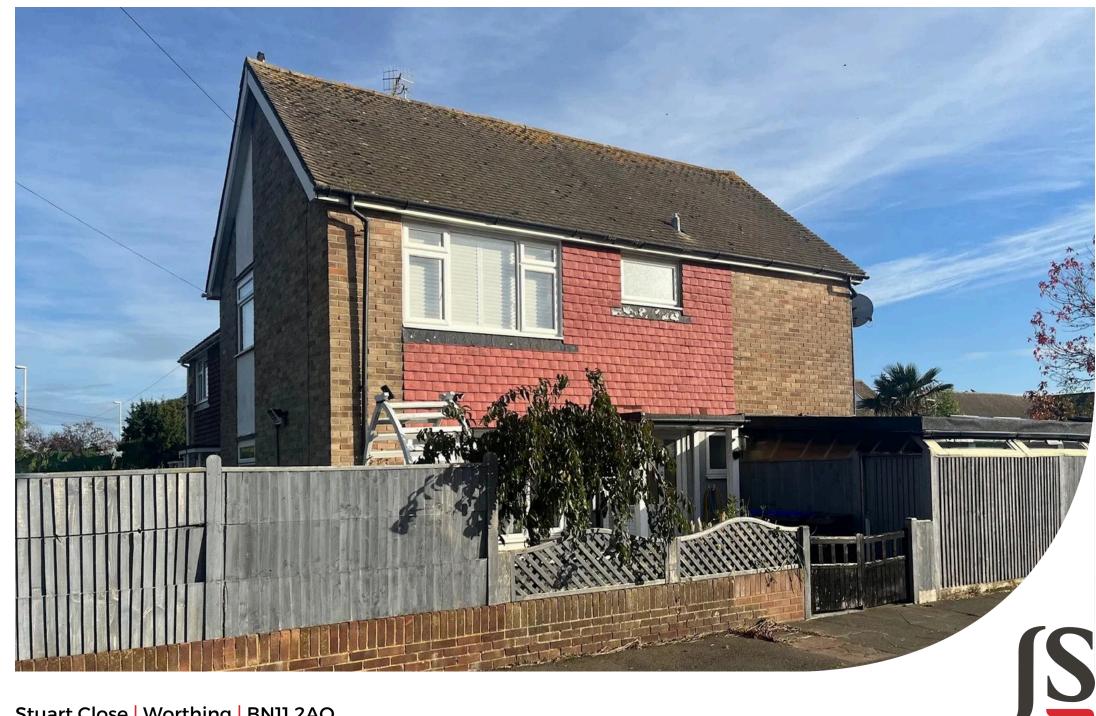

Jacobs|Steel

Stuart Close | Worthing | BN11 2AQ £425,000

Jacobs Steel are delighted to offer for sale this rarely available and deceptively spacious semidetached family home situated on a generously sized plot in the ever popular central East Worthing location, close to shops, amenities, good schools and mainline train station. The property boasts three double bedrooms, a good sized dual aspect lounge, modern open-plan kitchen/diner, large front and rear gardens with outbuildings, brick built garage and off road parking. Additionally, the property is sold with no ongoing chain.

#### **EXTERNAL**

Positioned on this generously sized plot, the property benefits from a large front and rear garden. The rear garden faces south and has a raised decked area covered by a pergola, perfect for an outdoor table and chairs. There is a timber built summer house, garage and off road parking. The front garden has been well matured over the years with areas of lawn and multiple raised flower beds and a potting shed in the corner.