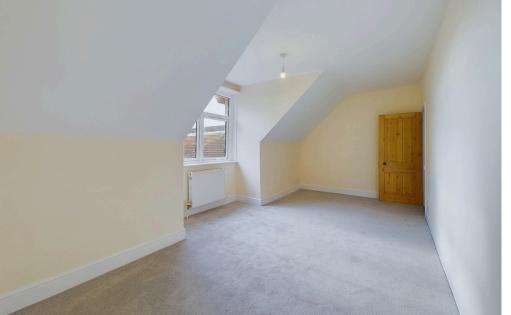

#### INTERNAL

Private front door leading to a secondary door with access to the ground floor entrance hall with storage under the stairs. Stairs rising to the first floor landing with access to rooms on the first floor. To the rear of the property there is a good size kitchen/breakfast room which offers a range of wall and base units with spaces for all appliances, sink, drainer, gas fired boiler and door leading out to the south facing terrace. The bathroom is located on the first floor and comprises of bath with mixer taps, electric shower above, wash hand basin and WC. There is a good size lounge/dining room to the front of the property which offers double doors out to the balcony. The primary bedroom is located on the first floor benefitting from a very large built in wardrobe. On the second floor you have access to two double bedrooms which offer a connecting cupboard.