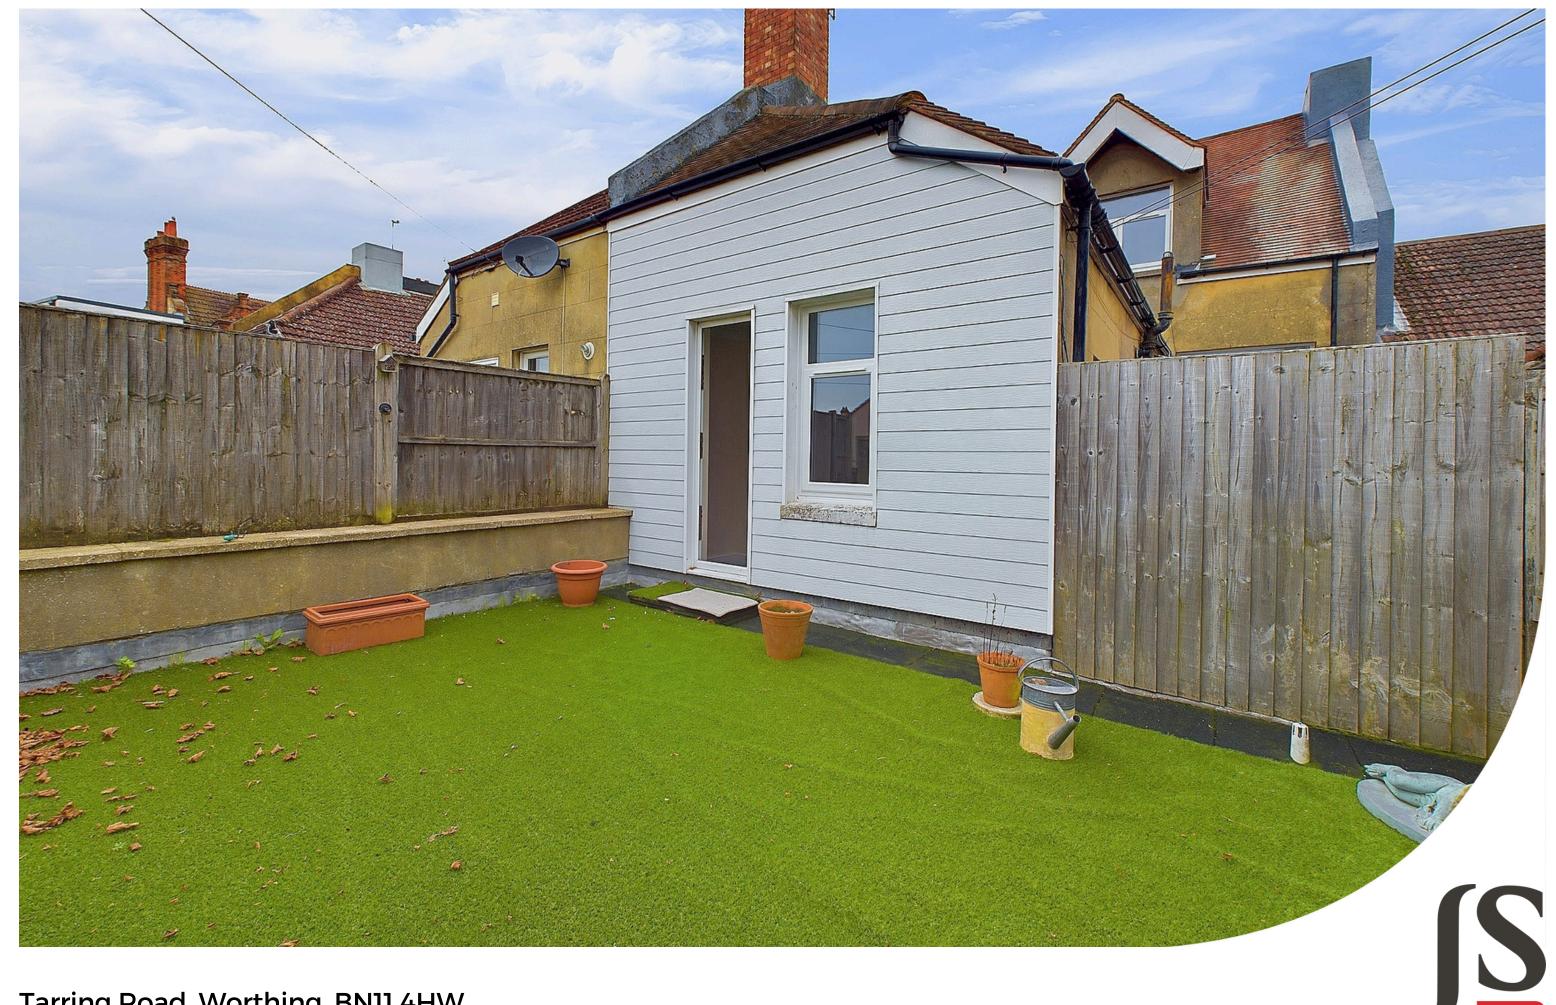

### **EXTERNAL**

The property benefits from a private south facing terrace. The terrace has been laid to artificial lawn providing space for out door furniture and timber fence creating privacy.