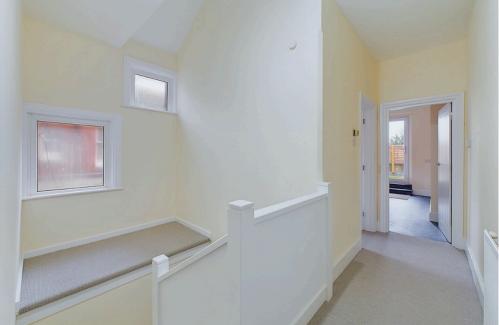

#### INTERNAL

Private front door leading to a secondary door with access to the ground floor entrance hall with storage under the stairs. Stairs rising to the first floor landing with access to rooms on the first floor. To the rear of the property there is a good size kitchen/breakfast room which offers a range of wall and base units with spaces for all appliances, sink, drainer, gas fired boiler and door leading out to the south facing terrace. The bathroom is located on the first floor and comprises of bath with mixer taps, electric shower above, wash hand basin and WC. There is a good size lounge/dining room to the front of the property which offers double doors out to the balcony. The primary bedroom is located on the first floor benefitting from a very large built in wardrobe. On the second floor you have access to two double bedrooms which offer a connecting cupboard.