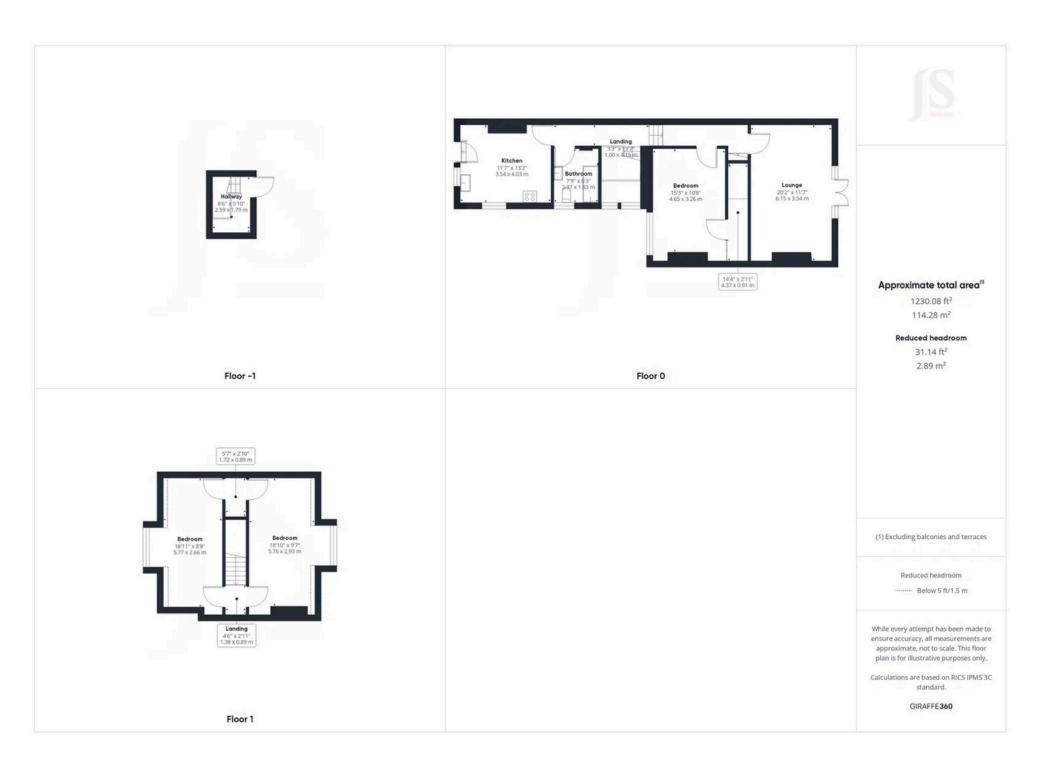

3 Bedrooms

1 Bathrooms

1 Reception Rooms

#### INTERNAL

Private front door leading to a secondary door with access to the ground floor entrance hall with storage under the stairs. Stairs rising to the first floor landing with access to rooms on the first floor. To the rear of the property there is a good size kitchen/breakfast room which offers a range of wall and base units with spaces for all appliances, sink, drainer, gas fired boiler and door leading out to the south facing terrace. The bathroom is located on the first floor and comprises of bath with mixer taps, electric shower above, wash hand basin and WC. There is a good size lounge/dining room to the front of the property which offers double doors out to the balcony. The primary bedroom is located on the first floor benefitting from a very large built in wardrobe. On the second floor you have access to two double bedrooms which offer a connecting cupboard.

# **Property Details:**

Floor area (as quoted by EPC: 124 sqm

Tenure: Leasehold

Council tax band: A

Whilst we endeavour to make our property particulars accurate and reliable, we have not carried out a detailed survey. If there is any point which is of particular importance to you, please contact the offi ce and we will be pleased to check the information for you, particularly if you are contemplating travelling some distance. Whilst every effort has been made to ensure that any fl oorplans are correct and drawn as accurately as possible, they are to be used for layout and identifi cation purposes only and are not drawn to scale. The services, where applicable, including electrical equipment and other appliances have not been tested and no warranty can be given that they are in working order, even where described in these particulars. Carpets, curtains, furnishings, gas fi res, electrical goods/fi ttings or other fi xtures, unless expressly mentioned, are not necessarily included with the property.