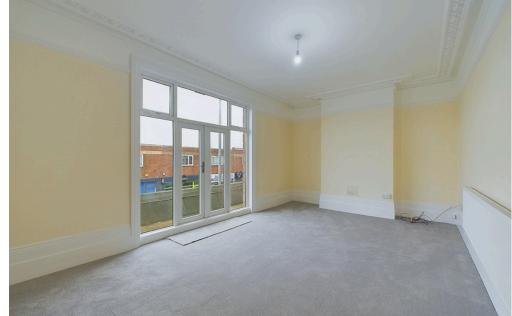

#### INTERNAL

Private front door leading to a secondary door with access to the ground floor entrance hall with storage under the stairs. Stairs rising to the first floor landing with access to rooms on the first floor. To the rear of the property there is a good size kitchen/breakfast room which offers a range of wall and base units with spaces for all appliances, sink, drainer, gas fired boiler and door leading out to the south facing terrace. The bathroom is located on the first floor and comprises of bath with mixer taps, electric shower above, wash hand basin and WC. There is a good size lounge/dining room to the front of the property which offers double doors out to the balcony. The primary bedroom is located on the first floor benefitting from a very large built in wardrobe. On the second floor you have access to two double bedrooms which offer a connecting cupboard.