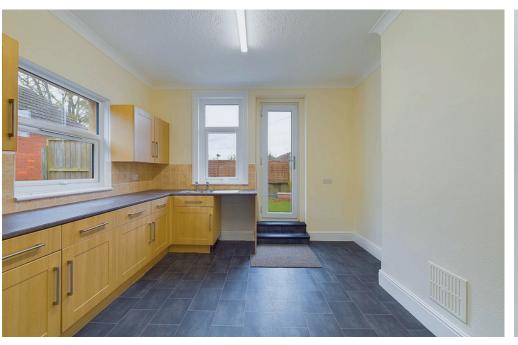

#### INTERNAL

Private front door leading to a secondary door with access to the ground floor entrance hall with storage under the stairs. Stairs rising to the first floor landing with access to rooms on the first floor. To the rear of the property there is a good size kitchen/breakfast room which offers a range of wall and base units with spaces for all appliances, sink, drainer, gas fired boiler and door leading out to the south facing terrace. The bathroom is located on the first floor and comprises of bath with mixer taps, electric shower above, wash hand basin and WC. There is a good size lounge/dining room to the front of the property which offers double doors out to the balcony. The primary bedroom is located on the first floor benefitting from a very large built in wardrobe. On the second floor you have access to two double bedrooms which offer a connecting cupboard.