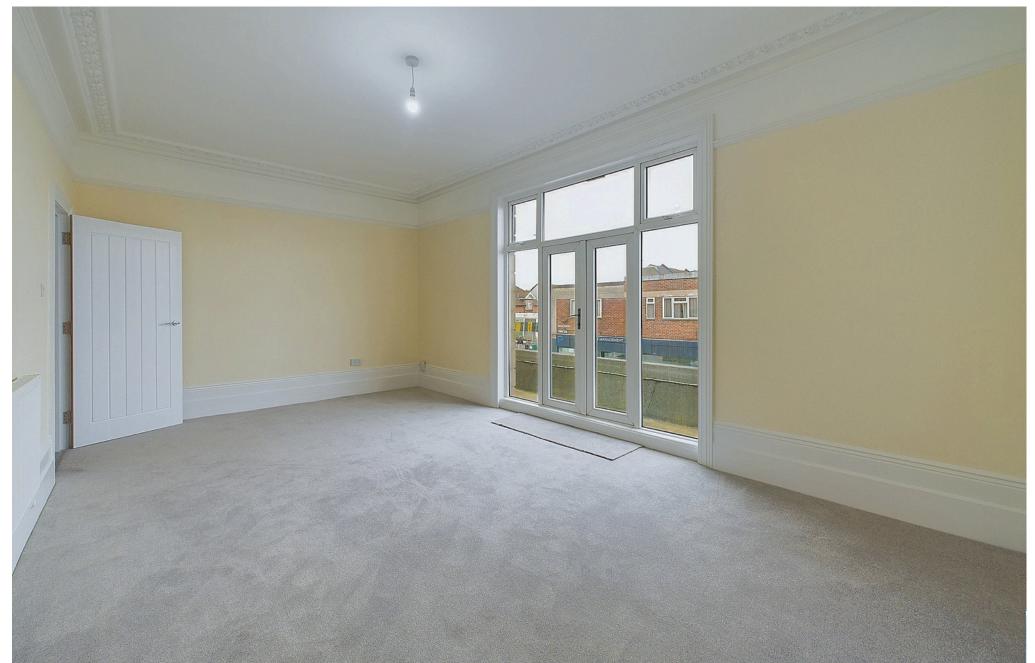

#### INTERNAL

Private front door leading to a secondary door with access to the ground floor entrance hall with storage under the stairs. Stairs rising to the first floor landing with access to rooms on the first floor. To the rear of the property there is a good size kitchen/breakfast room which offers a range of wall and base units with spaces for all appliances, sink, drainer, gas fired boiler and door leading out to the south facing terrace. The bathroom is located on the first floor and comprises of bath with mixer taps, electric shower above, wash hand basin and WC. There is a good size lounge/dining room to the front of the property which offers double doors out to the balcony. The primary bedroom is located on the first floor benefitting from a very large built in wardrobe. On the second floor you have access to two double bedrooms which offer a connecting cupboard.