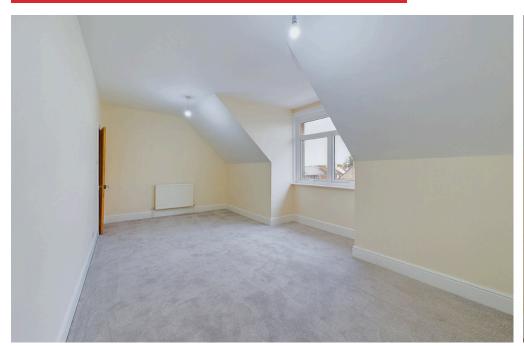

#### INTERNAL

Private front door leading to a secondary door with access to the ground floor entrance hall with storage under the stairs. Stairs rising to the first floor landing with access to rooms on the first floor. To the rear of the property there is a good size kitchen/breakfast room which offers a range of wall and base units with spaces for all appliances, sink, drainer, gas fired boiler and door leading out to the south facing terrace. The bathroom is located on the first floor and comprises of bath with mixer taps, electric shower above, wash hand basin and WC. There is a good size lounge/dining room to the front of the property which offers double doors out to the balcony. The primary bedroom is located on the first floor benefitting from a very large built in wardrobe. On the second floor you have access to two double bedrooms which offer a connecting cupboard.