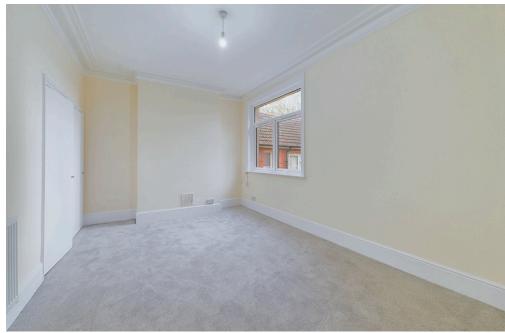

#### INTERNAL

Private front door leading to a secondary door with access to the ground floor entrance hall with storage under the stairs. Stairs rising to the first floor landing with access to rooms on the first floor. To the rear of the property there is a good size kitchen/breakfast room which offers a range of wall and base units with spaces for all appliances, sink, drainer, gas fired boiler and door leading out to the south facing terrace. The bathroom is located on the first floor and comprises of bath with mixer taps, electric shower above, wash hand basin and WC. There is a good size lounge/dining room to the front of the property which offers double doors out to the balcony. The primary bedroom is located on the first floor benefitting from a very large built in wardrobe. On the second floor you have access to two double bedrooms which offer a connecting cupboard.